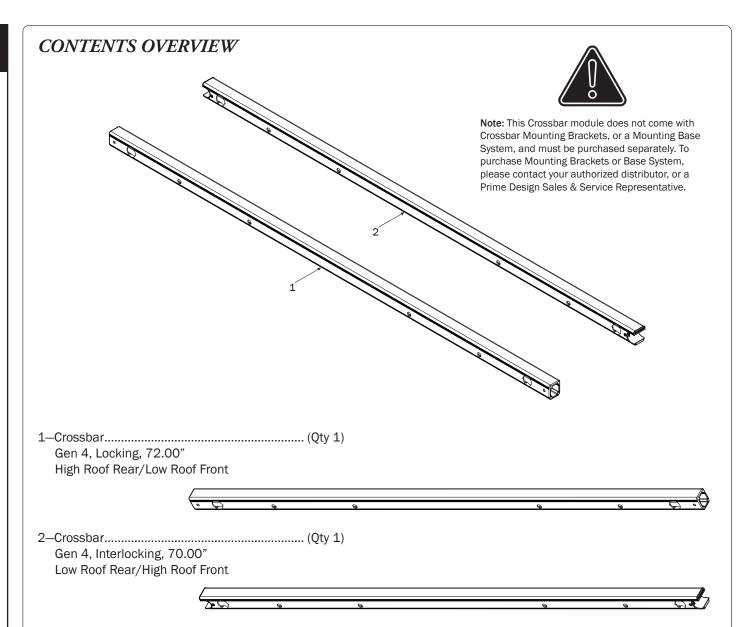

## PRIME DESIGN

A Safe Fleet Brand



INTERLOCKING CROSSBARS, 72"

Address: 580 Opperman Drive, Eagan, MN 55123 • Toll Free: 1.8.PRIME.RACK Fax: 651-552-1799 • Email: info@primedesign.net • Website: www.primedesign.net

PRIME DESIGN, A SAFE FLEET BRAND





## **READ FIRST!**

Do not mount the Crossbars to an FBM system at this time.

Refer to the respective FEA Assembly Manual(s) included with your chosen rack configuration features. Depending upon the features chosen, you may need to perform a complete feature assembly onto the Crossbars prior to mounting as noted in that feature's Assembly Manual.

WARNING: Failure to position the Crossbars as shown in your FBM Assembly Manual may result in damage to the sliding and/or swinging doors, and/or ladder rack.

**INSTALLER NOTE:** Base, Clamp Down, or Rotation features are not included in this CBR kit, and must be purchased separately. To purchase applicable features and accessories, please contact your authorized distributor, or a Prime Design Sales & Service Representative.

USAM-CBR0007-U