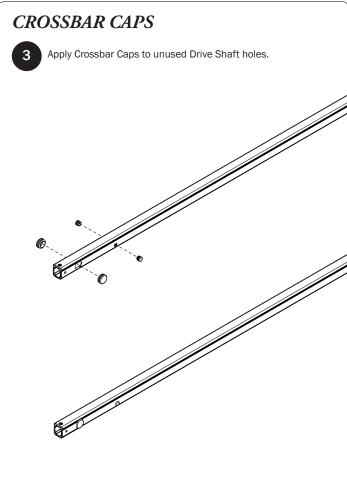

NOTE: Crossbar conversions are most commonly performed on the street side. If you require the conversion on the curb side, all instructions remain the same.