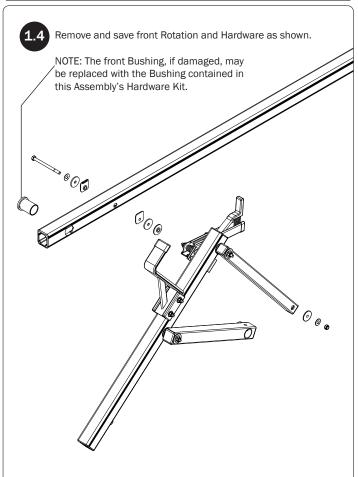

WARNING: Failure to position the Crossbars as shown in your FBM Assembly Manual may result in damage to the sliding and/or swinging doors, and/or ladder rack.

**INSTALLER NOTE:** Base, Clamp Down, or Rotation features are not included in this CBR kit, and must be purchased separately. To purchase applicable features and accessories, please contact your authorized distributor, or a Prime Design Sales & Service Representative.