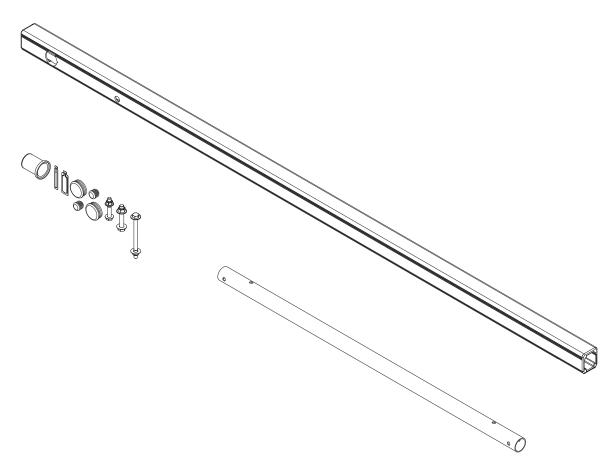

## BR /

MID/HIGH ROOF MID CROSSBAR KIT, 72"

PRIME DESIGN, A SAFE FLEET BRAND

Address: 580 Opperman Drive, Eagan, MN 55123 • Toll Free: 1.8.PRIME.RACK Fax: 651-552-1799 • Email: info@primedesign.net • Website: www.primedesign.net

WARNING: Failure to position the Crossbars as shown in your FBM Assembly Manual may result in damage to the sliding and/or swinging doors, and/or ladder rack.

**INSTALLER NOTE:** Base, Clamp Down, or Rotation features are not included in this CBR kit, and must be purchased separately. To purchase applicable features and accessories, please contact your authorized distributor, or a Prime Design Sales & Service Representative.