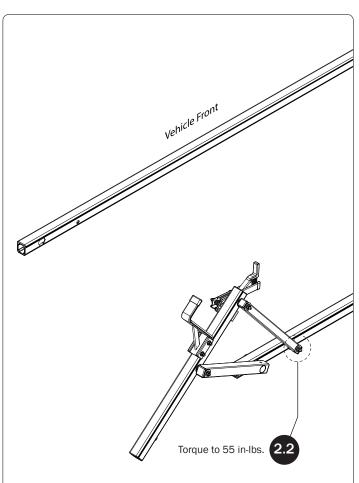

NOTE: Crossbar conversions are most commonly performed on the street side. If you require the conversion on the curb side, all instructions remain the same.