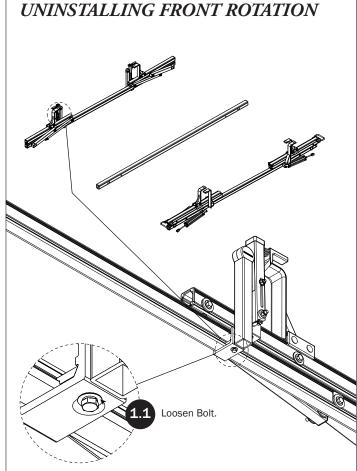

## FOR NEW INSTALLS: READ FIRST!

Do not mount the Center Crossbar to an FBM system at this time.

Refer to the respective FEA Assembly Manual(s) included with your chosen rack configuration features. Depending upon the features chosen, you may need to perform a complete feature assembly onto the Crossbars prior to mounting as noted in that feature's Assembly Manual.

WARNING: Failure to position the Crossbars as shown in your FBM Assembly Manual may result in damage to the sliding and/or swinging doors, and/or ladder rack.

**INSTALLER NOTE:** Base, Clamp Down, or Rotation features are not included in this CBR kit, and must be purchased separately. To purchase applicable features and accessories, please contact your authorized distributor, or a Prime Design Sales & Service Representative.