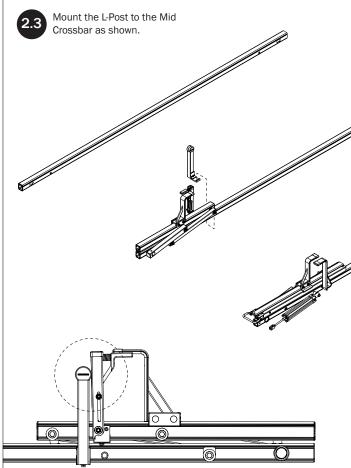

onfiguration features. Depending upon the features chosen, you may need to perform a complete feature assembly onto the Crossbars prior to mounting as noted in that feature's Assembly Manual.

WARNING: Failure to position the Crossbars as shown in your FBM Assembly Manual may result in damage to the sliding and/or swinging doors, and/or ladder rack.

**INSTALLER NOTE:** Base, Clamp Down, or Rotation features are not included in this CBR kit, and must be purchased separately. To purchase applicable features and accessories, please contact your authorized distributor, or a Prime Design Sales & Service Representative.





NOTE: Crossbar conversions are most commonly performed on the street side. If you require the conversion on the curb side, all instructions remain the same.