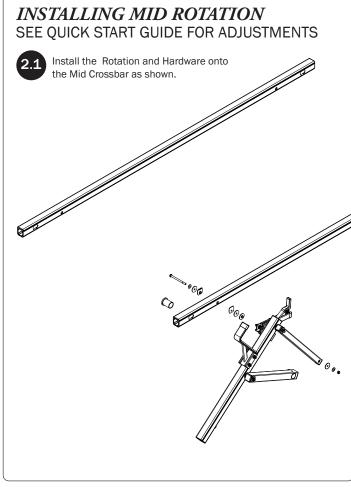

## FOR NEW INSTALLS: READ FIRST!

Do not mount the Center Crossbar to an FBM system at this time.

Refer to the respective FEA Assembly Manual(s) included with your chosen rack configuration features. Depending upon the features chosen, you may need to perform a complete feature assembly onto the Crossbars prior to mounting as noted in that feature's Assembly Manual.