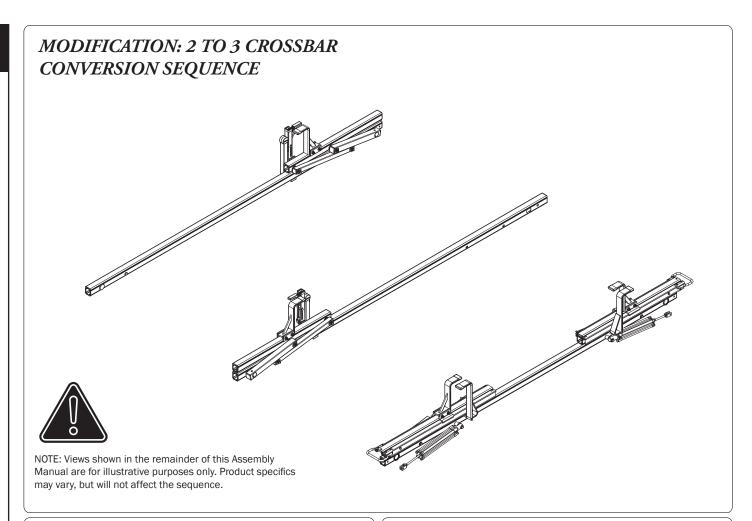

NOTE: Crossbar conversions are most commonly performed on the street side. If you require the conversion on the curb side, all instructions remain the same.