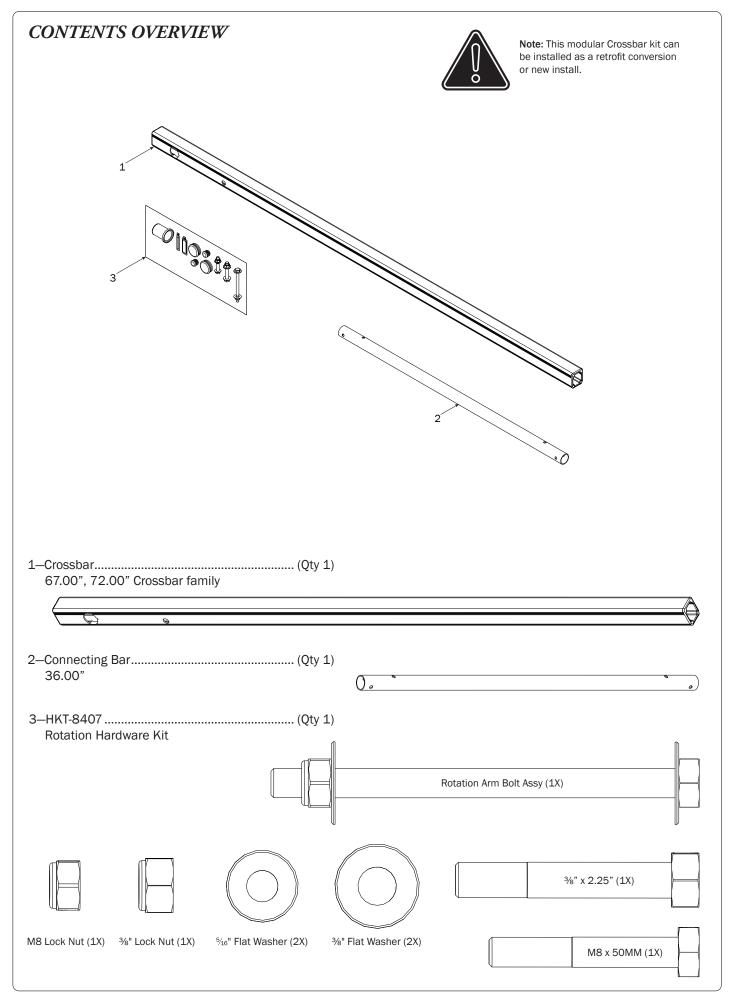

## BR /

MID/HIGH ROOF MID CROSSBAR KIT, 72"

PRIME DESIGN, A SAFE FLEET BRAND

Address: 580 Opperman Drive, Eagan, MN 55123 • Toll Free: 1.8.PRIME.RACK Fax: 651-552-1799 • Email: info@primedesign.net • Website: www.primedesign.net

WARNING: Failure to position the Crossbars as shown in your FBM Assembly Manual may result in damage to the sliding and/or swinging doors, and/or ladder rack.

**INSTALLER NOTE:** Base, Clamp Down, or Rotation features are not included in this CBR kit, and must be purchased separately. To purchase applicable features and accessories, please contact your authorized distributor, or a Prime Design Sales & Service Representative.