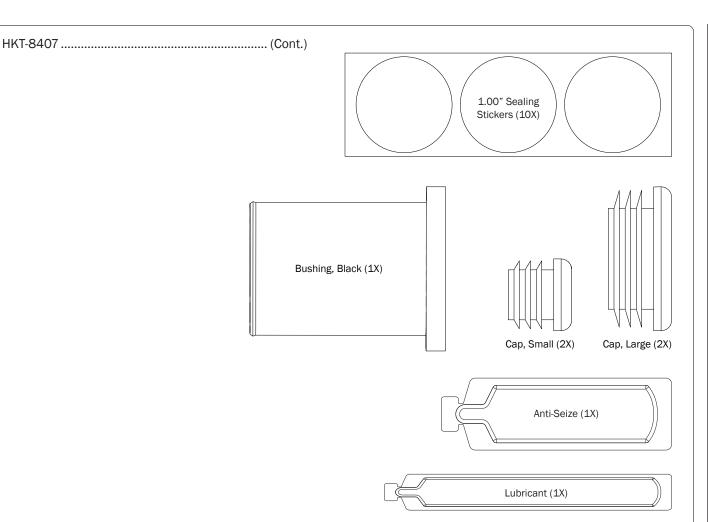

WARNING: Failure to position the Crossbars as shown in your FBM Assembly Manual may result in damage to the sliding and/or swinging doors, and/or ladder rack.

**INSTALLER NOTE:** Base, Clamp Down, or Rotation features are not included in this CBR kit, and must be purchased separately. To purchase applicable features and accessories, please contact your authorized distributor, or a Prime Design Sales & Service Representative.