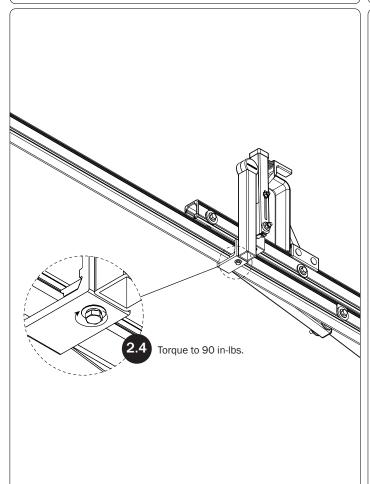

## FOR NEW INSTALLS: READ FIRST!

Do not mount the Center Crossbar to an FBM system at this time.

Refer to the respective FEA Assembly Manual(s) included with your chosen rack configuration features. Depending upon the features chosen, you may need to perform a complete feature assembly onto the Crossbars prior to mounting as noted in that feature's Assembly Manual.

WARNING: Failure to position the Crossbars as shown in your FBM Assembly Manual may result in damage to the sliding and/or swinging doors, and/or ladder rack.

**INSTALLER NOTE:** Base, Clamp Down, or Rotation features are not included in this CBR kit, and must be purchased separately. To purchase applicable features and accessories, please contact your authorized distributor, or a Prime Design Sales & Service Representative.