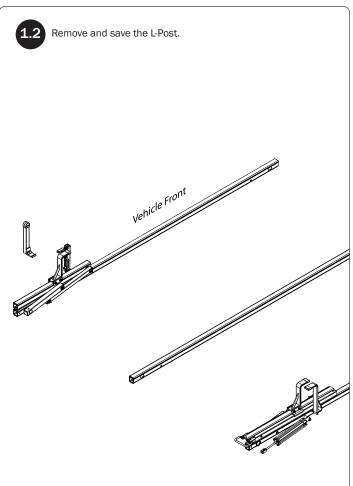

WARNING: Failure to position the Crossbars as shown in your FBM Assembly Manual may result in damage to the sliding and/or swinging doors, and/or ladder rack.

**INSTALLER NOTE:** Base, Clamp Down, or Rotation features are not included in this CBR kit, and must be purchased separately. To purchase applicable features and accessories, please contact your authorized distributor, or a Prime Design Sales & Service Representative.