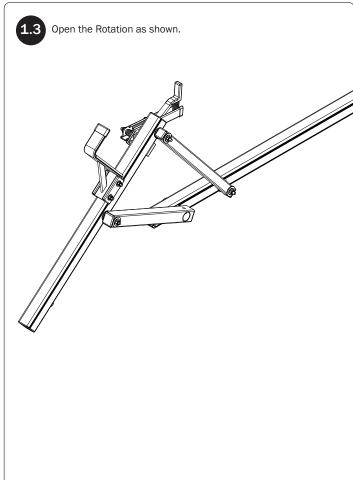

WARNING: Failure to position the Crossbars as shown in your FBM Assembly Manual may result in damage to the sliding and/or swinging doors, and/or ladder rack.

**INSTALLER NOTE:** Base, Clamp Down, or Rotation features are not included in this CBR kit, and must be purchased separately. To purchase applicable features and accessories, please contact your authorized distributor, or a Prime Design Sales & Service Representative.