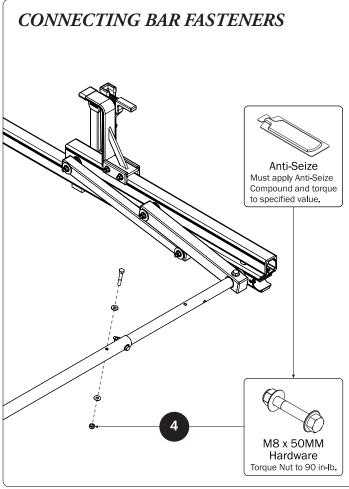

WARNING: Failure to position the Crossbars as shown in your FBM Assembly Manual may result in damage to the sliding door and/or ladder rack.

USAM-FEA0019-US01 Rev-B 0320