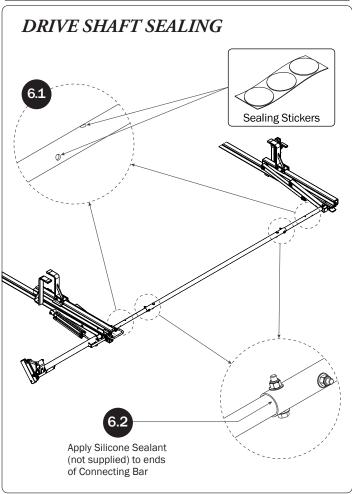

*NOTE:* This completes the right hand assembling of FEA-0019. For left side Drive Shaft assembly procedures, see FEA-0020 Assembly Manual.

If applicable, refer to your next FEA Assembly Manual.

If completed, refer back to your FBM Assembly Manual, and resume assembling at Step 3.1.

WARNING: Failure to position the Crossbars as shown in your FBM Assembly Manual may result in damage to the sliding door and/or ladder rack.

USAM-FEA0019-US01 Rev-B 0320