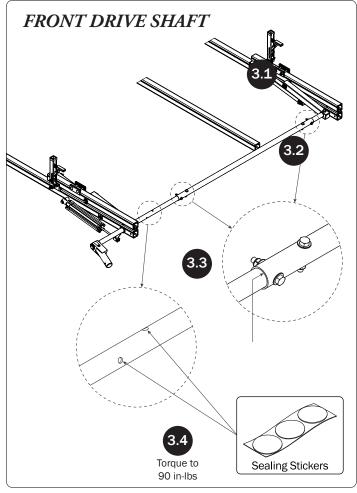

*NOTE:* This completes the right hand assembling of FEA-0019. For left side Drive Shaft assembly procedures, see FEA-0020 Assembly Manual.

If applicable, refer to your next FEA Assembly Manual.

If completed, refer back to your FBM Assembly Manual, and resume assembling at Step 3.1.