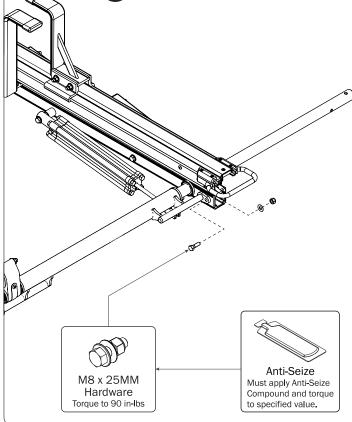

## PRIME DESIGN

A Safe Fleet Brand





## RIGHT SIDE DRIVE SHAFT KIT, HIGH ROOF

PRIME DESIGN, A SAFE FLEET BRAND

Address: 580 Opperman Drive, Eagan, MN 55123 • Toll Free: 1.8.PRIME.RACK Fax: 651-552-1799 • Email: info@primedesign.net • Website: www.primedesign.net



































*NOTE:* This completes the right hand assembling of FEA-0019. For left side Drive Shaft assembly procedures, see FEA-0020 Assembly Manual.

If applicable, refer to your next FEA Assembly Manual.

If completed, refer back to your FBM Assembly Manual, and resume assembling at Step 3.1.

WARNING: Failure to position the Crossbars as shown in your FBM Assembly Manual may result in damage to the sliding door and/or ladder rack.

USAM-FEA0019-US01 Rev-B 0320