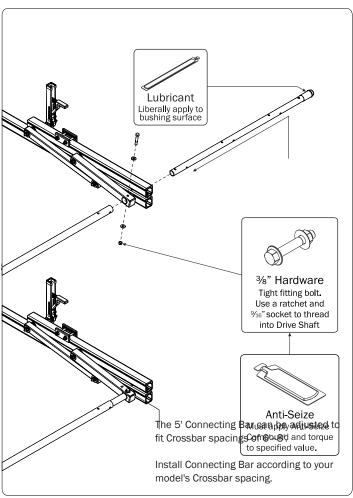

WARNING: Failure to position the Crossbars as shown in your FBM Assembly Manual may result in damage to the sliding door and/or ladder rack.

USAM-FEA0019-US01 Rev-B 0320