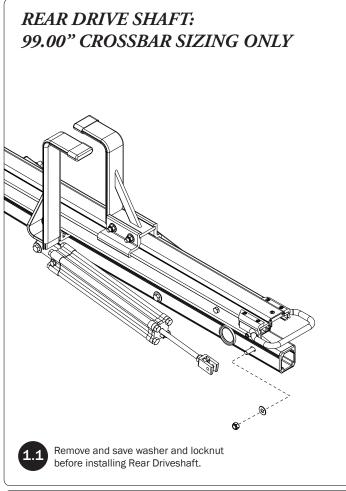

## PRIME DESIGN

A Safe Fleet Brand





## RIGHT SIDE DRIVE SHAFT KIT, HIGH ROOF

PRIME DESIGN, A SAFE FLEET BRAND

Address: 580 Opperman Drive, Eagan, MN 55123 • Toll Free: 1.8.PRIME.RACK Fax: 651-552-1799 • Email: info@primedesign.net • Website: www.primedesign.net



































*NOTE:* This completes the right hand assembling of FEA-0019. For left side Drive Shaft assembly procedures, see FEA-0020 Assembly Manual.

If applicable, refer to your next FEA Assembly Manual.

If completed, refer back to your FBM Assembly Manual, and resume assembling at Step 3.1.

WARNING: Failure to position the Crossbars as shown in your FBM Assembly Manual may result in damage to the sliding door and/or ladder rack.

USAM-FEA0019-US01 Rev-B 0320