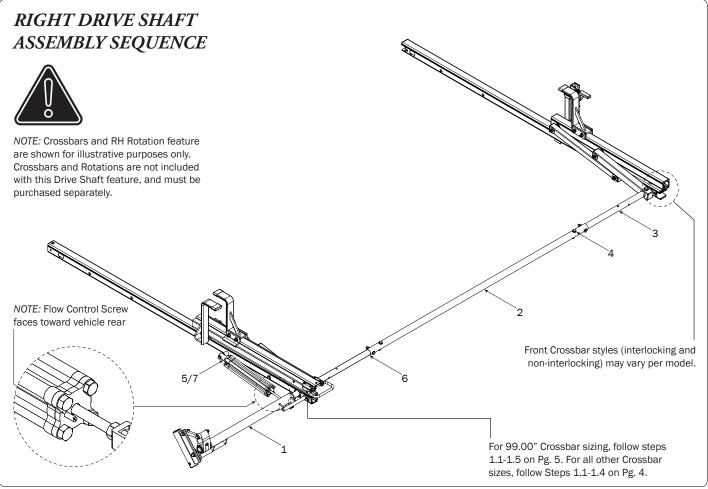

## RIGHT SIDE DRIVE SHAFT KIT, HIGH ROOF

PRIME DESIGN, A SAFE FLEET BRAND

Address: 580 Opperman Drive, Eagan, MN 55123 • Toll Free: 1.8.PRIME.RACK Fax: 651-552-1799 • Email: info@primedesign.net • Website: www.primedesign.net

*NOTE:* This completes the right hand assembling of FEA-0019. For left side Drive Shaft assembly procedures, see FEA-0020 Assembly Manual.

If applicable, refer to your next FEA Assembly Manual.

If completed, refer back to your FBM Assembly Manual, and resume assembling at Step 3.1.

WARNING: Failure to position the Crossbars as shown in your FBM Assembly Manual may result in damage to the sliding door and/or ladder rack.

USAM-FEA0019-US01 Rev-B 0320