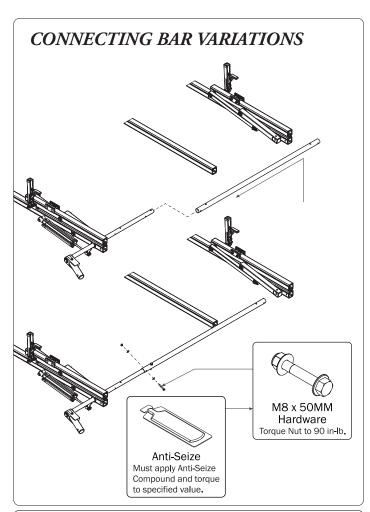

WARNING: Failure to position the Crossbars as shown in your FBM Assembly Manual may result in damage to the sliding door and/or ladder rack.

USAM-FEA0019-US01 Rev-B 0320