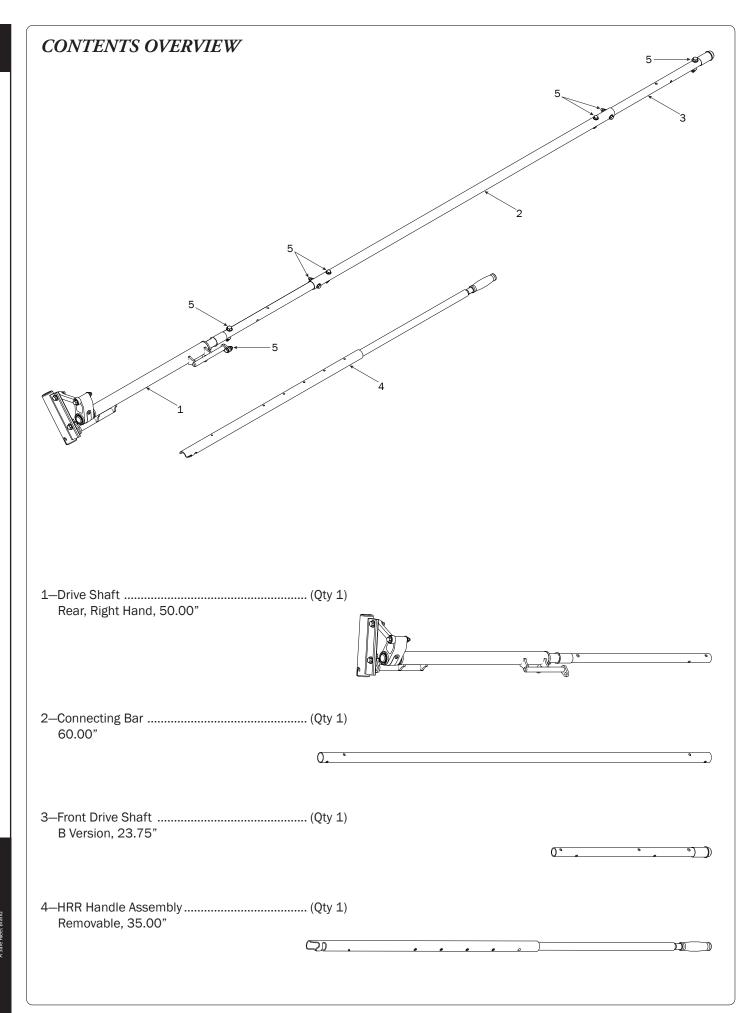

*NOTE:* This completes the right hand assembling of FEA-0019. For left side Drive Shaft assembly procedures, see FEA-0020 Assembly Manual.

If applicable, refer to your next FEA Assembly Manual.

If completed, refer back to your FBM Assembly Manual, and resume assembling at Step 3.1.