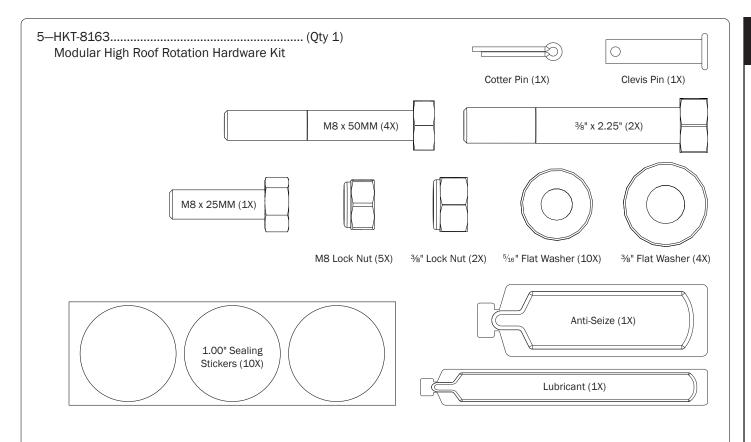

*NOTE:* This completes the right hand assembling of FEA-0019. For left side Drive Shaft assembly procedures, see FEA-0020 Assembly Manual.

If applicable, refer to your next FEA Assembly Manual.

If completed, refer back to your FBM Assembly Manual, and resume assembling at Step 3.1.