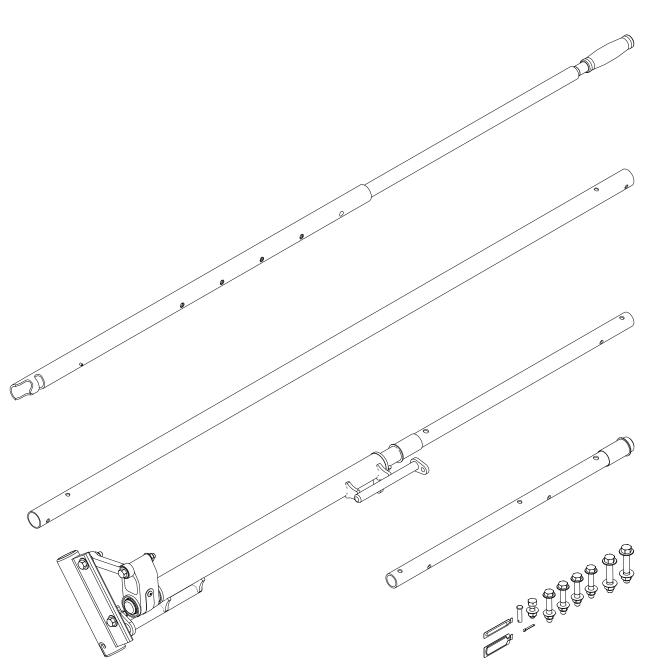

*NOTE:* This completes the right hand assembling of FEA-0019. For left side Drive Shaft assembly procedures, see FEA-0020 Assembly Manual.

If applicable, refer to your next FEA Assembly Manual.

If completed, refer back to your FBM Assembly Manual, and resume assembling at Step 3.1.