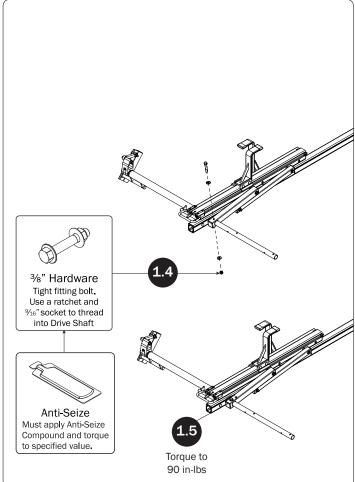

WARNING: Failure to position the Crossbars as shown in your FBM Assembly Manual may result in damage to the sliding door and/or ladder rack.

USAM-FEA0019-US01 Rev-B 0320