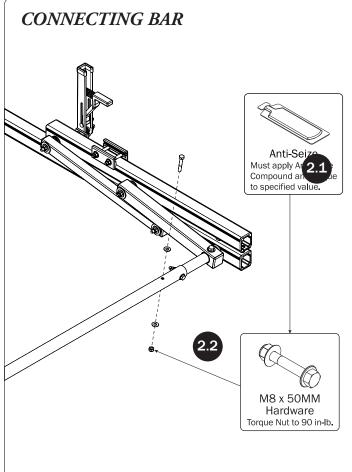

WARNING: Failure to position the Crossbars as shown in your FBM Assembly Manual may result in damage to the sliding door and/or ladder rack.

USAM-FEA0019-US01 Rev-B 0320