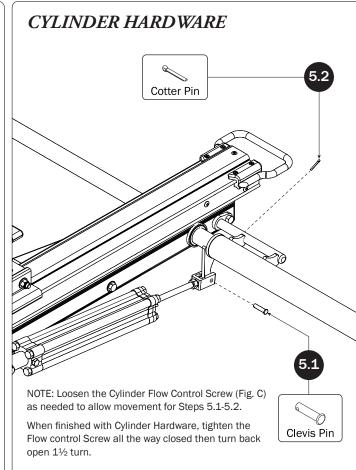

## PRIME DESIGN

A Safe Fleet Brand





## RIGHT SIDE DRIVE SHAFT KIT, HIGH ROOF

PRIME DESIGN, A SAFE FLEET BRAND

Address: 580 Opperman Drive, Eagan, MN 55123 • Toll Free: 1.8.PRIME.RACK Fax: 651-552-1799 • Email: info@primedesign.net • Website: www.primedesign.net



































*NOTE:* This completes the right hand assembling of FEA-0019. For left side Drive Shaft assembly procedures, see FEA-0020 Assembly Manual.

If applicable, refer to your next FEA Assembly Manual.

If completed, refer back to your FBM Assembly Manual, and resume assembling at Step 3.1.

WARNING: Failure to position the Crossbars as shown in your FBM Assembly Manual may result in damage to the sliding door and/or ladder rack.

USAM-FEA0019-US01 Rev-B 0320