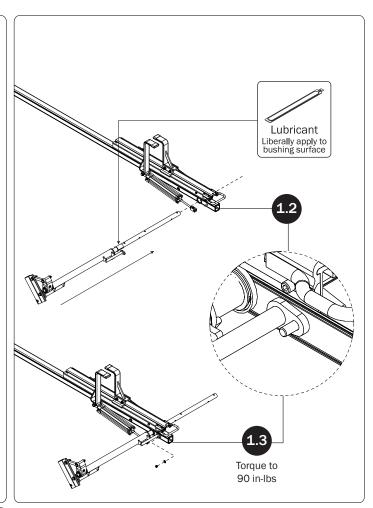

WARNING: Failure to position the Crossbars as shown in your FBM Assembly Manual may result in damage to the sliding door and/or ladder rack.

USAM-FEA0019-US01 Rev-B 0320