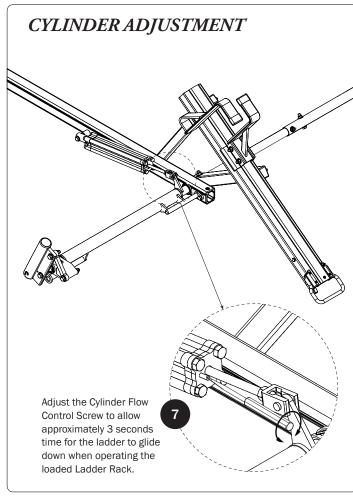

*NOTE:* This completes the right hand assembling of FEA-0019. For left side Drive Shaft assembly procedures, see FEA-0020 Assembly Manual.

If applicable, refer to your next FEA Assembly Manual.

If completed, refer back to your FBM Assembly Manual, and resume assembling at Step 3.1.

WARNING: Failure to position the Crossbars as shown in your FBM Assembly Manual may result in damage to the sliding door and/or ladder rack.

USAM-FEA0019-US01 Rev-B 0320