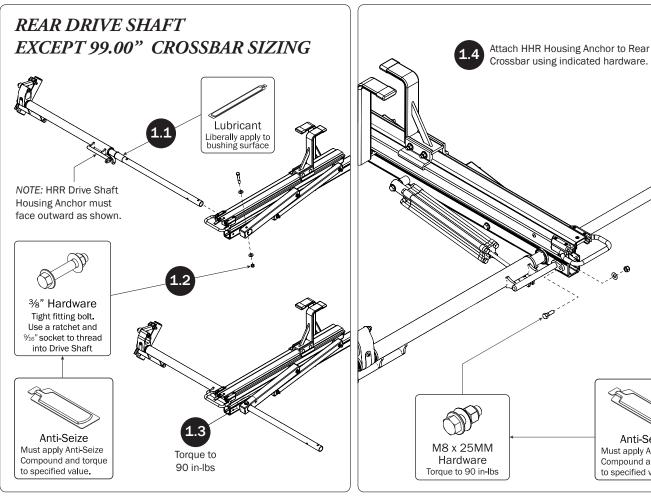

## PRIME DESIGN

A Safe Fleet Brand





## RIGHT SIDE DRIVE SHAFT KIT, HIGH ROOF

PRIME DESIGN, A SAFE FLEET BRAND

Address: 580 Opperman Drive, Eagan, MN 55123 • Toll Free: 1.8.PRIME.RACK Fax: 651-552-1799 • Email: info@primedesign.net • Website: www.primedesign.net



































*NOTE:* This completes the right hand assembling of FEA-0019. For left side Drive Shaft assembly procedures, see FEA-0020 Assembly Manual.

If applicable, refer to your next FEA Assembly Manual.

If completed, refer back to your FBM Assembly Manual, and resume assembling at Step 3.1.

WARNING: Failure to position the Crossbars as shown in your FBM Assembly Manual may result in damage to the sliding door and/or ladder rack.

USAM-FEA0019-US01 Rev-B 0320