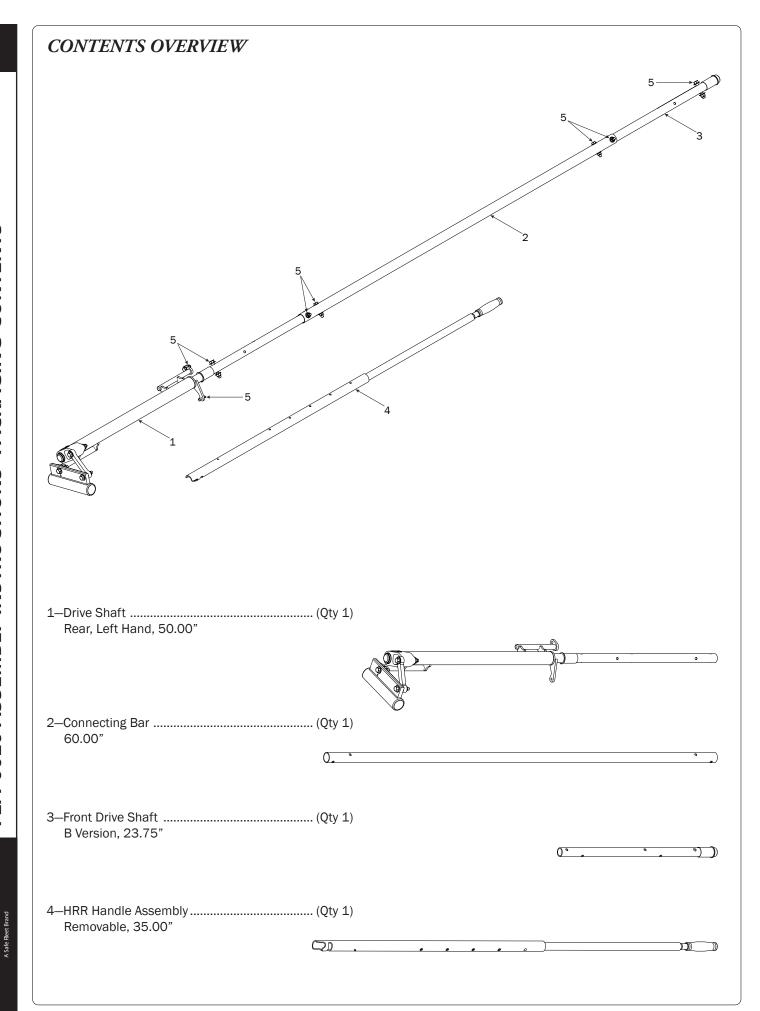

*NOTE:* This completes the left hand assembling of FEA-0020. For right side Drive Shaft assembly procedures, see FEA-0019 Assembly Manual.

If applicable, refer to your next FEA Assembly Manual.

If completed, refer back to your FBM Assembly Manual, and resume assembling at Step 3.1.

WARNING: Failure to position the Crossbars as shown in your FBM Assembly Manual may result in damage to the sliding door and/or ladder rack.