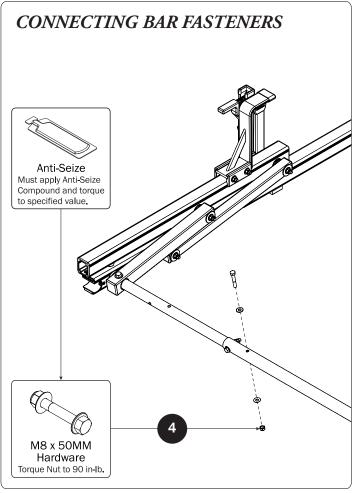

*NOTE:* This completes the left hand assembling of FEA-0020. For right side Drive Shaft assembly procedures, see FEA-0019 Assembly Manual.

If applicable, refer to your next FEA Assembly Manual.

If completed, refer back to your FBM Assembly Manual, and resume assembling at Step 3.1.