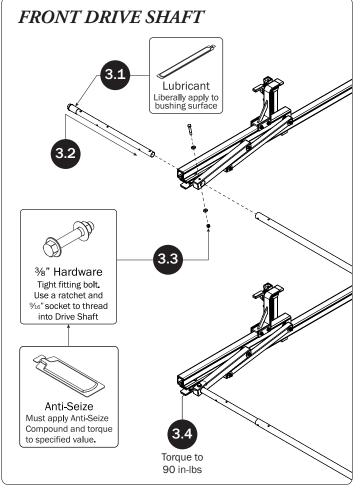

*NOTE:* This completes the left hand assembling of FEA-0020. For right side Drive Shaft assembly procedures, see FEA-0019 Assembly Manual.

If applicable, refer to your next FEA Assembly Manual.

If completed, refer back to your FBM Assembly Manual, and resume assembling at Step 3.1.