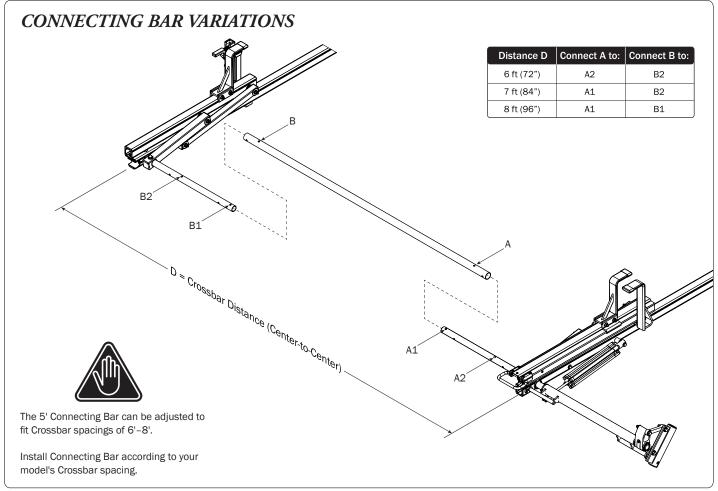

WARNING: Failure to position the Crossbars as shown in your FBM Assembly Manual may result in damage to the sliding door and/or ladder rack.