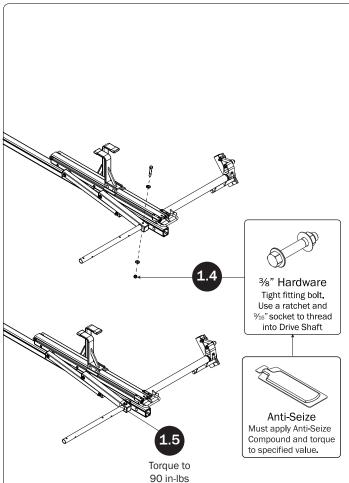

*NOTE:* This completes the left hand assembling of FEA-0020. For right side Drive Shaft assembly procedures, see FEA-0019 Assembly Manual.

If applicable, refer to your next FEA Assembly Manual.

If completed, refer back to your FBM Assembly Manual, and resume assembling at Step 3.1.