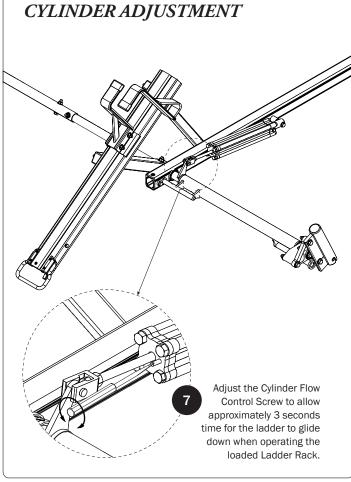

*NOTE:* This completes the left hand assembling of FEA-0020. For right side Drive Shaft assembly procedures, see FEA-0019 Assembly Manual.

If applicable, refer to your next FEA Assembly Manual.

If completed, refer back to your FBM Assembly Manual, and resume assembling at Step 3.1.