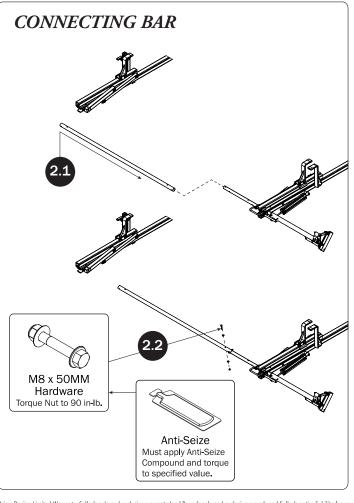

*NOTE:* This completes the left hand assembling of FEA-0020. For right side Drive Shaft assembly procedures, see FEA-0019 Assembly Manual.

If applicable, refer to your next FEA Assembly Manual.

If completed, refer back to your FBM Assembly Manual, and resume assembling at Step 3.1.