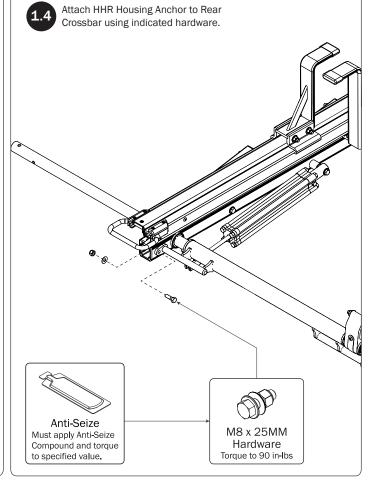

## PRIME DESIGN

A Safe Fleet Brand





## LEFT SIDE DRIVE SHAFT KIT, HIGH ROOF

PRIME DESIGN, A SAFE FLEET BRAND

Address: 580 Opperman Drive, Eagan, MN 55123 • Toll Free: 1.8.PRIME.RACK Fax: 651-552-1799 • Email: info@primedesign.net • Website: www.primedesign.net

































*NOTE:* This completes the left hand assembling of FEA-0020. For right side Drive Shaft assembly procedures, see FEA-0019 Assembly Manual.

If applicable, refer to your next FEA Assembly Manual.

If completed, refer back to your FBM Assembly Manual, and resume assembling at Step 3.1.

WARNING: Failure to position the Crossbars as shown in your FBM Assembly Manual may result in damage to the sliding door and/or ladder rack.