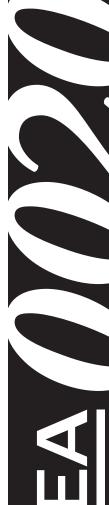

*NOTE:* This completes the left hand assembling of FEA-0020. For right side Drive Shaft assembly procedures, see FEA-0019 Assembly Manual.

If applicable, refer to your next FEA Assembly Manual.

If completed, refer back to your FBM Assembly Manual, and resume assembling at Step 3.1.

WARNING: Failure to position the Crossbars as shown in your FBM Assembly Manual may result in damage to the sliding door and/or ladder rack.