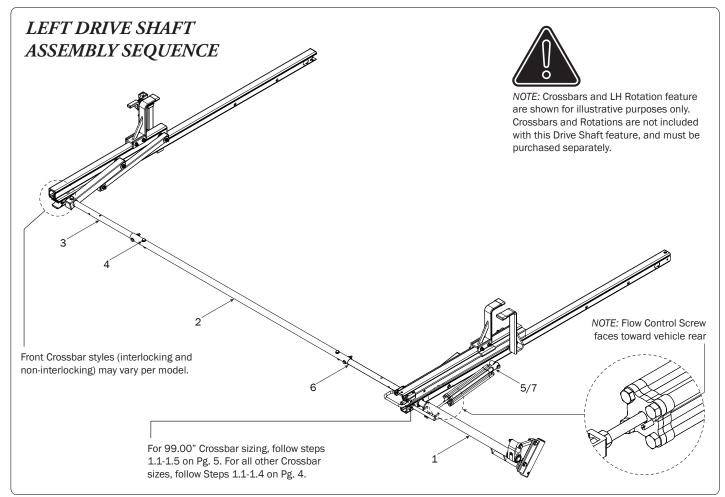

## LEFT SIDE DRIVE SHAFT KIT, HIGH ROOF

PRIME DESIGN, A SAFE FLEET BRAND

Address: 580 Opperman Drive, Eagan, MN 55123 • Toll Free: 1.8.PRIME.RACK Fax: 651-552-1799 • Email: info@primedesign.net • Website: www.primedesign.net

*NOTE:* This completes the left hand assembling of FEA-0020. For right side Drive Shaft assembly procedures, see FEA-0019 Assembly Manual.

If applicable, refer to your next FEA Assembly Manual.

If completed, refer back to your FBM Assembly Manual, and resume assembling at Step 3.1.

WARNING: Failure to position the Crossbars as shown in your FBM Assembly Manual may result in damage to the sliding door and/or ladder rack.