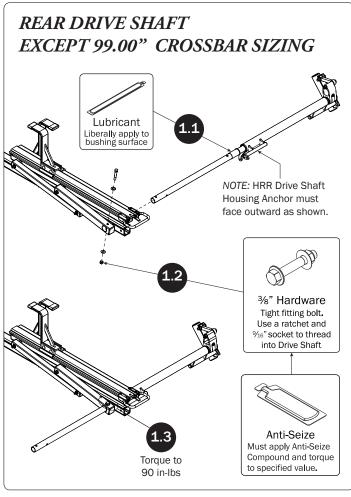

## PRIME DESIGN

A Safe Fleet Brand





## LEFT SIDE DRIVE SHAFT KIT, HIGH ROOF

PRIME DESIGN, A SAFE FLEET BRAND

Address: 580 Opperman Drive, Eagan, MN 55123 • Toll Free: 1.8.PRIME.RACK Fax: 651-552-1799 • Email: info@primedesign.net • Website: www.primedesign.net

































*NOTE:* This completes the left hand assembling of FEA-0020. For right side Drive Shaft assembly procedures, see FEA-0019 Assembly Manual.

If applicable, refer to your next FEA Assembly Manual.

If completed, refer back to your FBM Assembly Manual, and resume assembling at Step 3.1.

WARNING: Failure to position the Crossbars as shown in your FBM Assembly Manual may result in damage to the sliding door and/or ladder rack.