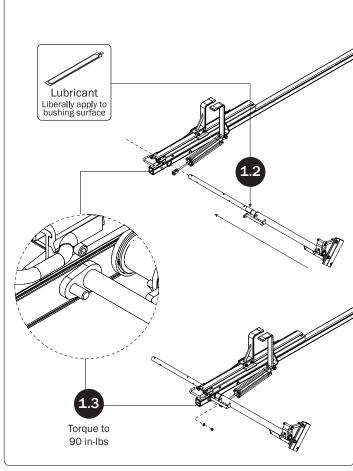

*NOTE:* This completes the left hand assembling of FEA-0020. For right side Drive Shaft assembly procedures, see FEA-0019 Assembly Manual.

If applicable, refer to your next FEA Assembly Manual.

If completed, refer back to your FBM Assembly Manual, and resume assembling at Step 3.1.