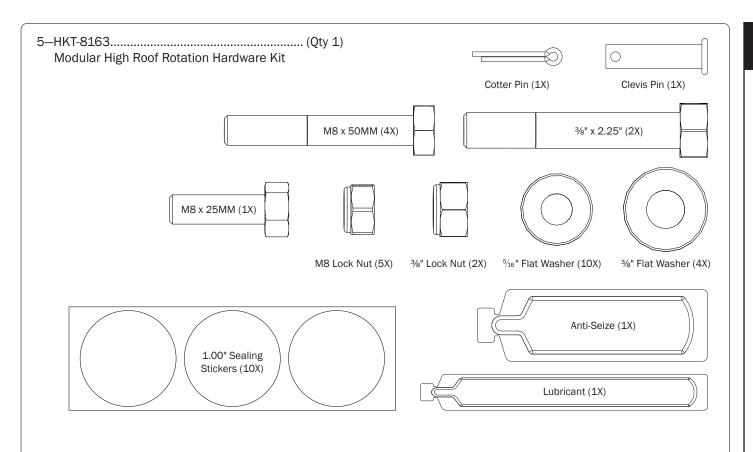

*NOTE:* This completes the left hand assembling of FEA-0020. For right side Drive Shaft assembly procedures, see FEA-0019 Assembly Manual.

If applicable, refer to your next FEA Assembly Manual.

If completed, refer back to your FBM Assembly Manual, and resume assembling at Step 3.1.

WARNING: Failure to position the Crossbars as shown in your FBM Assembly Manual may result in damage to the sliding door and/or ladder rack.