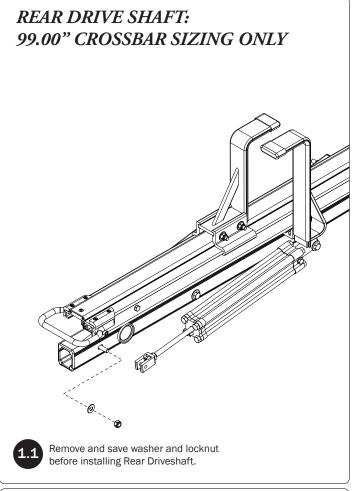

## PRIME DESIGN

A Safe Fleet Brand





## LEFT SIDE DRIVE SHAFT KIT, HIGH ROOF

PRIME DESIGN, A SAFE FLEET BRAND

Address: 580 Opperman Drive, Eagan, MN 55123 • Toll Free: 1.8.PRIME.RACK Fax: 651-552-1799 • Email: info@primedesign.net • Website: www.primedesign.net

































*NOTE:* This completes the left hand assembling of FEA-0020. For right side Drive Shaft assembly procedures, see FEA-0019 Assembly Manual.

If applicable, refer to your next FEA Assembly Manual.

If completed, refer back to your FBM Assembly Manual, and resume assembling at Step 3.1.

WARNING: Failure to position the Crossbars as shown in your FBM Assembly Manual may result in damage to the sliding door and/or ladder rack.