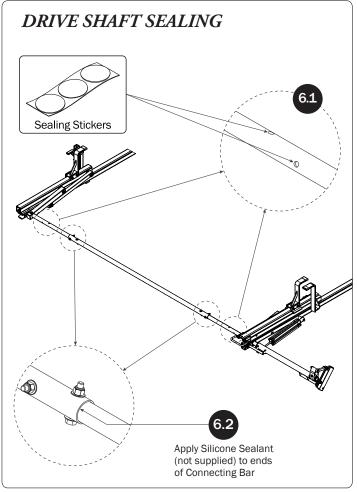

*NOTE:* This completes the left hand assembling of FEA-0020. For right side Drive Shaft assembly procedures, see FEA-0019 Assembly Manual.

If applicable, refer to your next FEA Assembly Manual.

If completed, refer back to your FBM Assembly Manual, and resume assembling at Step 3.1.