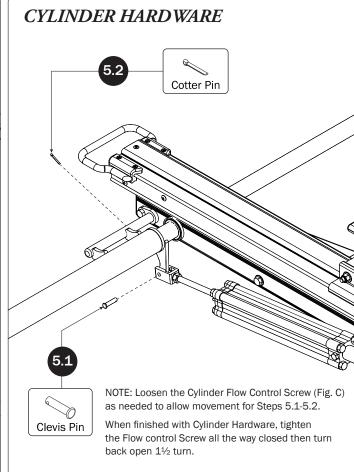

*NOTE:* This completes the left hand assembling of FEA-0020. For right side Drive Shaft assembly procedures, see FEA-0019 Assembly Manual.

If applicable, refer to your next FEA Assembly Manual.

If completed, refer back to your FBM Assembly Manual, and resume assembling at Step 3.1.