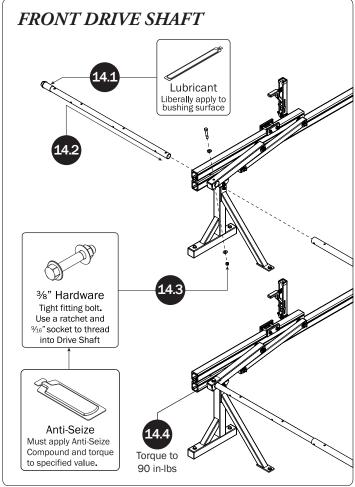

| 4—Rear Drive Shaft(Qty 1) Right Hand, B4 Version, 46.00"               |                                                                  |
|------------------------------------------------------------------------|------------------------------------------------------------------|
| 5—Handle Latch Assembly (Qty 1)<br>Right Hand                          |                                                                  |
| 6—Connecting Bar(Qty 2) 4.00'                                          | 0. •                                                             |
| 7—Front Drive Shaft (Qty 2)<br>B Version, 35.75"                       | 0                                                                |
| 8—Z Post(Qty 4)<br>Adjustable, 7.25"                                   |                                                                  |
| 9—L Post(Qty 4)<br>Roller Cap, 9.25"                                   |                                                                  |
| 10—Rear Drive Shaft(Qty 1)<br>Left Hand, B4 Version, 46.00"            |                                                                  |
| 11—Handle Latch Assembly(Qty 1) Left Hand                              |                                                                  |
| 12—HKT-8163-Rotation Hardware Kit (Qty 2) (Not called out in Overview) |                                                                  |
| Clevis Pin (1X)  M8 x 50MM (4X                                         | ) 3/8" x 2.25" (2X)                                              |
| Cotter Pin (1X)  M8 x 25MM (1X)                                        |                                                                  |
| M8 Lock Nut (5X)                                                       | 3/8" Lock Nut (2X) 5/16" Flat Washer (10X) 3/8" Flat Washer (4X) |
| 1.00" Sealing<br>Stickers (16X)                                        | Anti-Seize (1X)  Lubricant (1X)                                  |
|                                                                        | Lubricant (1A)                                                   |