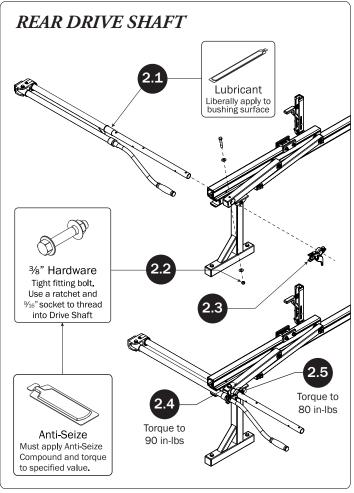

| 4—Rear Drive Shaft(Qty 1) Right Hand, B4 Version, 46.00"               |                                                                  |
|------------------------------------------------------------------------|------------------------------------------------------------------|
| 5—Handle Latch Assembly (Qty 1)<br>Right Hand                          |                                                                  |
| 6—Connecting Bar(Qty 2) 4.00'                                          | 0. •                                                             |
| 7—Front Drive Shaft (Qty 2)<br>B Version, 35.75"                       | 0                                                                |
| 8—Z Post(Qty 4)<br>Adjustable, 7.25"                                   |                                                                  |
| 9—L Post(Qty 4)<br>Roller Cap, 9.25"                                   |                                                                  |
| 10—Rear Drive Shaft(Qty 1)<br>Left Hand, B4 Version, 46.00"            |                                                                  |
| 11—Handle Latch Assembly(Qty 1) Left Hand                              |                                                                  |
| 12—HKT-8163-Rotation Hardware Kit (Qty 2) (Not called out in Overview) |                                                                  |
| Clevis Pin (1X)  M8 x 50MM (4X                                         | ) 3/8" x 2.25" (2X)                                              |
| Cotter Pin (1X)  M8 x 25MM (1X)                                        |                                                                  |
| M8 Lock Nut (5X)                                                       | 3/8" Lock Nut (2X) 5/16" Flat Washer (10X) 3/8" Flat Washer (4X) |
| 1.00" Sealing<br>Stickers (16X)                                        | Anti-Seize (1X)  Lubricant (1X)                                  |
|                                                                        | Lubricant (1A)                                                   |