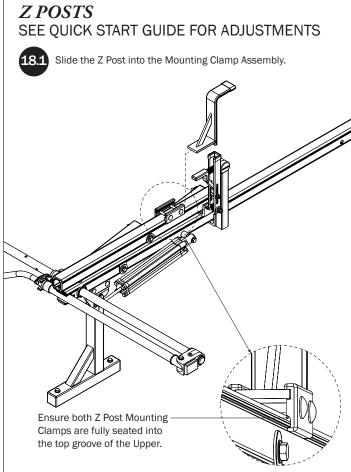

t primedesign.net/warranty-liability (the "Prime Design Limited Warranty"). • TM & © 2021 PRIME DESIGN. PROTECTED BY ONE OR MORE OF THE FOLLOWING PATENT NO.'s 6427889, 6764268, 6971563, 8991889, 9415726, 9506292, 9481313, 9776476, 9796340, 10470565, 10486608, 10501022 AND OTHER PATENTS PENDING













## $L\,POSTS$ SEE QUICK START GUIDE FOR ADJUSTMENTS

*NOTE:* The Auto Clamps may come preset from the factory for packaging purposes only. To assemble the L Posts to the Crossbars, the Auto Clamps may need to be repositioned.































## *L POSTS*SEE QUICK START GUIDE FOR ADJUSTMENTS

*NOTE*: The Auto Clamps may come preset from the factory for packaging purposes only. To assemble the L Posts to the Crossbars, the Auto Clamps may need to be repositioned.