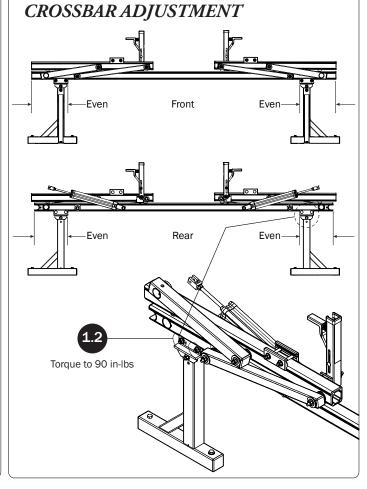

## $L\,POSTS$ SEE QUICK START GUIDE FOR ADJUSTMENTS

*NOTE:* The Auto Clamps may come preset from the factory for packaging purposes only. To assemble the L Posts to the Crossbars, the Auto Clamps may need to be repositioned.

## *L POSTS*SEE QUICK START GUIDE FOR ADJUSTMENTS

*NOTE*: The Auto Clamps may come preset from the factory for packaging purposes only. To assemble the L Posts to the Crossbars, the Auto Clamps may need to be repositioned.