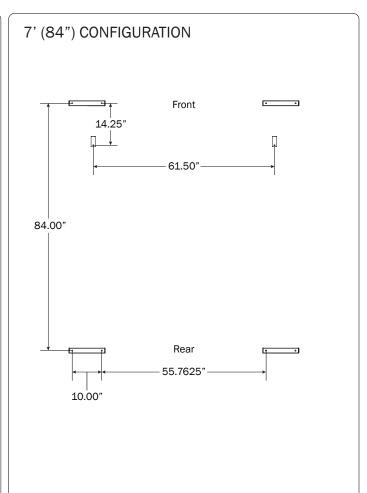

out in Overview) |                                                                  |
| Clevis Pin (1X)  M8 x 50MM (4X                                         | ) 3/8" x 2.25" (2X)                                              |
| Cotter Pin (1X)  M8 x 25MM (1X)                                        |                                                                  |
| M8 Lock Nut (5X)                                                       | 3/8" Lock Nut (2X) 5/16" Flat Washer (10X) 3/8" Flat Washer (4X) |
| 1.00" Sealing<br>Stickers (16X)                                        | Anti-Seize (1X)  Lubricant (1X)                                  |
|                                                                        | Lubricant (1A)                                                   |





















Prime Design Limited Warranty. Seller's sole and exclusive warranty (and Buyer's sole and exclusive remedy and Seller's entire liability for any breach thereof) with respect to the Goods is set forth in the Limited Warranty document available at primedesign.net/warranty-liability (the "Prime Design Limited Warranty"). • TM & © 2021 PRIME DESIGN. PROTECTED BY ONE OR MORE OF THE FOLLOWING PATENT NO.'s 6427889, 6764268, 6971563, 8991889, 9415726, 9506292, 9481313, 9776476, 9796340, 10470565, 10486608, 10501022 AND OTHER PATENTS PENDING













## $L\,POSTS$ SEE QUICK START GUIDE FOR ADJUSTMENTS

*NOTE:* The Auto Clamps may come preset from the factory for packaging purposes only. To assemble the L Posts to the Crossbars, the Auto Clamps may need to be repositioned.