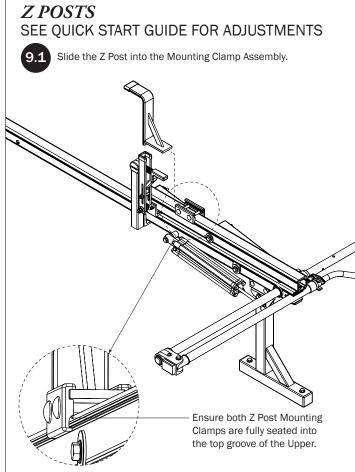

Prime Design Limited Warranty. Seller's sole and exclusive warranty (and Buyer's sole and exclusive remedy and Seller's entire liability for any breach thereof) with respect to the Goods is set forth in the Limited Warranty document available at primedesign.net/warranty-liability (the "Prime Design Limited Warranty"). • TM & © 2021 PRIME DESIGN. PROTECTED BY ONE OR MORE OF THE FOLLOWING PATENT NO.'s 6427889, 6764268, 6971563, 8991889, 9415726, 9506292, 9481313, 9776476, 9796340, 10470565, 10486608, 10501022 AND OTHER PATENTS PENDING













## $L\,POSTS$ SEE QUICK START GUIDE FOR ADJUSTMENTS

*NOTE:* The Auto Clamps may come preset from the factory for packaging purposes only. To assemble the L Posts to the Crossbars, the Auto Clamps may need to be repositioned.































## *L POSTS*SEE QUICK START GUIDE FOR ADJUSTMENTS

*NOTE*: The Auto Clamps may come preset from the factory for packaging purposes only. To assemble the L Posts to the Crossbars, the Auto Clamps may need to be repositioned.