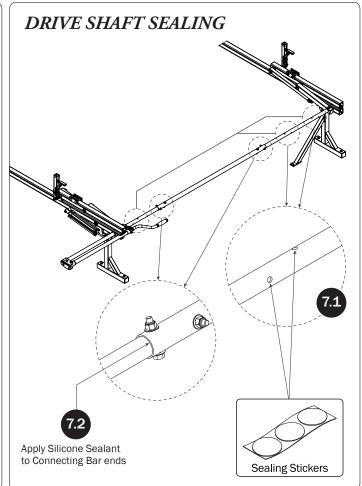

| 4—Rear Drive Shaft(Qty 1) Right Hand, B4 Version, 46.00"               |                                                                  |
|------------------------------------------------------------------------|------------------------------------------------------------------|
| 5—Handle Latch Assembly (Qty 1)<br>Right Hand                          |                                                                  |
| 6—Connecting Bar(Qty 2) 4.00'                                          | 0. •                                                             |
| 7—Front Drive Shaft (Qty 2)<br>B Version, 35.75"                       | 0                                                                |
| 8—Z Post(Qty 4)<br>Adjustable, 7.25"                                   |                                                                  |
| 9—L Post(Qty 4)<br>Roller Cap, 9.25"                                   |                                                                  |
| 10—Rear Drive Shaft(Qty 1)<br>Left Hand, B4 Version, 46.00"            |                                                                  |
| 11—Handle Latch Assembly(Qty 1) Left Hand                              |                                                                  |
| 12—HKT-8163-Rotation Hardware Kit (Qty 2) (Not called out in Overview) |                                                                  |
| Clevis Pin (1X)  M8 x 50MM (4X                                         | ) 3/8" x 2.25" (2X)                                              |
| Cotter Pin (1X)  M8 x 25MM (1X)                                        |                                                                  |
| M8 Lock Nut (5X)                                                       | 3/8" Lock Nut (2X) 5/16" Flat Washer (10X) 3/8" Flat Washer (4X) |
| 1.00" Sealing<br>Stickers (16X)                                        | Anti-Seize (1X)  Lubricant (1X)                                  |
|                                                                        | Lubricant (1A)                                                   |