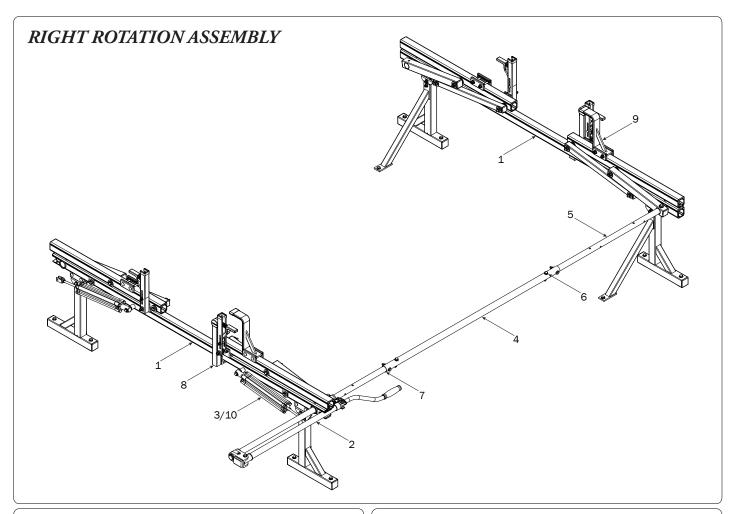

| 4—Rear Drive Shaft(Qty 1) Right Hand, B4 Version, 46.00"               |                                                                  |
|------------------------------------------------------------------------|------------------------------------------------------------------|
| 5—Handle Latch Assembly (Qty 1)<br>Right Hand                          |                                                                  |
| 6—Connecting Bar(Qty 2) 4.00'                                          | 0. •                                                             |
| 7—Front Drive Shaft (Qty 2)<br>B Version, 35.75"                       | 0                                                                |
| 8—Z Post(Qty 4)<br>Adjustable, 7.25"                                   |                                                                  |
| 9—L Post(Qty 4)<br>Roller Cap, 9.25"                                   |                                                                  |
| 10—Rear Drive Shaft(Qty 1)<br>Left Hand, B4 Version, 46.00"            |                                                                  |
| 11—Handle Latch Assembly(Qty 1) Left Hand                              |                                                                  |
| 12—HKT-8163-Rotation Hardware Kit (Qty 2) (Not called out in Overview) |                                                                  |
| Clevis Pin (1X)  M8 x 50MM (4X                                         | ) 3/8" x 2.25" (2X)                                              |
| Cotter Pin (1X)  M8 x 25MM (1X)                                        |                                                                  |
| M8 Lock Nut (5X)                                                       | 3/8" Lock Nut (2X) 5/16" Flat Washer (10X) 3/8" Flat Washer (4X) |
| 1.00" Sealing<br>Stickers (16X)                                        | Anti-Seize (1X)  Lubricant (1X)                                  |
|                                                                        | Lubricant (1A)                                                   |