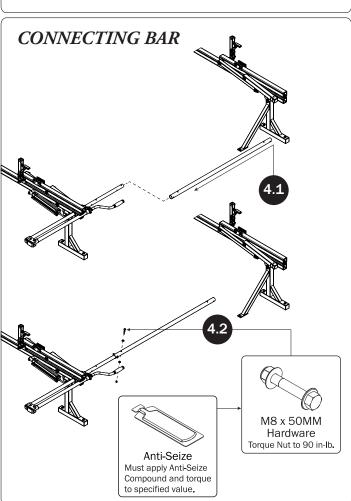

| 4—Rear Drive Shaft(Qty 1) Right Hand, B4 Version, 46.00"               |                                                                  |
|------------------------------------------------------------------------|------------------------------------------------------------------|
| 5—Handle Latch Assembly (Qty 1)<br>Right Hand                          |                                                                  |
| 6—Connecting Bar(Qty 2) 4.00'                                          | 0. •                                                             |
| 7—Front Drive Shaft (Qty 2)<br>B Version, 35.75"                       | 0                                                                |
| 8—Z Post(Qty 4)<br>Adjustable, 7.25"                                   |                                                                  |
| 9—L Post(Qty 4)<br>Roller Cap, 9.25"                                   |                                                                  |
| 10—Rear Drive Shaft(Qty 1)<br>Left Hand, B4 Version, 46.00"            |                                                                  |
| 11—Handle Latch Assembly(Qty 1) Left Hand                              |                                                                  |
| 12—HKT-8163-Rotation Hardware Kit (Qty 2) (Not called out in Overview) |                                                                  |
| Clevis Pin (1X)  M8 x 50MM (4X                                         | ) 3/8" x 2.25" (2X)                                              |
| Cotter Pin (1X)  M8 x 25MM (1X)                                        |                                                                  |
| M8 Lock Nut (5X)                                                       | 3/8" Lock Nut (2X) 5/16" Flat Washer (10X) 3/8" Flat Washer (4X) |
| 1.00" Sealing<br>Stickers (16X)                                        | Anti-Seize (1X)  Lubricant (1X)                                  |
|                                                                        | Lubricant (1A)                                                   |