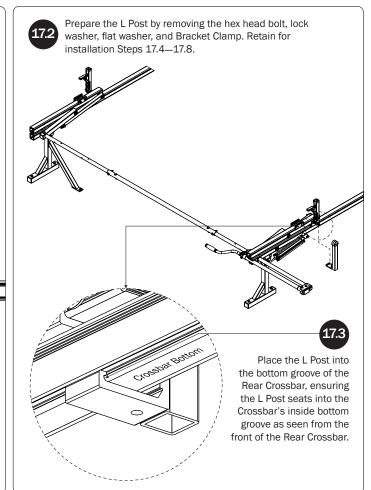

## $L\,POSTS$ SEE QUICK START GUIDE FOR ADJUSTMENTS

*NOTE:* The Auto Clamps may come preset from the factory for packaging purposes only. To assemble the L Posts to the Crossbars, the Auto Clamps may need to be repositioned.

## *L POSTS*SEE QUICK START GUIDE FOR ADJUSTMENTS

*NOTE*: The Auto Clamps may come preset from the factory for packaging purposes only. To assemble the L Posts to the Crossbars, the Auto Clamps may need to be repositioned.