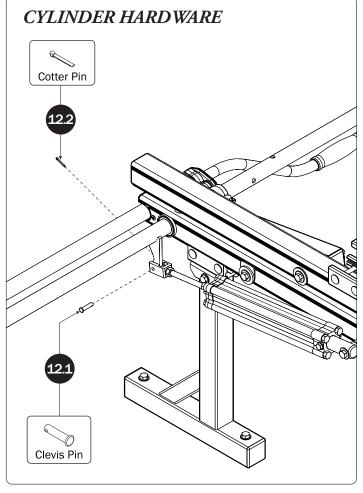

| 4—Rear Drive Shaft(Qty 1) Right Hand, B4 Version, 46.00"               |                                                                  |
|------------------------------------------------------------------------|------------------------------------------------------------------|
| 5—Handle Latch Assembly (Qty 1)<br>Right Hand                          |                                                                  |
| 6—Connecting Bar(Qty 2) 4.00'                                          | 0. •                                                             |
| 7—Front Drive Shaft (Qty 2)<br>B Version, 35.75"                       | 0                                                                |
| 8—Z Post(Qty 4)<br>Adjustable, 7.25"                                   |                                                                  |
| 9—L Post(Qty 4)<br>Roller Cap, 9.25"                                   |                                                                  |
| 10—Rear Drive Shaft(Qty 1)<br>Left Hand, B4 Version, 46.00"            |                                                                  |
| 11—Handle Latch Assembly(Qty 1) Left Hand                              |                                                                  |
| 12—HKT-8163-Rotation Hardware Kit (Qty 2) (Not called out in Overview) |                                                                  |
| Clevis Pin (1X)  M8 x 50MM (4X                                         | ) 3/8" x 2.25" (2X)                                              |
| Cotter Pin (1X)  M8 x 25MM (1X)                                        |                                                                  |
| M8 Lock Nut (5X)                                                       | 3/8" Lock Nut (2X) 5/16" Flat Washer (10X) 3/8" Flat Washer (4X) |
| 1.00" Sealing<br>Stickers (16X)                                        | Anti-Seize (1X)  Lubricant (1X)                                  |
|                                                                        | Lubricant (1A)                                                   |