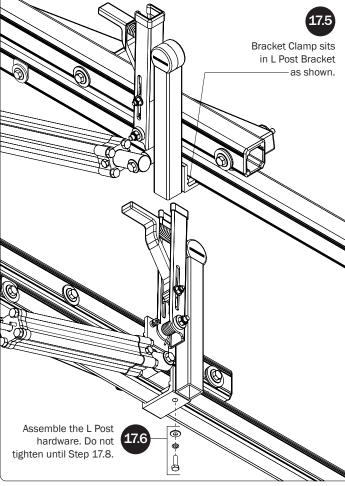

## $L\,POSTS$ SEE QUICK START GUIDE FOR ADJUSTMENTS

*NOTE:* The Auto Clamps may come preset from the factory for packaging purposes only. To assemble the L Posts to the Crossbars, the Auto Clamps may need to be repositioned.

## *L POSTS*SEE QUICK START GUIDE FOR ADJUSTMENTS

*NOTE*: The Auto Clamps may come preset from the factory for packaging purposes only. To assemble the L Posts to the Crossbars, the Auto Clamps may need to be repositioned.