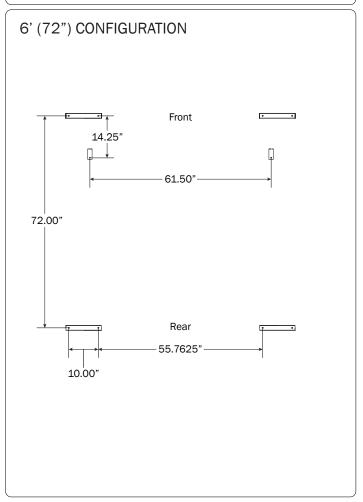

| 4—Rear Drive Shaft(Qty 1) Right Hand, B4 Version, 46.00"               |                                                                  |
|------------------------------------------------------------------------|------------------------------------------------------------------|
| 5—Handle Latch Assembly (Qty 1)<br>Right Hand                          |                                                                  |
| 6—Connecting Bar(Qty 2) 4.00'                                          | 0. •                                                             |
| 7—Front Drive Shaft (Qty 2)<br>B Version, 35.75"                       | 0                                                                |
| 8—Z Post(Qty 4)<br>Adjustable, 7.25"                                   |                                                                  |
| 9—L Post(Qty 4)<br>Roller Cap, 9.25"                                   |                                                                  |
| 10—Rear Drive Shaft(Qty 1)<br>Left Hand, B4 Version, 46.00"            |                                                                  |
| 11—Handle Latch Assembly(Qty 1) Left Hand                              |                                                                  |
| 12—HKT-8163-Rotation Hardware Kit (Qty 2) (Not called out in Overview) |                                                                  |
| Clevis Pin (1X)  M8 x 50MM (4X                                         | ) 3/8" x 2.25" (2X)                                              |
| Cotter Pin (1X)  M8 x 25MM (1X)                                        |                                                                  |
| M8 Lock Nut (5X)                                                       | 3/8" Lock Nut (2X) 5/16" Flat Washer (10X) 3/8" Flat Washer (4X) |
| 1.00" Sealing<br>Stickers (16X)                                        | Anti-Seize (1X)  Lubricant (1X)                                  |
|                                                                        | Lubricant (1A)                                                   |