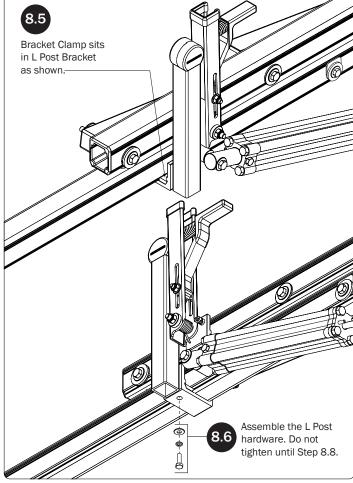

## $L\,POSTS$ SEE QUICK START GUIDE FOR ADJUSTMENTS

*NOTE:* The Auto Clamps may come preset from the factory for packaging purposes only. To assemble the L Posts to the Crossbars, the Auto Clamps may need to be repositioned.

## *L POSTS*SEE QUICK START GUIDE FOR ADJUSTMENTS

*NOTE*: The Auto Clamps may come preset from the factory for packaging purposes only. To assemble the L Posts to the Crossbars, the Auto Clamps may need to be repositioned.