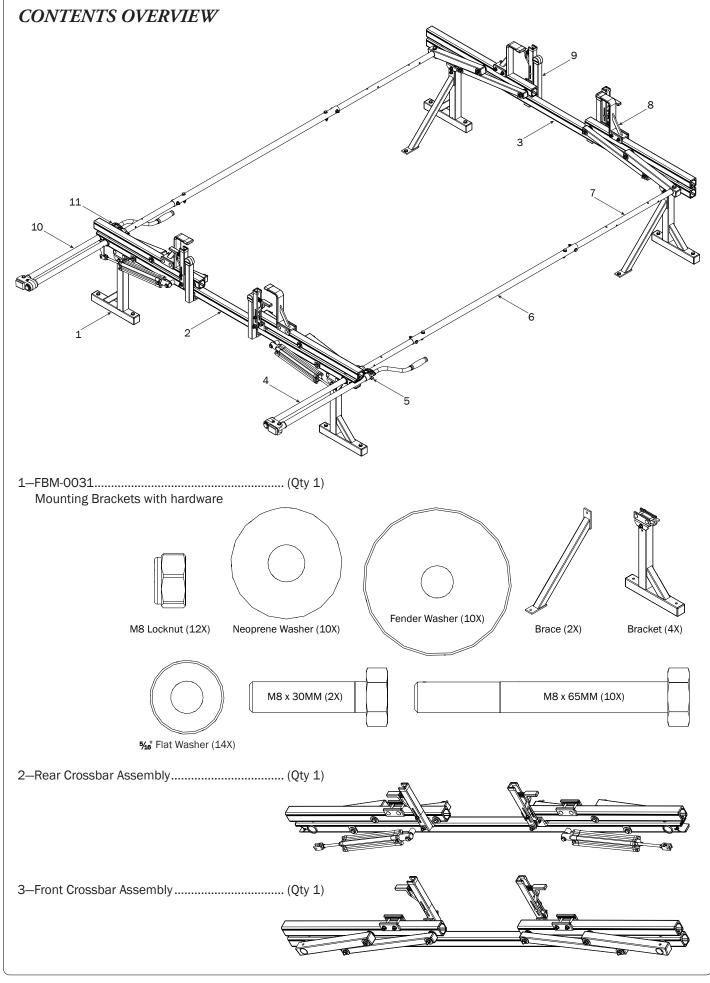

| 4—Rear Drive Shaft(Qty 1) Right Hand, B4 Version, 46.00"               |                                                                  |
|------------------------------------------------------------------------|------------------------------------------------------------------|
| 5—Handle Latch Assembly (Qty 1)<br>Right Hand                          |                                                                  |
| 6—Connecting Bar(Qty 2) 4.00'                                          | 0. •                                                             |
| 7—Front Drive Shaft (Qty 2)<br>B Version, 35.75"                       | 0                                                                |
| 8—Z Post(Qty 4)<br>Adjustable, 7.25"                                   |                                                                  |
| 9—L Post(Qty 4)<br>Roller Cap, 9.25"                                   |                                                                  |
| 10—Rear Drive Shaft(Qty 1)<br>Left Hand, B4 Version, 46.00"            |                                                                  |
| 11—Handle Latch Assembly(Qty 1) Left Hand                              |                                                                  |
| 12—HKT-8163-Rotation Hardware Kit (Qty 2) (Not called out in Overview) |                                                                  |
| Clevis Pin (1X)  M8 x 50MM (4X                                         | ) 3/8" x 2.25" (2X)                                              |
| Cotter Pin (1X)  M8 x 25MM (1X)                                        |                                                                  |
| M8 Lock Nut (5X)                                                       | 3/8" Lock Nut (2X) 5/16" Flat Washer (10X) 3/8" Flat Washer (4X) |
| 1.00" Sealing<br>Stickers (16X)                                        | Anti-Seize (1X)  Lubricant (1X)                                  |
|                                                                        | Lubricant (1A)                                                   |