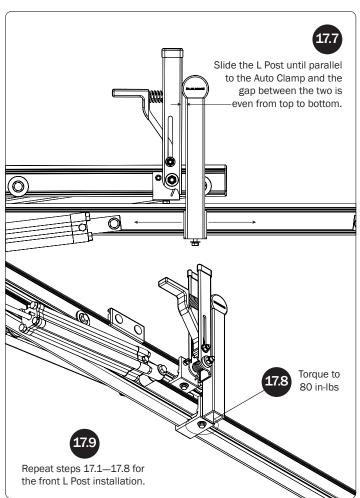

## $L\,POSTS$ SEE QUICK START GUIDE FOR ADJUSTMENTS

*NOTE:* The Auto Clamps may come preset from the factory for packaging purposes only. To assemble the L Posts to the Crossbars, the Auto Clamps may need to be repositioned.

## *L POSTS*SEE QUICK START GUIDE FOR ADJUSTMENTS

*NOTE*: The Auto Clamps may come preset from the factory for packaging purposes only. To assemble the L Posts to the Crossbars, the Auto Clamps may need to be repositioned.