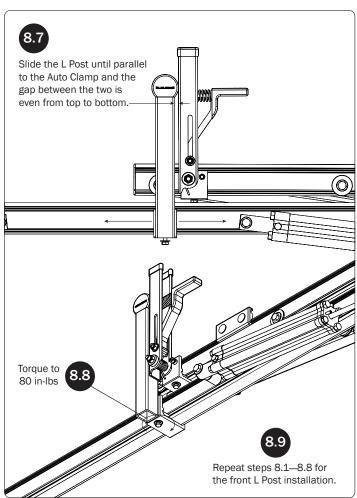

## $L\,POSTS$ SEE QUICK START GUIDE FOR ADJUSTMENTS

*NOTE:* The Auto Clamps may come preset from the factory for packaging purposes only. To assemble the L Posts to the Crossbars, the Auto Clamps may need to be repositioned.

## *L POSTS*SEE QUICK START GUIDE FOR ADJUSTMENTS

*NOTE*: The Auto Clamps may come preset from the factory for packaging purposes only. To assemble the L Posts to the Crossbars, the Auto Clamps may need to be repositioned.