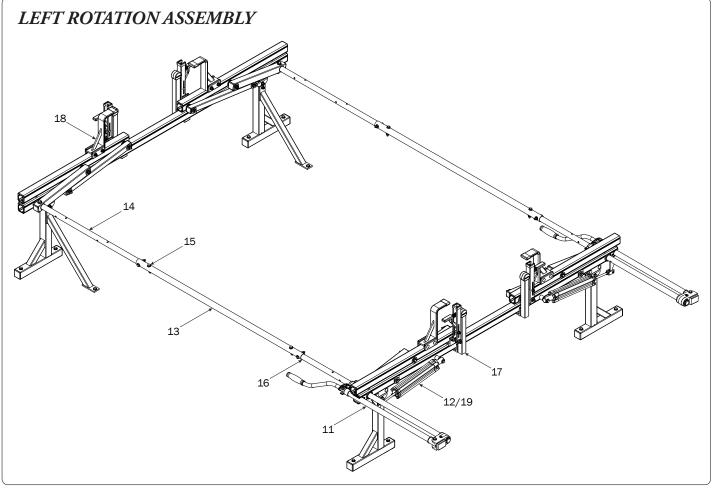

| 4—Rear Drive Shaft(Qty 1) Right Hand, B4 Version, 46.00"               |                                                                  |
|------------------------------------------------------------------------|------------------------------------------------------------------|
| 5—Handle Latch Assembly (Qty 1)<br>Right Hand                          |                                                                  |
| 6—Connecting Bar(Qty 2) 4.00'                                          | 0. •                                                             |
| 7—Front Drive Shaft (Qty 2)<br>B Version, 35.75"                       | 0                                                                |
| 8—Z Post(Qty 4)<br>Adjustable, 7.25"                                   |                                                                  |
| 9—L Post(Qty 4)<br>Roller Cap, 9.25"                                   |                                                                  |
| 10—Rear Drive Shaft(Qty 1)<br>Left Hand, B4 Version, 46.00"            |                                                                  |
| 11—Handle Latch Assembly(Qty 1) Left Hand                              |                                                                  |
| 12—HKT-8163-Rotation Hardware Kit (Qty 2) (Not called out in Overview) |                                                                  |
| Clevis Pin (1X)  M8 x 50MM (4X                                         | ) 3/8" x 2.25" (2X)                                              |
| Cotter Pin (1X)  M8 x 25MM (1X)                                        |                                                                  |
| M8 Lock Nut (5X)                                                       | 3/8" Lock Nut (2X) 5/16" Flat Washer (10X) 3/8" Flat Washer (4X) |
| 1.00" Sealing<br>Stickers (16X)                                        | Anti-Seize (1X)  Lubricant (1X)                                  |
|                                                                        | Lubricant (1A)                                                   |