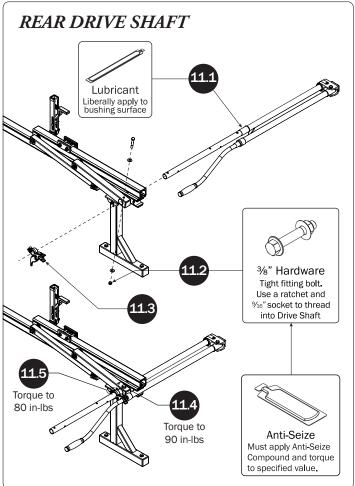

| 4—Rear Drive Shaft(Qty 1) Right Hand, B4 Version, 46.00"               |                                                                  |
|------------------------------------------------------------------------|------------------------------------------------------------------|
| 5—Handle Latch Assembly (Qty 1)<br>Right Hand                          |                                                                  |
| 6—Connecting Bar(Qty 2) 4.00'                                          | 0. •                                                             |
| 7—Front Drive Shaft (Qty 2)<br>B Version, 35.75"                       | 0                                                                |
| 8—Z Post(Qty 4)<br>Adjustable, 7.25"                                   |                                                                  |
| 9—L Post(Qty 4)<br>Roller Cap, 9.25"                                   |                                                                  |
| 10—Rear Drive Shaft(Qty 1)<br>Left Hand, B4 Version, 46.00"            |                                                                  |
| 11—Handle Latch Assembly(Qty 1) Left Hand                              |                                                                  |
| 12—HKT-8163-Rotation Hardware Kit (Qty 2) (Not called out in Overview) |                                                                  |
| Clevis Pin (1X)  M8 x 50MM (4X                                         | ) 3/8" x 2.25" (2X)                                              |
| Cotter Pin (1X)  M8 x 25MM (1X)                                        |                                                                  |
| M8 Lock Nut (5X)                                                       | 3/8" Lock Nut (2X) 5/16" Flat Washer (10X) 3/8" Flat Washer (4X) |
| 1.00" Sealing<br>Stickers (16X)                                        | Anti-Seize (1X)  Lubricant (1X)                                  |
|                                                                        | Lubricant (1A)                                                   |