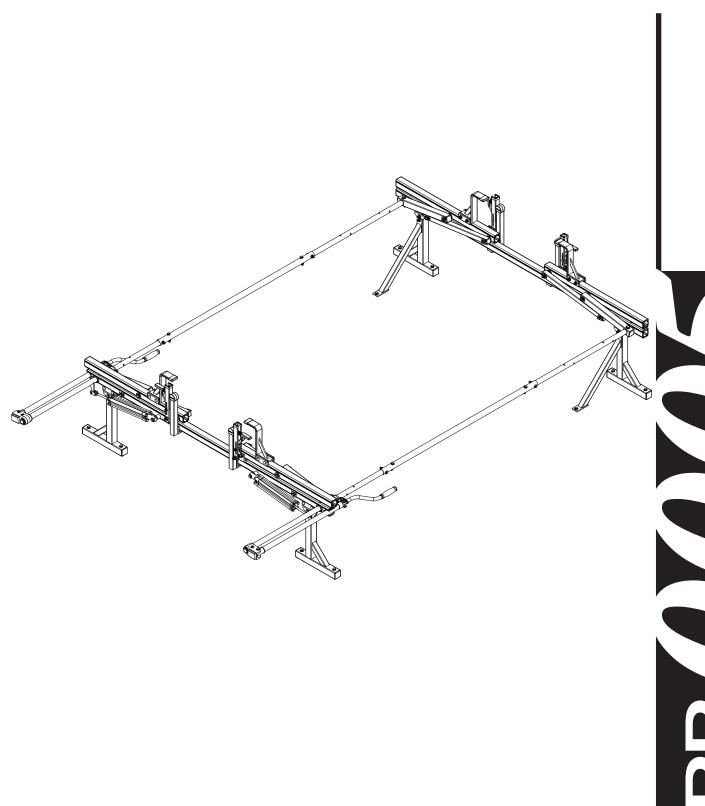

## PRIME DESIGN

A Safe Fleet Brand



PRIME DESIGN, A SAFE FLEET BRAND

Address: 580 Opperman Drive, Eagan, MN 55123 • Toll Free: 1.8.PRIME.RACK Fax: 651-552-1799 • Email: info@primedesign.net • Website: www.primedesign.net



| 4—Rear Drive Shaft(Qty 1) Right Hand, B4 Version, 46.00"               |                                                                  |
|------------------------------------------------------------------------|------------------------------------------------------------------|
| 5—Handle Latch Assembly (Qty 1)<br>Right Hand                          |                                                                  |
| 6—Connecting Bar(Qty 2) 4.00'                                          | 0. •                                                             |
| 7—Front Drive Shaft (Qty 2)<br>B Versio