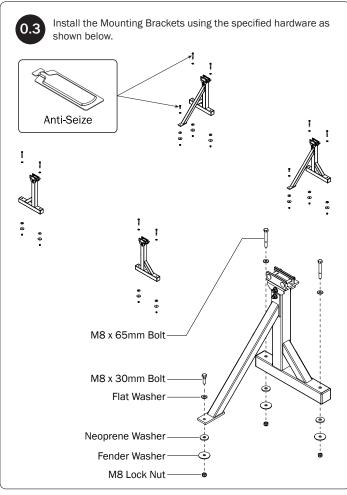

Overview) |                                                                  |
| Clevis Pin (1X)  M8 x 50MM (4X                                         | ) 3/8" x 2.25" (2X)                                              |
| Cotter Pin (1X)  M8 x 25MM (1X)                                        |                                                                  |
| M8 Lock Nut (5X)                                                       | 3/8" Lock Nut (2X) 5/16" Flat Washer (10X) 3/8" Flat Washer (4X) |
| 1.00" Sealing<br>Stickers (16X)                                        | Anti-Seize (1X)  Lubricant (1X)                                  |
|                                                                        | Lubricant (1A)                                                   |





















Prime Design Limited Warranty. Seller's sole and exclusive warranty (and Buyer's sole and exclusive remedy and Seller's entire liability for any breach thereof) with respect to the Goods is set forth in the Limited Warranty document available at primedesign.net/warranty-liability (the "Prime Design Limited Warranty"). • TM & © 2021 PRIME DESIGN. PROTECTED BY ONE OR MORE OF THE FOLLOWING PATENT NO.'s 6427889, 6764268, 6971563, 8991889, 9415726, 9506292, 9481313, 9776476, 9796340, 10470565, 10486608, 10501022 AND OTHER PATENTS PENDING













## $L\,POSTS$ SEE QUICK START GUIDE FOR ADJUSTMENTS

*NOTE:* The Auto Clamps may come preset from the factory for packaging purposes only. To assemble the L Posts to the Crossbars, the Auto Clamps may need to be repositioned.