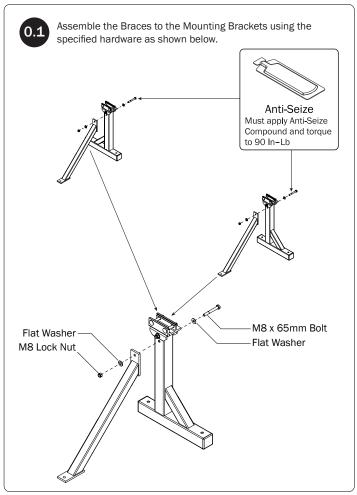

in Overview) |                                                                  |
| Clevis Pin (1X)  M8 x 50MM (4X                                         | ) 3/8" x 2.25" (2X)                                              |
| Cotter Pin (1X)  M8 x 25MM (1X)                                        |                                                                  |
| M8 Lock Nut (5X)                                                       | 3/8" Lock Nut (2X) 5/16" Flat Washer (10X) 3/8" Flat Washer (4X) |
| 1.00" Sealing<br>Stickers (16X)                                        | Anti-Seize (1X)  Lubricant (1X)                                  |
|                                                                        | Lubricant (1A)                                                   |





















Prime Design Limited Warranty. Seller's sole and exclusive warranty (and Buyer's sole and exclusive remedy and Seller's entire liability for any breach thereof) with respect to the Goods is set forth in the Limited Warranty document available at primedesign.net/warranty-liability (the "Prime Design Limited Warranty"). • TM & © 2021 PRIME DESIGN. PROTECTED BY ONE OR MORE OF THE FOLLOWING PATENT NO.'s 6427889, 6764268, 6971563, 8991889, 9415726, 9506292, 9481313, 9776476, 9796340, 10470565, 10486608, 10501022 AND OTHER PATENTS PENDING













## $L\,POSTS$ SEE QUICK START GUIDE FOR ADJUSTMENTS

*NOTE:* The Auto Clamps may come preset from the factory for packaging purposes only. To assemble the L Posts to the Crossbars, the Auto Clamps may need to be repositioned.