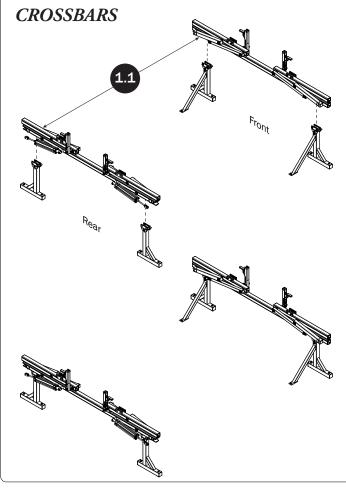

## $L\,POSTS$ SEE QUICK START GUIDE FOR ADJUSTMENTS

*NOTE:* The Auto Clamps may come preset from the factory for packaging purposes only. To assemble the L Posts to the Crossbars, the Auto Clamps may need to be repositioned.

## *L POSTS*SEE QUICK START GUIDE FOR ADJUSTMENTS

*NOTE*: The Auto Clamps may come preset from the factory for packaging purposes only. To assemble the L Posts to the Crossbars, the Auto Clamps may need to be repositioned.