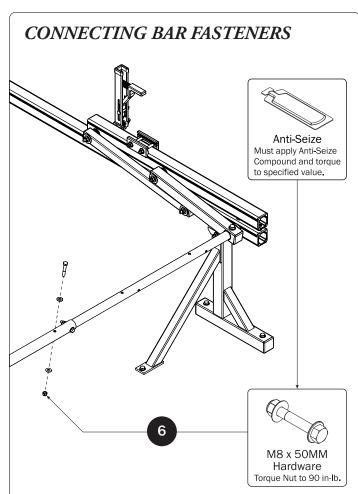

| 4—Rear Drive Shaft(Qty 1) Right Hand, B4 Version, 46.00"               |                                                                  |
|------------------------------------------------------------------------|------------------------------------------------------------------|
| 5—Handle Latch Assembly (Qty 1)<br>Right Hand                          |                                                                  |
| 6—Connecting Bar(Qty 2) 4.00'                                          | 0. •                                                             |
| 7—Front Drive Shaft (Qty 2)<br>B Version, 35.75"                       | 0                                                                |
| 8—Z Post(Qty 4)<br>Adjustable, 7.25"                                   |                                                                  |
| 9—L Post(Qty 4)<br>Roller Cap, 9.25"                                   |                                                                  |
| 10—Rear Drive Shaft(Qty 1)<br>Left Hand, B4 Version, 46.00"            |                                                                  |
| 11—Handle Latch Assembly(Qty 1) Left Hand                              |                                                                  |
| 12—HKT-8163-Rotation Hardware Kit (Qty 2) (Not called out in Overview) |                                                                  |
| Clevis Pin (1X)  M8 x 50MM (4X                                         | ) 3/8" x 2.25" (2X)                                              |
| Cotter Pin (1X)  M8 x 25MM (1X)                                        |                                                                  |
| M8 Lock Nut (5X)                                                       | 3/8" Lock Nut (2X) 5/16" Flat Washer (10X) 3/8" Flat Washer (4X) |
| 1.00" Sealing<br>Stickers (16X)                                        | Anti-Seize (1X)  Lubricant (1X)                                  |
|                                                                        | Lubricant (1A)                                                   |