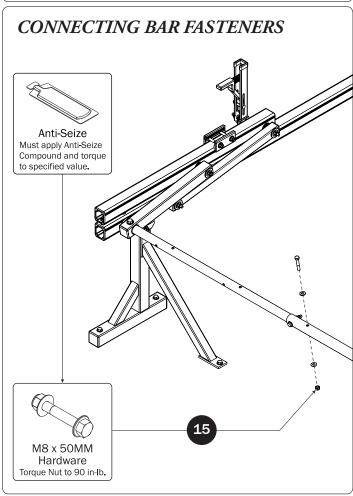

| 4—Rear Drive Shaft(Qty 1) Right Hand, B4 Version, 46.00"               |                                                                  |
|------------------------------------------------------------------------|------------------------------------------------------------------|
| 5—Handle Latch Assembly (Qty 1)<br>Right Hand                          |                                                                  |
| 6—Connecting Bar(Qty 2) 4.00'                                          | 0. •                                                             |
| 7—Front Drive Shaft (Qty 2)<br>B Version, 35.75"                       | 0                                                                |
| 8—Z Post(Qty 4)<br>Adjustable, 7.25"                                   |                                                                  |
| 9—L Post(Qty 4)<br>Roller Cap, 9.25"                                   |                                                                  |
| 10—Rear Drive Shaft(Qty 1)<br>Left Hand, B4 Version, 46.00"            |                                                                  |
| 11—Handle Latch Assembly(Qty 1) Left Hand                              |                                                                  |
| 12—HKT-8163-Rotation Hardware Kit (Qty 2) (Not called out in Overview) |                                                                  |
| Clevis Pin (1X)  M8 x 50MM (4X                                         | ) 3/8" x 2.25" (2X)                                              |
| Cotter Pin (1X)  M8 x 25MM (1X)                                        |                                                                  |
| M8 Lock Nut (5X)                                                       | 3/8" Lock Nut (2X) 5/16" Flat Washer (10X) 3/8" Flat Washer (4X) |
| 1.00" Sealing<br>Stickers (16X)                                        | Anti-Seize (1X)  Lubricant (1X)                                  |
|                                                                        | Lubricant (1A)                                                   |