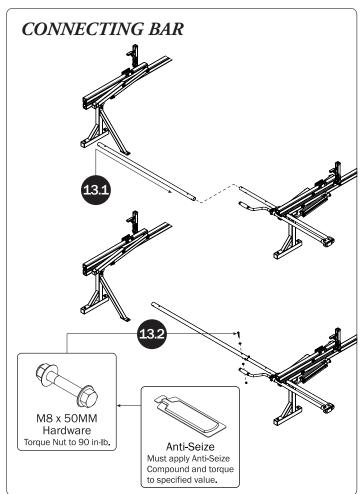

| 4—Rear Drive Shaft(Qty 1) Right Hand, B4 Version, 46.00"               |                                                                  |
|------------------------------------------------------------------------|------------------------------------------------------------------|
| 5—Handle Latch Assembly (Qty 1)<br>Right Hand                          |                                                                  |
| 6—Connecting Bar(Qty 2) 4.00'                                          | 0. •                                                             |
| 7—Front Drive Shaft (Qty 2)<br>B Version, 35.75"                       | 0                                                                |
| 8—Z Post(Qty 4)<br>Adjustable, 7.25"                                   |                                                                  |
| 9—L Post(Qty 4)<br>Roller Cap, 9.25"                                   |                                                                  |
| 10—Rear Drive Shaft(Qty 1)<br>Left Hand, B4 Version, 46.00"            |                                                                  |
| 11—Handle Latch Assembly(Qty 1) Left Hand                              |                                                                  |
| 12—HKT-8163-Rotation Hardware Kit (Qty 2) (Not called out in Overview) |                                                                  |
| Clevis Pin (1X)  M8 x 50MM (4X                                         | ) 3/8" x 2.25" (2X)                                              |
| Cotter Pin (1X)  M8 x 25MM (1X)                                        |                                                                  |
| M8 Lock Nut (5X)                                                       | 3/8" Lock Nut (2X) 5/16" Flat Washer (10X) 3/8" Flat Washer (4X) |
| 1.00" Sealing<br>Stickers (16X)                                        | Anti-Seize (1X)  Lubricant (1X)                                  |
|                                                                        | Lubricant (1A)                                                   |