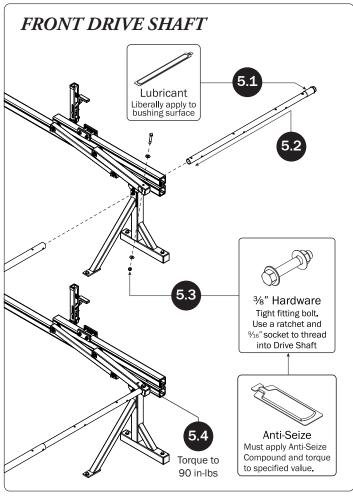

| 4—Rear Drive Shaft(Qty 1) Right Hand, B4 Version, 46.00"               |                                                                  |
|------------------------------------------------------------------------|------------------------------------------------------------------|
| 5—Handle Latch Assembly (Qty 1)<br>Right Hand                          |                                                                  |
| 6—Connecting Bar(Qty 2) 4.00'                                          | 0. •                                                             |
| 7—Front Drive Shaft (Qty 2)<br>B Version, 35.75"                       | 0                                                                |
| 8—Z Post(Qty 4)<br>Adjustable, 7.25"                                   |                                                                  |
| 9—L Post(Qty 4)<br>Roller Cap, 9.25"                                   |                                                                  |
| 10—Rear Drive Shaft(Qty 1)<br>Left Hand, B4 Version, 46.00"            |                                                                  |
| 11—Handle Latch Assembly(Qty 1) Left Hand                              |                                                                  |
| 12—HKT-8163-Rotation Hardware Kit (Qty 2) (Not called out in Overview) |                                                                  |
| Clevis Pin (1X)  M8 x 50MM (4X                                         | ) 3/8" x 2.25" (2X)                                              |
| Cotter Pin (1X)  M8 x 25MM (1X)                                        |                                                                  |
| M8 Lock Nut (5X)                                                       | 3/8" Lock Nut (2X) 5/16" Flat Washer (10X) 3/8" Flat Washer (4X) |
| 1.00" Sealing<br>Stickers (16X)                                        | Anti-Seize (1X)  Lubricant (1X)                                  |
|                                                                        | Lubricant (1A)                                                   |