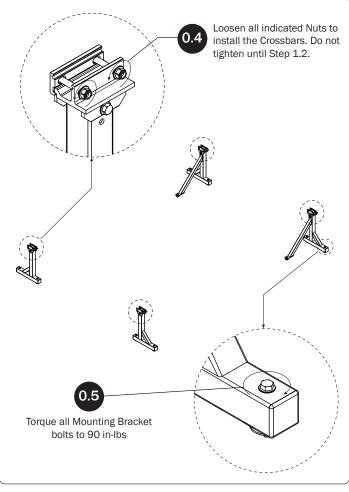

## $L\,POSTS$ SEE QUICK START GUIDE FOR ADJUSTMENTS

*NOTE:* The Auto Clamps may come preset from the factory for packaging purposes only. To assemble the L Posts to the Crossbars, the Auto Clamps may need to be repositioned.

## *L POSTS*SEE QUICK START GUIDE FOR ADJUSTMENTS

*NOTE*: The Auto Clamps may come preset from the factory for packaging purposes only. To assemble the L Posts to the Crossbars, the Auto Clamps may need to be repositioned.