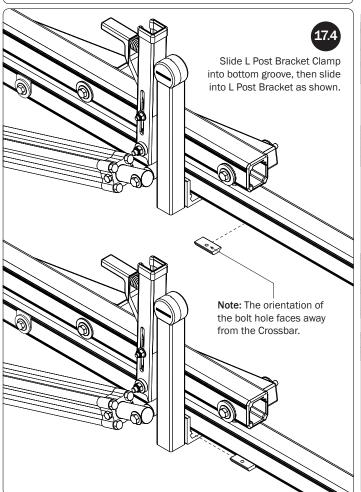

## $L\,POSTS$ SEE QUICK START GUIDE FOR ADJUSTMENTS

*NOTE:* The Auto Clamps may come preset from the factory for packaging purposes only. To assemble the L Posts to the Crossbars, the Auto Clamps may need to be repositioned.

## *L POSTS*SEE QUICK START GUIDE FOR ADJUSTMENTS

*NOTE*: The Auto Clamps may come preset from the factory for packaging purposes only. To assemble the L Posts to the Crossbars, the Auto Clamps may need to be repositioned.