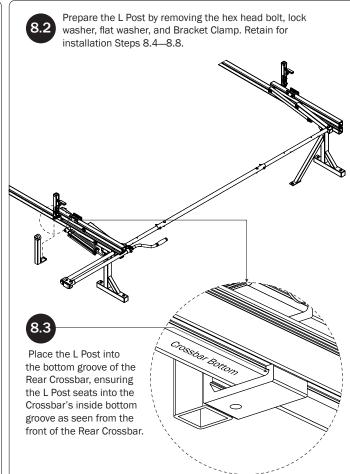

## $L\,POSTS$ SEE QUICK START GUIDE FOR ADJUSTMENTS

*NOTE:* The Auto Clamps may come preset from the factory for packaging purposes only. To assemble the L Posts to the Crossbars, the Auto Clamps may need to be repositioned.

## *L POSTS*SEE QUICK START GUIDE FOR ADJUSTMENTS

*NOTE*: The Auto Clamps may come preset from the factory for packaging purposes only. To assemble the L Posts to the Crossbars, the Auto Clamps may need to be repositioned.