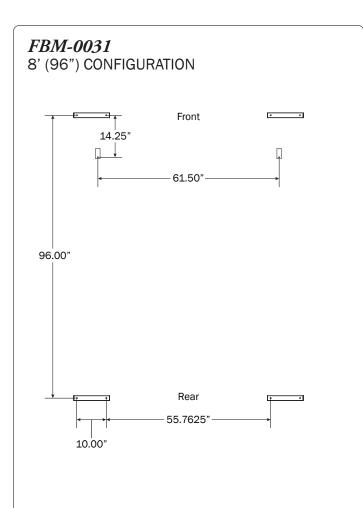

ed out in Overview) |                                                                  |
| Clevis Pin (1X)  M8 x 50MM (4X                                         | ) 3/8" x 2.25" (2X)                                              |
| Cotter Pin (1X)  M8 x 25MM (1X)                                        |                                                                  |
| M8 Lock Nut (5X)                                                       | 3/8" Lock Nut (2X) 5/16" Flat Washer (10X) 3/8" Flat Washer (4X) |
| 1.00" Sealing<br>Stickers (16X)                                        | Anti-Seize (1X)  Lubricant (1X)                                  |
|                                                                        | Lubricant (1A)                                                   |





















Prime Design Limited Warranty. Seller's sole and exclusive warranty (and Buyer's sole and exclusive remedy and Seller's entire liability for any breach thereof) with respect to the Goods is set forth in the Limited Warranty document available at primedesign.net/warranty-liability (the "Prime Design Limited Warranty"). • TM & © 2021 PRIME DESIGN. PROTECTED BY ONE OR MORE OF THE FOLLOWING PATENT NO.'s 6427889, 6764268, 6971563, 8991889, 9415726, 9506292, 9481313, 9776476, 9796340, 10470565, 10486608, 10501022 AND OTHER PATENTS PENDING













## $L\,POSTS$ SEE QUICK START GUIDE FOR ADJUSTMENTS

*NOTE:* The Auto Clamps may come preset from the factory for packaging purposes only. To assemble the L Posts to the Crossbars, the Auto Clamps may need to be repositioned.