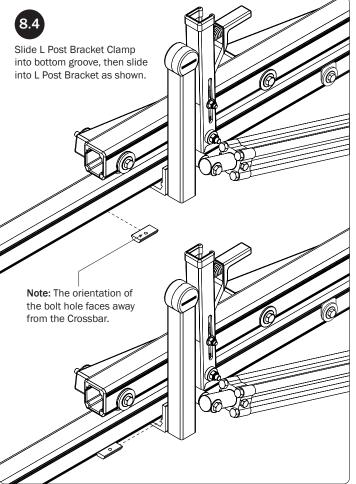

## $L\,POSTS$ SEE QUICK START GUIDE FOR ADJUSTMENTS

*NOTE:* The Auto Clamps may come preset from the factory for packaging purposes only. To assemble the L Posts to the Crossbars, the Auto Clamps may need to be repositioned.

## *L POSTS*SEE QUICK START GUIDE FOR ADJUSTMENTS

*NOTE*: The Auto Clamps may come preset from the factory for packaging purposes only. To assemble the L Posts to the Crossbars, the Auto Clamps may need to be repositioned.