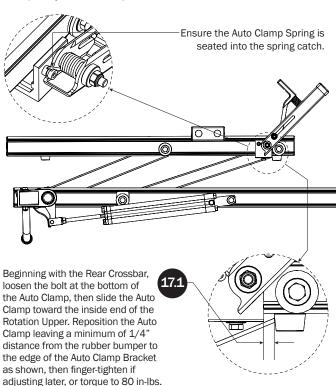

## $L\,POSTS$ SEE QUICK START GUIDE FOR ADJUSTMENTS

*NOTE:* The Auto Clamps may come preset from the factory for packaging purposes only. To assemble the L Posts to the Crossbars, the Auto Clamps may need to be repositioned.

## *L POSTS*SEE QUICK START GUIDE FOR ADJUSTMENTS

*NOTE*: The Auto Clamps may come preset from the factory for packaging purposes only. To assemble the L Posts to the Crossbars, the Auto Clamps may need to be repositioned.