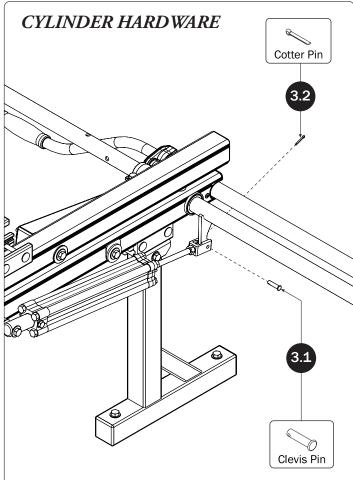

| 4—Rear Drive Shaft(Qty 1) Right Hand, B4 Version, 46.00"               |                                                                  |
|------------------------------------------------------------------------|------------------------------------------------------------------|
| 5—Handle Latch Assembly (Qty 1)<br>Right Hand                          |                                                                  |
| 6—Connecting Bar(Qty 2) 4.00'                                          | 0. •                                                             |
| 7—Front Drive Shaft (Qty 2)<br>B Version, 35.75"                       | 0                                                                |
| 8—Z Post(Qty 4)<br>Adjustable, 7.25"                                   |                                                                  |
| 9—L Post(Qty 4)<br>Roller Cap, 9.25"                                   |                                                                  |
| 10—Rear Drive Shaft(Qty 1)<br>Left Hand, B4 Version, 46.00"            |                                                                  |
| 11—Handle Latch Assembly(Qty 1) Left Hand                              |                                                                  |
| 12—HKT-8163-Rotation Hardware Kit (Qty 2) (Not called out in Overview) |                                                                  |
| Clevis Pin (1X)  M8 x 50MM (4X                                         | ) 3/8" x 2.25" (2X)                                              |
| Cotter Pin (1X)  M8 x 25MM (1X)                                        |                                                                  |
| M8 Lock Nut (5X)                                                       | 3/8" Lock Nut (2X) 5/16" Flat Washer (10X) 3/8" Flat Washer (4X) |
| 1.00" Sealing<br>Stickers (16X)                                        | Anti-Seize (1X)  Lubricant (1X)                                  |
|                                                                        | Lubricant (1A)                                                   |