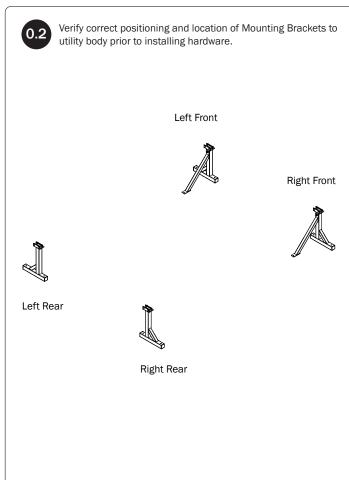

n Overview) |                                                                  |
| Clevis Pin (1X)  M8 x 50MM (4X                                         | ) 3/8" x 2.25" (2X)                                              |
| Cotter Pin (1X)  M8 x 25MM (1X)                                        |                                                                  |
| M8 Lock Nut (5X)                                                       | 3/8" Lock Nut (2X) 5/16" Flat Washer (10X) 3/8" Flat Washer (4X) |
| 1.00" Sealing<br>Stickers (16X)                                        | Anti-Seize (1X)  Lubricant (1X)                                  |
|                                                                        | Lubricant (1A)                                                   |





















Prime Design Limited Warranty. Seller's sole and exclusive warranty (and Buyer's sole and exclusive remedy and Seller's entire liability for any breach thereof) with respect to the Goods is set forth in the Limited Warranty document available at primedesign.net/warranty-liability (the "Prime Design Limited Warranty"). • TM & © 2021 PRIME DESIGN. PROTECTED BY ONE OR MORE OF THE FOLLOWING PATENT NO.'s 6427889, 6764268, 6971563, 8991889, 9415726, 9506292, 9481313, 9776476, 9796340, 10470565, 10486608, 10501022 AND OTHER PATENTS PENDING













## $L\,POSTS$ SEE QUICK START GUIDE FOR ADJUSTMENTS

*NOTE:* The Auto Clamps may come preset from the factory for packaging purposes only. To assemble the L Posts to the Crossbars, the Auto Clamps may need to be repositioned.