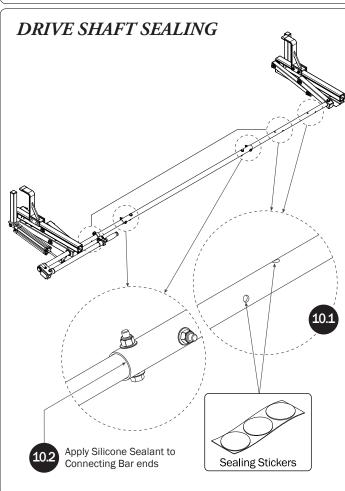

| 8—Z PostAdjustable, 7.25"       | . (Qty 2)            |                  |                         |                       |
|---------------------------------|----------------------|------------------|-------------------------|-----------------------|
| 9–L Post9.25"                   | . (Qty 2)            |                  |                         |                       |
| HKT-8163-Rotation Hardware Kit  |                      |                  |                         |                       |
| Clevis Pin (1X)                 | M8 x 50MM (4X)       |                  | ³⁄s" x 2.               | 25" (2X)              |
| Cotter Pin (1X)  M8 x 25MM (1X) | M8 Lock Nut (5X)     | %" Lock Nut (2X) | 5/16" Flat Washer (10X) | 3/8" Flat Washer (4X) |
|                                 | M8 LOCK NUT (5X)     | %" LOCK NUT (2X) | %16" Flat Washer (10X)  | %" Flat Wasner (4X)   |
| 1.00" Sealing<br>Stickers (16X) |                      |                  | Anti-Seiz               | e (1X)                |
|                                 |                      |                  | Lubricant (1X)          |                       |
| HKT-0122 Mounting Hardware Kit  |                      |                  |                         |                       |
|                                 |                      |                  | M8 x 70MI               | vi (4X)               |
| Lock Nut (12X) Lock Washer (4X) | Flat Washer (8X)     |                  |                         |                       |
| Neoprene Washer (8X)            | ender Washer<br>(8X) | Sealing Washer   |                         | 35MM (8X)             |
|                                 |                      |                  | Anti-Seizo              | e (1X)                |