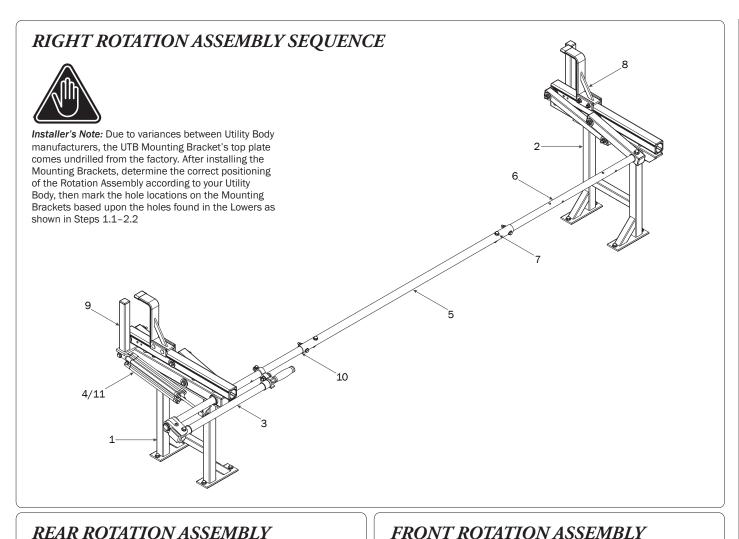

|                         |                       |
|                                 |                      |                  | M8 x 70MI               | vi (4X)               |
| Lock Nut (12X) Lock Washer (4X) | Flat Washer (8X)     |                  |                         |                       |
| Neoprene Washer (8X)            | ender Washer<br>(8X) | Sealing Washer   |                         | 35MM (8X)             |
|                                 |                      |                  | Anti-Seizo              | e (1X)                |

## UTB-2316 MOUNTING BRACKETS BRACKET PRE-ASSEMBLY Drill holes into the Service Body mounting location according to dimensions shown for 8.00 ft rack configuration. 96.00" (Do Not Drill. Shown for reference only.)

10.50