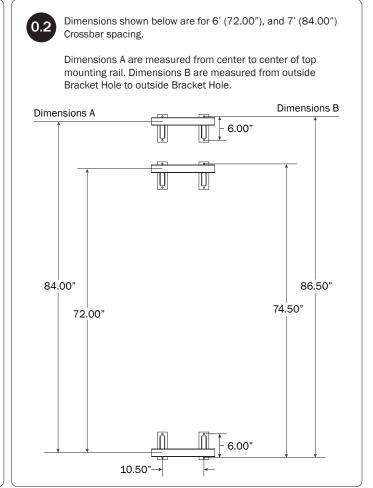

## UTB-2316 MOUNTING BRACKETS BRACKET PRE-ASSEMBLY Drill holes into the Service Body mounting location according to dimensions shown for 8.00 ft rack configuration. 96.00" (Do Not Drill. Shown for reference only.)

10.50