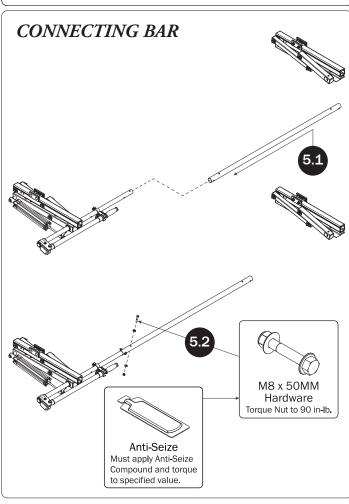

| 8—Z PostAdjustable, 7.25"       | . (Qty 2)            |                  |                         |                       |
|---------------------------------|----------------------|------------------|-------------------------|-----------------------|
| 9–L Post9.25"                   | . (Qty 2)            |                  |                         |                       |
| HKT-8163-Rotation Hardware Kit  |                      |                  |                         |                       |
| Clevis Pin (1X)                 | M8 x 50MM (4X)       |                  | ³⁄s" x 2.               | 25" (2X)              |
| Cotter Pin (1X)  M8 x 25MM (1X) | M8 Lock Nut (5X)     | %" Lock Nut (2X) | 5/16" Flat Washer (10X) | 3/8" Flat Washer (4X) |
|                                 | M8 LOCK NUT (5X)     | %" LOCK NUT (2X) | %16" Flat Washer (10X)  | %" Flat Wasner (4X)   |
| 1.00" Sealing<br>Stickers (16X) |                      |                  | Anti-Seiz               | e (1X)                |
|                                 |                      |                  | Lubricant (1X)          |                       |
| HKT-0122 Mounting Hardware Kit  |                      |                  |                         |                       |
|                                 |                      |                  | M8 x 70MI               | vi (4X)               |
| Lock Nut (12X) Lock Washer (4X) | Flat Washer (8X)     |                  |                         |                       |
| Neoprene Washer (8X)            | ender Washer<br>(8X) | Sealing Washer   |                         | 35MM (8X)             |
|                                 |                      |                  | Anti-Seizo              | e (1X)                |