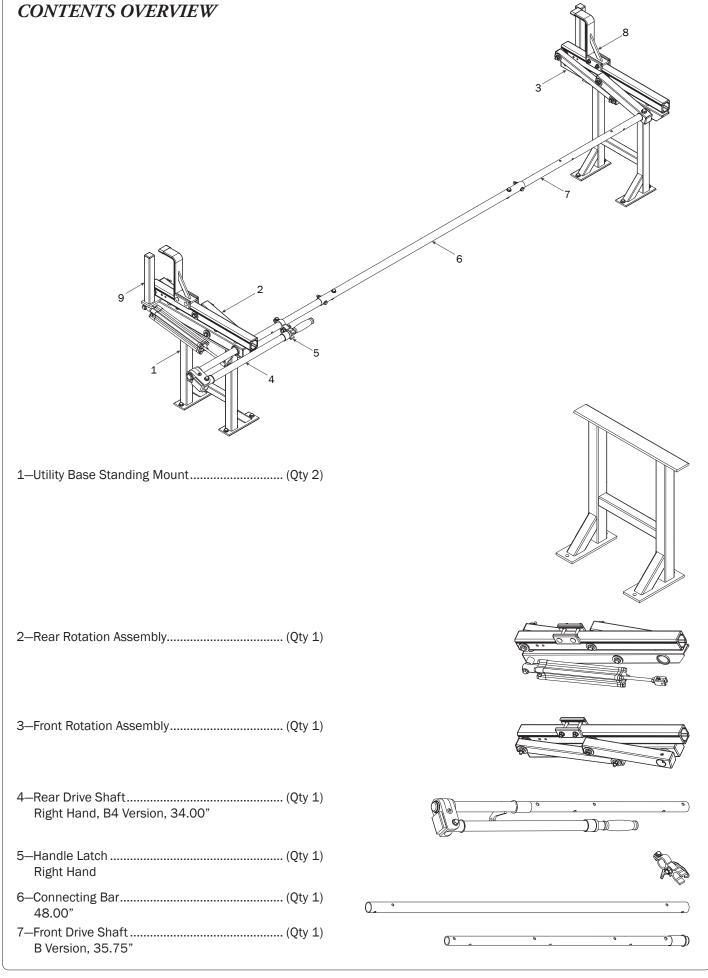

| 8—Z PostAdjustable, 7.25"       | . (Qty 2)            |                  |                         |                       |
|---------------------------------|----------------------|------------------|-------------------------|-----------------------|
| 9–L Post9.25"                   | . (Qty 2)            |                  |                         |                       |
| HKT-8163-Rotation Hardware Kit  |                      |                  |                         |                       |
| Clevis Pin (1X)                 | M8 x 50MM (4X)       |                  | ³⁄s" x 2.               | 25" (2X)              |
| Cotter Pin (1X)  M8 x 25MM (1X) | M8 Lock Nut (5X)     | %" Lock Nut (2X) | 5/16" Flat Washer (10X) | 3/8" Flat Washer (4X) |
|                                 | M8 LOCK NUT (5X)     | %" LOCK NUT (2X) | %16" Flat Washer (10X)  | %" Flat Wasner (4X)   |
| 1.00" Sealing<br>Stickers (16X) |                      |                  | Anti-Seiz               | e (1X)                |
|                                 |                      |                  | Lubricant (1X)          |                       |
| HKT-0122 Mounting Hardware Kit  |                      |                  |                         |                       |
|                                 |                      |                  | M8 x 70MI               | vi (4X)               |
| Lock Nut (12X) Lock Washer (4X) | Flat Washer (8X)     |                  |                         |                       |
| Neoprene Washer (8X)            | ender Washer<br>(8X) | Sealing Washer   |                         | 35MM (8X)             |
|                                 |                      |                  | Anti-Seizo              | e (1X)                |