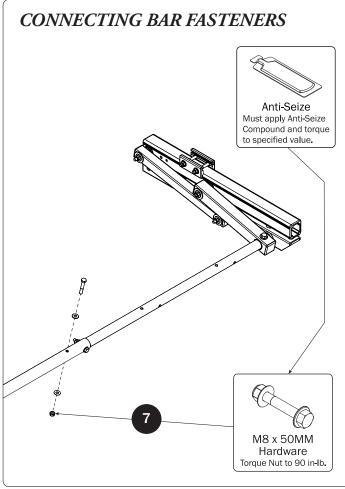

| 8—Z PostAdjustable, 7.25"       | . (Qty 2)            |                  |                         |                       |
|---------------------------------|----------------------|------------------|-------------------------|-----------------------|
| 9–L Post9.25"                   | . (Qty 2)            |                  |                         |                       |
| HKT-8163-Rotation Hardware Kit  |                      |                  |                         |                       |
| Clevis Pin (1X)                 | M8 x 50MM (4X)       |                  | ³⁄s" x 2.               | 25" (2X)              |
| Cotter Pin (1X)  M8 x 25MM (1X) | M8 Lock Nut (5X)     | %" Lock Nut (2X) | 5/16" Flat Washer (10X) | 3/8" Flat Washer (4X) |
|                                 | M8 LOCK NUT (5X)     | %" LOCK NUT (2X) | %16" Flat Washer (10X)  | %" Flat Wasner (4X)   |
| 1.00" Sealing<br>Stickers (16X) |                      |                  | Anti-Seiz               | e (1X)                |
|                                 |                      |                  | Lubricant (1X)          |                       |
| HKT-0122 Mounting Hardware Kit  |                      |                  |                         |                       |
|                                 |                      |                  | M8 x 70MI               | vi (4X)               |
| Lock Nut (12X) Lock Washer (4X) | Flat Washer (8X)     |                  |                         |                       |
| Neoprene Washer (8X)            | ender Washer<br>(8X) | Sealing Washer   |                         | 35MM (8X)             |
|                                 |                      |                  | Anti-Seizo              | e (1X)                |