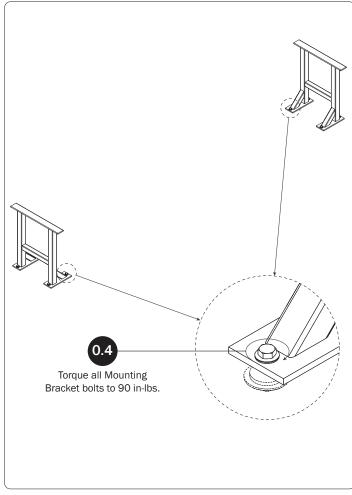

|                         |                       |
|                                 |                      |                  | M8 x 70MI               | vi (4X)               |
| Lock Nut (12X) Lock Washer (4X) | Flat Washer (8X)     |                  |                         |                       |
| Neoprene Washer (8X)            | ender Washer<br>(8X) | Sealing Washer   |                         | 35MM (8X)             |
|                                 |                      |                  | Anti-Seizo              | e (1X)                |

## UTB-2316 MOUNTING BRACKETS BRACKET PRE-ASSEMBLY Drill holes into the Service Body mounting location according to dimensions shown for 8.00 ft rack configuration. 96.00" (Do Not Drill. Shown for reference only.)

10.50