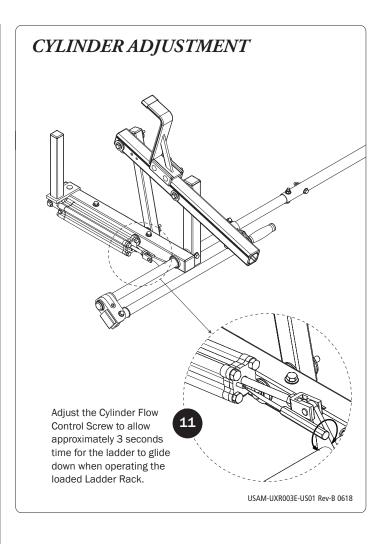

|                       |
|                                 |                      |                  | M8 x 70MI               | vi (4X)               |
| Lock Nut (12X) Lock Washer (4X) | Flat Washer (8X)     |                  |                         |                       |
| Neoprene Washer (8X)            | ender Washer<br>(8X) | Sealing Washer   |                         | 35MM (8X)             |
|                                 |                      |                  | Anti-Seizo              | e (1X)                |

## UTB-2316 MOUNTING BRACKETS BRACKET PRE-ASSEMBLY Drill holes into the Service Body mounting location according to dimensions shown for 8.00 ft rack configuration. 96.00" (Do Not Drill. Shown for reference only.)

10.50