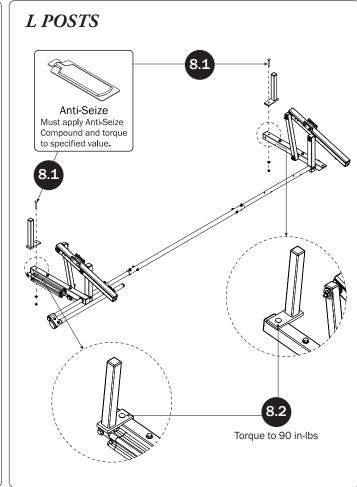

| 8—Z PostAdjustable, 7.25"       | . (Qty 2)            |                  |                         |                       |
|---------------------------------|----------------------|------------------|-------------------------|-----------------------|
| 9–L Post9.25"                   | . (Qty 2)            |                  |                         |                       |
| HKT-8163-Rotation Hardware Kit  |                      |                  |                         |                       |
| Clevis Pin (1X)                 | M8 x 50MM (4X)       |                  | ³⁄s" x 2.               | 25" (2X)              |
| Cotter Pin (1X)  M8 x 25MM (1X) | M8 Lock Nut (5X)     | %" Lock Nut (2X) | 5/16" Flat Washer (10X) | 3/8" Flat Washer (4X) |
|                                 | M8 LOCK NUT (5X)     | %" LOCK NUT (2X) | %16" Flat Washer (10X)  | %" Flat Wasner (4X)   |
| 1.00" Sealing<br>Stickers (16X) |                      |                  | Anti-Seiz               | e (1X)                |
|                                 |                      |                  | Lubricant (1X)          |                       |
| HKT-0122 Mounting Hardware Kit  |                      |                  |                         |                       |
|                                 |                      |                  | M8 x 70MI               | vi (4X)               |
| Lock Nut (12X) Lock Washer (4X) | Flat Washer (8X)     |                  |                         |                       |
| Neoprene Washer (8X)            | ender Washer<br>(8X) | Sealing Washer   |                         | 35MM (8X)             |
|                                 |                      |                  | Anti-Seizo              | e (1X)                |