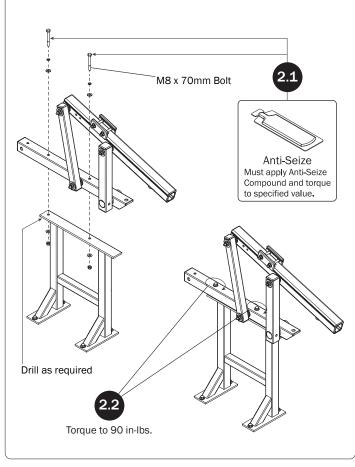

|                         |                       |
|                                 |                      |                  | M8 x 70MI               | vi (4X)               |
| Lock Nut (12X) Lock Washer (4X) | Flat Washer (8X)     |                  |                         |                       |
| Neoprene Washer (8X)            | ender Washer<br>(8X) | Sealing Washer   |                         | 35MM (8X)             |
|                                 |                      |                  | Anti-Seizo              | e (1X)                |

## UTB-2316 MOUNTING BRACKETS BRACKET PRE-ASSEMBLY Drill holes into the Service Body mounting location according to dimensions shown for 8.00 ft rack configuration. 96.00" (Do Not Drill. Shown for reference only.)

10.50