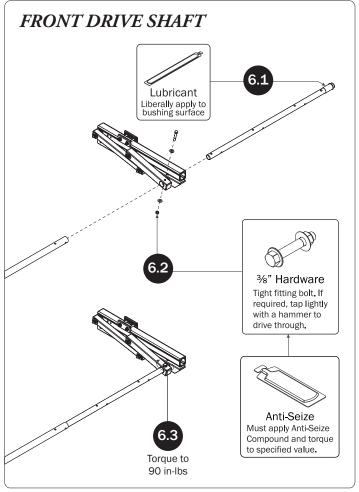

| 8—Z PostAdjustable, 7.25"       | . (Qty 2)            |                  |                         |                       |
|---------------------------------|----------------------|------------------|-------------------------|-----------------------|
| 9–L Post9.25"                   | . (Qty 2)            |                  |                         |                       |
| HKT-8163-Rotation Hardware Kit  |                      |                  |                         |                       |
| Clevis Pin (1X)                 | M8 x 50MM (4X)       |                  | ³⁄s" x 2.               | 25" (2X)              |
| Cotter Pin (1X)  M8 x 25MM (1X) | M8 Lock Nut (5X)     | %" Lock Nut (2X) | 5/16" Flat Washer (10X) | 3/8" Flat Washer (4X) |
|                                 | M8 LOCK NUT (5X)     | %" LOCK NUT (2X) | %16" Flat Washer (10X)  | %" Flat Wasner (4X)   |
| 1.00" Sealing<br>Stickers (16X) |                      |                  | Anti-Seiz               | e (1X)                |
|                                 |                      |                  | Lubricant (1X)          |                       |
| HKT-0122 Mounting Hardware Kit  |                      |                  |                         |                       |
|                                 |                      |                  | M8 x 70MI               | vi (4X)               |
| Lock Nut (12X) Lock Washer (4X) | Flat Washer (8X)     |                  |                         |                       |
| Neoprene Washer (8X)            | ender Washer<br>(8X) | Sealing Washer   |                         | 35MM (8X)             |
|                                 |                      |                  | Anti-Seizo              | e (1X)                |