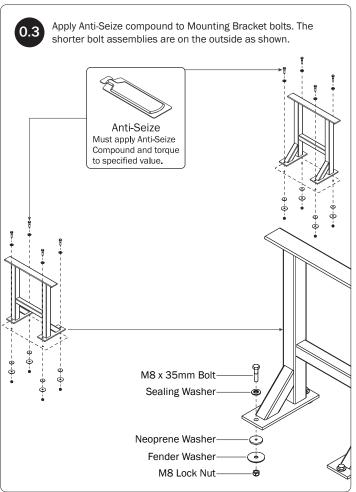

|                         |                       |
|                                 |                      |                  | M8 x 70MI               | vi (4X)               |
| Lock Nut (12X) Lock Washer (4X) | Flat Washer (8X)     |                  |                         |                       |
| Neoprene Washer (8X)            | ender Washer<br>(8X) | Sealing Washer   |                         | 35MM (8X)             |
|                                 |                      |                  | Anti-Seizo              | e (1X)                |

## UTB-2316 MOUNTING BRACKETS BRACKET PRE-ASSEMBLY Drill holes into the Service Body mounting location according to dimensions shown for 8.00 ft rack configuration. 96.00" (Do Not Drill. Shown for reference only.)

10.50