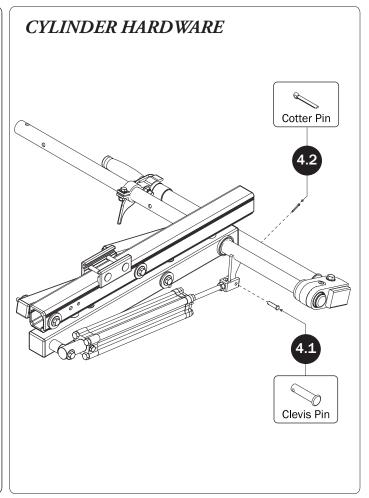

| 8—Z PostAdjustable, 7.25"       | . (Qty 2)            |                  |                         |                       |
|---------------------------------|----------------------|------------------|-------------------------|-----------------------|
| 9–L Post9.25"                   | . (Qty 2)            |                  |                         |                       |
| HKT-8163-Rotation Hardware Kit  |                      |                  |                         |                       |
| Clevis Pin (1X)                 | M8 x 50MM (4X)       |                  | ³⁄s" x 2.               | 25" (2X)              |
| Cotter Pin (1X)  M8 x 25MM (1X) | M8 Lock Nut (5X)     | %" Lock Nut (2X) | 5/16" Flat Washer (10X) | 3/8" Flat Washer (4X) |
|                                 | M8 LOCK NUT (5X)     | %" LOCK NUT (2X) | %16" Flat Washer (10X)  | %" Flat Wasner (4X)   |
| 1.00" Sealing<br>Stickers (16X) |                      |                  | Anti-Seiz               | e (1X)                |
|                                 |                      |                  | Lubricant (1X)          |                       |
| HKT-0122 Mounting Hardware Kit  |                      |                  |                         |                       |
|                                 |                      |                  | M8 x 70MI               | vi (4X)               |
| Lock Nut (12X) Lock Washer (4X) | Flat Washer (8X)     |                  |                         |                       |
| Neoprene Washer (8X)            | ender Washer<br>(8X) | Sealing Washer   |                         | 35MM (8X)             |
|                                 |                      |                  | Anti-Seizo              | e (1X)                |