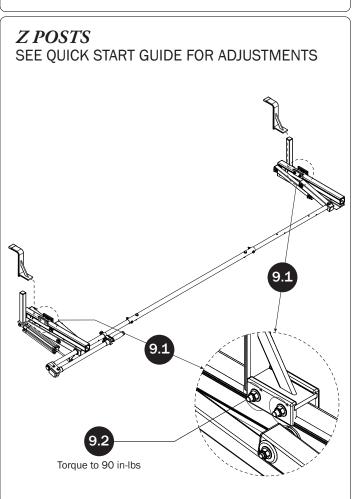

| 8—Z PostAdjustable, 7.25"       | . (Qty 2)            |                  |                         |                       |
|---------------------------------|----------------------|------------------|-------------------------|-----------------------|
| 9–L Post9.25"                   | . (Qty 2)            |                  |                         |                       |
| HKT-8163-Rotation Hardware Kit  |                      |                  |                         |                       |
| Clevis Pin (1X)                 | M8 x 50MM (4X)       |                  | ³⁄s" x 2.               | 25" (2X)              |
| Cotter Pin (1X)  M8 x 25MM (1X) | M8 Lock Nut (5X)     | %" Lock Nut (2X) | 5/16" Flat Washer (10X) | 3/8" Flat Washer (4X) |
|                                 | M8 LOCK NUT (5X)     | %" LOCK NUT (2X) | %16" Flat Washer (10X)  | %" Flat Wasner (4X)   |
| 1.00" Sealing<br>Stickers (16X) |                      |                  | Anti-Seiz               | e (1X)                |
|                                 |                      |                  | Lubricant (1X)          |                       |
| HKT-0122 Mounting Hardware Kit  |                      |                  |                         |                       |
|                                 |                      |                  | M8 x 70MI               | vi (4X)               |
| Lock Nut (12X) Lock Washer (4X) | Flat Washer (8X)     |                  |                         |                       |
| Neoprene Washer (8X)            | ender Washer<br>(8X) | Sealing Washer   |                         | 35MM (8X)             |
|                                 |                      |                  | Anti-Seizo              | e (1X)                |