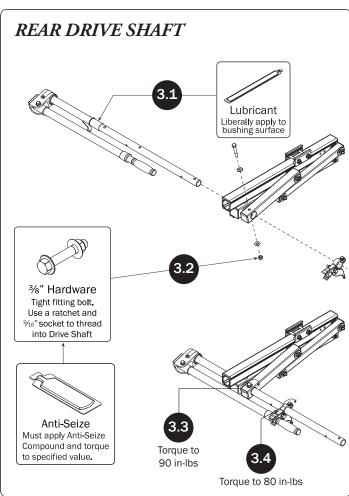

|                         |                       |
|                                 |                      |                  | M8 x 70MI               | vi (4X)               |
| Lock Nut (12X) Lock Washer (4X) | Flat Washer (8X)     |                  |                         |                       |
| Neoprene Washer (8X)            | ender Washer<br>(8X) | Sealing Washer   |                         | 35MM (8X)             |
|                                 |                      |                  | Anti-Seizo              | e (1X)                |

## UTB-2316 MOUNTING BRACKETS BRACKET PRE-ASSEMBLY Drill holes into the Service Body mounting location according to dimensions shown for 8.00 ft rack configuration. 96.00" (Do Not Drill. Shown for reference only.)

10.50