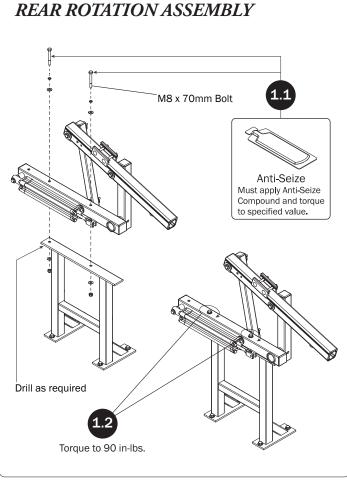

|                         |                       |
|                                 |                      |                  | M8 x 70MI               | vi (4X)               |
| Lock Nut (12X) Lock Washer (4X) | Flat Washer (8X)     |                  |                         |                       |
| Neoprene Washer (8X)            | ender Washer<br>(8X) | Sealing Washer   |                         | 35MM (8X)             |
|                                 |                      |                  | Anti-Seizo              | e (1X)                |

## UTB-2316 MOUNTING BRACKETS BRACKET PRE-ASSEMBLY Drill holes into the Service Body mounting location according to dimensions shown for 8.00 ft rack configuration. 96.00" (Do Not Drill. Shown for reference only.)

10.50