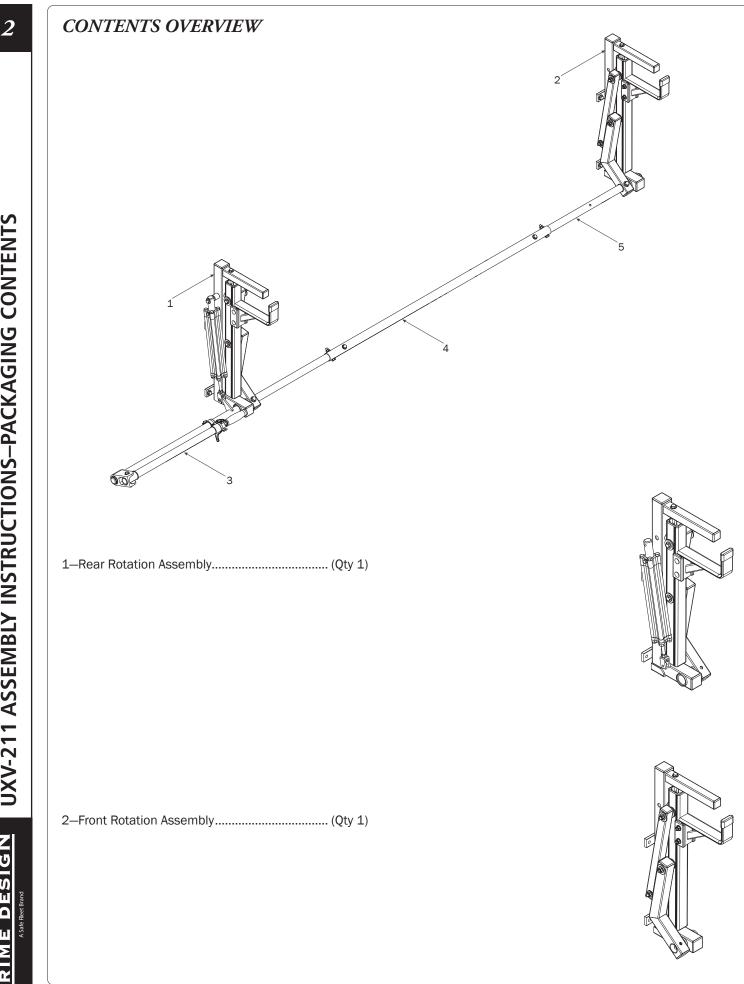

UXV-211 ASSEMBLY INSTRUCTIONS–PACKAGING CONTENTS RIME DESIGN

n

Prime Design Limited Warranty. Seller's sole and exclusive warranty (and Buyer's sole and exclusive remedy and Seller's entire liability for any breach thereof) with respect to the Goods is set forth in the Limited Warranty document available at primedesign.net/warranty-liability (the "Prime Design Limited Warranty"). • TM & © 2021 PRIME DESIGN. PROTECTED BY ONE OR MORE OF THE FOLLOWING PATENT NO.'S 6427889, 6764268, 6971563, 8991889, 9415726, 9506292, 9481313, 9776476, 9796340, 10470565, 10486608, 10501022 AND OTHER PATENTS PENDING