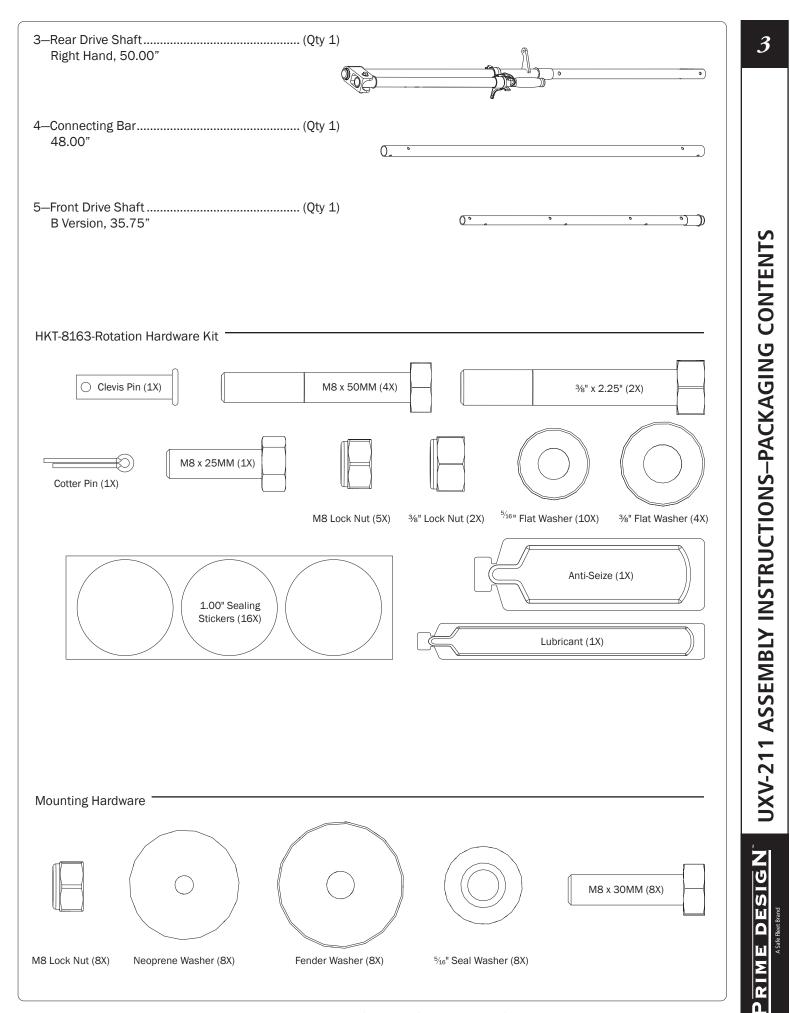

UXV-211 ASSEMBLY INSTRUCTIONS–PACKAGING CONTENTS RIME DESIGN

n

Prime Design Limited Warranty. Seller's sole and exclusive warranty (and Buyer's sole and exclusive remedy and Seller's entire liability for any breach thereof) with respect to the Goods is set forth in the Limited Warranty document available at primedesign.net/warranty-liability (the "Prime Design Limited Warranty"). • TM & © 2021 PRIME DESIGN. PROTECTED BY ONE OR MORE OF THE FOLLOWING PATENT NO.'S 6427889, 6764268, 6971563, 8991889, 9415726, 9506292, 9481313, 9776476, 9796340, 10470565, 10486608, 10501022 AND OTHER PATENTS PENDING