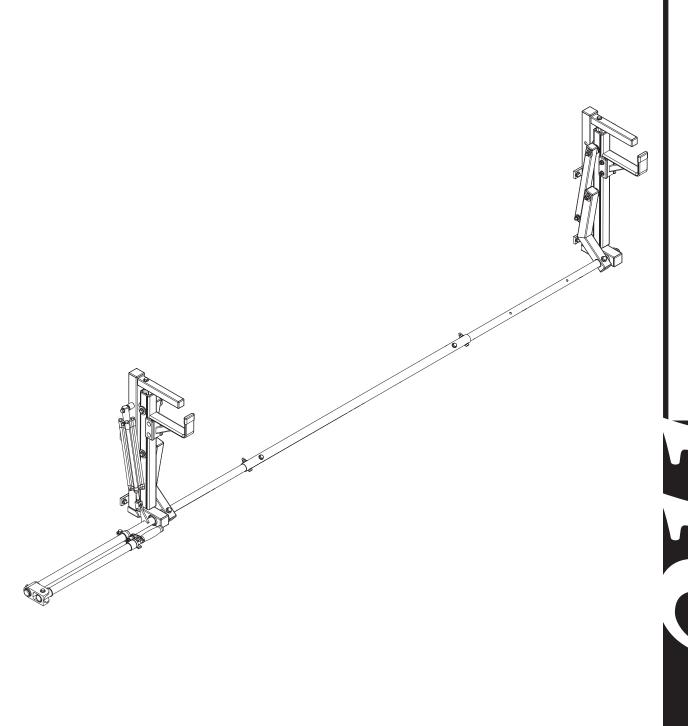

UXV-211 ASSEMBLY INSTRUCTIONS–PACKAGING CONTENTS RIME DESIGN

n

Prime Design Limited Warranty. Seller's sole and exclusive warranty (and Buyer's sole and exclusive remedy and Seller's entire liability for any breach thereof) with respect to the Goods is set forth in the Limited Warranty document available at primedesign.net/warranty-liability (the "Prime Design Limited Warranty"). • TM & © 2021 PRIME DESIGN. PROTECTED BY ONE OR MORE OF THE FOLLOWING PATENT NO.'S 6427889, 6764268, 6971563, 8991889, 9415726, 9506292, 9481313, 9776476, 9796340, 10470565, 10486608, 10501022 AND OTHER PATENTS PENDING