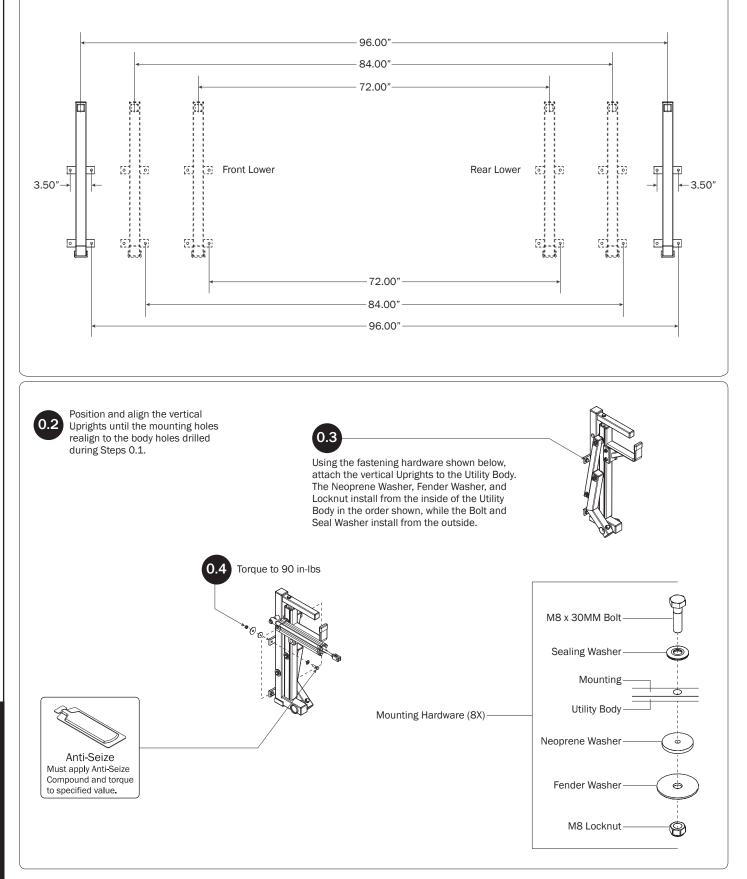

## UTILITY BODY MOUNTING

0.1 6.00-8.00 Ft: Drill holes into the Service Body mounting location according to dimensions shown.

UXV-211 ASSEMBLY INSTRUCTIONS-MOUNTING TO UTILITY BODY

**JRIME DESIGN** 

Prime Design Limited Warranty. Seller's sole and exclusive warranty (and Buyer's sole and exclusive remedy and Seller's entire liability for any breach thereof) with respect to the Goods is set forth in the Limited Warranty document available at primedesign.net/warranty-liability (the "Prime Design Limited Warranty"). • TM & © 2021 PRIME DESIGN. PROTECTED BY ONE OR MORE OF THE FOLLOWING PATENT NO'S 6427889, 6764268, 6971563, 8991889, 9415726, 9506292, 9481313, 9776476, 9796340, 10470565, 10486608, 10501022 AND OTHER PATENTS PENDING