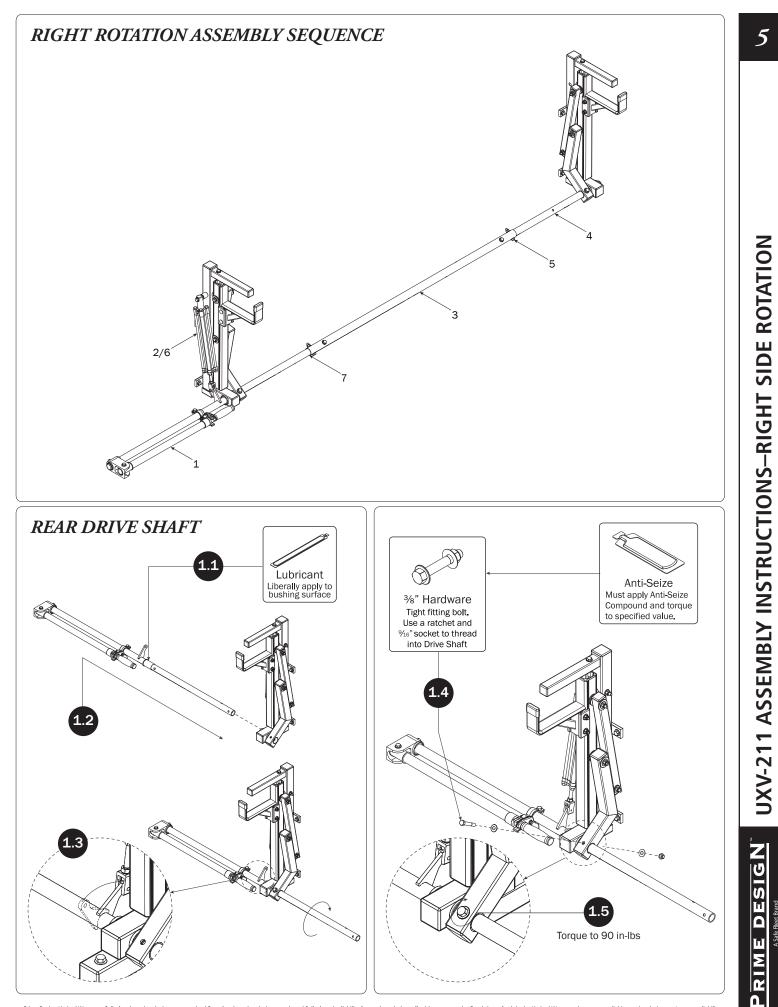

10470565, 10486608, 10501022 AND OTHER PATENTS PENDING

## UTILITY BODY MOUNTING

0.1 6.00-8.00 Ft: Drill holes into the Service Body mounting location according to dimensions shown.



UXV-211 ASSEMBLY INSTRUCTIONS-MOUNTING TO UTILITY BODY

**JRIME DESIGN** 

Prime Design Limited Warranty. Seller's sole and exclusive warranty (and Buyer's sole and exclusive remedy and Seller's entire liability for any breach thereof) with respect to the Goods is set forth in the Limited Warranty document available at primedesign.net/warranty-liability (the "Prime Design Limited Warranty"). • TM & © 2021 PRIME DESIGN. PROTECTED BY ONE OR MORE OF THE FOLLOWING PATENT NO'S 6427889, 6764268, 6971563, 8991889, 9415726, 9506292, 9481313, 9776476, 9796340, 10470565, 10486608, 10501022 AND OTHER PATENTS PENDING





Prime Design Limited Warranty. Seller's sole and exclusive warranty (and Buyer's sole and exclusive remedy and Seller's entire liability for any breach thereof) with respect to the Goods is set forth in the Limited Warranty document available at primedesign.net/warranty-liability for any breach thereof) with respect to the Goods is set forth in the Limited Warranty document available at primedesign.net/warranty-liability for any breach thereof) with respect to the Goods is set forth in the Limited Warranty (be "Prime Design Limited Warranty"). • TM & © 2021 PRIME DESIGN. PROTECTED BY ONE OR MORE OF THE FOLLOWING PATENT NO.'S 6427889, 6764268, 6971563, 8991889, 9415726, 9506292, 9481313, 9776476, 9796340, 10470565, 10486608, 10501022 AND OTHER PATENTS PENDING

DESIGN RIME n