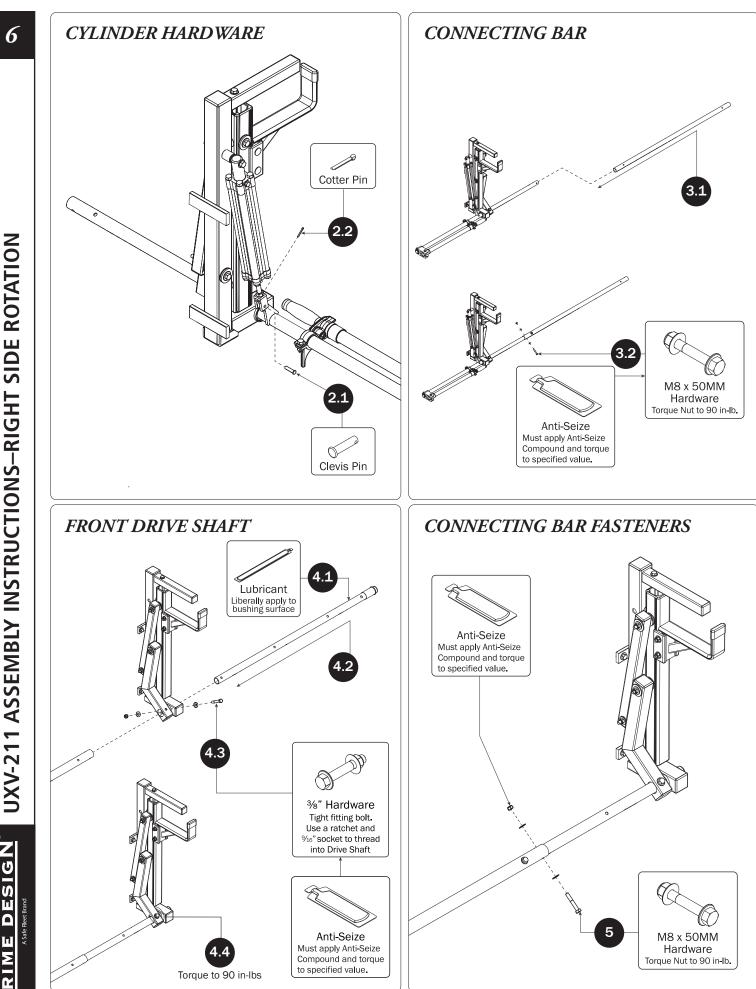

470565, 10486608, 10501022 AND OTHER PATENTS PENDING

## UTILITY BODY MOUNTING

0.1 6.00-8.00 Ft: Drill holes into the Service Body mounting location according to dimensions shown.



UXV-211 ASSEMBLY INSTRUCTIONS-MOUNTING TO UTILITY BODY

**JRIME DESIGN** 

Prime Design Limited Warranty. Seller's sole and exclusive warranty (and Buyer's sole and exclusive remedy and Seller's entire liability for any breach thereof) with respect to the Goods is set forth in the Limited Warranty document available at primedesign.net/warranty-liability (the "Prime Design Limited Warranty"). • TM & © 2021 PRIME DESIGN. PROTECTED BY ONE OR MORE OF THE FOLLOWING PATENT NO'S 6427889, 6764268, 6971563, 8991889, 9415726, 9506292, 9481313, 9776476, 9796340, 10470565, 10486608, 10501022 AND OTHER PATENTS PENDING





Prime Design Limited Warranty. Seller's sole and exclusive warranty (and Buyer's sole and exclusive remedy and Seller's entire liability for any breach thereof) with respect to the Goods is set forth in the Limited Warranty document available at primedesign.net/warranty-liability for any breach thereof) with respect to the Goods is set forth in the Limited Warranty document available at primedesign.net/warranty-liability for any breach thereof) with respect to the Goods is set forth in the Limited Warranty (be "Prime Design Limited Warranty"). • TM & © 2021 PRIME DESIGN. PROTECTED BY ONE OR MORE OF THE FOLLOWING PATENT NO.'S 6427889, 6764268, 6971563, 8991889, 9415726, 9506292, 9481313, 9776476, 9796340, 10470565, 10486608, 10501022 AND OTHER PATENTS PENDING

DESIGN RIME n