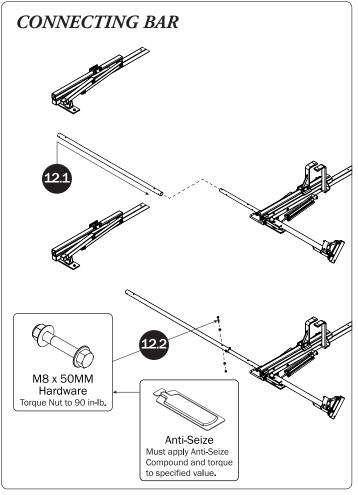

| 25" (2X)              |  |
|                                                    |                  |                    |                         |                       |  |
| Cotter Pin (1X) Clevis Pin (1X)                    | M8 Lock Nut (5X) | 3/8" Lock Nut (2X) | 5/16" Flat Washer (10X) | 3/8" Flat Washer (4X) |  |
| 1.00" Sealing<br>Stickers (16X)                    |                  |                    | Anti-Seiz               | e (1X)                |  |
|                                                    |                  |                    | Lubricant (1X)          |                       |  |

## *MTG-8003*MOUNTING BRACKETS TO ROOF



Assemble the Mounting Post to the Mounting Foot using the hardware as shown below.