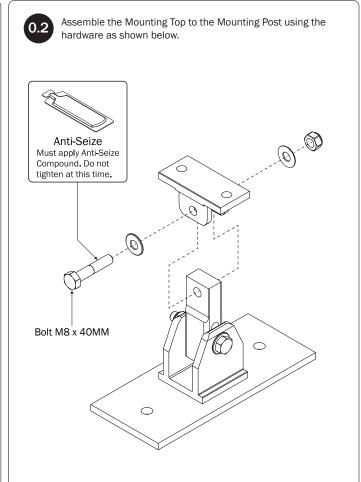

|                    | 3⁄8" x 2.2              | 25" (2X)              |  |
|                                                    |                  |                    |                         |                       |  |
| Cotter Pin (1X) Clevis Pin (1X)                    | M8 Lock Nut (5X) | 3/8" Lock Nut (2X) | 5/16" Flat Washer (10X) | 3/8" Flat Washer (4X) |  |
| 1.00" Sealing<br>Stickers (16X)                    |                  |                    | Anti-Seiz               | e (1X)                |  |
|                                                    |                  |                    | Lubricant (1X)          |                       |  |

## *MTG-8003*MOUNTING BRACKETS TO ROOF



Assemble the Mounting Post to the Mounting Foot using the hardware as shown below.