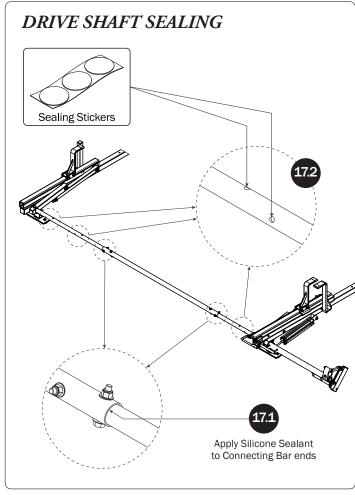

## PRIME DESIGN

A Safe Fleet Brand

| 4—Rear Drive Shaft                                 | (Qty 1)          |                    |                         | • •                   |  |
|----------------------------------------------------|------------------|--------------------|-------------------------|-----------------------|--|
| 5—HHR Handle Assembly                              | (Qty 1)          |                    |                         | ) ]]]                 |  |
| 6—Connecting Bar48.00"                             | (Qty 2)          | 0. °               |                         | •                     |  |
| 7—Front Drive Shaft                                | (Qty 2)          | <u>0-</u>          | •                       | • . •)_))             |  |
| 8—Rear Drive Shaft<br>Left Hand, A Version, 50.00" | (Qty 1)          |                    |                         | •                     |  |
| 9—Z Post<br>Adjustment, 7.25"                      | (Qty 2)          |                    |                         |                       |  |
| 10—L Post<br>Square Cap, 9.25"                     | (Qty 2)          |                    |                         |                       |  |
| 11—HKT-8163 (Not called out in Overview) (Qty 2)   |                  |                    |                         |                       |  |
| M8 x 25MM (1X)                                     | M8 x 50MM (4)    |                    | 3⁄8" x 2.2              | 25" (2X)              |  |
|                                                    |                  |                    |                         |                       |  |
| Cotter Pin (1X) Clevis Pin (1X)                    | M8 Lock Nut (5X) | 3/8" Lock Nut (2X) | 5/16" Flat Washer (10X) | 3/8" Flat Washer (4X) |  |
| 1.00" Sealing<br>Stickers (16X)                    |                  |                    | Anti-Seiz               | e (1X)                |  |
|                                                    |                  |                    | Lubricant (1X)          |                       |  |