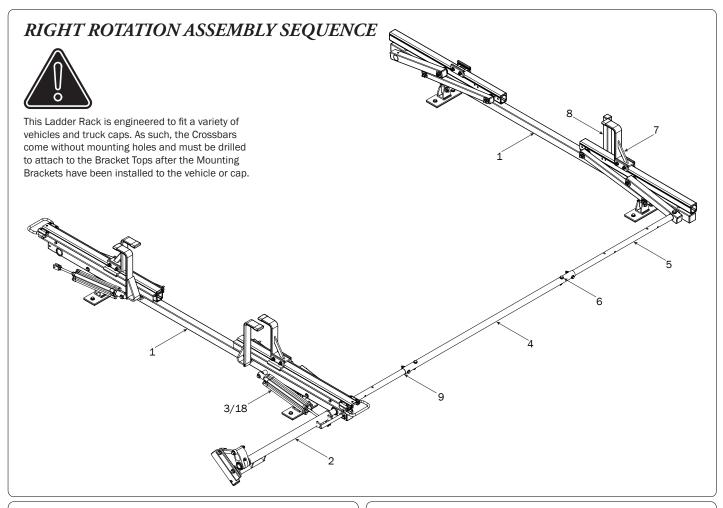

| 3⁄8" x 2.2              | 25" (2X)              |  |
|                                                    |                  |                    |                         |                       |  |
| Cotter Pin (1X) Clevis Pin (1X)                    | M8 Lock Nut (5X) | 3/8" Lock Nut (2X) | 5/16" Flat Washer (10X) | 3/8" Flat Washer (4X) |  |
| 1.00" Sealing<br>Stickers (16X)                    |                  |                    | Anti-Seiz               | e (1X)                |  |
|                                                    |                  |                    | Lubricant (1X)          |                       |  |

## *MTG-8003*MOUNTING BRACKETS TO ROOF



Assemble the Mounting Post to the Mounting Foot using the hardware as shown below.