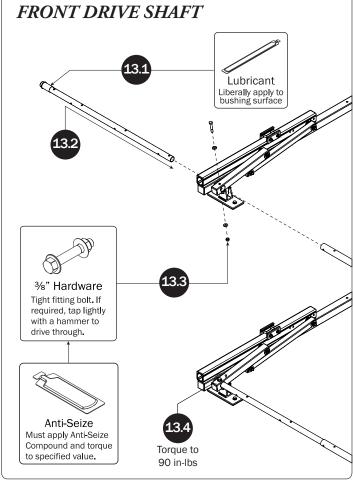

| 25" (2X)              |  |
|                                                    |                  |                    |                         |                       |  |
| Cotter Pin (1X) Clevis Pin (1X)                    | M8 Lock Nut (5X) | 3/8" Lock Nut (2X) | 5/16" Flat Washer (10X) | 3/8" Flat Washer (4X) |  |
| 1.00" Sealing<br>Stickers (16X)                    |                  |                    | Anti-Seiz               | e (1X)                |  |
|                                                    |                  |                    | Lubricant (1X)          |                       |  |

## *MTG-8003*MOUNTING BRACKETS TO ROOF



Assemble the Mounting Post to the Mounting Foot using the hardware as shown below.