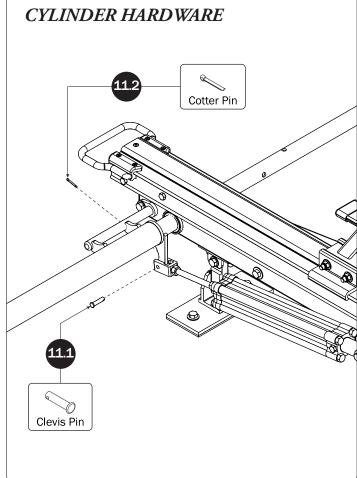

| 25" (2X)              |  |
|                                                    |                  |                    |                         |                       |  |
| Cotter Pin (1X) Clevis Pin (1X)                    | M8 Lock Nut (5X) | 3/8" Lock Nut (2X) | 5/16" Flat Washer (10X) | 3/8" Flat Washer (4X) |  |
| 1.00" Sealing<br>Stickers (16X)                    |                  |                    | Anti-Seiz               | e (1X)                |  |
|                                                    |                  |                    | Lubricant (1X)          |                       |  |

## *MTG-8003*MOUNTING BRACKETS TO ROOF



Assemble the Mounting Post to the Mounting Foot using the hardware as shown below.