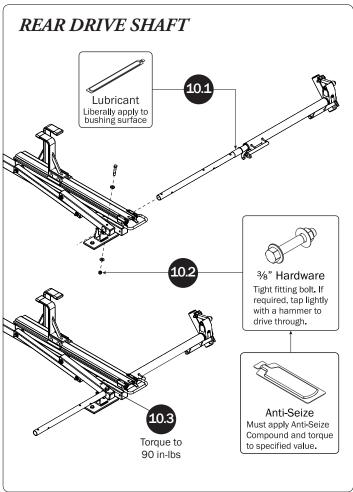

## PRIME DESIGN

A Safe Fleet Brand

| 4—Rear Drive Shaft                                 | (Qty 1)          |                    |                         | • •                   |  |
|----------------------------------------------------|------------------|--------------------|-------------------------|-----------------------|--|
| 5—HHR Handle Assembly                              | (Qty 1)          |                    |                         | ) ]]]                 |  |
| 6—Connecting Bar48.00"                             | (Qty 2)          | 0. °               |                         | •                     |  |
| 7—Front Drive Shaft                                | (Qty 2)          | <u>0-</u>          | •                       | • . •)_))             |  |
| 8—Rear Drive Shaft<br>Left Hand, A Version, 50.00" | (Qty 1)          |                    |                         | •                     |  |
| 9—Z Post<br>Adjustment, 7.25"                      | (Qty 2)          |                    |                         |                       |  |
| 10—L Post<br>Square Cap, 9.25"                     | (Qty 2)          |                    |                         |                       |  |
| 11—HKT-8163 (Not called out in Overview) (Qty 2)   |                  |                    |                         |                       |  |
| M8 x 25MM (1X)                                     | M8 x 50MM (4)    |                    | 3⁄8" x 2.2              | 25" (2X)              |  |
|                                                    |                  |                    |                         |                       |  |
| Cotter Pin (1X) Clevis Pin (1X)                    | M8 Lock Nut (5X) | 3/8" Lock Nut (2X) | 5/16" Flat Washer (10X) | 3/8" Flat Washer (4X) |  |
| 1.00" Sealing<br>Stickers (16X)                    |                  |                    | Anti-Seiz               | e (1X)                |  |
|                                                    |                  |                    | Lubricant (1X)          |                       |  |