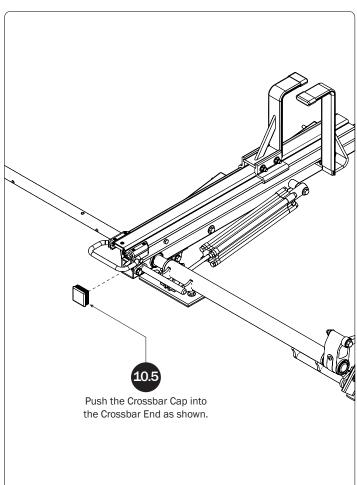

| 25" (2X)              |  |
|                                                    |                  |                    |                         |                       |  |
| Cotter Pin (1X) Clevis Pin (1X)                    | M8 Lock Nut (5X) | 3/8" Lock Nut (2X) | 5/16" Flat Washer (10X) | 3/8" Flat Washer (4X) |  |
| 1.00" Sealing<br>Stickers (16X)                    |                  |                    | Anti-Seiz               | e (1X)                |  |
|                                                    |                  |                    | Lubricant (1X)          |                       |  |

## *MTG-8003*MOUNTING BRACKETS TO ROOF



Assemble the Mounting Post to the Mounting Foot using the hardware as shown below.