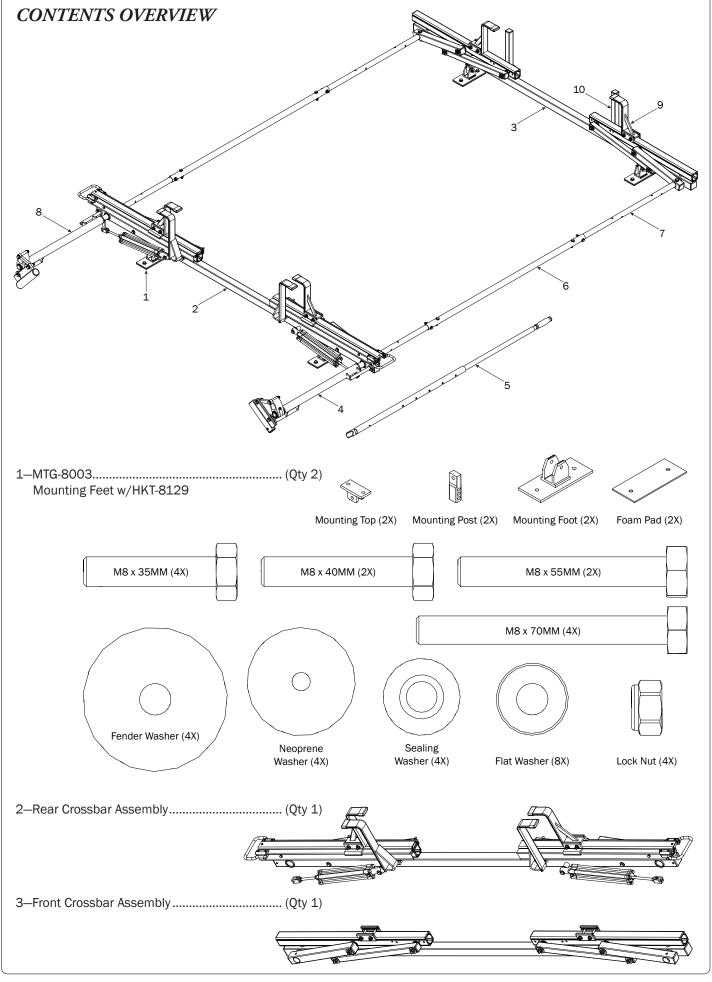

## PRIME DESIGN

A Safe Fleet Brand

| 4—Rear Drive Shaft                                 | (Qty 1)          |                    |                         | • •                   |  |
|----------------------------------------------------|------------------|--------------------|-------------------------|-----------------------|--|
| 5—HHR Handle Assembly                              | (Qty 1)          |                    |                         | ) ]]]                 |  |
| 6—Connecting Bar48.00"                             | (Qty 2)          | 0. °               |                         | •                     |  |
| 7—Front Drive Shaft                                | (Qty 2)          | <u>0-</u>          | •                       | • . •)_))             |  |
| 8—Rear Drive Shaft<br>Left Hand, A Version, 50.00" | (Qty 1)          |                    |                         | •                     |  |
| 9—Z Post<br>Adjustment, 7.25"                      | (Qty 2)          |                    |                         |                       |  |
| 10—L Post<br>Square Cap, 9.25"                     | (Qty 2)          |                    |                         |                       |  |
| 11—HKT-8163 (Not called out in Overview) (Qty 2)   |                  |                    |                         |                       |  |
| M8 x 25MM (1X)                                     | M8 x 50MM (4)    |                    | 3⁄8" x 2.2              | 25" (2X)              |  |
|                                                    |                  |                    |                         |                       |  |
| Cotter Pin (1X) Clevis Pin (1X)                    | M8 Lock Nut (5X) | 3/8" Lock Nut (2X) | 5/16" Flat Washer (10X) | 3/8" Flat Washer (4X) |  |
| 1.00" Sealing<br>Stickers (16X)                    |                  |                    | Anti-Seiz               | e (1X)                |  |
|                                                    |                  |                    | Lubricant (1X)          |                       |  |