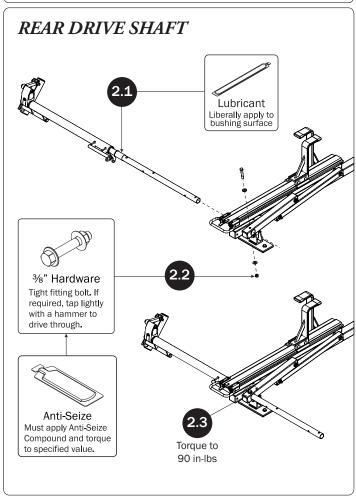

## PRIME DESIGN

A Safe Fleet Brand

| 4—Rear Drive Shaft                                 | (Qty 1)          |                    |                         | • •                   |  |
|----------------------------------------------------|------------------|--------------------|-------------------------|-----------------------|--|
| 5—HHR Handle Assembly                              | (Qty 1)          |                    |                         | ) ]]]                 |  |
| 6—Connecting Bar48.00"                             | (Qty 2)          | 0. °               |                         | •                     |  |
| 7—Front Drive Shaft                                | (Qty 2)          | <u>0-</u>          | •                       | • . •)_))             |  |
| 8—Rear Drive Shaft<br>Left Hand, A Version, 50.00" | (Qty 1)          |                    |                         | •                     |  |
| 9—Z Post<br>Adjustment, 7.25"                      | (Qty 2)          |                    |                         |                       |  |
| 10—L Post<br>Square Cap, 9.25"                     | (Qty 2)          |                    |                         |                       |  |
| 11—HKT-8163 (Not called out in Overview) (Qty 2)   |                  |                    |                         |                       |  |
| M8 x 25MM (1X)                                     | M8 x 50MM (4)    |                    | 3⁄8" x 2.2              | 25" (2X)              |  |
|                                                    |                  |                    |                         |                       |  |
| Cotter Pin (1X) Clevis Pin (1X)                    | M8 Lock Nut (5X) | 3/8" Lock Nut (2X) | 5/16" Flat Washer (10X) | 3/8" Flat Washer (4X) |  |
| 1.00" Sealing<br>Stickers (16X)                    |                  |                    | Anti-Seiz               | e (1X)                |  |
|                                                    |                  |                    | Lubricant (1X)          |                       |  |