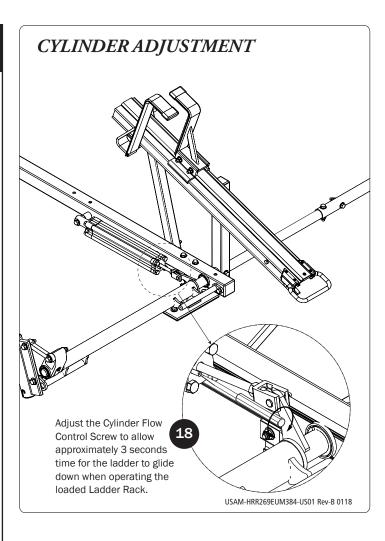

X)              |  |
|                                                    |                  |                    |                         |                       |  |
| Cotter Pin (1X) Clevis Pin (1X)                    | M8 Lock Nut (5X) | 3/8" Lock Nut (2X) | 5/16" Flat Washer (10X) | 3/8" Flat Washer (4X) |  |
| 1.00" Sealing<br>Stickers (16X)                    |                  |                    | Anti-Seiz               | e (1X)                |  |
|                                                    |                  |                    | Lubricant (1X)          |                       |  |

## *MTG-8003*MOUNTING BRACKETS TO ROOF



Assemble the Mounting Post to the Mounting Foot using the hardware as shown below.