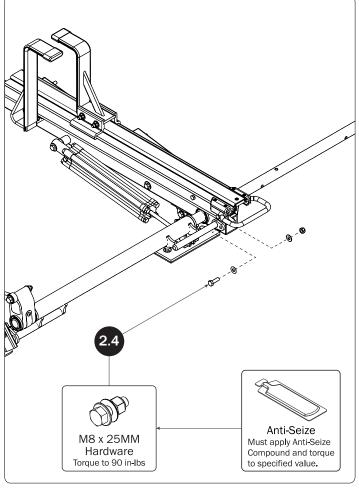

## PRIME DESIGN

A Safe Fleet Brand

| 4—Rear Drive Shaft                                 | (Qty 1)          |                    |                         | • •                   |  |
|----------------------------------------------------|------------------|--------------------|-------------------------|-----------------------|--|
| 5—HHR Handle Assembly                              | (Qty 1)          |                    |                         | ) ]]]                 |  |
| 6—Connecting Bar48.00"                             | (Qty 2)          | 0. °               |                         | •                     |  |
| 7—Front Drive Shaft                                | (Qty 2)          | <u>0-</u>          | •                       | • . •)_))             |  |
| 8—Rear Drive Shaft<br>Left Hand, A Version, 50.00" | (Qty 1)          |                    |                         | •                     |  |
| 9—Z Post<br>Adjustment, 7.25"                      | (Qty 2)          |                    |                         |                       |  |
| 10—L Post<br>Square Cap, 9.25"                     | (Qty 2)          |                    |                         |                       |  |
| 11—HKT-8163 (Not called out in Overview) (Qty 2)   |                  |                    |                         |                       |  |
| M8 x 25MM (1X)                                     | M8 x 50MM (4)    |                    | 3⁄8" x 2.2              | 25" (2X)              |  |
|                                                    |                  |                    |                         |                       |  |
| Cotter Pin (1X) Clevis Pin (1X)                    | M8 Lock Nut (5X) | 3/8" Lock Nut (2X) | 5/16" Flat Washer (10X) | 3/8" Flat Washer (4X) |  |
| 1.00" Sealing<br>Stickers (16X)                    |                  |                    | Anti-Seiz               | e (1X)                |  |
|                                                    |                  |                    | Lubricant (1X)          |                       |  |