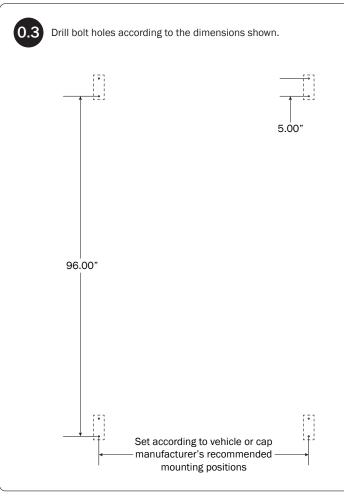

|                    | 3⁄8" x 2.2              | 25" (2X)              |  |
|                                                    |                  |                    |                         |                       |  |
| Cotter Pin (1X) Clevis Pin (1X)                    | M8 Lock Nut (5X) | 3/8" Lock Nut (2X) | 5/16" Flat Washer (10X) | 3/8" Flat Washer (4X) |  |
| 1.00" Sealing<br>Stickers (16X)                    |                  |                    | Anti-Seiz               | e (1X)                |  |
|                                                    |                  |                    | Lubricant (1X)          |                       |  |

## *MTG-8003*MOUNTING BRACKETS TO ROOF



Assemble the Mounting Post to the Mounting Foot using the hardware as shown below.