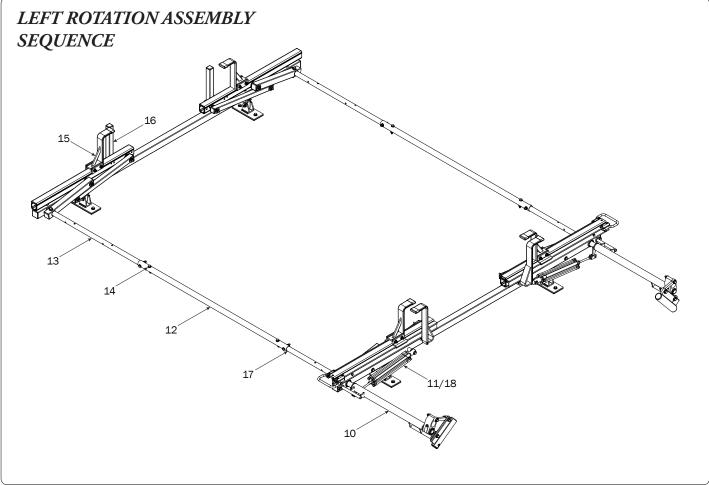

## PRIME DESIGN

A Safe Fleet Brand

| 4—Rear Drive Shaft                                 | (Qty 1)          |                    |                         | • •                   |  |
|----------------------------------------------------|------------------|--------------------|-------------------------|-----------------------|--|
| 5—HHR Handle Assembly                              | (Qty 1)          |                    |                         | ) ]]]                 |  |
| 6—Connecting Bar48.00"                             | (Qty 2)          | 0. °               |                         | •                     |  |
| 7—Front Drive Shaft                                | (Qty 2)          | <u>0-</u>          | •                       | • . •)_))             |  |
| 8—Rear Drive Shaft<br>Left Hand, A Version, 50.00" | (Qty 1)          |                    |                         | •                     |  |
| 9—Z Post<br>Adjustment, 7.25"                      | (Qty 2)          |                    |                         |                       |  |
| 10—L Post<br>Square Cap, 9.25"                     | (Qty 2)          |                    |                         |                       |  |
| 11—HKT-8163 (Not called out in Overview) (Qty 2)   |                  |                    |                         |                       |  |
| M8 x 25MM (1X)                                     | M8 x 50MM (4)    |                    | 3⁄8" x 2.2              | 25" (2X)              |  |
|                                                    |                  |                    |                         |                       |  |
| Cotter Pin (1X) Clevis Pin (1X)                    | M8 Lock Nut (5X) | 3/8" Lock Nut (2X) | 5/16" Flat Washer (10X) | 3/8" Flat Washer (4X) |  |
| 1.00" Sealing<br>Stickers (16X)                    |                  |                    | Anti-Seiz               | e (1X)                |  |
|                                                    |                  |                    | Lubricant (1X)          |                       |  |