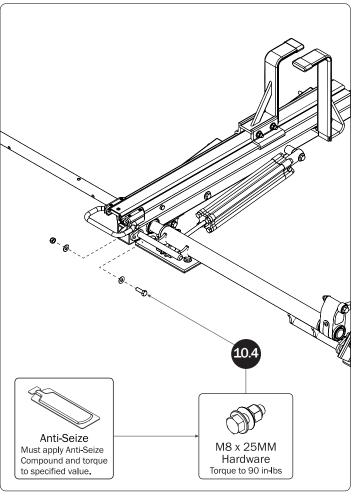

## PRIME DESIGN

A Safe Fleet Brand

| 4—Rear Drive Shaft                                 | (Qty 1)          |                    |                         | • •                   |  |
|----------------------------------------------------|------------------|--------------------|-------------------------|-----------------------|--|
| 5—HHR Handle Assembly                              | (Qty 1)          |                    |                         | ) ]]]                 |  |
| 6—Connecting Bar48.00"                             | (Qty 2)          | 0. °               |                         | •                     |  |
| 7—Front Drive Shaft                                | (Qty 2)          | <u>0-</u>          | •                       | • . •)_))             |  |
| 8—Rear Drive Shaft<br>Left Hand, A Version, 50.00" | (Qty 1)          |                    |                         | •                     |  |
| 9—Z Post<br>Adjustment, 7.25"                      | (Qty 2)          |                    |                         |                       |  |
| 10—L Post<br>Square Cap, 9.25"                     | (Qty 2)          |                    |                         |                       |  |
| 11—HKT-8163 (Not called out in Overview) (Qty 2)   |                  |                    |                         |                       |  |
| M8 x 25MM (1X)                                     | M8 x 50MM (4)    |                    | 3⁄8" x 2.2              | 25" (2X)              |  |
|                                                    |                  |                    |                         |                       |  |
| Cotter Pin (1X) Clevis Pin (1X)                    | M8 Lock Nut (5X) | 3/8" Lock Nut (2X) | 5/16" Flat Washer (10X) | 3/8" Flat Washer (4X) |  |
| 1.00" Sealing<br>Stickers (16X)                    |                  |                    | Anti-Seiz               | e (1X)                |  |
|                                                    |                  |                    | Lubricant (1X)          |                       |  |