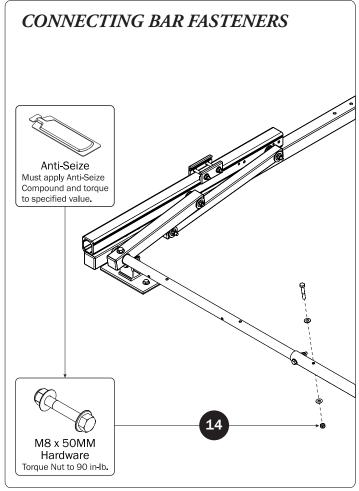

## PRIME DESIGN

A Safe Fleet Brand

| 4—Rear Drive Shaft                                 | (Qty 1)          |                    |                         | • •                   |  |
|----------------------------------------------------|------------------|--------------------|-------------------------|-----------------------|--|
| 5—HHR Handle Assembly                              | (Qty 1)          |                    |                         | ) ]]]                 |  |
| 6—Connecting Bar48.00"                             | (Qty 2)          | 0. °               |                         | •                     |  |
| 7—Front Drive Shaft                                | (Qty 2)          | <u>0-</u>          | •                       | • . •)_))             |  |
| 8—Rear Drive Shaft<br>Left Hand, A Version, 50.00" | (Qty 1)          |                    |                         | •                     |  |
| 9—Z Post<br>Adjustment, 7.25"                      | (Qty 2)          |                    |                         |                       |  |
| 10—L Post<br>Square Cap, 9.25"                     | (Qty 2)          |                    |                         |                       |  |
| 11—HKT-8163 (Not called out in Overview) (Qty 2)   |                  |                    |                         |                       |  |
| M8 x 25MM (1X)                                     | M8 x 50MM (4)    |                    | 3⁄8" x 2.2              | 25" (2X)              |  |
|                                                    |                  |                    |                         |                       |  |
| Cotter Pin (1X) Clevis Pin (1X)                    | M8 Lock Nut (5X) | 3/8" Lock Nut (2X) | 5/16" Flat Washer (10X) | 3/8" Flat Washer (4X) |  |
| 1.00" Sealing<br>Stickers (16X)                    |                  |                    | Anti-Seiz               | e (1X)                |  |
|                                                    |                  |                    | Lubricant (1X)          |                       |  |