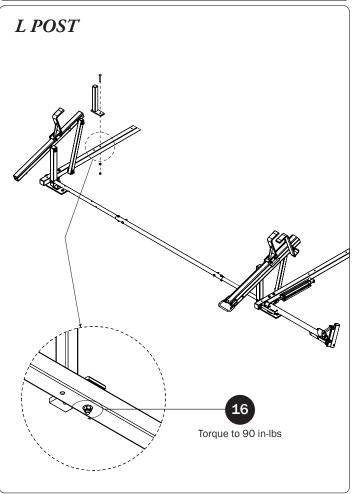

## PRIME DESIGN

A Safe Fleet Brand

| 4—Rear Drive Shaft                                 | (Qty 1)          |                    |                         | • •                   |  |
|----------------------------------------------------|------------------|--------------------|-------------------------|-----------------------|--|
| 5—HHR Handle Assembly                              | (Qty 1)          |                    |                         | ) ]]]                 |  |
| 6—Connecting Bar48.00"                             | (Qty 2)          | 0. °               |                         | •                     |  |
| 7—Front Drive Shaft                                | (Qty 2)          | <u>0-</u>          | •                       | • . •)_))             |  |
| 8—Rear Drive Shaft<br>Left Hand, A Version, 50.00" | (Qty 1)          |                    |                         | •                     |  |
| 9—Z Post<br>Adjustment, 7.25"                      | (Qty 2)          |                    |                         |                       |  |
| 10—L Post<br>Square Cap, 9.25"                     | (Qty 2)          |                    |                         |                       |  |
| 11—HKT-8163 (Not called out in Overview) (Qty 2)   |                  |                    |                         |                       |  |
| M8 x 25MM (1X)                                     | M8 x 50MM (4)    |                    | 3⁄8" x 2.2              | 25" (2X)              |  |
|                                                    |                  |                    |                         |                       |  |
| Cotter Pin (1X) Clevis Pin (1X)                    | M8 Lock Nut (5X) | 3/8" Lock Nut (2X) | 5/16" Flat Washer (10X) | 3/8" Flat Washer (4X) |  |
| 1.00" Sealing<br>Stickers (16X)                    |                  |                    | Anti-Seiz               | e (1X)                |  |
|                                                    |                  |                    | Lubricant (1X)          |                       |  |