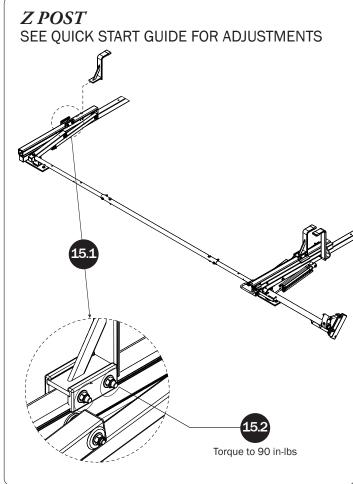

## PRIME DESIGN

A Safe Fleet Brand

| 4—Rear Drive Shaft                                 | (Qty 1)          |                    |                         | • •                   |  |
|----------------------------------------------------|------------------|--------------------|-------------------------|-----------------------|--|
| 5—HHR Handle Assembly                              | (Qty 1)          |                    |                         | ) ]]]                 |  |
| 6—Connecting Bar48.00"                             | (Qty 2)          | 0. °               |                         | •                     |  |
| 7—Front Drive Shaft                                | (Qty 2)          | <u>0-</u>          | •                       | • . •)_))             |  |
| 8—Rear Drive Shaft<br>Left Hand, A Version, 50.00" | (Qty 1)          |                    |                         | •                     |  |
| 9—Z Post<br>Adjustment, 7.25"                      | (Qty 2)          |                    |                         |                       |  |
| 10—L Post<br>Square Cap, 9.25"                     | (Qty 2)          |                    |                         |                       |  |
| 11—HKT-8163 (Not called out in Overview) (Qty 2)   |                  |                    |                         |                       |  |
| M8 x 25MM (1X)                                     | M8 x 50MM (4)    |                    | 3⁄8" x 2.2              | 25" (2X)              |  |
|                                                    |                  |                    |                         |                       |  |
| Cotter Pin (1X) Clevis Pin (1X)                    | M8 Lock Nut (5X) | 3/8" Lock Nut (2X) | 5/16" Flat Washer (10X) | 3/8" Flat Washer (4X) |  |
| 1.00" Sealing<br>Stickers (16X)                    |                  |                    | Anti-Seiz               | e (1X)                |  |
|                                                    |                  |                    | Lubricant (1X)          |                       |  |