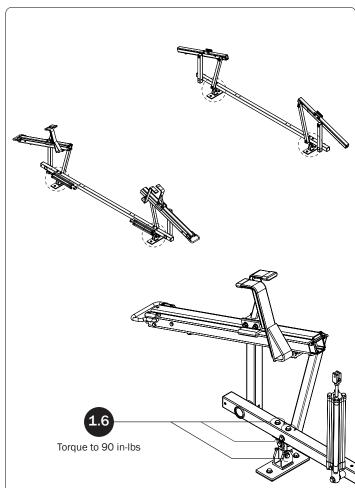

## PRIME DESIGN

A Safe Fleet Brand

| 4—Rear Drive Shaft                                 | (Qty 1)          |                    |                         | • •                   |  |
|----------------------------------------------------|------------------|--------------------|-------------------------|-----------------------|--|
| 5—HHR Handle Assembly                              | (Qty 1)          |                    |                         | ) ]]]                 |  |
| 6—Connecting Bar48.00"                             | (Qty 2)          | 0. °               |                         | •                     |  |
| 7—Front Drive Shaft                                | (Qty 2)          | <u>0-</u>          | •                       | • . •)_))             |  |
| 8—Rear Drive Shaft<br>Left Hand, A Version, 50.00" | (Qty 1)          |                    |                         | •                     |  |
| 9—Z Post<br>Adjustment, 7.25"                      | (Qty 2)          |                    |                         |                       |  |
| 10—L Post<br>Square Cap, 9.25"                     | (Qty 2)          |                    |                         |                       |  |
| 11—HKT-8163 (Not called out in Overview) (Qty 2)   |                  |                    |                         |                       |  |
| M8 x 25MM (1X)                                     | M8 x 50MM (4)    |                    | 3⁄8" x 2.2              | 25" (2X)              |  |
|                                                    |                  |                    |                         |                       |  |
| Cotter Pin (1X) Clevis Pin (1X)                    | M8 Lock Nut (5X) | 3/8" Lock Nut (2X) | 5/16" Flat Washer (10X) | 3/8" Flat Washer (4X) |  |
| 1.00" Sealing<br>Stickers (16X)                    |                  |                    | Anti-Seiz               | e (1X)                |  |
|                                                    |                  |                    | Lubricant (1X)          |                       |  |