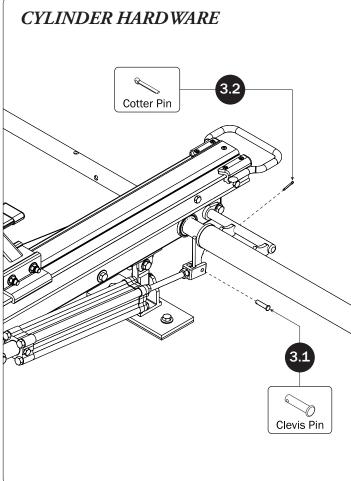

## PRIME DESIGN

A Safe Fleet Brand

| 4—Rear Drive Shaft                                 | (Qty 1)          |                    |                         | • •                   |  |
|----------------------------------------------------|------------------|--------------------|-------------------------|-----------------------|--|
| 5—HHR Handle Assembly                              | (Qty 1)          |                    |                         | ) ]]]                 |  |
| 6—Connecting Bar48.00"                             | (Qty 2)          | 0. °               |                         | •                     |  |
| 7—Front Drive Shaft                                | (Qty 2)          | <u>0-</u>          | •                       | • . •)_))             |  |
| 8—Rear Drive Shaft<br>Left Hand, A Version, 50.00" | (Qty 1)          |                    |                         | •                     |  |
| 9—Z Post<br>Adjustment, 7.25"                      | (Qty 2)          |                    |                         |                       |  |
| 10—L Post<br>Square Cap, 9.25"                     | (Qty 2)          |                    |                         |                       |  |
| 11—HKT-8163 (Not called out in Overview) (Qty 2)   |                  |                    |                         |                       |  |
| M8 x 25MM (1X)                                     | M8 x 50MM (4)    |                    | 3⁄8" x 2.2              | 25" (2X)              |  |
|                                                    |                  |                    |                         |                       |  |
| Cotter Pin (1X) Clevis Pin (1X)                    | M8 Lock Nut (5X) | 3/8" Lock Nut (2X) | 5/16" Flat Washer (10X) | 3/8" Flat Washer (4X) |  |
| 1.00" Sealing<br>Stickers (16X)                    |                  |                    | Anti-Seiz               | e (1X)                |  |
|                                                    |                  |                    | Lubricant (1X)          |                       |  |