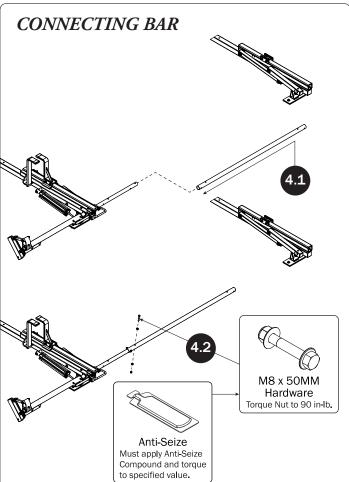

## PRIME DESIGN

A Safe Fleet Brand

| 4—Rear Drive Shaft                                 | (Qty 1)          |                    |                         | • •                   |  |
|----------------------------------------------------|------------------|--------------------|-------------------------|-----------------------|--|
| 5—HHR Handle Assembly                              | (Qty 1)          |                    |                         | ) ]]]                 |  |
| 6—Connecting Bar48.00"                             | (Qty 2)          | 0. °               |                         | •                     |  |
| 7—Front Drive Shaft                                | (Qty 2)          | <u>0-</u>          | •                       | • . •)_))             |  |
| 8—Rear Drive Shaft<br>Left Hand, A Version, 50.00" | (Qty 1)          |                    |                         | •                     |  |
| 9—Z Post<br>Adjustment, 7.25"                      | (Qty 2)          |                    |                         |                       |  |
| 10—L Post<br>Square Cap, 9.25"                     | (Qty 2)          |                    |                         |                       |  |
| 11—HKT-8163 (Not called out in Overview) (Qty 2)   |                  |                    |                         |                       |  |
| M8 x 25MM (1X)                                     | M8 x 50MM (4)    |                    | 3⁄8" x 2.2              | 25" (2X)              |  |
|                                                    |                  |                    |                         |                       |  |
| Cotter Pin (1X) Clevis Pin (1X)                    | M8 Lock Nut (5X) | 3/8" Lock Nut (2X) | 5/16" Flat Washer (10X) | 3/8" Flat Washer (4X) |  |
| 1.00" Sealing<br>Stickers (16X)                    |                  |                    | Anti-Seiz               | e (1X)                |  |
|                                                    |                  |                    | Lubricant (1X)          |                       |  |