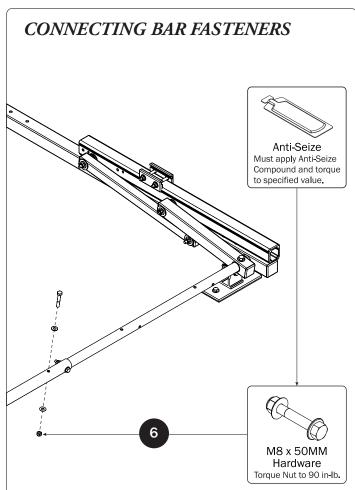

## PRIME DESIGN

A Safe Fleet Brand

| 4—Rear Drive Shaft                                 | (Qty 1)          |                    |                         | • •                   |  |
|----------------------------------------------------|------------------|--------------------|-------------------------|-----------------------|--|
| 5—HHR Handle Assembly                              | (Qty 1)          |                    |                         | ) ]]]                 |  |
| 6—Connecting Bar48.00"                             | (Qty 2)          | 0. °               |                         | •                     |  |
| 7—Front Drive Shaft                                | (Qty 2)          | <u>0-</u>          | •                       | • . •)_))             |  |
| 8—Rear Drive Shaft<br>Left Hand, A Version, 50.00" | (Qty 1)          |                    |                         | •                     |  |
| 9—Z Post<br>Adjustment, 7.25"                      | (Qty 2)          |                    |                         |                       |  |
| 10—L Post<br>Square Cap, 9.25"                     | (Qty 2)          |                    |                         |                       |  |
| 11—HKT-8163 (Not called out in Overview) (Qty 2)   |                  |                    |                         |                       |  |
| M8 x 25MM (1X)                                     | M8 x 50MM (4)    |                    | 3⁄8" x 2.2              | 25" (2X)              |  |
|                                                    |                  |                    |                         |                       |  |
| Cotter Pin (1X) Clevis Pin (1X)                    | M8 Lock Nut (5X) | 3/8" Lock Nut (2X) | 5/16" Flat Washer (10X) | 3/8" Flat Washer (4X) |  |
| 1.00" Sealing<br>Stickers (16X)                    |                  |                    | Anti-Seiz               | e (1X)                |  |
|                                                    |                  |                    | Lubricant (1X)          |                       |  |