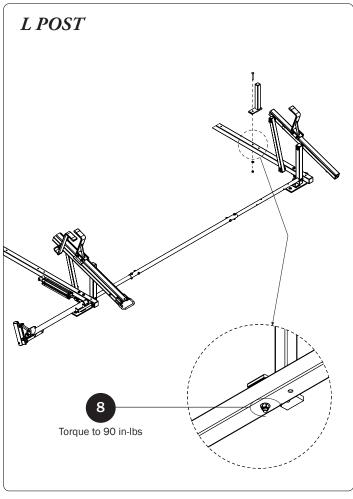

## PRIME DESIGN

A Safe Fleet Brand

| 4—Rear Drive Shaft                                 | (Qty 1)          |                    |                         | • •                   |  |
|----------------------------------------------------|------------------|--------------------|-------------------------|-----------------------|--|
| 5—HHR Handle Assembly                              | (Qty 1)          |                    |                         | ) ]]]                 |  |
| 6—Connecting Bar48.00"                             | (Qty 2)          | 0. °               |                         | •                     |  |
| 7—Front Drive Shaft                                | (Qty 2)          | <u>0-</u>          | •                       | • . •)_))             |  |
| 8—Rear Drive Shaft<br>Left Hand, A Version, 50.00" | (Qty 1)          |                    |                         | •                     |  |
| 9—Z Post<br>Adjustment, 7.25"                      | (Qty 2)          |                    |                         |                       |  |
| 10—L Post<br>Square Cap, 9.25"                     | (Qty 2)          |                    |                         |                       |  |
| 11—HKT-8163 (Not called out in Overview) (Qty 2)   |                  |                    |                         |                       |  |
| M8 x 25MM (1X)                                     | M8 x 50MM (4)    |                    | 3⁄8" x 2.2              | 25" (2X)              |  |
|                                                    |                  |                    |                         |                       |  |
| Cotter Pin (1X) Clevis Pin (1X)                    | M8 Lock Nut (5X) | 3/8" Lock Nut (2X) | 5/16" Flat Washer (10X) | 3/8" Flat Washer (4X) |  |
| 1.00" Sealing<br>Stickers (16X)                    |                  |                    | Anti-Seiz               | e (1X)                |  |
|                                                    |                  |                    | Lubricant (1X)          |                       |  |