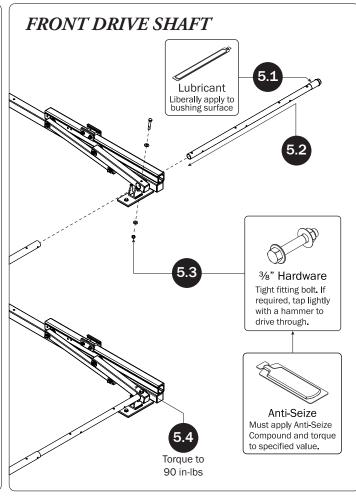

## PRIME DESIGN

A Safe Fleet Brand

| 4—Rear Drive Shaft                                 | (Qty 1)          |                    |                         | • •                   |  |
|----------------------------------------------------|------------------|--------------------|-------------------------|-----------------------|--|
| 5—HHR Handle Assembly                              | (Qty 1)          |                    |                         | ) ]]]                 |  |
| 6—Connecting Bar48.00"                             | (Qty 2)          | 0. °               |                         | •                     |  |
| 7—Front Drive Shaft                                | (Qty 2)          | <u>0-</u>          | •                       | • . •)_))             |  |
| 8—Rear Drive Shaft<br>Left Hand, A Version, 50.00" | (Qty 1)          |                    |                         | •                     |  |
| 9—Z Post<br>Adjustment, 7.25"                      | (Qty 2)          |                    |                         |                       |  |
| 10—L Post<br>Square Cap, 9.25"                     | (Qty 2)          |                    |                         |                       |  |
| 11—HKT-8163 (Not called out in Overview) (Qty 2)   |                  |                    |                         |                       |  |
| M8 x 25MM (1X)                                     | M8 x 50MM (4)    |                    | 3⁄8" x 2.2              | 25" (2X)              |  |
|                                                    |                  |                    |                         |                       |  |
| Cotter Pin (1X) Clevis Pin (1X)                    | M8 Lock Nut (5X) | 3/8" Lock Nut (2X) | 5/16" Flat Washer (10X) | 3/8" Flat Washer (4X) |  |
| 1.00" Sealing<br>Stickers (16X)                    |                  |                    | Anti-Seiz               | e (1X)                |  |
|                                                    |                  |                    | Lubricant (1X)          |                       |  |