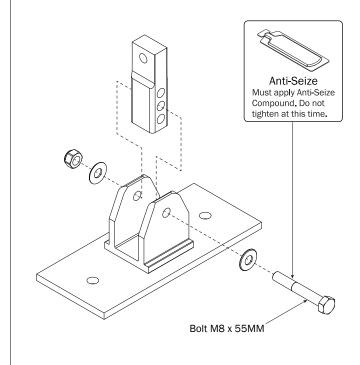

## *MTG-8003*MOUNTING BRACKETS TO ROOF

Assemble the Mounting Post to the Mounting Foot using the hardware as shown below.