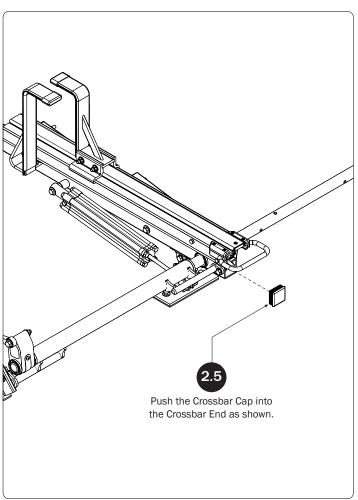

## PRIME DESIGN

A Safe Fleet Brand

| 4—Rear Drive Shaft                                 | (Qty 1)          |                    |                         | • •                   |  |
|----------------------------------------------------|------------------|--------------------|-------------------------|-----------------------|--|
| 5—HHR Handle Assembly                              | (Qty 1)          |                    |                         | ) ]]]                 |  |
| 6—Connecting Bar48.00"                             | (Qty 2)          | 0. °               |                         | •                     |  |
| 7—Front Drive Shaft                                | (Qty 2)          | <u>0-</u>          | •                       | • . •)_))             |  |
| 8—Rear Drive Shaft<br>Left Hand, A Version, 50.00" | (Qty 1)          |                    |                         | •                     |  |
| 9—Z Post<br>Adjustment, 7.25"                      | (Qty 2)          |                    |                         |                       |  |
| 10—L Post<br>Square Cap, 9.25"                     | (Qty 2)          |                    |                         |                       |  |
| 11—HKT-8163 (Not called out in Overview) (Qty 2)   |                  |                    |                         |                       |  |
| M8 x 25MM (1X)                                     | M8 x 50MM (4)    |                    | 3⁄8" x 2.2              | 25" (2X)              |  |
|                                                    |                  |                    |                         |                       |  |
| Cotter Pin (1X) Clevis Pin (1X)                    | M8 Lock Nut (5X) | 3/8" Lock Nut (2X) | 5/16" Flat Washer (10X) | 3/8" Flat Washer (4X) |  |
| 1.00" Sealing<br>Stickers (16X)                    |                  |                    | Anti-Seiz               | e (1X)                |  |
|                                                    |                  |                    | Lubricant (1X)          |                       |  |