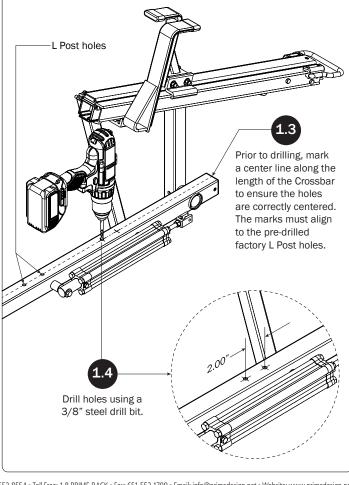

## PRIME DESIGN

A Safe Fleet Brand

| 4—Rear Drive Shaft                                 | (Qty 1)          |                    |                         | • •                   |  |
|----------------------------------------------------|------------------|--------------------|-------------------------|-----------------------|--|
| 5—HHR Handle Assembly                              | (Qty 1)          |                    |                         | ) ]]]                 |  |
| 6—Connecting Bar48.00"                             | (Qty 2)          | 0. °               |                         | •                     |  |
| 7—Front Drive Shaft                                | (Qty 2)          | <u>0-</u>          | •                       | • . •)_))             |  |
| 8—Rear Drive Shaft<br>Left Hand, A Version, 50.00" | (Qty 1)          |                    |                         | •                     |  |
| 9—Z Post<br>Adjustment, 7.25"                      | (Qty 2)          |                    |                         |                       |  |
| 10—L Post<br>Square Cap, 9.25"                     | (Qty 2)          |                    |                         |                       |  |
| 11—HKT-8163 (Not called out in Overview) (Qty 2)   |                  |                    |                         |                       |  |
| M8 x 25MM (1X)                                     | M8 x 50MM (4)    |                    | 3⁄8" x 2.2              | 25" (2X)              |  |
|                                                    |                  |                    |                         |                       |  |
| Cotter Pin (1X) Clevis Pin (1X)                    | M8 Lock Nut (5X) | 3/8" Lock Nut (2X) | 5/16" Flat Washer (10X) | 3/8" Flat Washer (4X) |  |
| 1.00" Sealing<br>Stickers (16X)                    |                  |                    | Anti-Seiz               | e (1X)                |  |
|                                                    |                  |                    | Lubricant (1X)          |                       |  |