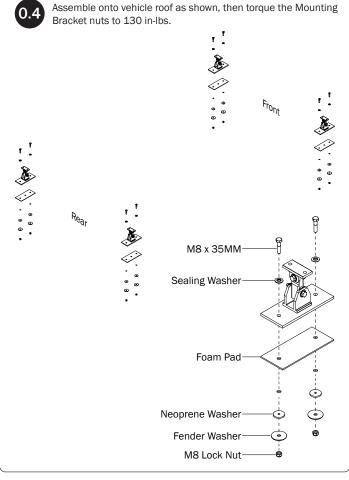

## *MTG-8003*MOUNTING BRACKETS TO ROOF

Assemble the Mounting Post to the Mounting Foot using the hardware as shown below.