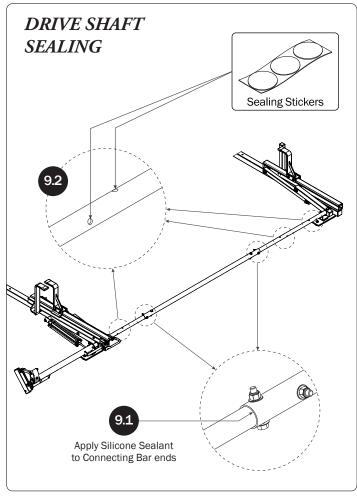

## PRIME DESIGN

A Safe Fleet Brand

| 4—Rear Drive Shaft                                 | (Qty 1)          |                    |                         | • •                   |  |
|----------------------------------------------------|------------------|--------------------|-------------------------|-----------------------|--|
| 5—HHR Handle Assembly                              | (Qty 1)          |                    |                         | ) ]]]                 |  |
| 6—Connecting Bar48.00"                             | (Qty 2)          | 0. °               |                         | •                     |  |
| 7—Front Drive Shaft                                | (Qty 2)          | <u>0-</u>          | •                       | • . •)_))             |  |
| 8—Rear Drive Shaft<br>Left Hand, A Version, 50.00" | (Qty 1)          |                    |                         | •                     |  |
| 9—Z Post<br>Adjustment, 7.25"                      | (Qty 2)          |                    |                         |                       |  |
| 10—L Post<br>Square Cap, 9.25"                     | (Qty 2)          |                    |                         |                       |  |
| 11—HKT-8163 (Not called out in Overview) (Qty 2)   |                  |                    |                         |                       |  |
| M8 x 25MM (1X)                                     | M8 x 50MM (4)    |                    | 3⁄8" x 2.2              | 25" (2X)              |  |
|                                                    |                  |                    |                         |                       |  |
| Cotter Pin (1X) Clevis Pin (1X)                    | M8 Lock Nut (5X) | 3/8" Lock Nut (2X) | 5/16" Flat Washer (10X) | 3/8" Flat Washer (4X) |  |
| 1.00" Sealing<br>Stickers (16X)                    |                  |                    | Anti-Seiz               | e (1X)                |  |
|                                                    |                  |                    | Lubricant (1X)          |                       |  |