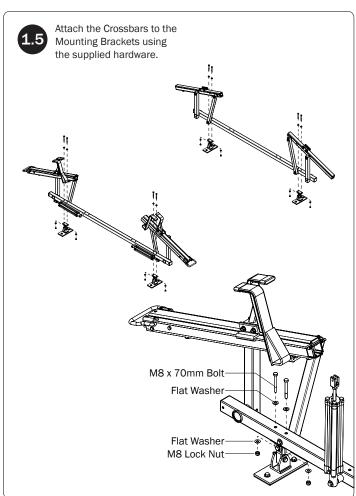

## PRIME DESIGN

A Safe Fleet Brand

| 4—Rear Drive Shaft                                 | (Qty 1)          |                    |                         | • •                   |  |
|----------------------------------------------------|------------------|--------------------|-------------------------|-----------------------|--|
| 5—HHR Handle Assembly                              | (Qty 1)          |                    |                         | ) ]]]                 |  |
| 6—Connecting Bar48.00"                             | (Qty 2)          | 0. °               |                         | •                     |  |
| 7—Front Drive Shaft                                | (Qty 2)          | <u>0-</u>          | •                       | • . •)_))             |  |
| 8—Rear Drive Shaft<br>Left Hand, A Version, 50.00" | (Qty 1)          |                    |                         | •                     |  |
| 9—Z Post<br>Adjustment, 7.25"                      | (Qty 2)          |                    |                         |                       |  |
| 10—L Post<br>Square Cap, 9.25"                     | (Qty 2)          |                    |                         |                       |  |
| 11—HKT-8163 (Not called out in Overview) (Qty 2)   |                  |                    |                         |                       |  |
| M8 x 25MM (1X)                                     | M8 x 50MM (4)    |                    | 3⁄8" x 2.2              | 25" (2X)              |  |
|                                                    |                  |                    |                         |                       |  |
| Cotter Pin (1X) Clevis Pin (1X)                    | M8 Lock Nut (5X) | 3/8" Lock Nut (2X) | 5/16" Flat Washer (10X) | 3/8" Flat Washer (4X) |  |
| 1.00" Sealing<br>Stickers (16X)                    |                  |                    | Anti-Seiz               | e (1X)                |  |
|                                                    |                  |                    | Lubricant (1X)          |                       |  |