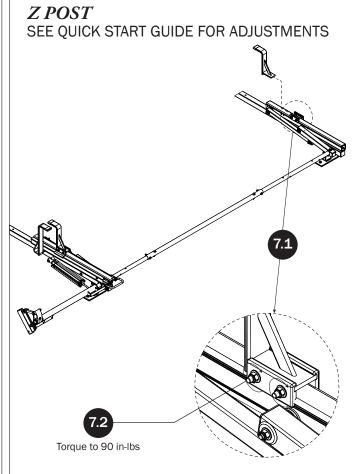

## PRIME DESIGN

A Safe Fleet Brand

| 4—Rear Drive Shaft                                 | (Qty 1)          |                    |                         | • •                   |  |
|----------------------------------------------------|------------------|--------------------|-------------------------|-----------------------|--|
| 5—HHR Handle Assembly                              | (Qty 1)          |                    |                         | ) ]]]                 |  |
| 6—Connecting Bar48.00"                             | (Qty 2)          | 0. °               |                         | •                     |  |
| 7—Front Drive Shaft                                | (Qty 2)          | <u>0-</u>          | •                       | • . •)_))             |  |
| 8—Rear Drive Shaft<br>Left Hand, A Version, 50.00" | (Qty 1)          |                    |                         | •                     |  |
| 9—Z Post<br>Adjustment, 7.25"                      | (Qty 2)          |                    |                         |                       |  |
| 10—L Post<br>Square Cap, 9.25"                     | (Qty 2)          |                    |                         |                       |  |
| 11—HKT-8163 (Not called out in Overview) (Qty 2)   |                  |                    |                         |                       |  |
| M8 x 25MM (1X)                                     | M8 x 50MM (4)    |                    | 3⁄8" x 2.2              | 25" (2X)              |  |
|                                                    |                  |                    |                         |                       |  |
| Cotter Pin (1X) Clevis Pin (1X)                    | M8 Lock Nut (5X) | 3/8" Lock Nut (2X) | 5/16" Flat Washer (10X) | 3/8" Flat Washer (4X) |  |
| 1.00" Sealing<br>Stickers (16X)                    |                  |                    | Anti-Seiz               | e (1X)                |  |
|                                                    |                  |                    | Lubricant (1X)          |                       |  |