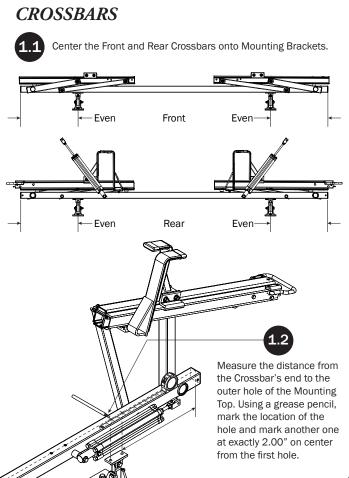

| 3⁄8" x 2.2              | 25" (2X)              |  |
|                                                    |                  |                    |                         |                       |  |
| Cotter Pin (1X) Clevis Pin (1X)                    | M8 Lock Nut (5X) | 3/8" Lock Nut (2X) | 5/16" Flat Washer (10X) | 3/8" Flat Washer (4X) |  |
| 1.00" Sealing<br>Stickers (16X)                    |                  |                    | Anti-Seiz               | e (1X)                |  |
|                                                    |                  |                    | Lubricant (1X)          |                       |  |

## *MTG-8003*MOUNTING BRACKETS TO ROOF



Assemble the Mounting Post to the Mounting Foot using the hardware as shown below.