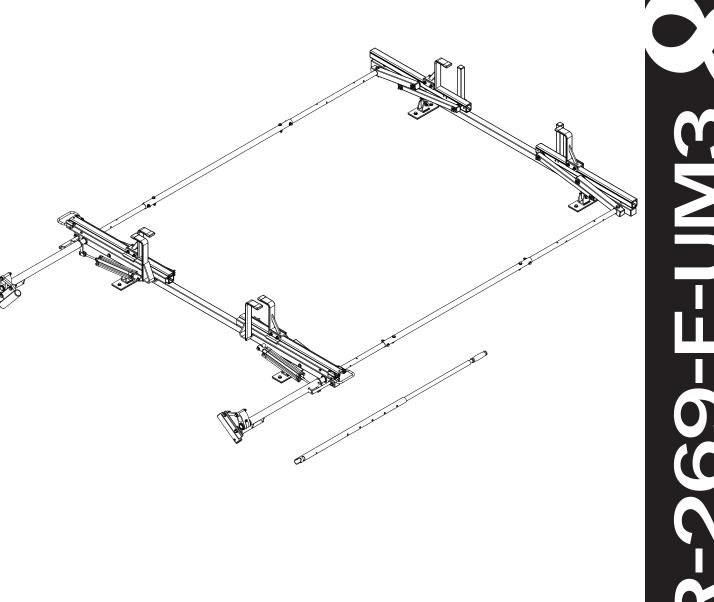

## PRIME DESIGN

A Safe Fleet Brand

| 4—Rear Drive Shaft                                 | (Qty 1)          |                    |                         | • •                   |  |
|----------------------------------------------------|------------------|--------------------|-------------------------|-----------------------|--|
| 5—HHR Handle Assembly                              | (Qty 1)          |                    |                         | ) ]]]                 |  |
| 6—Connecting Bar48.00"                             | (Qty 2)          | 0. °               |                         | •                     |  |
| 7—Front Drive Shaft                                | (Qty 2)          | <u>0-</u>          | •                       | • . •)_))             |  |
| 8—Rear Drive Shaft<br>Left Hand, A Version, 50.00" | (Qty 1)          |                    |                         | •                     |  |
| 9—Z Post<br>Adjustment, 7.25"                      | (Qty 2)          |                    |                         |                       |  |
| 10—L Post<br>Square Cap, 9.25"                     | (Qty 2)          |                    |                         |                       |  |
| 11—HKT-8163 (Not called out in Overview) (Qty 2)   |                  |                    |                         |                       |  |
| M8 x 25MM (1X)                                     | M8 x 50MM (4)    |                    | 3⁄8" x 2.2              | 25" (2X)              |  |
|                                                    |                  |                    |                         |                       |  |
| Cotter Pin (1X) Clevis Pin (1X)                    | M8 Lock Nut (5X) | 3/8" Lock Nut (2X) | 5/16" Flat Washer (10X) | 3/8" Flat Washer (4X) |  |
| 1.00" Sealing<br>Stickers (16X)                    |                  |                    | Anti-Seiz               | e (1X)                |  |
|                                                    |                  |                    | Lubricant (1X)          |                       |  |