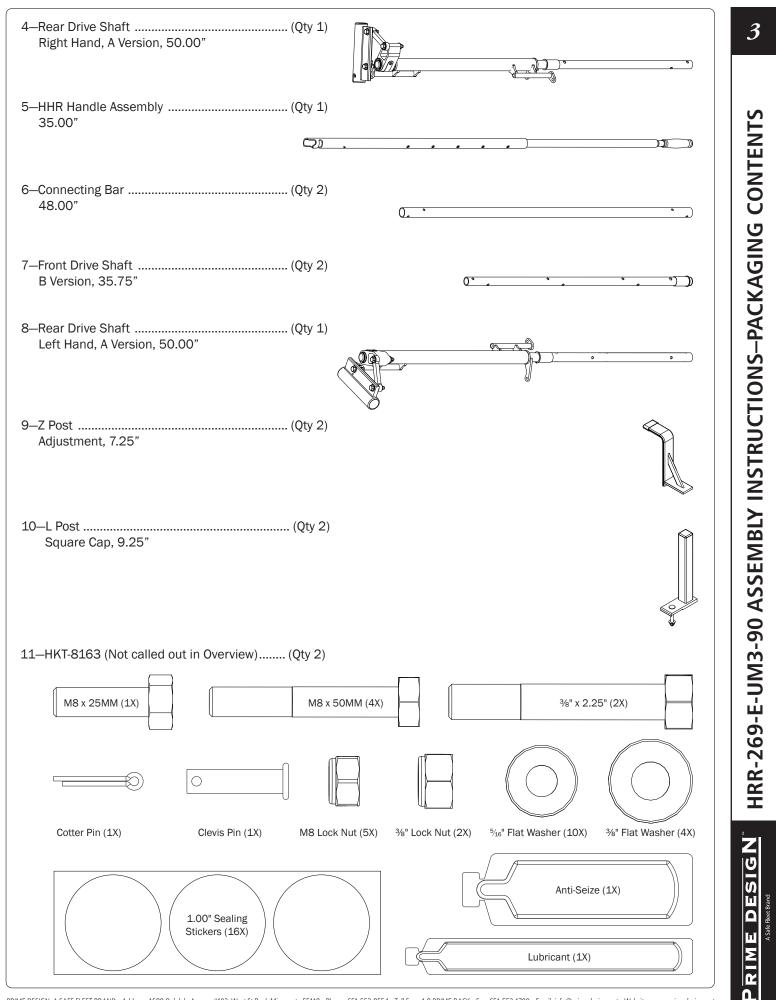

## PRIME DESIGN

A Safe Fleet Brand





PRIME DESIGN, A SAFE FLEET BRAND • Address: 1689 Oakdale Avenue #102, West St Paul, Minnesota 55118 • Phone: 651-552-8554 • Toll Free: 1.8. PRIME.RACK • Fax: 651-552-1799 • Email: info@primedesign.net • Website: www.primedesign.net TM & © 2018 PRIME DESIGN. PROTECTED BY ONE OR MORE OF THE FOLLOWING PATENT NO's 6764268, 6971563, 2364879, 8857689, 8511525, 8991889, 2271515, 2364897, 9506292, 9481313, 9481314, 9796340, 6202807, 6427889, 9415726 AND OTHER PATENTS PENDING

RIME



PRIME DESIGN, A SAFE FLEET BRAND • Address: 1689 Oakdale Avenue #102, West St Paul, Minnesota 55118 • Phone: 651-552-8554 • Toll Free: 1.8. PRIME.RACK • Fax: 651-552-1799 • Email: info@primedesign.net • Website: www.primedesign.net TM & © 2018 PRIME DESIGN, PROTECTED BY ONE OR MORE OF THE FOLLOWING PATENT NO.'s 6764268, 6971563, 2364879, 8857689, 8511525, 8991889, 2271515, 2364897, 9506292, 9481313, 9481314, 9796340, 6202807, 6427889, 9415726 AND OTHER PATENTS PENDING



PRIME DESIGN, A SAFE FLEET BRAND • Address: 1689 Oakdale Avenue #102, West St Paul, Minnesota 55118 • Phone: 651-552-8554 • Toll Free: 1.8. PRIME.RACK • Fax: 651-552-1799 • Email: info@primedesign.net • Website: www.primedesign.net TM & © 2018 PRIME DESIGN. PROTECTED BY ONE OR MORE OF THE FOLLOWING PATENT NO.'s 6764268,