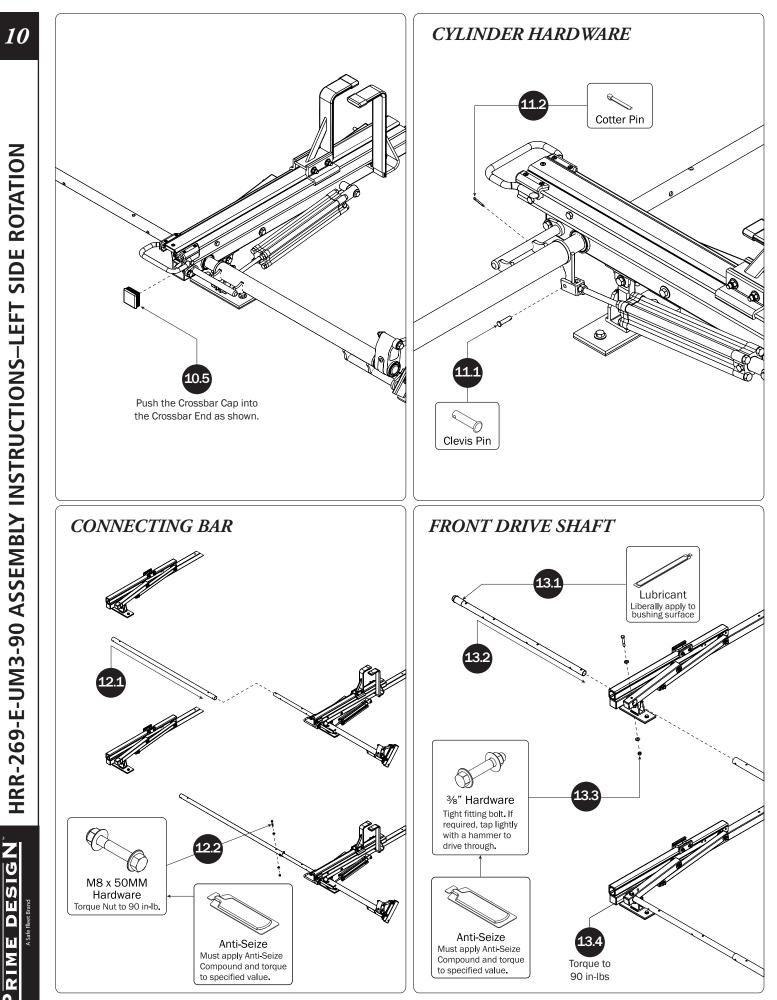

PRIME DESIGN, A SAFE FLEET BRAND • Address: 1689 Oakdale Avenue #102, West St Paul, Minnesota 55118 • Phone: 651-552-8554 • Toll Free: 1.8. PRIME.RACK • Fax: 651-552-1799 • Email: info@primedesign.net • Website: www.primedesign.net TM & © 2018 PRIME DESIGN. PROTECTED BY ONE OR MORE OF THE FOLLOWING PATENT NO.'S 6764268, 6971563, 2364879, 8857689, 8511525, 8991889, 2271515, 2364897, 9506292, 9481313, 9481314, 9796340, 6202807, 6427889, 9415726 AND OTHER PATENTS PENDING HRR-269-E-UM3-90 ASSEMBLY INSTRUCTIONS–LEFT SIDE ROTATION