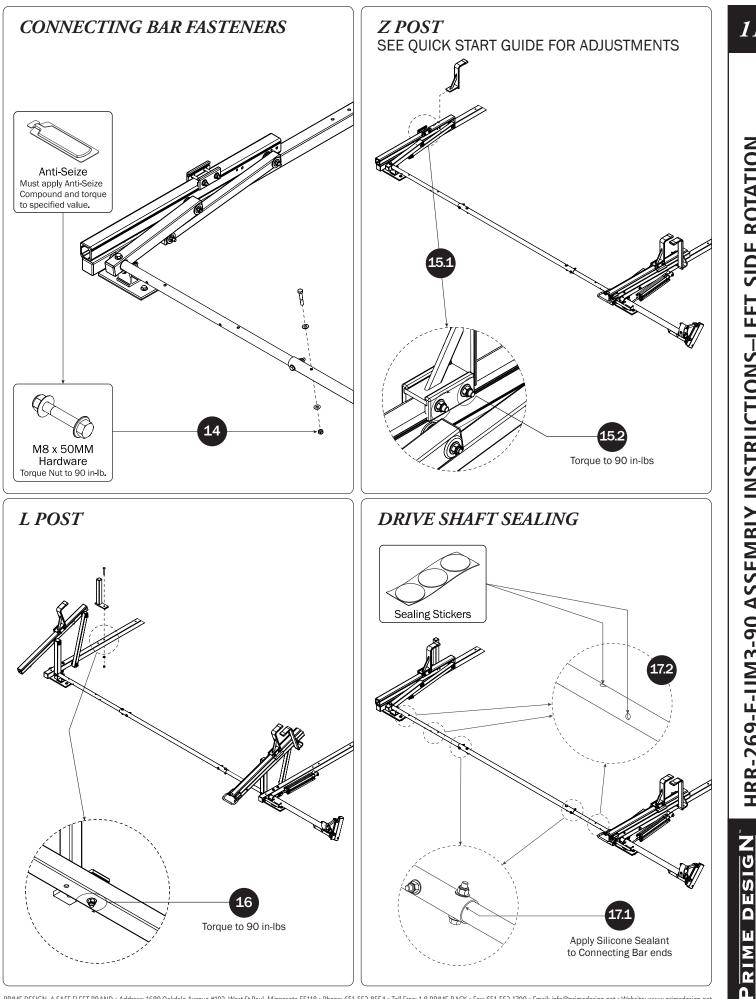

n.net TM & © 2018 PRIME DESIGN. PROTECTED BY ONE OR MORE OF THE FOLLOWING PATENT NO.'S 6764268, 6971563, 2364879, 8857689, 8511525, 8991889, 2271515, 2364897, 9506292, 9481313, 9481314, 9796340, 6202807, 6427889, 9415726 AND OTHER PATENTS PENDING HRR-269-E-UM3-90 ASSEMBLY INSTRUCTIONS–LEFT SIDE ROTATION

**PRIME DESIGN** 



PRIME DESIGN, A SAFE FLEET BRAND • Address: 1689 Oakdale Avenue #102, West St Paul, Minnesota 55118 • Phone: 651-552-8554 • Toll Free: 1.8.PRIME.RACK • Fax: 651-552-1799 • Email: info@primedesign.net • Website: www.primedesign.net TM & © 2018 PRIME DESIGN. PROTECTED BY ONE OR MORE OF THE FOLLOWING PATENT NO.'s 6764268, 6971563, 2364879, 8857689, 8511525, 8991889, 2271515, 2364897, 9506292, 9481313, 9481314, 9796340, 6202807, 6427889, 9415726 AND OTHER PATENTS PENDING



PRIME DESIGN, A SAFE FLEET BRAND • Address: 1689 Oakdale Avenue #102, West St Paul, Minnesota 55118 • Phone: 651-552-8554 • Toll Free: 1.8. PRIME.RACK • Fax: 651-552-1799 • Email: info@primedesign.net • Website: www.primedesign.net TM & © 2018 PRIME DESIGN. PROTECTED BY ONE OR MORE OF THE FOLLOWING PATENT NO.'S 6764268, 6971563, 2364879, 8857689, 8511525, 8991889, 2271515, 2364897, 9506292, 9481313, 9481314, 9796340, 6202807, 6427889, 9415726 AND OTHER PATENTS PENDING HRR-269-E-UM3-90 ASSEMBLY INSTRUCTIONS–LEFT SIDE ROTATION



A Safe Fleet Brand

n