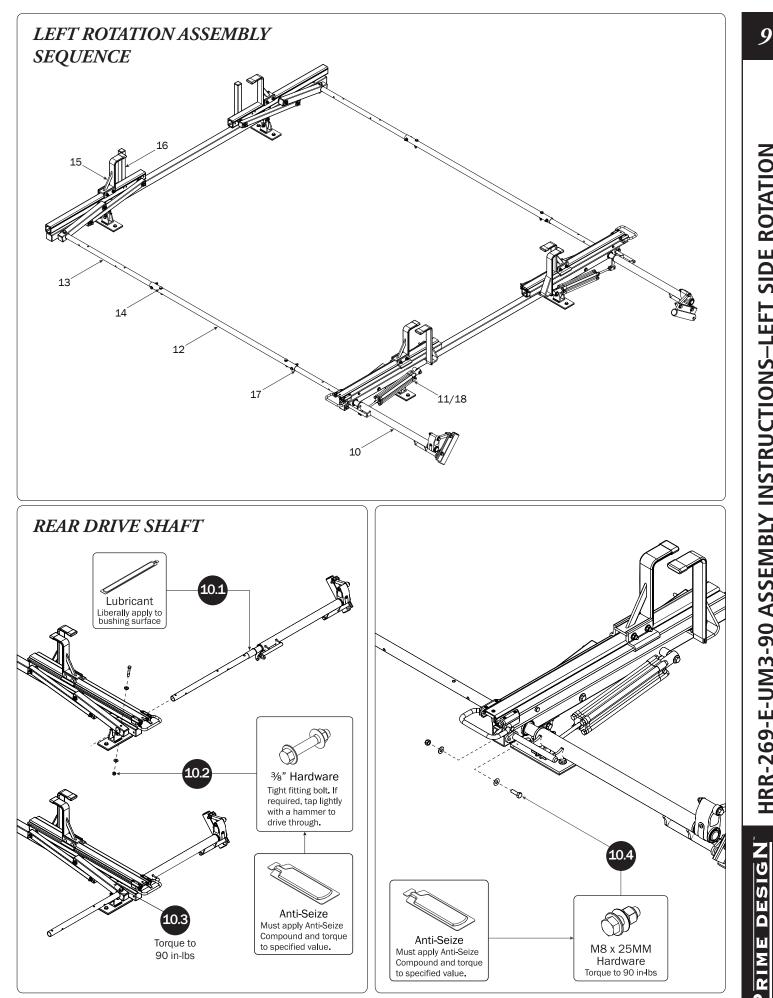

DESIGN

П

RIM

PRIME DESIGN, A SAFE FLEET BRAND • Address: 1689 Oakdale Avenue #102, West St Paul, Minnesota 55118 • Phone: 651-552-8554 • Toll Free: 1.8. PRIME.RACK • Fax: 651-552-1799 • Email: info@primedesign.net • Website: www.primedesign.net TM & © 2018 PRIME DESIGN. PROTECTED BY ONE OR MORE OF THE FOLLOWING PATENT NO.'S 6764268, 6971563, 2364879, 8857689, 8511525, 8991889, 2271515, 2364897, 9506292, 9481313, 9481314, 9796340, 6202807, 6427889, 9415726 AND OTHER PATENTS PENDING HRR-269-E-UM3-90 ASSEMBLY INSTRUCTIONS–LEFT SIDE ROTATION