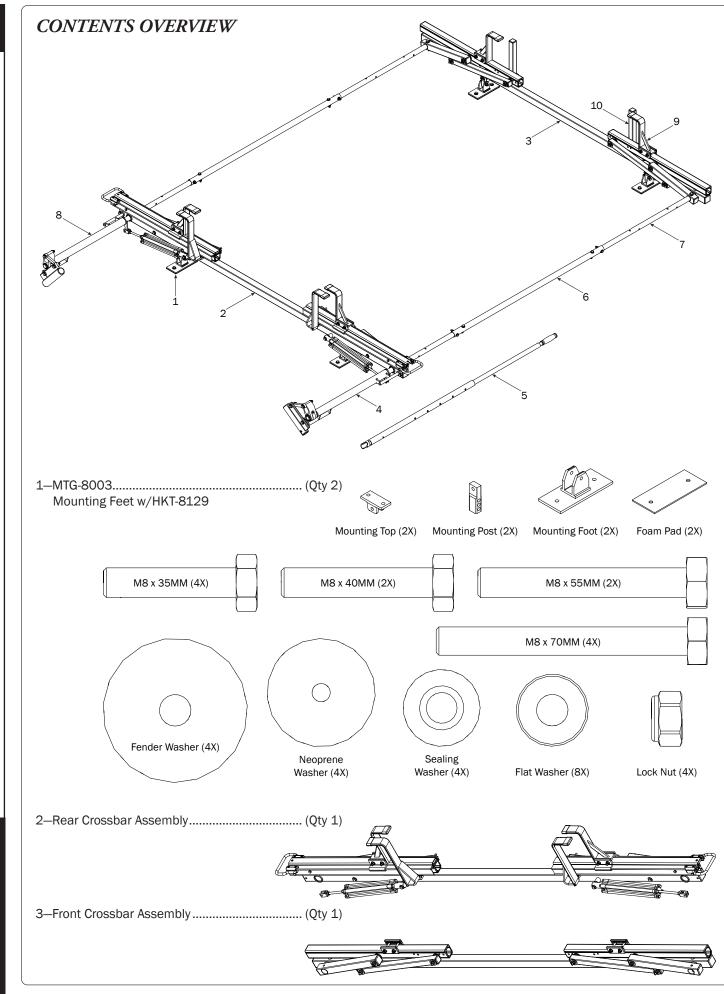

## PRIME DESIGN

A Safe Fleet Brand





PRIME DESIGN, A SAFE FLEET BRAND • Address: 1689 Oakdale Avenue #102, West St Paul, Minnesota 55118 • Phone: 651-552-8554 • Toll Free: 1.8. PRIME.RACK • Fax: 651-552-1799 • Email: info@primedesign.net • Website: www.primedesign.net TM & © 2018 PRIME DESIGN. PROTECTED BY ONE OR MORE OF THE FOLLOWING PATENT NO's 6764268, 6971563, 2364879, 8857689, 8511525, 8991889, 2271515, 2364897, 9506292, 9481313, 9481314, 9796340, 6202807, 6427889, 9415726 AND OTHER PATENTS PENDING

RIME



PRIME DESIGN, A SAFE FLEET BRAND • Address: 1689 Oakdale Avenue #102, West St Paul, Minnesota 55118 • Phone: 651-552-8554 • Toll Free: 1.8. PRIME.RACK • Fax: 651-552-1799 • Email: info@primedesign.net • Website: www.primedesign.net TM & © 2018 PRIME DESIGN, PROTECTED BY ONE OR MORE OF THE FOLLOWING PATENT NO.'s 6764