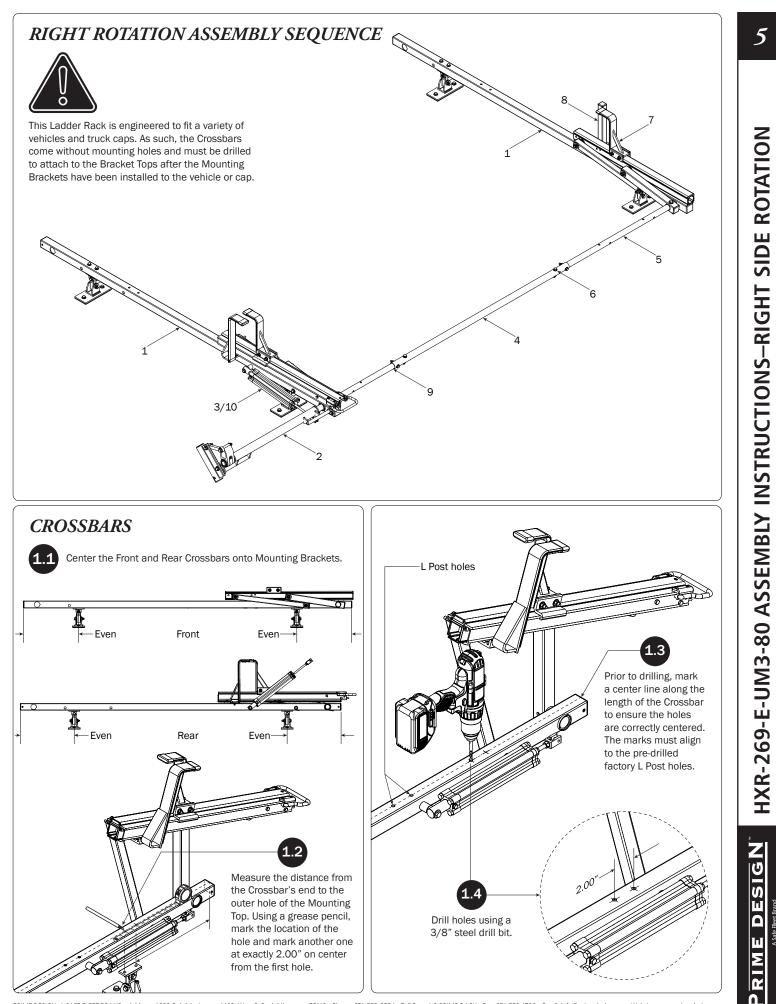

## PRIME DESIGN

A Safe Fleet Brand

PRIME DESIGN, A SAFE FLEET BRAND • Address: 1689 Oakdale Avenue #102, West St Paul, Minnesota 55118 • Phone: 651-552-8554 • Toll Free: 1.8. PRIME.RACK • Fax: 651-552-1799 • Email: info@primedesign.net • Website: www.primedesign.net TM & © 2018 PRIME DESIGN, PROTECTED BY ONE OF MORE OF THE FOLLOWING PATENT NO.'s 6764268, 6971563, 2364879, 8857689, 8511525, 8991889, 2271515, 2364897, 9506292, 9481313, 9481314, 9796340, 6202807, 6427889, 9415726 AND OTHER PATENTS PENDING