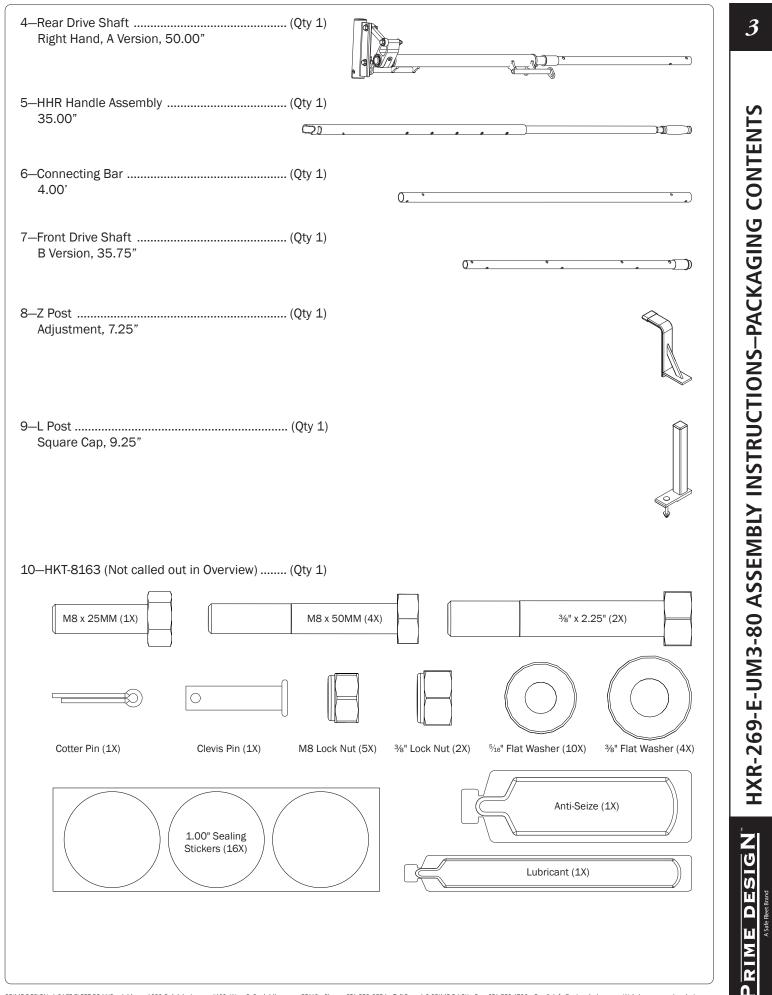

PRIME DESIGN, A SAFE FLEET BRAND • Address: 1689 Oakdale Avenue #102, West St Paul, Minnesota 55118 • Phone: 651-552-8554 • Toll Free: 1.8. PRIME.RACK • Fax: 651-552-1799 • Email: info@primedesign.net • Website: www.primedesign.net TM & © 2018 PRIME DESIGN. PROTECTED BY ONE OR MORE OF THE FOLLOWING PATENT NO's 6764268, 6971563, 2364879, 8857689, 8511525, 8991889, 2271515, 2364897, 9506292, 9481313, 9481314, 9796340, 6202807, 6427889, 9415726 AND OTHER PATENTS PENDING