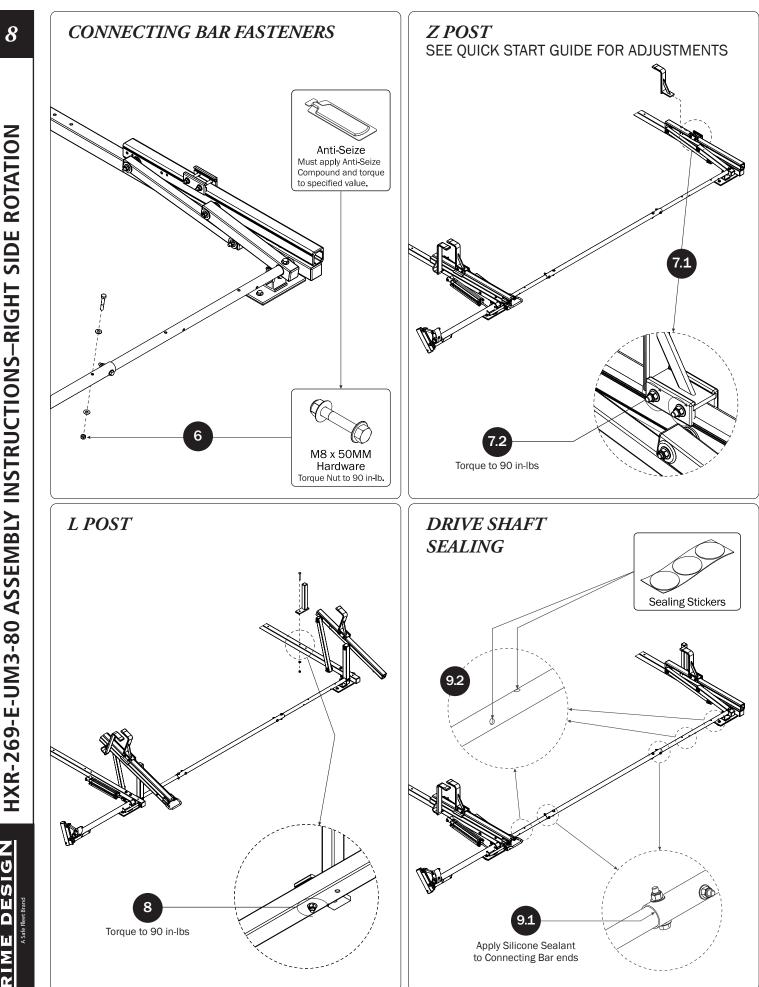

П

RIM

4

PRIME DESIGN, A SAFE FLEET BRAND • Address: 1689 Oakdale Avenue #102, West St Paul, Minnesota 55118 • Phone: 651-552-8554 • Toll Free: 1.8.PRIME.RACK • Fax: 651-552-1799 • Email: info@primedesign.net • Website: www.primedesign.net TM & © 2018 PRIME DESIGN, PROTECTED BY ONE OR MORE OF THE FOLLOWING PATENT NO.'s 6764268, 6971563, 2364879, 8857689, 8511525, 8991889, 2271515, 2364897, 9506292, 9481313, 9481314, 9796340, 6202807, 6427889, 9415726 AND OTHER PATENTS PENDING