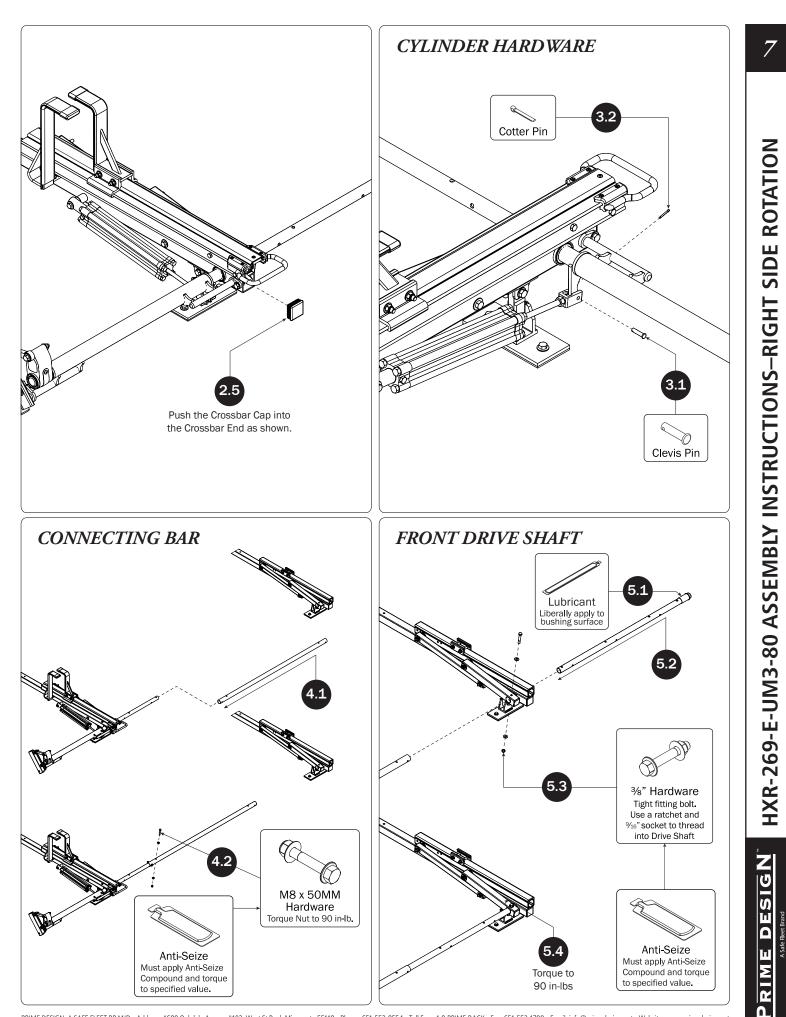

PRIME DESIGN, A SAFE FLEET BRAND • Address: 1689 Oakdale Avenue #102, West St Paul, Minnesota 55118 • Phone: 651-552-8554 • Toll Free: 1.8. PRIME.RACK • Fax: 651-552-1799 • Email: info@primedesign.net • Website: www.primedesign.net TM & © 2018 PRIME DESIGN. PROTECTED BY ONE OR MORE OF THE FOLLOWING PATENT NO's 6764268, 6971563, 2364879, 8857689, 8511525, 8991889, 2271515, 2364897, 9506292, 9481313, 9481314, 9796340, 6202807, 6427889, 9415726 AND OTHER PATENTS PENDING