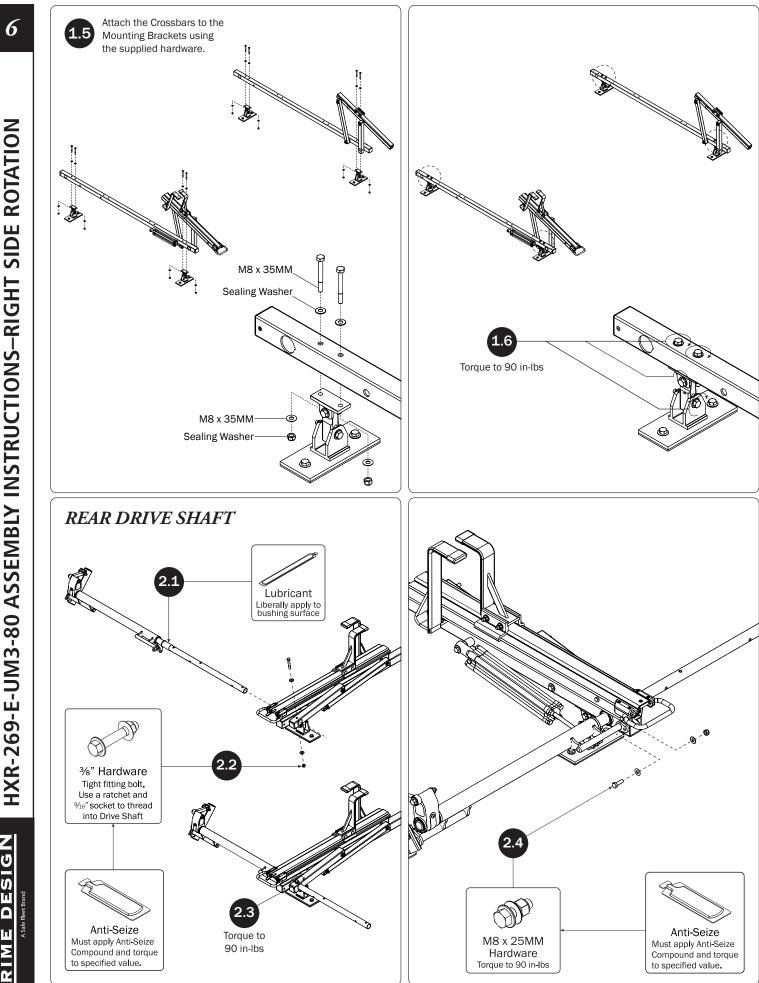

PRIME DESIGN, A SAFE FLEET BRAND • Address: 1689 Oakdale Avenue #102, West St Paul, Minnesota 55118 • Phone: 651-552-8554 • Toll Free: 1.8.PRIME.RACK • Fax: 651-552-1799 • Email: info@primedesign.net • Website: www.primedesign.net TM & © 2018 PRIME DESIGN. PROTECTED BY ONE OR MORE OF THE FOLLOWING PATENT NO.'s 6764268, 6971563, 2364879, 8857689, 8511525, 8991889, 2271515, 2364897, 9506292, 9481313, 9481314, 9796340, 6202807, 6427889, 9415726 AND OTHER PATENTS PENDING