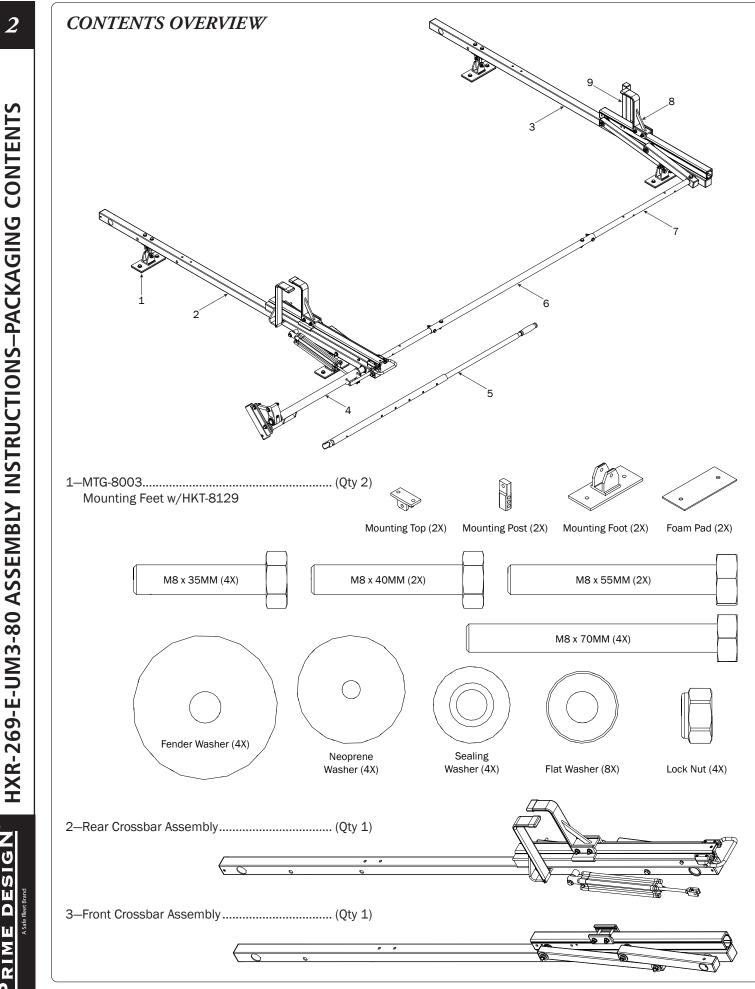

PRIME DESIGN, A SAFE FLEET BRAND • Address: 1689 Oakdale Avenue #102, West St Paul, Minnesota 55118 • Phone: 651-552-8554 • Toll Free: 1.8.PRIME.RACK • Fax: 651-552-1799 • Email: info@primedesign.net • Website: www.primedesign.net TM & © 2018 PRIME DESIGN. PROTECTED BY ONE OR MORE OF THE FOLLOWING PATENT NO.'s 6764268, 6971563, 2364879, 8857689, 8511525, 8991889, 2271515, 2364897, 9506292, 9481313, 9481314, 9796340, 6202807, 6427889, 9415726 AND OTHER PATENTS PENDING