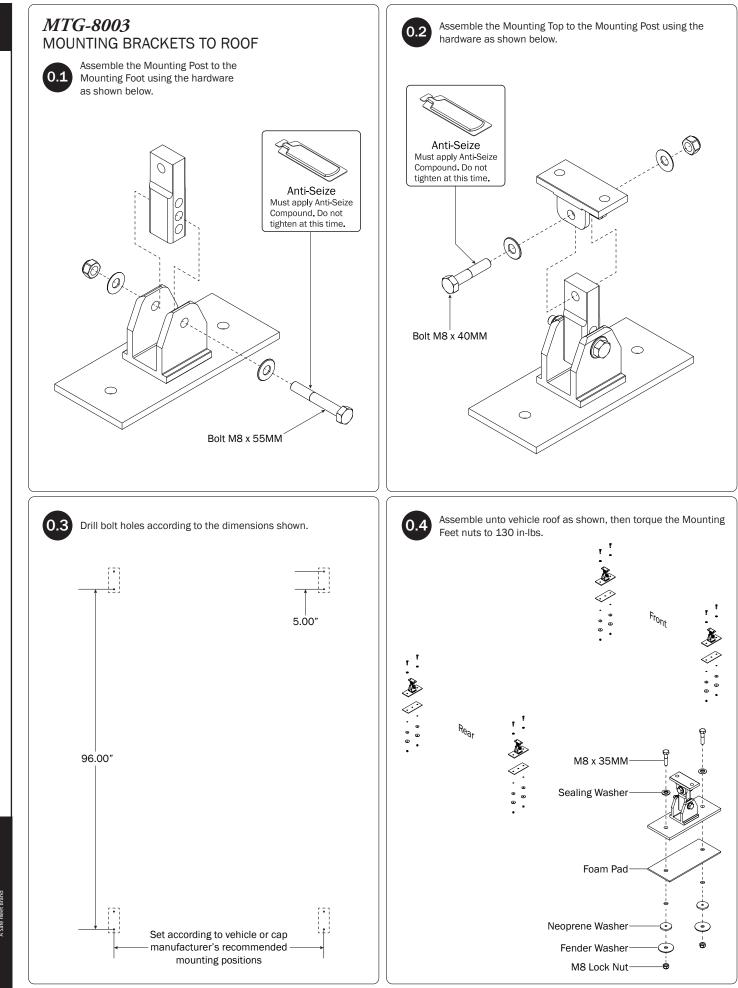

П

RIM

4

PRIME DESIGN, A SAFE FLEET BRAND • Address: 1689 Oakdale Avenue #102, West St Paul, Minnesota 55118 • Phone: 651-552-8554 • Toll Free: 1.8.PRIME.RACK • Fax: 651-552-1799 • Email: info@primedesign.net • Website: www.primedesign.net TM & © 2018 PRIME DESIGN, PROTECTED BY ONE OR MORE OF THE FOLLOWING PATENT NO.'s 6764268, 6971563, 2364879, 8857689, 8511525, 8991889, 2271515, 2364897, 9506292, 9481313, 9481314, 9796340, 6202807, 6427889, 9415726 AND OTHER PATENTS PENDING