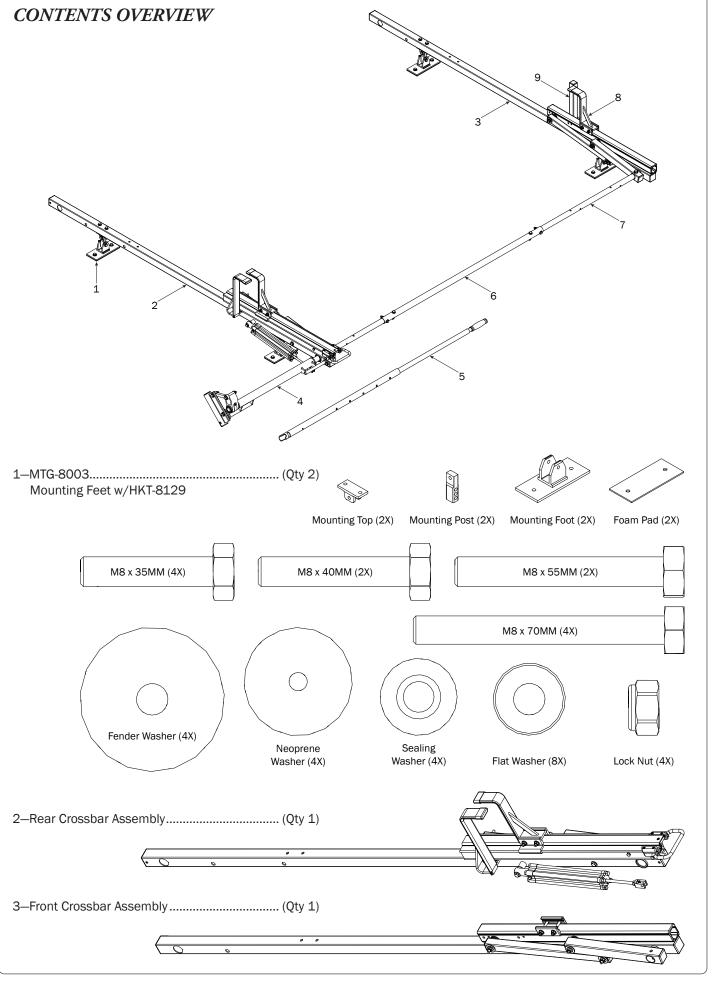

## PRIME DESIGN

A Safe Fleet Brand

| 4—Rear Drive Shaft<br>Right Hand, A Version, 50.00"            | (Qty 1)          |                    |                                                     | • •)                |
|----------------------------------------------------------------|------------------|--------------------|-----------------------------------------------------|---------------------|
| 5—HHR Handle Assembly35.00"                                    | (Qty 1)          |                    | •                                                   | ).10 (1)            |
| 6—Connecting Bar4.00'                                          | (Qty 1)          | 0, °               |                                                     | • ,                 |
| 7—Front Drive Shaft<br>B Version, 35.75"                       | (Qty 1)          | 0.                 |                                                     | · _ ·))             |
| 8—Z PostAdjustment, 7.25"                                      | (Qty 1)          |                    |                                                     |                     |
| 9—L Post                                                       |                  |                    |                                                     |                     |
| M8 x 25MM (1X)                                                 | M8 x 50MM (4X)   |                    | 3%" x 2.2                                           | 25" (2X)            |
|                                                                |                  |                    |                                                     |                     |
| Cotter Pin (1X)  Clevis Pin (1X)  1.00" Sealing Stickers (16X) | M8 Lock Nut (5X) | 3/s" Lock Nut (2X) | 5/16" Flat Washer (10X)  Anti-Seize  Lubricant (1X) | %" Flat Washer (4X) |
|                                                                |                  | <u> </u>           |                                                     | *                   |