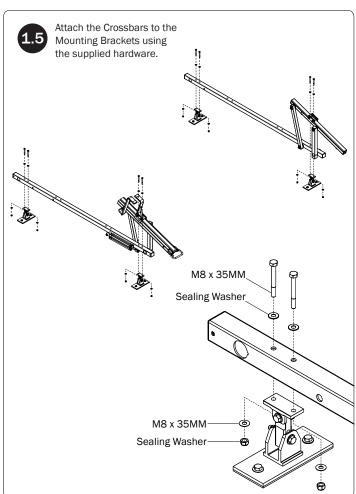

0MM (4X)   |                    | 3%" x 2.2                                           | 25" (2X)            |
|                                                                |                  |                    |                                                     |                     |
| Cotter Pin (1X)  Clevis Pin (1X)  1.00" Sealing Stickers (16X) | M8 Lock Nut (5X) | 3/s" Lock Nut (2X) | 5/16" Flat Washer (10X)  Anti-Seize  Lubricant (1X) | %" Flat Washer (4X) |
|                                                                |                  | <u> </u>           |                                                     | *                   |

## *MTG-8003*MOUNTING BRACKETS TO ROOF



Assemble the Mounting Post to the Mounting Foot using the hardware as shown below.