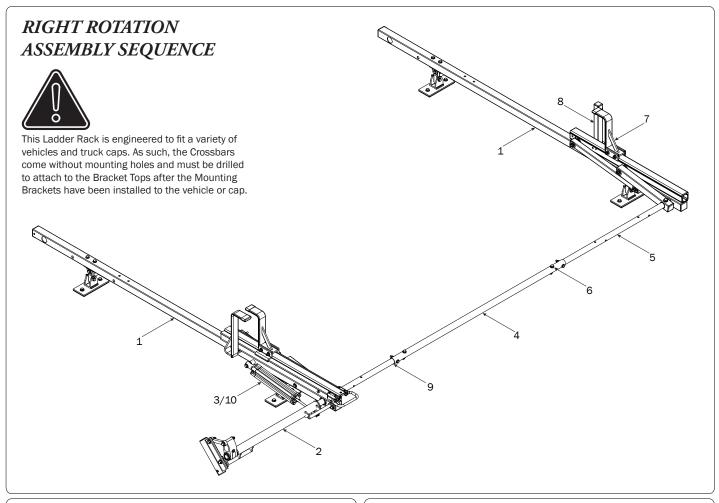

M8 x 50MM (4X)   |                    | 3%" x 2.2                                           | 25" (2X)            |
|                                                                |                  |                    |                                                     |                     |
| Cotter Pin (1X)  Clevis Pin (1X)  1.00" Sealing Stickers (16X) | M8 Lock Nut (5X) | 3/s" Lock Nut (2X) | 5/16" Flat Washer (10X)  Anti-Seize  Lubricant (1X) | %" Flat Washer (4X) |
|                                                                |                  | <u> </u>           |                                                     | *                   |

## *MTG-8003*MOUNTING BRACKETS TO ROOF



Assemble the Mounting Post to the Mounting Foot using the hardware as shown below.