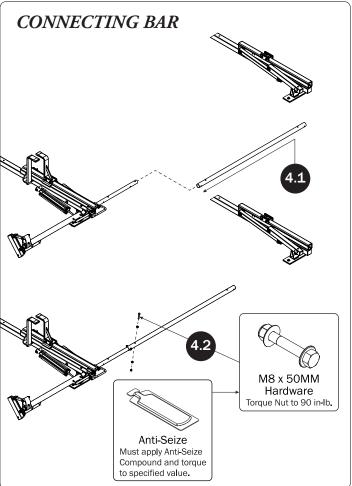

## PRIME DESIGN

A Safe Fleet Brand

| 4—Rear Drive Shaft<br>Right Hand, A Version, 50.00"            | (Qty 1)          |                    |                                                     | • •)                |
|----------------------------------------------------------------|------------------|--------------------|-----------------------------------------------------|---------------------|
| 5—HHR Handle Assembly35.00"                                    | (Qty 1)          |                    | •                                                   | ).10 (1)            |
| 6—Connecting Bar4.00'                                          | (Qty 1)          | 0, °               |                                                     | • ,                 |
| 7—Front Drive Shaft<br>B Version, 35.75"                       | (Qty 1)          | 0.                 |                                                     | · _ ·))             |
| 8—Z PostAdjustment, 7.25"                                      | (Qty 1)          |                    |                                                     |                     |
| 9—L Post                                                       |                  |                    |                                                     |                     |
| M8 x 25MM (1X)                                                 | M8 x 50MM (4X)   |                    | 3%" x 2.2                                           | 25" (2X)            |
|                                                                |                  |                    |                                                     |                     |
| Cotter Pin (1X)  Clevis Pin (1X)  1.00" Sealing Stickers (16X) | M8 Lock Nut (5X) | 3/s" Lock Nut (2X) | 5/16" Flat Washer (10X)  Anti-Seize  Lubricant (1X) | %" Flat Washer (4X) |
|                                                                |                  | <u> </u>           |                                                     | *                   |