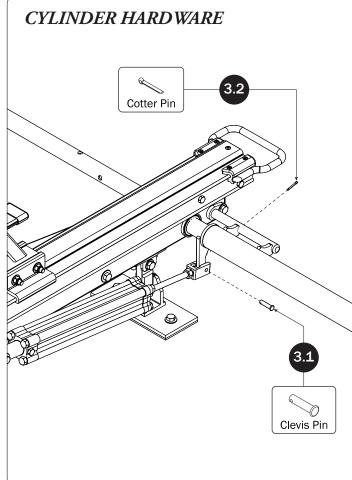

## PRIME DESIGN

A Safe Fleet Brand

| 4—Rear Drive Shaft<br>Right Hand, A Version, 50.00"            | (Qty 1)          |                    |                                                     | • •)                |
|----------------------------------------------------------------|------------------|--------------------|-----------------------------------------------------|---------------------|
| 5—HHR Handle Assembly35.00"                                    | (Qty 1)          |                    | •                                                   | ).10 (1)            |
| 6—Connecting Bar4.00'                                          | (Qty 1)          | 0, °               |                                                     | • ,                 |
| 7—Front Drive Shaft<br>B Version, 35.75"                       | (Qty 1)          | 0.                 |                                                     | · _ ·))             |
| 8—Z PostAdjustment, 7.25"                                      | (Qty 1)          |                    |                                                     |                     |
| 9—L Post                                                       |                  |                    |                                                     |                     |
| M8 x 25MM (1X)                                                 | M8 x 50MM (4X)   |                    | 3%" x 2.2                                           | 25" (2X)            |
|                                                                |                  |                    |                                                     |                     |
| Cotter Pin (1X)  Clevis Pin (1X)  1.00" Sealing Stickers (16X) | M8 Lock Nut (5X) | 3/s" Lock Nut (2X) | 5/16" Flat Washer (10X)  Anti-Seize  Lubricant (1X) | %" Flat Washer (4X) |
|                                                                |                  | <u> </u>           |                                                     | *                   |