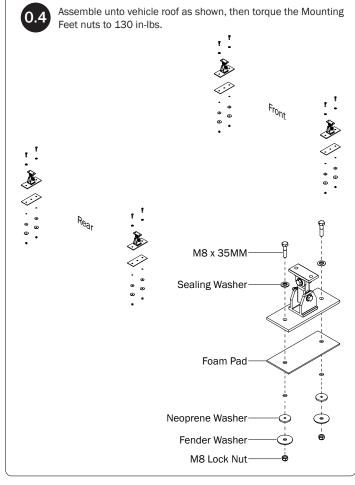

## *MTG-8003*MOUNTING BRACKETS TO ROOF

Assemble the Mounting Post to the Mounting Foot using the hardware as shown below.