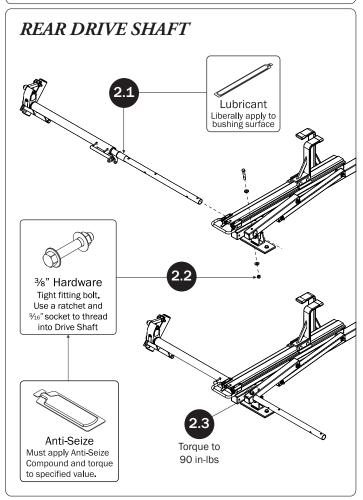

## PRIME DESIGN

A Safe Fleet Brand

| 4—Rear Drive Shaft<br>Right Hand, A Version, 50.00"            | (Qty 1)          |                    |                                                     | • •)                |
|----------------------------------------------------------------|------------------|--------------------|-----------------------------------------------------|---------------------|
| 5—HHR Handle Assembly35.00"                                    | (Qty 1)          |                    | •                                                   | ).10 (1)            |
| 6—Connecting Bar4.00'                                          | (Qty 1)          | 0, °               |                                                     | • ,                 |
| 7—Front Drive Shaft<br>B Version, 35.75"                       | (Qty 1)          | 0.                 |                                                     | · _ ·))             |
| 8—Z PostAdjustment, 7.25"                                      | (Qty 1)          |                    |                                                     |                     |
| 9—L Post                                                       |                  |                    |                                                     |                     |
| M8 x 25MM (1X)                                                 | M8 x 50MM (4X)   |                    | 3%" x 2.2                                           | 25" (2X)            |
|                                                                |                  |                    |                                                     |                     |
| Cotter Pin (1X)  Clevis Pin (1X)  1.00" Sealing Stickers (16X) | M8 Lock Nut (5X) | 3/s" Lock Nut (2X) | 5/16" Flat Washer (10X)  Anti-Seize  Lubricant (1X) | %" Flat Washer (4X) |
|                                                                |                  | <u> </u>           |                                                     | *                   |