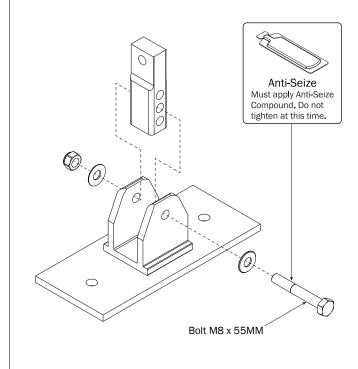

## *MTG-8003*MOUNTING BRACKETS TO ROOF

Assemble the Mounting Post to the Mounting Foot using the hardware as shown below.