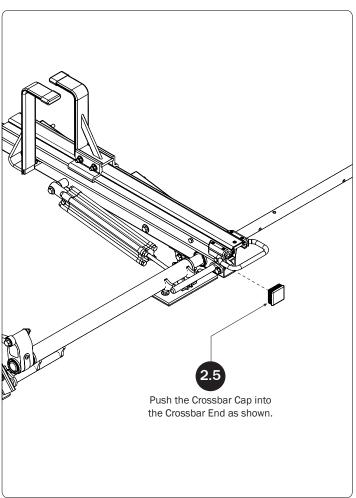

## PRIME DESIGN

A Safe Fleet Brand

| 4—Rear Drive Shaft<br>Right Hand, A Version, 50.00"            | (Qty 1)          |                    |                                                     | • •)                |
|----------------------------------------------------------------|------------------|--------------------|-----------------------------------------------------|---------------------|
| 5—HHR Handle Assembly35.00"                                    | (Qty 1)          |                    | •                                                   | ).10 (1)            |
| 6—Connecting Bar4.00'                                          | (Qty 1)          | 0, °               |                                                     | • ,                 |
| 7—Front Drive Shaft<br>B Version, 35.75"                       | (Qty 1)          | 0.                 |                                                     | · _ ·))             |
| 8—Z PostAdjustment, 7.25"                                      | (Qty 1)          |                    |                                                     |                     |
| 9—L Post                                                       |                  |                    |                                                     |                     |
| M8 x 25MM (1X)                                                 | M8 x 50MM (4X)   |                    | 3%" x 2.2                                           | 25" (2X)            |
|                                                                |                  |                    |                                                     |                     |
| Cotter Pin (1X)  Clevis Pin (1X)  1.00" Sealing Stickers (16X) | M8 Lock Nut (5X) | 3/s" Lock Nut (2X) | 5/16" Flat Washer (10X)  Anti-Seize  Lubricant (1X) | %" Flat Washer (4X) |
|                                                                |                  | <u> </u>           |                                                     | *                   |