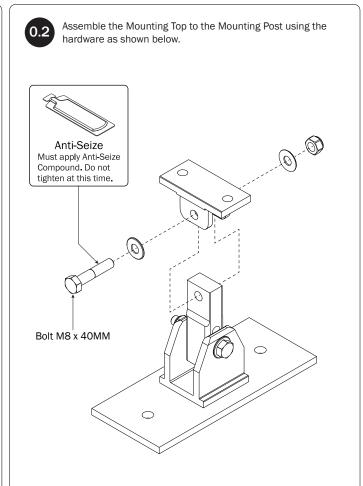

## *MTG-8003*MOUNTING BRACKETS TO ROOF

Assemble the Mounting Post to the Mounting Foot using the hardware as shown below.