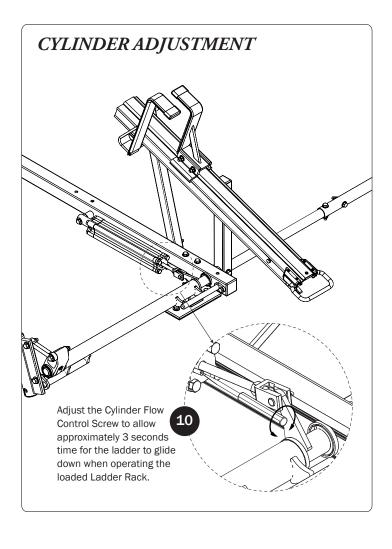

## PRIME DESIGN

A Safe Fleet Brand

| 4—Rear Drive Shaft<br>Right Hand, A Version, 50.00"            | (Qty 1)          |                    |                                                     | • •)                |
|----------------------------------------------------------------|------------------|--------------------|-----------------------------------------------------|---------------------|
| 5—HHR Handle Assembly35.00"                                    | (Qty 1)          |                    | •                                                   | ).10 (1)            |
| 6—Connecting Bar4.00'                                          | (Qty 1)          | 0, °               |                                                     | • ,                 |
| 7—Front Drive Shaft<br>B Version, 35.75"                       | (Qty 1)          | 0.                 |                                                     | · _ ·))             |
| 8—Z PostAdjustment, 7.25"                                      | (Qty 1)          |                    |                                                     |                     |
| 9—L Post                                                       |                  |                    |                                                     |                     |
| M8 x 25MM (1X)                                                 | M8 x 50MM (4X)   |                    | 3%" x 2.2                                           | 25" (2X)            |
|                                                                |                  |                    |                                                     |                     |
| Cotter Pin (1X)  Clevis Pin (1X)  1.00" Sealing Stickers (16X) | M8 Lock Nut (5X) | 3/s" Lock Nut (2X) | 5/16" Flat Washer (10X)  Anti-Seize  Lubricant (1X) | %" Flat Washer (4X) |
|                                                                |                  | <u> </u>           |                                                     | *                   |