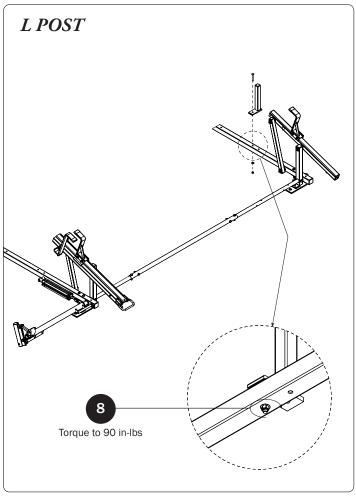

## PRIME DESIGN

A Safe Fleet Brand

| 4—Rear Drive Shaft<br>Right Hand, A Version, 50.00"            | (Qty 1)          |                    |                                                     | • •)                |
|----------------------------------------------------------------|------------------|--------------------|-----------------------------------------------------|---------------------|
| 5—HHR Handle Assembly35.00"                                    | (Qty 1)          |                    | •                                                   | ).10 (1)            |
| 6—Connecting Bar4.00'                                          | (Qty 1)          | 0, °               |                                                     | • ,                 |
| 7—Front Drive Shaft<br>B Version, 35.75"                       | (Qty 1)          | 0.                 |                                                     | · _ ·))             |
| 8—Z PostAdjustment, 7.25"                                      | (Qty 1)          |                    |                                                     |                     |
| 9—L Post                                                       |                  |                    |                                                     |                     |
| M8 x 25MM (1X)                                                 | M8 x 50MM (4X)   |                    | 3%" x 2.2                                           | 25" (2X)            |
|                                                                |                  |                    |                                                     |                     |
| Cotter Pin (1X)  Clevis Pin (1X)  1.00" Sealing Stickers (16X) | M8 Lock Nut (5X) | 3/s" Lock Nut (2X) | 5/16" Flat Washer (10X)  Anti-Seize  Lubricant (1X) | %" Flat Washer (4X) |
|                                                                |                  | <u> </u>           |                                                     | *                   |