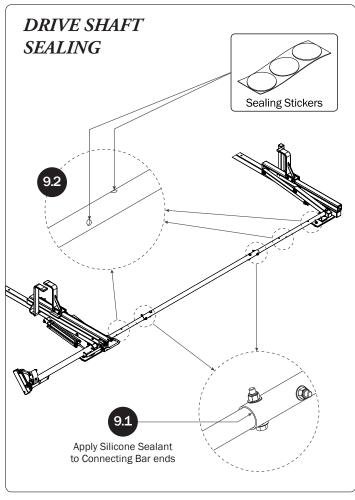

## PRIME DESIGN

A Safe Fleet Brand

| 4—Rear Drive Shaft<br>Right Hand, A Version, 50.00"            | (Qty 1)          |                    |                                                     | • •)                |
|----------------------------------------------------------------|------------------|--------------------|-----------------------------------------------------|---------------------|
| 5—HHR Handle Assembly35.00"                                    | (Qty 1)          |                    | •                                                   | ).10 (1)            |
| 6—Connecting Bar4.00'                                          | (Qty 1)          | 0, °               |                                                     | • ,                 |
| 7—Front Drive Shaft<br>B Version, 35.75"                       | (Qty 1)          | 0.                 |                                                     | · _ ·))             |
| 8—Z PostAdjustment, 7.25"                                      | (Qty 1)          |                    |                                                     |                     |
| 9—L Post                                                       |                  |                    |                                                     |                     |
| M8 x 25MM (1X)                                                 | M8 x 50MM (4X)   |                    | 3%" x 2.2                                           | 25" (2X)            |
|                                                                |                  |                    |                                                     |                     |
| Cotter Pin (1X)  Clevis Pin (1X)  1.00" Sealing Stickers (16X) | M8 Lock Nut (5X) | 3/s" Lock Nut (2X) | 5/16" Flat Washer (10X)  Anti-Seize  Lubricant (1X) | %" Flat Washer (4X) |
|                                                                |                  | <u> </u>           |                                                     | *                   |