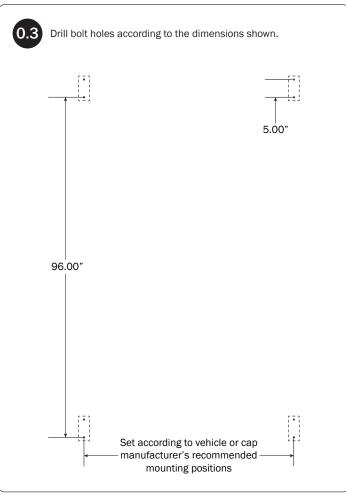

| M8 x 50MM (4X)   |                    | 3%" x 2.2                                           | 25" (2X)            |
|                                                                |                  |                    |                                                     |                     |
| Cotter Pin (1X)  Clevis Pin (1X)  1.00" Sealing Stickers (16X) | M8 Lock Nut (5X) | 3/s" Lock Nut (2X) | 5/16" Flat Washer (10X)  Anti-Seize  Lubricant (1X) | %" Flat Washer (4X) |
|                                                                |                  | <u> </u>           |                                                     | *                   |

## *MTG-8003*MOUNTING BRACKETS TO ROOF



Assemble the Mounting Post to the Mounting Foot using the hardware as shown below.