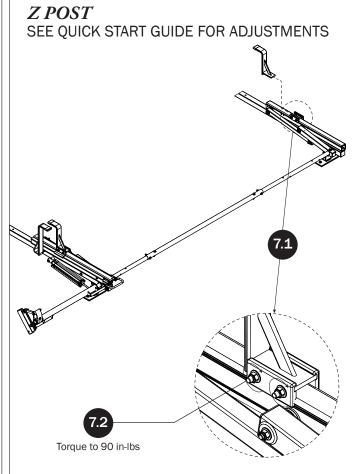

## PRIME DESIGN

A Safe Fleet Brand

| 4—Rear Drive Shaft<br>Right Hand, A Version, 50.00"            | (Qty 1)          |                    |                                                     | • •)                |
|----------------------------------------------------------------|------------------|--------------------|-----------------------------------------------------|---------------------|
| 5—HHR Handle Assembly35.00"                                    | (Qty 1)          |                    | •                                                   | ).10 (1)            |
| 6—Connecting Bar4.00'                                          | (Qty 1)          | 0, °               |                                                     | • ,                 |
| 7—Front Drive Shaft<br>B Version, 35.75"                       | (Qty 1)          | 0.                 |                                                     | · _ ·))             |
| 8—Z PostAdjustment, 7.25"                                      | (Qty 1)          |                    |                                                     |                     |
| 9—L Post                                                       |                  |                    |                                                     |                     |
| M8 x 25MM (1X)                                                 | M8 x 50MM (4X)   |                    | 3%" x 2.2                                           | 25" (2X)            |
|                                                                |                  |                    |                                                     |                     |
| Cotter Pin (1X)  Clevis Pin (1X)  1.00" Sealing Stickers (16X) | M8 Lock Nut (5X) | 3/s" Lock Nut (2X) | 5/16" Flat Washer (10X)  Anti-Seize  Lubricant (1X) | %" Flat Washer (4X) |
|                                                                |                  | <u> </u>           |                                                     | *                   |