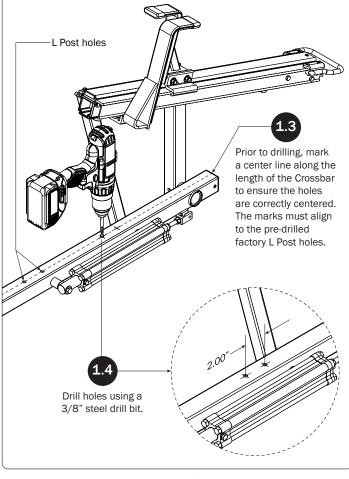

50MM (4X)   |                    | 3%" x 2.2                                           | 25" (2X)            |
|                                                                |                  |                    |                                                     |                     |
| Cotter Pin (1X)  Clevis Pin (1X)  1.00" Sealing Stickers (16X) | M8 Lock Nut (5X) | 3/s" Lock Nut (2X) | 5/16" Flat Washer (10X)  Anti-Seize  Lubricant (1X) | %" Flat Washer (4X) |
|                                                                |                  | <u> </u>           |                                                     | *                   |

## *MTG-8003*MOUNTING BRACKETS TO ROOF



Assemble the Mounting Post to the Mounting Foot using the hardware as shown below.