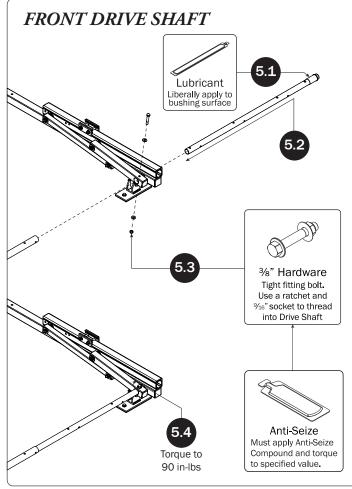

## PRIME DESIGN

A Safe Fleet Brand

| 4—Rear Drive Shaft<br>Right Hand, A Version, 50.00"            | (Qty 1)          |                    |                                                     | • •)                |
|----------------------------------------------------------------|------------------|--------------------|-----------------------------------------------------|---------------------|
| 5—HHR Handle Assembly35.00"                                    | (Qty 1)          |                    | •                                                   | ).10 (1)            |
| 6—Connecting Bar4.00'                                          | (Qty 1)          | 0, °               |                                                     | • ,                 |
| 7—Front Drive Shaft<br>B Version, 35.75"                       | (Qty 1)          | 0.                 |                                                     | · _ ·))             |
| 8—Z PostAdjustment, 7.25"                                      | (Qty 1)          |                    |                                                     |                     |
| 9—L Post                                                       |                  |                    |                                                     |                     |
| M8 x 25MM (1X)                                                 | M8 x 50MM (4X)   |                    | 3%" x 2.2                                           | 25" (2X)            |
|                                                                |                  |                    |                                                     |                     |
| Cotter Pin (1X)  Clevis Pin (1X)  1.00" Sealing Stickers (16X) | M8 Lock Nut (5X) | 3/s" Lock Nut (2X) | 5/16" Flat Washer (10X)  Anti-Seize  Lubricant (1X) | %" Flat Washer (4X) |
|                                                                |                  | <u> </u>           |                                                     | *                   |