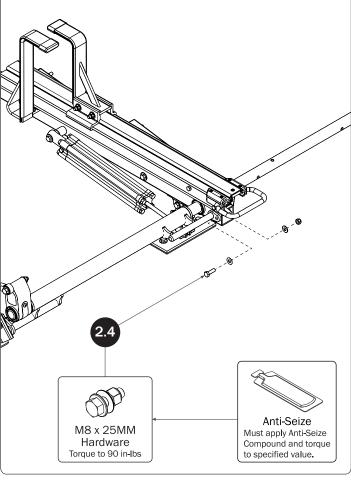

## PRIME DESIGN

A Safe Fleet Brand

| 4—Rear Drive Shaft<br>Right Hand, A Version, 50.00"            | (Qty 1)          |                    |                                                     | • •)                |
|----------------------------------------------------------------|------------------|--------------------|-----------------------------------------------------|---------------------|
| 5—HHR Handle Assembly35.00"                                    | (Qty 1)          |                    | •                                                   | ).10 (1)            |
| 6—Connecting Bar4.00'                                          | (Qty 1)          | 0, °               |                                                     | • ,                 |
| 7—Front Drive Shaft<br>B Version, 35.75"                       | (Qty 1)          | 0.                 |                                                     | · _ ·))             |
| 8—Z PostAdjustment, 7.25"                                      | (Qty 1)          |                    |                                                     |                     |
| 9—L Post                                                       |                  |                    |                                                     |                     |
| M8 x 25MM (1X)                                                 | M8 x 50MM (4X)   |                    | 3%" x 2.2                                           | 25" (2X)            |
|                                                                |                  |                    |                                                     |                     |
| Cotter Pin (1X)  Clevis Pin (1X)  1.00" Sealing Stickers (16X) | M8 Lock Nut (5X) | 3/s" Lock Nut (2X) | 5/16" Flat Washer (10X)  Anti-Seize  Lubricant (1X) | %" Flat Washer (4X) |
|                                                                |                  | <u> </u>           |                                                     | *                   |