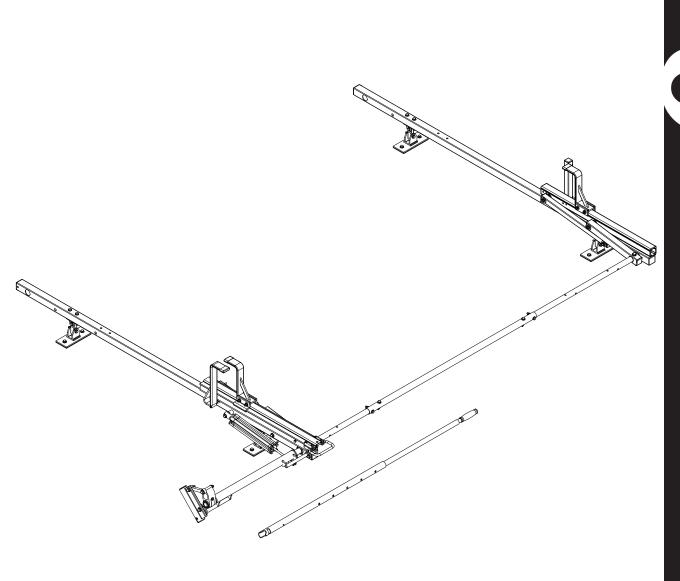

## PRIME DESIGN

A Safe Fleet Brand

| 4—Rear Drive Shaft<br>Right Hand, A Version, 50.00"            | (Qty 1)          |                    |                                                     | • •)                |
|----------------------------------------------------------------|------------------|--------------------|-----------------------------------------------------|---------------------|
| 5—HHR Handle Assembly35.00"                                    | (Qty 1)          |                    | •                                                   | ).10 (1)            |
| 6—Connecting Bar4.00'                                          | (Qty 1)          | 0, °               |                                                     | • ,                 |
| 7—Front Drive Shaft<br>B Version, 35.75"                       | (Qty 1)          | 0.                 |                                                     | · _ ·))             |
| 8—Z PostAdjustment, 7.25"                                      | (Qty 1)          |                    |                                                     |                     |
| 9—L Post                                                       |                  |                    |                                                     |                     |
| M8 x 25MM (1X)                                                 | M8 x 50MM (4X)   |                    | 3%" x 2.2                                           | 25" (2X)            |
|                                                                |                  |                    |                                                     |                     |
| Cotter Pin (1X)  Clevis Pin (1X)  1.00" Sealing Stickers (16X) | M8 Lock Nut (5X) | 3/s" Lock Nut (2X) | 5/16" Flat Washer (10X)  Anti-Seize  Lubricant (1X) | %" Flat Washer (4X) |
|                                                                |                  | <u> </u>           |                                                     | *                   |