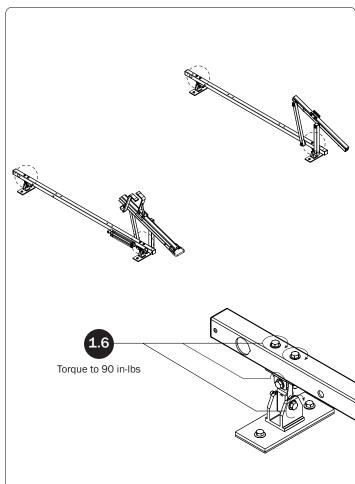

M (4X)   |                    | 3%" x 2.2                                           | 25" (2X)            |
|                                                                |                  |                    |                                                     |                     |
| Cotter Pin (1X)  Clevis Pin (1X)  1.00" Sealing Stickers (16X) | M8 Lock Nut (5X) | 3/s" Lock Nut (2X) | 5/16" Flat Washer (10X)  Anti-Seize  Lubricant (1X) | %" Flat Washer (4X) |
|                                                                |                  | <u> </u>           |                                                     | *                   |

## *MTG-8003*MOUNTING BRACKETS TO ROOF



Assemble the Mounting Post to the Mounting Foot using the hardware as shown below.