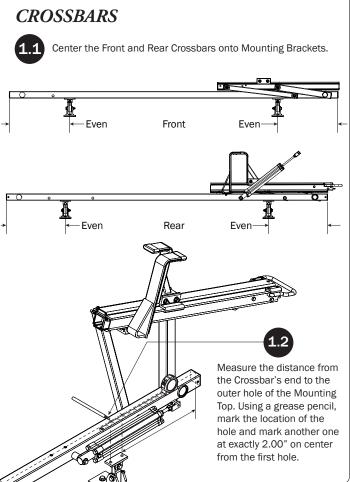

x 50MM (4X)   |                    | 3%" x 2.2                                           | 25" (2X)            |
|                                                                |                  |                    |                                                     |                     |
| Cotter Pin (1X)  Clevis Pin (1X)  1.00" Sealing Stickers (16X) | M8 Lock Nut (5X) | 3/s" Lock Nut (2X) | 5/16" Flat Washer (10X)  Anti-Seize  Lubricant (1X) | %" Flat Washer (4X) |
|                                                                |                  | <u> </u>           |                                                     | *                   |

## *MTG-8003*MOUNTING BRACKETS TO ROOF



Assemble the Mounting Post to the Mounting Foot using the hardware as shown below.