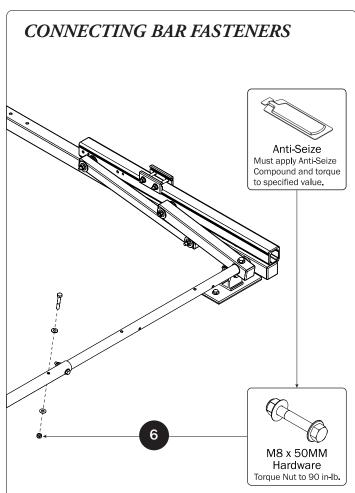

## PRIME DESIGN

A Safe Fleet Brand

| 4—Rear Drive Shaft<br>Right Hand, A Version, 50.00"            | (Qty 1)          |                    |                                                     | • •)                |
|----------------------------------------------------------------|------------------|--------------------|-----------------------------------------------------|---------------------|
| 5—HHR Handle Assembly35.00"                                    | (Qty 1)          |                    | •                                                   | ).10 (1)            |
| 6—Connecting Bar4.00'                                          | (Qty 1)          | 0, °               |                                                     | • ,                 |
| 7—Front Drive Shaft<br>B Version, 35.75"                       | (Qty 1)          | 0.                 |                                                     | · _ ·))             |
| 8—Z PostAdjustment, 7.25"                                      | (Qty 1)          |                    |                                                     |                     |
| 9—L Post                                                       |                  |                    |                                                     |                     |
| M8 x 25MM (1X)                                                 | M8 x 50MM (4X)   |                    | 3%" x 2.2                                           | 25" (2X)            |
|                                                                |                  |                    |                                                     |                     |
| Cotter Pin (1X)  Clevis Pin (1X)  1.00" Sealing Stickers (16X) | M8 Lock Nut (5X) | 3/s" Lock Nut (2X) | 5/16" Flat Washer (10X)  Anti-Seize  Lubricant (1X) | %" Flat Washer (4X) |
|                                                                |                  | <u> </u>           |                                                     | *                   |