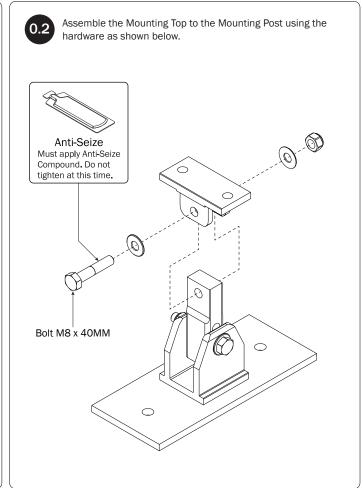

| M8 x 50MM (4X)   | <sup>3</sup> / <sub>8</sub> " x 2.25" (2X)                   |
|                                                     |                  |                                                              |
| Cotter Pin (1X) Clevis Pin (1X)                     | M8 Lock Nut (5X) | %" Lock Nut (2X) 5/16" Flat Washer (10X) %" Flat Washer (4X) |
| 1.00" Sealing<br>Stickers (16X)                     |                  | Anti-Seize (1X)  Lubricant (1X)                              |
|                                                     |                  |                                                              |

## *MTG-8003*MOUNTING BRACKETS TO ROOF



Assemble the Mounting Post to the Mounting Foot using the hardware as shown below.