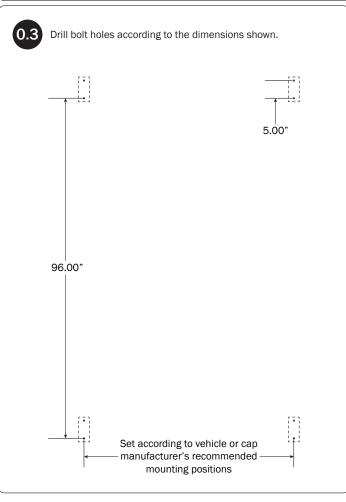

| M8 x 50MM (4X)   | <sup>3</sup> / <sub>8</sub> " x 2.25" (2X)                   |
|                                                     |                  |                                                              |
| Cotter Pin (1X) Clevis Pin (1X)                     | M8 Lock Nut (5X) | %" Lock Nut (2X) 5/16" Flat Washer (10X) %" Flat Washer (4X) |
| 1.00" Sealing<br>Stickers (16X)                     |                  | Anti-Seize (1X)  Lubricant (1X)                              |
|                                                     |                  |                                                              |

## *MTG-8003*MOUNTING BRACKETS TO ROOF



Assemble the Mounting Post to the Mounting Foot using the hardware as shown below.