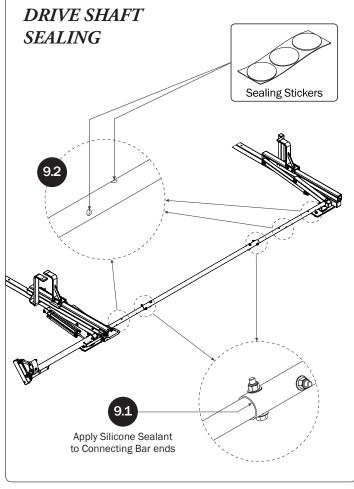

## PRIME DESIGN

A Safe Fleet Brand

| 4—Rear Drive Shaft<br>Right Hand, A Version, 50.00" | . (Qty 1)        |                                                              |
|-----------------------------------------------------|------------------|--------------------------------------------------------------|
| 5—HHR Handle Assembly35.00"                         | . (Qty 1)        |                                                              |
| 6—Connecting Bar                                    | . (Qty 1)        | 0. °                                                         |
| 7—Front Drive Shaft                                 | . (Qty 1)        | 0                                                            |
| 8—Z PostAdjustment, 7.25"                           | . (Qty 1)        |                                                              |
| 9—L Post<br>Square Cap, 9.25"                       | (Qty 1)          |                                                              |
| 10—HKT-8163 (Not called out in Overview)            | . (Qty 1)        |                                                              |
| M8 x 25MM (1X)                                      | M8 x 50MM (4X)   | <sup>3</sup> / <sub>8</sub> " x 2.25" (2X)                   |
|                                                     |                  |                                                              |
| Cotter Pin (1X) Clevis Pin (1X)                     | M8 Lock Nut (5X) | %" Lock Nut (2X) 5/16" Flat Washer (10X) %" Flat Washer (4X) |
| 1.00" Sealing<br>Stickers (16X)                     |                  | Anti-Seize (1X)  Lubricant (1X)                              |
|                                                     |                  |                                                              |