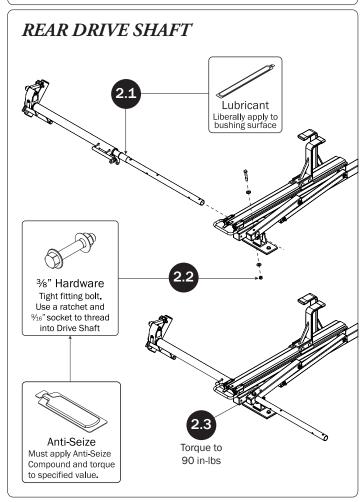

## PRIME DESIGN

A Safe Fleet Brand

| 4—Rear Drive Shaft<br>Right Hand, A Version, 50.00" | . (Qty 1)        |                                                              |
|-----------------------------------------------------|------------------|--------------------------------------------------------------|
| 5—HHR Handle Assembly35.00"                         | . (Qty 1)        |                                                              |
| 6—Connecting Bar                                    | . (Qty 1)        | 0. °                                                         |
| 7—Front Drive Shaft                                 | . (Qty 1)        | 0                                                            |
| 8—Z PostAdjustment, 7.25"                           | . (Qty 1)        |                                                              |
| 9—L Post<br>Square Cap, 9.25"                       | (Qty 1)          |                                                              |
| 10—HKT-8163 (Not called out in Overview)            | . (Qty 1)        |                                                              |
| M8 x 25MM (1X)                                      | M8 x 50MM (4X)   | <sup>3</sup> / <sub>8</sub> " x 2.25" (2X)                   |
|                                                     |                  |                                                              |
| Cotter Pin (1X) Clevis Pin (1X)                     | M8 Lock Nut (5X) | %" Lock Nut (2X) 5/16" Flat Washer (10X) %" Flat Washer (4X) |
| 1.00" Sealing<br>Stickers (16X)                     |                  | Anti-Seize (1X)  Lubricant (1X)                              |
|                                                     |                  |                                                              |