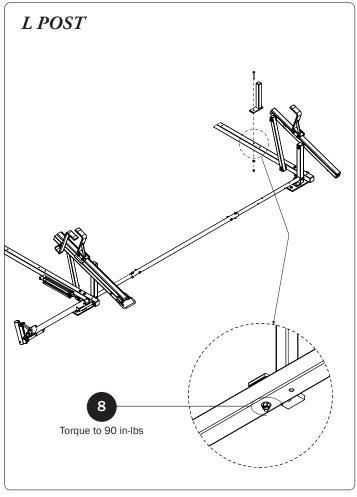

## PRIME DESIGN

A Safe Fleet Brand

| 4—Rear Drive Shaft<br>Right Hand, A Version, 50.00" | . (Qty 1)        |                                                              |
|-----------------------------------------------------|------------------|--------------------------------------------------------------|
| 5—HHR Handle Assembly35.00"                         | . (Qty 1)        |                                                              |
| 6—Connecting Bar                                    | . (Qty 1)        | 0. °                                                         |
| 7—Front Drive Shaft                                 | . (Qty 1)        | 0                                                            |
| 8—Z PostAdjustment, 7.25"                           | . (Qty 1)        |                                                              |
| 9—L Post<br>Square Cap, 9.25"                       | (Qty 1)          |                                                              |
| 10—HKT-8163 (Not called out in Overview)            | . (Qty 1)        |                                                              |
| M8 x 25MM (1X)                                      | M8 x 50MM (4X)   | <sup>3</sup> / <sub>8</sub> " x 2.25" (2X)                   |
|                                                     |                  |                                                              |
| Cotter Pin (1X) Clevis Pin (1X)                     | M8 Lock Nut (5X) | %" Lock Nut (2X) 5/16" Flat Washer (10X) %" Flat Washer (4X) |
| 1.00" Sealing<br>Stickers (16X)                     |                  | Anti-Seize (1X)  Lubricant (1X)                              |
|                                                     |                  |                                                              |