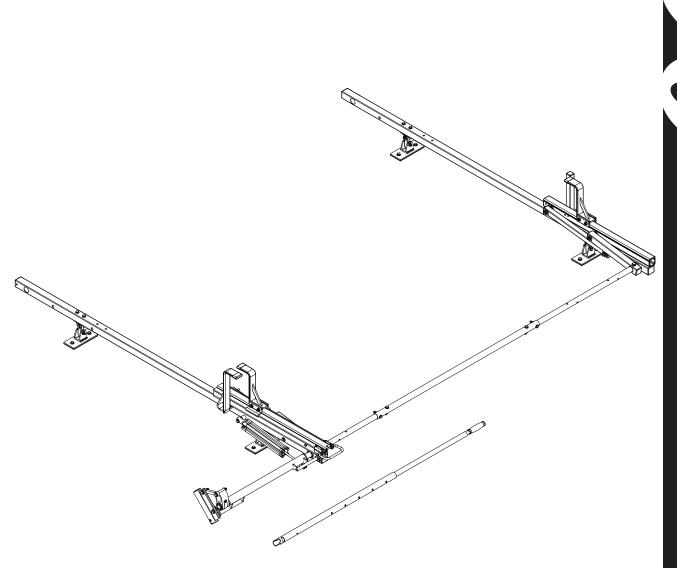

## PRIME DESIGN

A Safe Fleet Brand

| 4—Rear Drive Shaft<br>Right Hand, A Version, 50.00" | . (Qty 1)        |                                                              |
|-----------------------------------------------------|------------------|--------------------------------------------------------------|
| 5—HHR Handle Assembly35.00"                         | . (Qty 1)        |                                                              |
| 6—Connecting Bar                                    | . (Qty 1)        | 0. °                                                         |
| 7—Front Drive Shaft                                 | . (Qty 1)        | 0                                                            |
| 8—Z PostAdjustment, 7.25"                           | . (Qty 1)        |                                                              |
| 9—L Post<br>Square Cap, 9.25"                       | (Qty 1)          |                                                              |
| 10—HKT-8163 (Not called out in Overview)            | . (Qty 1)        |                                                              |
| M8 x 25MM (1X)                                      | M8 x 50MM (4X)   | <sup>3</sup> / <sub>8</sub> " x 2.25" (2X)                   |
|                                                     |                  |                                                              |
| Cotter Pin (1X) Clevis Pin (1X)                     | M8 Lock Nut (5X) | %" Lock Nut (2X) 5/16" Flat Washer (10X) %" Flat Washer (4X) |
| 1.00" Sealing<br>Stickers (16X)                     |                  | Anti-Seize (1X)  Lubricant (1X)                              |
|                                                     |                  |                                                              |