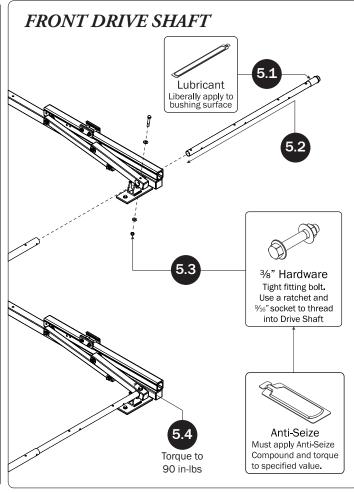

## PRIME DESIGN

A Safe Fleet Brand

| 4—Rear Drive Shaft<br>Right Hand, A Version, 50.00" | . (Qty 1)        |                                                              |
|-----------------------------------------------------|------------------|--------------------------------------------------------------|
| 5—HHR Handle Assembly35.00"                         | . (Qty 1)        |                                                              |
| 6—Connecting Bar                                    | . (Qty 1)        | 0. °                                                         |
| 7—Front Drive Shaft                                 | . (Qty 1)        | 0                                                            |
| 8—Z PostAdjustment, 7.25"                           | . (Qty 1)        |                                                              |
| 9—L Post<br>Square Cap, 9.25"                       | (Qty 1)          |                                                              |
| 10—HKT-8163 (Not called out in Overview)            | . (Qty 1)        |                                                              |
| M8 x 25MM (1X)                                      | M8 x 50MM (4X)   | <sup>3</sup> / <sub>8</sub> " x 2.25" (2X)                   |
|                                                     |                  |                                                              |
| Cotter Pin (1X) Clevis Pin (1X)                     | M8 Lock Nut (5X) | %" Lock Nut (2X) 5/16" Flat Washer (10X) %" Flat Washer (4X) |
| 1.00" Sealing<br>Stickers (16X)                     |                  | Anti-Seize (1X)  Lubricant (1X)                              |
|                                                     |                  |                                                              |