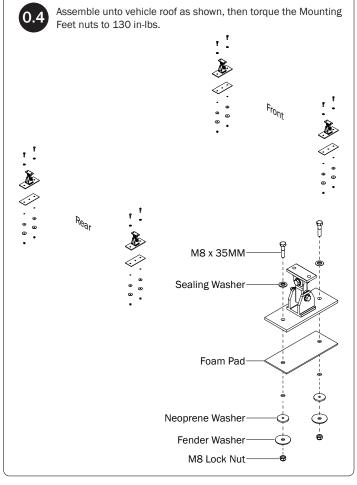

## *MTG-8003*MOUNTING BRACKETS TO ROOF

Assemble the Mounting Post to the Mounting Foot using the hardware as shown below.