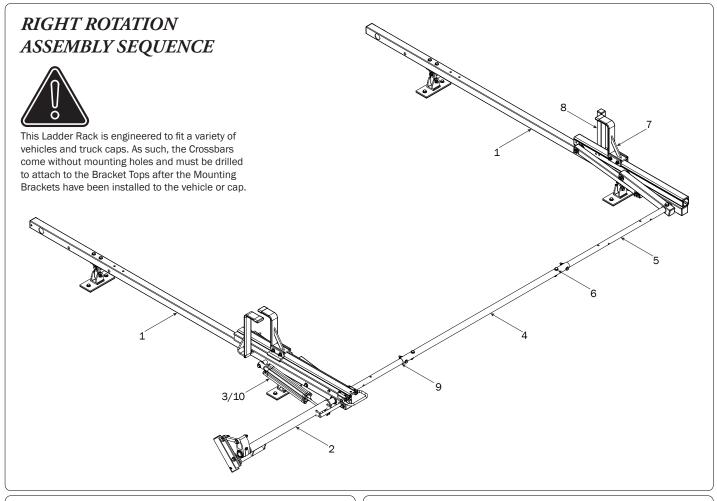

## PRIME DESIGN

A Safe Fleet Brand

| 4—Rear Drive Shaft<br>Right Hand, A Version, 50.00" | . (Qty 1)        |                                                              |
|-----------------------------------------------------|------------------|--------------------------------------------------------------|
| 5—HHR Handle Assembly35.00"                         | . (Qty 1)        |                                                              |
| 6—Connecting Bar                                    | . (Qty 1)        | 0. °                                                         |
| 7—Front Drive Shaft                                 | . (Qty 1)        | 0                                                            |
| 8—Z PostAdjustment, 7.25"                           | . (Qty 1)        |                                                              |
| 9—L Post<br>Square Cap, 9.25"                       | (Qty 1)          |                                                              |
| 10—HKT-8163 (Not called out in Overview)            | . (Qty 1)        |                                                              |
| M8 x 25MM (1X)                                      | M8 x 50MM (4X)   | <sup>3</sup> / <sub>8</sub> " x 2.25" (2X)                   |
|                                                     |                  |                                                              |
| Cotter Pin (1X) Clevis Pin (1X)                     | M8 Lock Nut (5X) | %" Lock Nut (2X) 5/16" Flat Washer (10X) %" Flat Washer (4X) |
| 1.00" Sealing<br>Stickers (16X)                     |                  | Anti-Seize (1X)  Lubricant (1X)                              |
|                                                     |                  |                                                              |