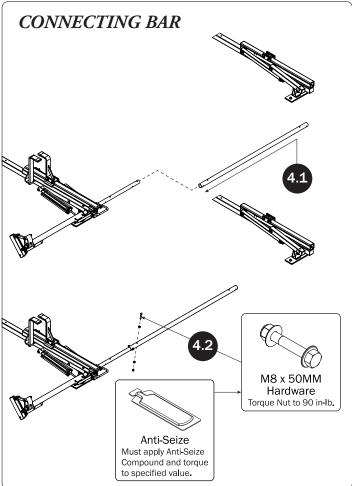

## PRIME DESIGN

A Safe Fleet Brand

| 4—Rear Drive Shaft<br>Right Hand, A Version, 50.00" | . (Qty 1)        |                                                              |
|-----------------------------------------------------|------------------|--------------------------------------------------------------|
| 5—HHR Handle Assembly35.00"                         | . (Qty 1)        |                                                              |
| 6—Connecting Bar                                    | . (Qty 1)        | 0. °                                                         |
| 7—Front Drive Shaft                                 | . (Qty 1)        | 0                                                            |
| 8—Z PostAdjustment, 7.25"                           | . (Qty 1)        |                                                              |
| 9—L Post<br>Square Cap, 9.25"                       | (Qty 1)          |                                                              |
| 10—HKT-8163 (Not called out in Overview)            | . (Qty 1)        |                                                              |
| M8 x 25MM (1X)                                      | M8 x 50MM (4X)   | <sup>3</sup> / <sub>8</sub> " x 2.25" (2X)                   |
|                                                     |                  |                                                              |
| Cotter Pin (1X) Clevis Pin (1X)                     | M8 Lock Nut (5X) | %" Lock Nut (2X) 5/16" Flat Washer (10X) %" Flat Washer (4X) |
| 1.00" Sealing<br>Stickers (16X)                     |                  | Anti-Seize (1X)  Lubricant (1X)                              |
|                                                     |                  |                                                              |