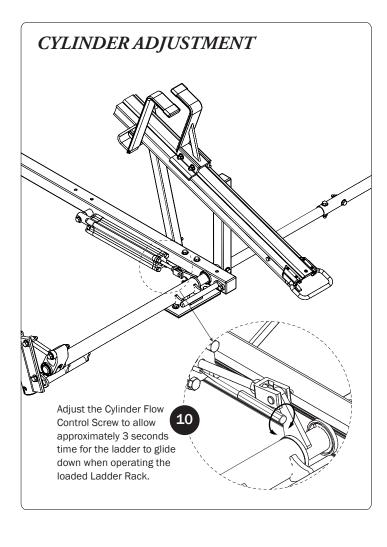

## PRIME DESIGN

A Safe Fleet Brand

| 4—Rear Drive Shaft<br>Right Hand, A Version, 50.00" | . (Qty 1)        |                                                              |
|-----------------------------------------------------|------------------|--------------------------------------------------------------|
| 5—HHR Handle Assembly35.00"                         | . (Qty 1)        |                                                              |
| 6—Connecting Bar                                    | . (Qty 1)        | 0. °                                                         |
| 7—Front Drive Shaft                                 | . (Qty 1)        | 0                                                            |
| 8—Z PostAdjustment, 7.25"                           | . (Qty 1)        |                                                              |
| 9—L Post<br>Square Cap, 9.25"                       | (Qty 1)          |                                                              |
| 10—HKT-8163 (Not called out in Overview)            | . (Qty 1)        |                                                              |
| M8 x 25MM (1X)                                      | M8 x 50MM (4X)   | <sup>3</sup> / <sub>8</sub> " x 2.25" (2X)                   |
|                                                     |                  |                                                              |
| Cotter Pin (1X) Clevis Pin (1X)                     | M8 Lock Nut (5X) | %" Lock Nut (2X) 5/16" Flat Washer (10X) %" Flat Washer (4X) |
| 1.00" Sealing<br>Stickers (16X)                     |                  | Anti-Seize (1X)  Lubricant (1X)                              |
|                                                     |                  |                                                              |