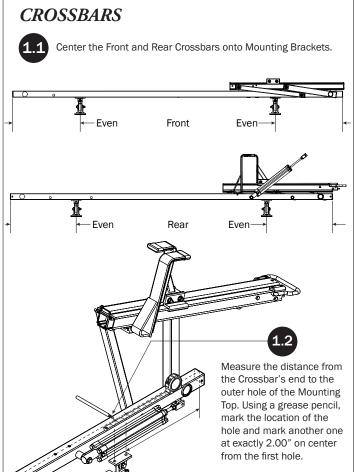

| M8 x 50MM (4X)   | <sup>3</sup> / <sub>8</sub> " x 2.25" (2X)                   |
|                                                     |                  |                                                              |
| Cotter Pin (1X) Clevis Pin (1X)                     | M8 Lock Nut (5X) | %" Lock Nut (2X) 5/16" Flat Washer (10X) %" Flat Washer (4X) |
| 1.00" Sealing<br>Stickers (16X)                     |                  | Anti-Seize (1X)  Lubricant (1X)                              |
|                                                     |                  |                                                              |

## *MTG-8003*MOUNTING BRACKETS TO ROOF



Assemble the Mounting Post to the Mounting Foot using the hardware as shown below.