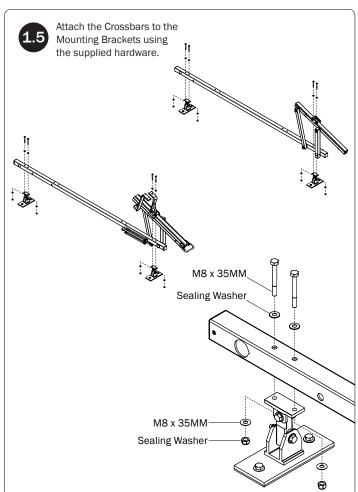

## *MTG-8003*MOUNTING BRACKETS TO ROOF

Assemble the Mounting Post to the Mounting Foot using the hardware as shown below.