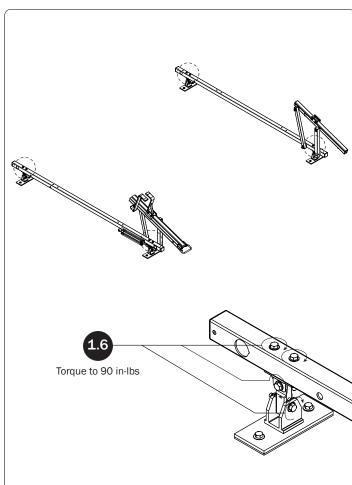

## *MTG-8003*MOUNTING BRACKETS TO ROOF

Assemble the Mounting Post to the Mounting Foot using the hardware as shown below.