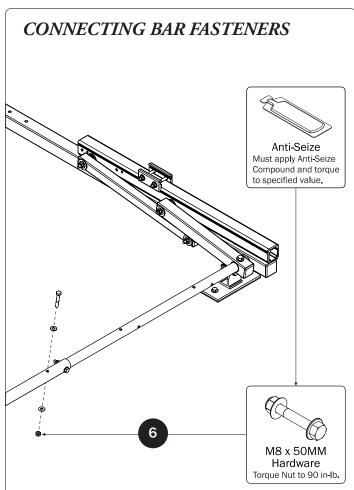

## PRIME DESIGN

A Safe Fleet Brand

| 4—Rear Drive Shaft<br>Right Hand, A Version, 50.00" | . (Qty 1)        |                                                              |
|-----------------------------------------------------|------------------|--------------------------------------------------------------|
| 5—HHR Handle Assembly35.00"                         | . (Qty 1)        |                                                              |
| 6—Connecting Bar                                    | . (Qty 1)        | 0. °                                                         |
| 7—Front Drive Shaft                                 | . (Qty 1)        | 0                                                            |
| 8—Z PostAdjustment, 7.25"                           | . (Qty 1)        |                                                              |
| 9—L Post<br>Square Cap, 9.25"                       | (Qty 1)          |                                                              |
| 10—HKT-8163 (Not called out in Overview)            | . (Qty 1)        |                                                              |
| M8 x 25MM (1X)                                      | M8 x 50MM (4X)   | <sup>3</sup> / <sub>8</sub> " x 2.25" (2X)                   |
|                                                     |                  |                                                              |
| Cotter Pin (1X) Clevis Pin (1X)                     | M8 Lock Nut (5X) | %" Lock Nut (2X) 5/16" Flat Washer (10X) %" Flat Washer (4X) |
| 1.00" Sealing<br>Stickers (16X)                     |                  | Anti-Seize (1X)  Lubricant (1X)                              |
|                                                     |                  |                                                              |