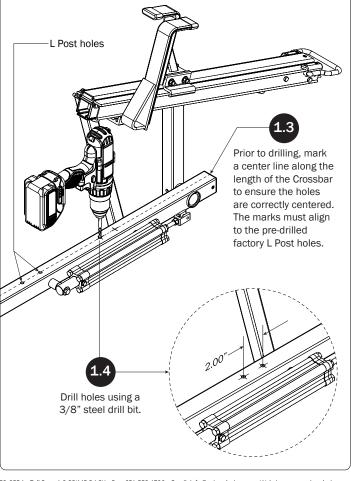

## PRIME DESIGN

A Safe Fleet Brand

| 4—Rear Drive Shaft<br>Right Hand, A Version, 50.00" | . (Qty 1)        |                                                              |
|-----------------------------------------------------|------------------|--------------------------------------------------------------|
| 5—HHR Handle Assembly35.00"                         | . (Qty 1)        |                                                              |
| 6—Connecting Bar                                    | . (Qty 1)        | 0. °                                                         |
| 7—Front Drive Shaft                                 | . (Qty 1)        | 0                                                            |
| 8—Z PostAdjustment, 7.25"                           | . (Qty 1)        |                                                              |
| 9—L Post<br>Square Cap, 9.25"                       | (Qty 1)          |                                                              |
| 10—HKT-8163 (Not called out in Overview)            | . (Qty 1)        |                                                              |
| M8 x 25MM (1X)                                      | M8 x 50MM (4X)   | <sup>3</sup> / <sub>8</sub> " x 2.25" (2X)                   |
|                                                     |                  |                                                              |
| Cotter Pin (1X) Clevis Pin (1X)                     | M8 Lock Nut (5X) | %" Lock Nut (2X) 5/16" Flat Washer (10X) %" Flat Washer (4X) |
| 1.00" Sealing<br>Stickers (16X)                     |                  | Anti-Seize (1X)  Lubricant (1X)                              |
|                                                     |                  |                                                              |