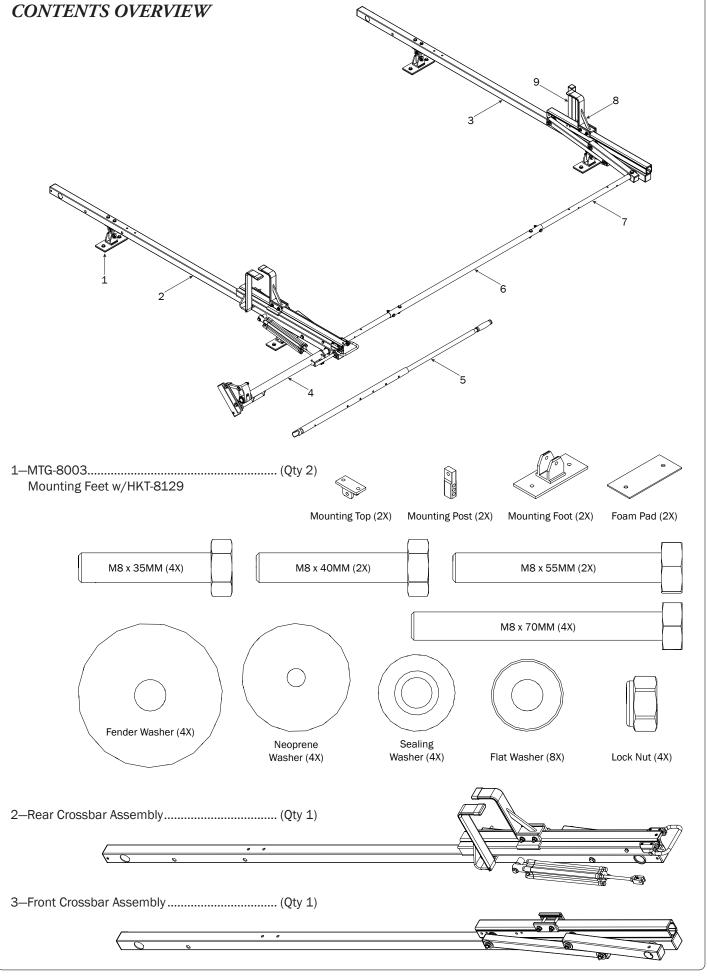

## PRIME DESIGN

A Safe Fleet Brand

| 4—Rear Drive Shaft<br>Right Hand, A Version, 50.00" | . (Qty 1)        |                                                              |
|-----------------------------------------------------|------------------|--------------------------------------------------------------|
| 5—HHR Handle Assembly35.00"                         | . (Qty 1)        |                                                              |
| 6—Connecting Bar                                    | . (Qty 1)        | 0. °                                                         |
| 7—Front Drive Shaft                                 | . (Qty 1)        | 0                                                            |
| 8—Z PostAdjustment, 7.25"                           | . (Qty 1)        |                                                              |
| 9—L Post<br>Square Cap, 9.25"                       | (Qty 1)          |                                                              |
| 10—HKT-8163 (Not called out in Overview)            | . (Qty 1)        |                                                              |
| M8 x 25MM (1X)                                      | M8 x 50MM (4X)   | <sup>3</sup> / <sub>8</sub> " x 2.25" (2X)                   |
|                                                     |                  |                                                              |
| Cotter Pin (1X) Clevis Pin (1X)                     | M8 Lock Nut (5X) | %" Lock Nut (2X) 5/16" Flat Washer (10X) %" Flat Washer (4X) |
| 1.00" Sealing<br>Stickers (16X)                     |                  | Anti-Seize (1X)  Lubricant (1X)                              |
|                                                     |                  |                                                              |