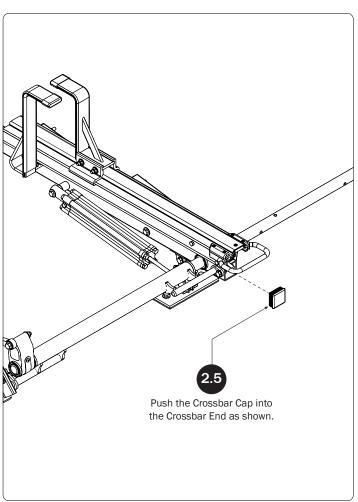

## PRIME DESIGN

A Safe Fleet Brand

| 4—Rear Drive Shaft<br>Right Hand, A Version, 50.00" | . (Qty 1)        |                                                              |
|-----------------------------------------------------|------------------|--------------------------------------------------------------|
| 5—HHR Handle Assembly35.00"                         | . (Qty 1)        |                                                              |
| 6—Connecting Bar                                    | . (Qty 1)        | 0. °                                                         |
| 7—Front Drive Shaft                                 | . (Qty 1)        | 0                                                            |
| 8—Z PostAdjustment, 7.25"                           | . (Qty 1)        |                                                              |
| 9—L Post<br>Square Cap, 9.25"                       | (Qty 1)          |                                                              |
| 10—HKT-8163 (Not called out in Overview)            | . (Qty 1)        |                                                              |
| M8 x 25MM (1X)                                      | M8 x 50MM (4X)   | <sup>3</sup> / <sub>8</sub> " x 2.25" (2X)                   |
|                                                     |                  |                                                              |
| Cotter Pin (1X) Clevis Pin (1X)                     | M8 Lock Nut (5X) | %" Lock Nut (2X) 5/16" Flat Washer (10X) %" Flat Washer (4X) |
| 1.00" Sealing<br>Stickers (16X)                     |                  | Anti-Seize (1X)  Lubricant (1X)                              |
|                                                     |                  |                                                              |