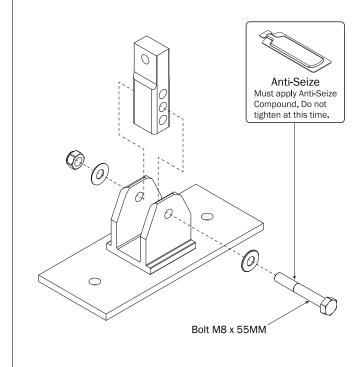

## *MTG-8003*MOUNTING BRACKETS TO ROOF

Assemble the Mounting Post to the Mounting Foot using the hardware as shown below.