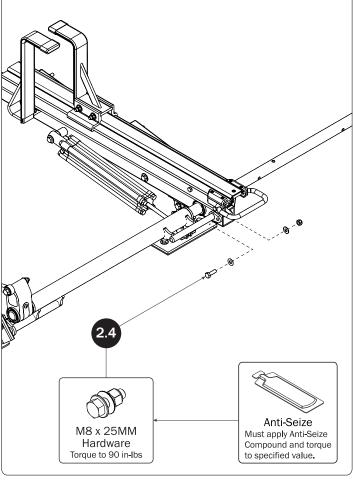

## PRIME DESIGN

A Safe Fleet Brand

| 4—Rear Drive Shaft<br>Right Hand, A Version, 50.00" | . (Qty 1)        |                                                              |
|-----------------------------------------------------|------------------|--------------------------------------------------------------|
| 5—HHR Handle Assembly35.00"                         | . (Qty 1)        |                                                              |
| 6—Connecting Bar                                    | . (Qty 1)        | 0. °                                                         |
| 7—Front Drive Shaft                                 | . (Qty 1)        | 0                                                            |
| 8—Z PostAdjustment, 7.25"                           | . (Qty 1)        |                                                              |
| 9—L Post<br>Square Cap, 9.25"                       | (Qty 1)          |                                                              |
| 10—HKT-8163 (Not called out in Overview)            | . (Qty 1)        |                                                              |
| M8 x 25MM (1X)                                      | M8 x 50MM (4X)   | <sup>3</sup> / <sub>8</sub> " x 2.25" (2X)                   |
|                                                     |                  |                                                              |
| Cotter Pin (1X) Clevis Pin (1X)                     | M8 Lock Nut (5X) | %" Lock Nut (2X) 5/16" Flat Washer (10X) %" Flat Washer (4X) |
| 1.00" Sealing<br>Stickers (16X)                     |                  | Anti-Seize (1X)  Lubricant (1X)                              |
|                                                     |                  |                                                              |