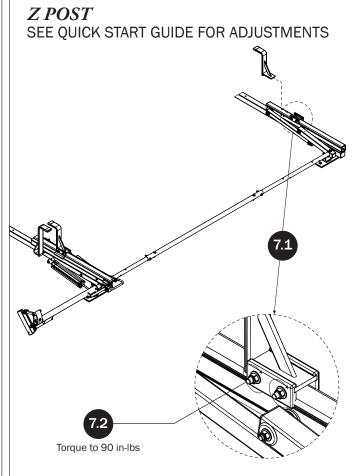

## PRIME DESIGN

A Safe Fleet Brand

| 4—Rear Drive Shaft<br>Right Hand, A Version, 50.00" | . (Qty 1)        |                                                              |
|-----------------------------------------------------|------------------|--------------------------------------------------------------|
| 5—HHR Handle Assembly35.00"                         | . (Qty 1)        |                                                              |
| 6—Connecting Bar                                    | . (Qty 1)        | 0. °                                                         |
| 7—Front Drive Shaft                                 | . (Qty 1)        | 0                                                            |
| 8—Z PostAdjustment, 7.25"                           | . (Qty 1)        |                                                              |
| 9—L Post<br>Square Cap, 9.25"                       | (Qty 1)          |                                                              |
| 10—HKT-8163 (Not called out in Overview)            | . (Qty 1)        |                                                              |
| M8 x 25MM (1X)                                      | M8 x 50MM (4X)   | <sup>3</sup> / <sub>8</sub> " x 2.25" (2X)                   |
|                                                     |                  |                                                              |
| Cotter Pin (1X) Clevis Pin (1X)                     | M8 Lock Nut (5X) | %" Lock Nut (2X) 5/16" Flat Washer (10X) %" Flat Washer (4X) |
| 1.00" Sealing<br>Stickers (16X)                     |                  | Anti-Seize (1X)  Lubricant (1X)                              |
|                                                     |                  |                                                              |