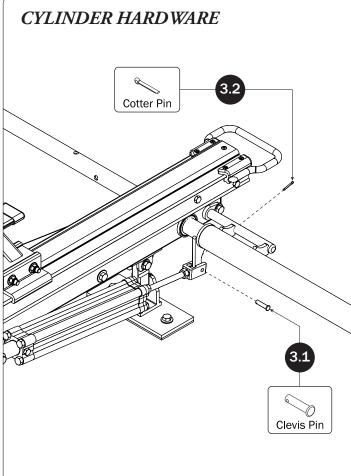

## PRIME DESIGN

A Safe Fleet Brand

| 4—Rear Drive Shaft<br>Right Hand, A Version, 50.00" | . (Qty 1)        |                                                              |
|-----------------------------------------------------|------------------|--------------------------------------------------------------|
| 5—HHR Handle Assembly35.00"                         | . (Qty 1)        |                                                              |
| 6—Connecting Bar                                    | . (Qty 1)        | 0. °                                                         |
| 7—Front Drive Shaft                                 | . (Qty 1)        | 0                                                            |
| 8—Z PostAdjustment, 7.25"                           | . (Qty 1)        |                                                              |
| 9—L Post<br>Square Cap, 9.25"                       | (Qty 1)          |                                                              |
| 10—HKT-8163 (Not called out in Overview)            | . (Qty 1)        |                                                              |
| M8 x 25MM (1X)                                      | M8 x 50MM (4X)   | <sup>3</sup> / <sub>8</sub> " x 2.25" (2X)                   |
|                                                     |                  |                                                              |
| Cotter Pin (1X) Clevis Pin (1X)                     | M8 Lock Nut (5X) | %" Lock Nut (2X) 5/16" Flat Washer (10X) %" Flat Washer (4X) |
| 1.00" Sealing<br>Stickers (16X)                     |                  | Anti-Seize (1X)  Lubricant (1X)                              |
|                                                     |                  |                                                              |