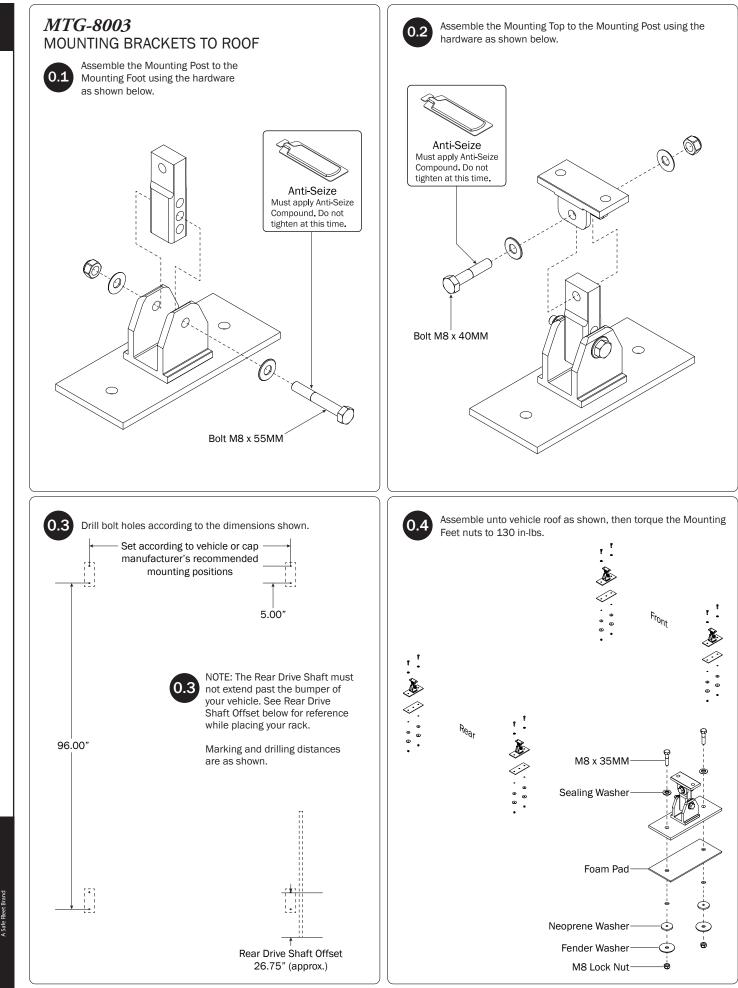

## RIGHT ROTATION ASSEMBLY SEQUENCE

This Ladder Rack is engineered to fit a variety of vehicles and truck caps. As such, the Crossbars come without mounting holes and must be drilled to attach to the Bracket Tops after the Mounting Brackets have been installed to the vehicle or cap.