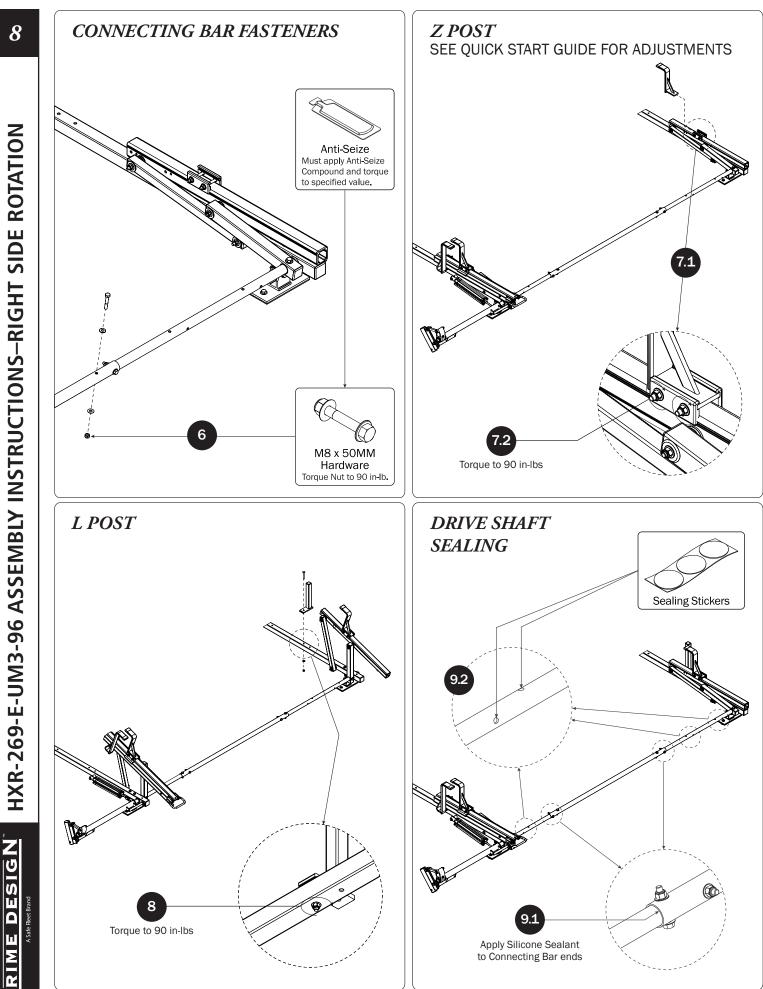

## RIGHT ROTATION ASSEMBLY SEQUENCE

This Ladder Rack is engineered to fit a variety of vehicles and truck caps. As such, the Crossbars come without mounting holes and must be drilled to attach to the Bracket Tops after the Mounting Brackets have been installed to the vehicle or cap.