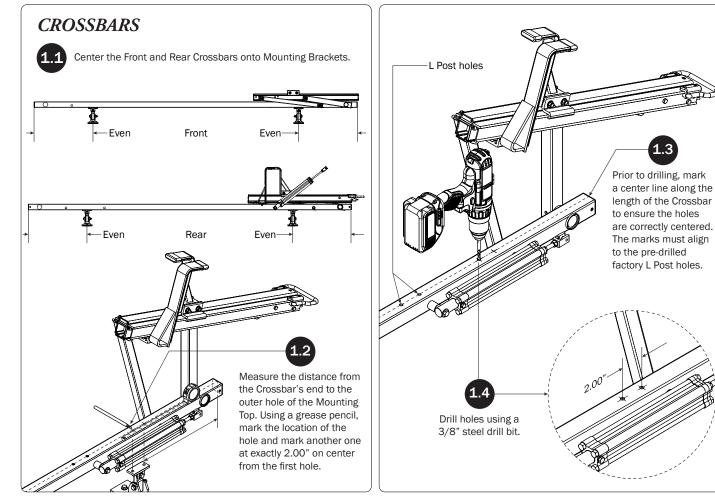

## RIGHT ROTATION ASSEMBLY SEQUENCE

This Ladder Rack is engineered to fit a variety of vehicles and truck caps. As such, the Crossbars come without mounting holes and must be drilled to attach to the Bracket Tops after the Mounting Brackets have been installed to the vehicle or cap.