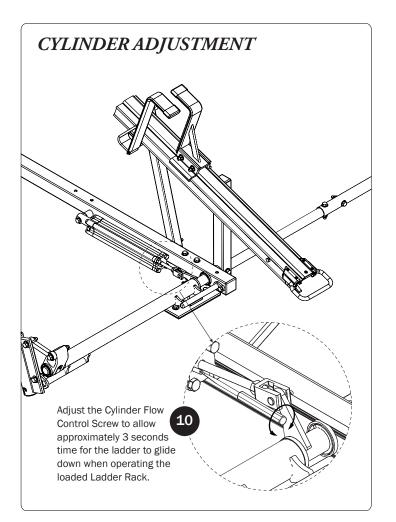

## RIGHT ROTATION ASSEMBLY SEQUENCE

This Ladder Rack is engineered to fit a variety of vehicles and truck caps. As such, the Crossbars come without mounting holes and must be drilled to attach to the Bracket Tops after the Mounting Brackets have been installed to the vehicle or cap.