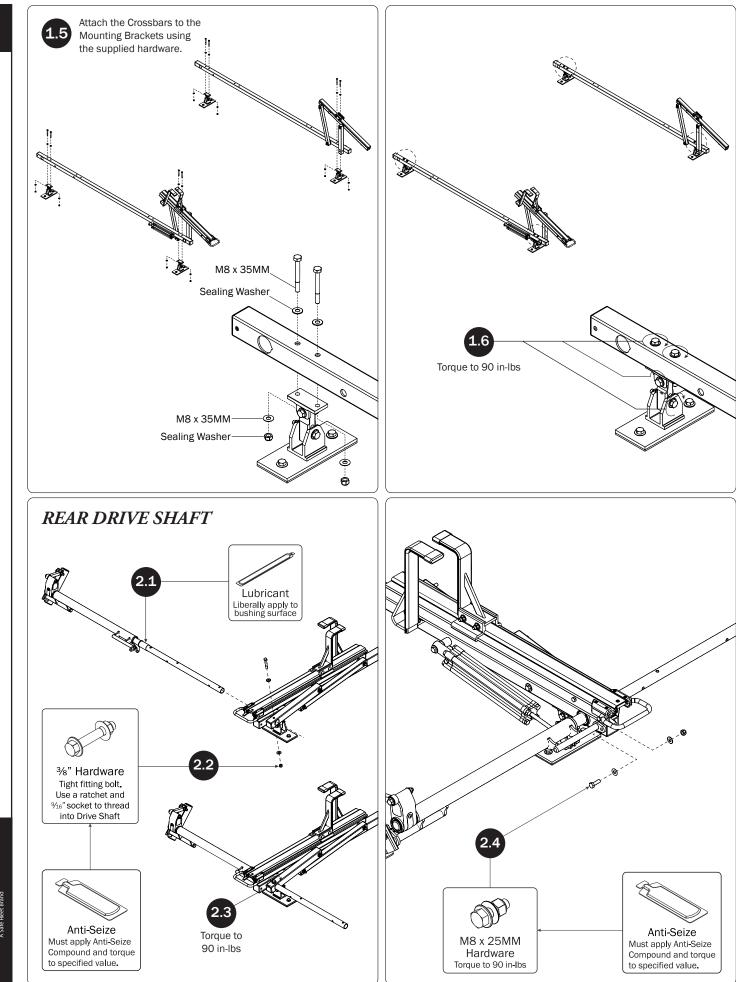

## RIGHT ROTATION ASSEMBLY SEQUENCE

This Ladder Rack is engineered to fit a variety of vehicles and truck caps. As such, the Crossbars come without mounting holes and must be drilled to attach to the Bracket Tops after the Mounting Brackets have been installed to the vehicle or cap.