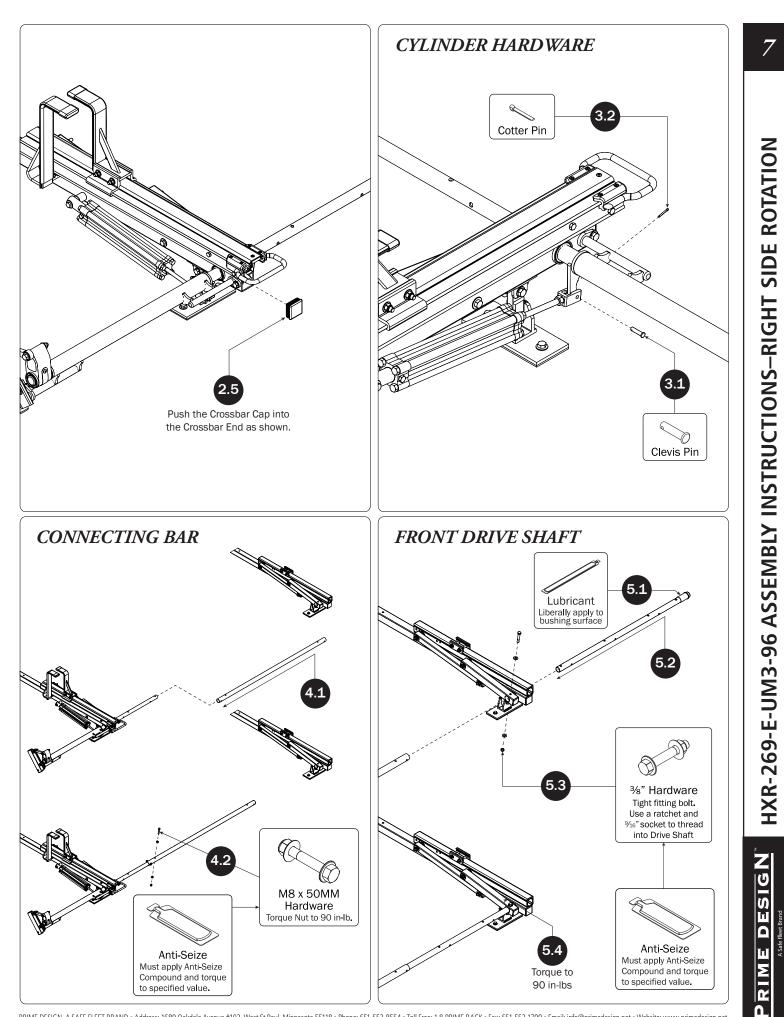

## RIGHT ROTATION ASSEMBLY SEQUENCE

This Ladder Rack is engineered to fit a variety of vehicles and truck caps. As such, the Crossbars come without mounting holes and must be drilled to attach to the Bracket Tops after the Mounting Brackets have been installed to the vehicle or cap.