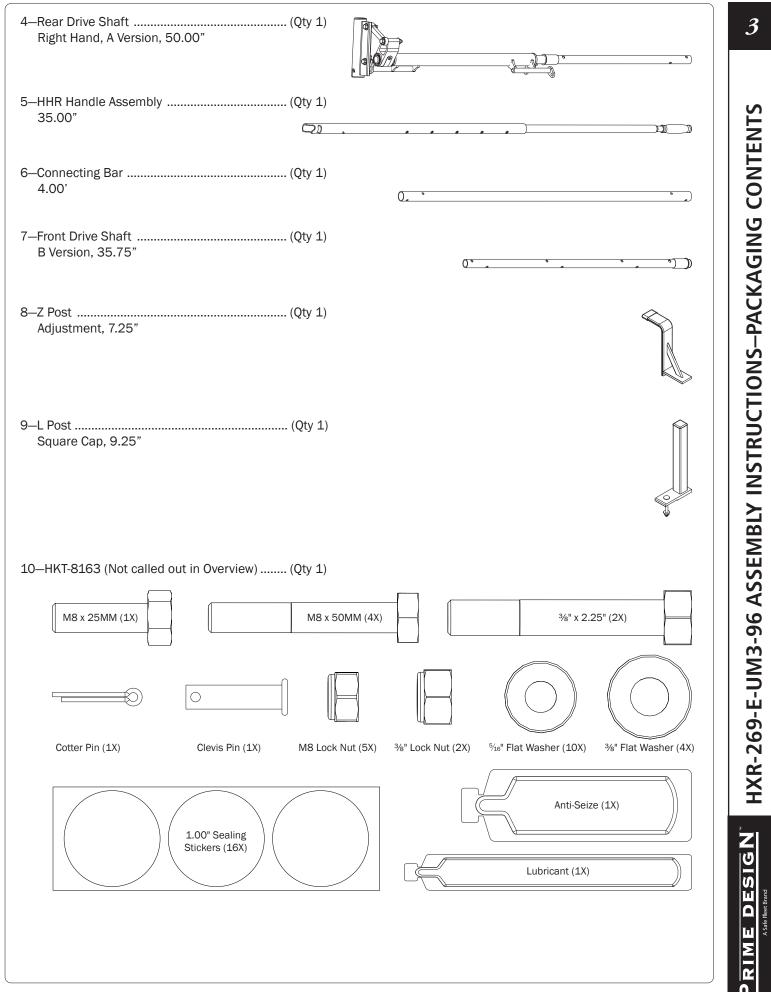

## RIGHT ROTATION ASSEMBLY SEQUENCE

This Ladder Rack is engineered to fit a variety of vehicles and truck caps. As such, the Crossbars come without mounting holes and must be drilled to attach to the Bracket Tops after the Mounting Brackets have been installed to the vehicle or cap.