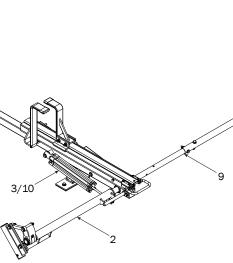

## RIGHT ROTATION ASSEMBLY SEQUENCE

This Ladder Rack is engineered to fit a variety of vehicles and truck caps. As such, the Crossbars come without mounting holes and must be drilled to attach to the Bracket Tops after the Mounting Brackets have been installed to the vehicle or cap.