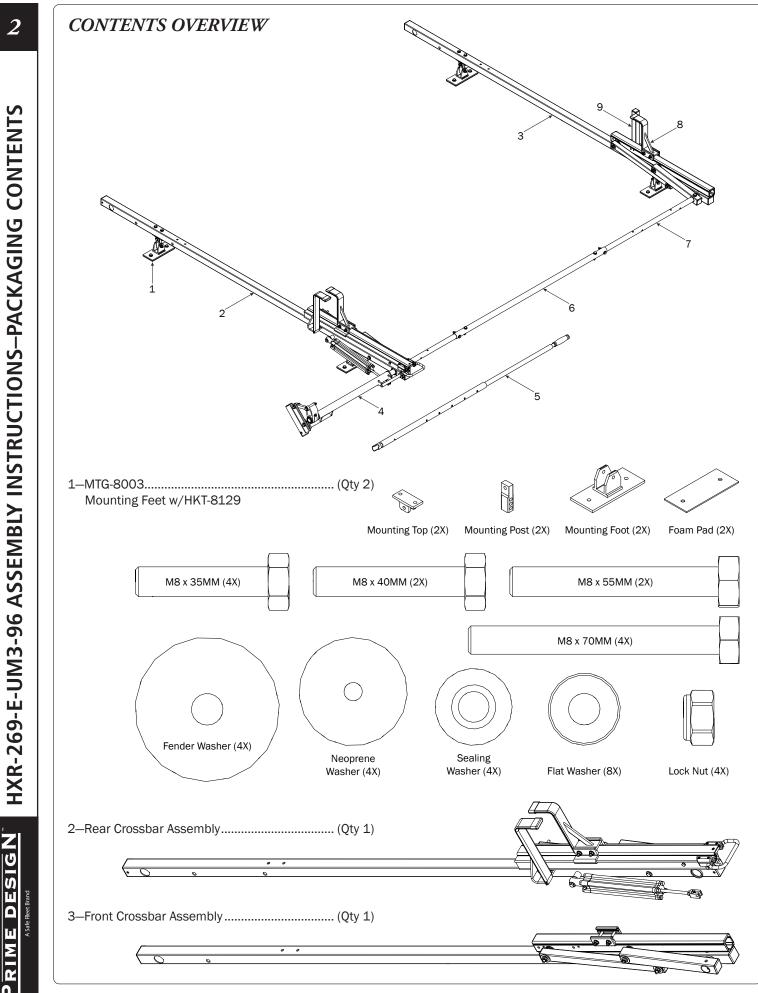

## RIGHT ROTATION ASSEMBLY SEQUENCE

This Ladder Rack is engineered to fit a variety of vehicles and truck caps. As such, the Crossbars come without mounting holes and must be drilled to attach to the Bracket Tops after the Mounting Brackets have been installed to the vehicle or cap.