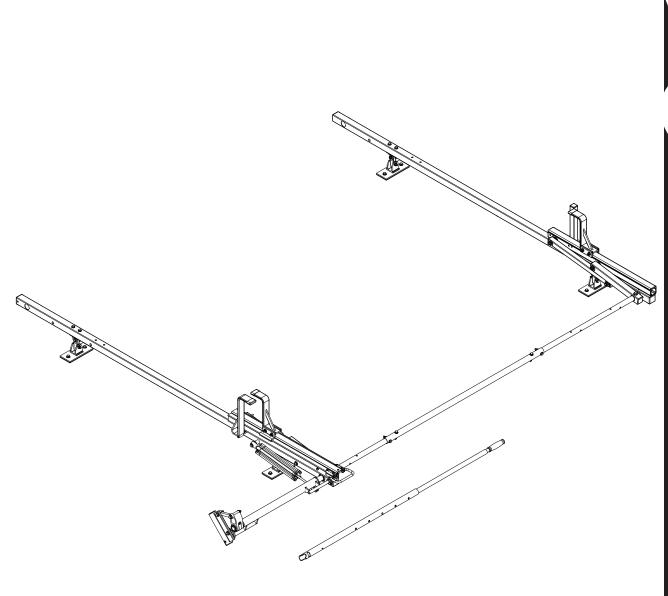

## RIGHT ROTATION ASSEMBLY SEQUENCE

This Ladder Rack is engineered to fit a variety of vehicles and truck caps. As such, the Crossbars come without mounting holes and must be drilled to attach to the Bracket Tops after the Mounting Brackets have been installed to the vehicle or cap.