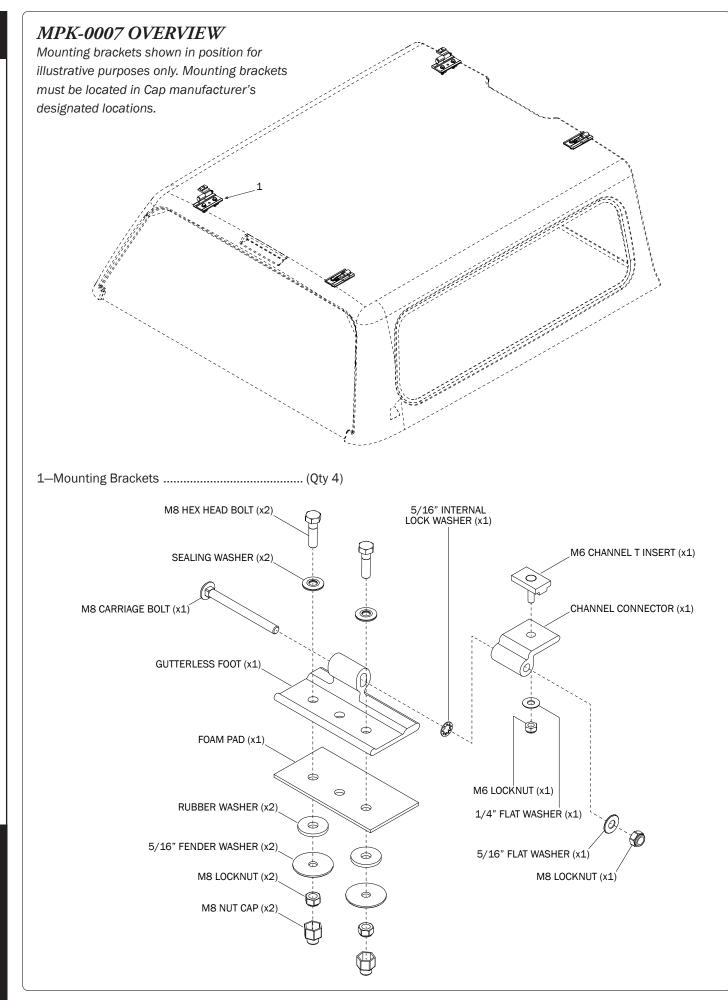

## PRIME DESIGN

A Safe Fleet Brand



UNIVERSAL FLAT TOP MOUNTING KIT



PRIME DESIGN, A SAFE FLEET BRAND • Address: 1689 Oakdale Avenue #102, West St Paul, Minnesota 55118 • Phone: 651-552-8554 • Toll Free: 1.8. PRIME.RACK • Fax: 651-552-1799 • Email: info@primedesign.net • Website: www.primedesign.net TM & © 2018 PRIME DESIGN, PROTECTED BY ONE OR MORE OF THE FOLLOWING PATENT NO.'s 6764268, 6971563, 2364879, 8857689, 8511525, 8991889, 2271515, 2364897, 9506292, 9481313, 9481314, 9796340, 6202807, 6427889, 9415726 AND OTHER PATENTS PENDING



PRIME DESIGN, A SAFE FLEET BRAND • Address: 1689 Oakdale Avenue #102, West St Paul, Minnesota 55118 • Phone: 651-552-8554 • Toll Free: 1.8. PRIME.RACK • Fax: 651-552-1799 • Email: info@primedesign.net • Website: www.primedesign.net TM & @ 2018 PRIME DESIGN. PROTECTED BY ONE OR MORE OF THE FOLLOWING PATENT NO.'s 6764268,