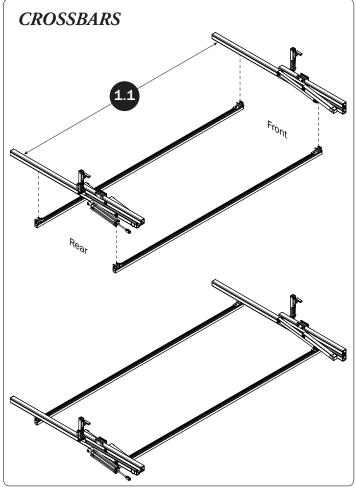

ty 1) |                                                                |
| M8 x 25MM (1X)  M8 x 50MM (4)                    | %" x 2.25" (2X)                                                |
|                                                  |                                                                |
| Cotter Pin (1X) Clevis Pin (1X) M8 Lock Nut (5X) | %" Lock Nut (2X) 5/16" Flat Washer (10X) 3/8" Flat Washer (4X) |
| 1.00" Sealing<br>Stickers (16X)                  | Anti-Seize (1X)                                                |
|                                                  | Lubricant (1X)                                                 |
|                                                  |                                                                |