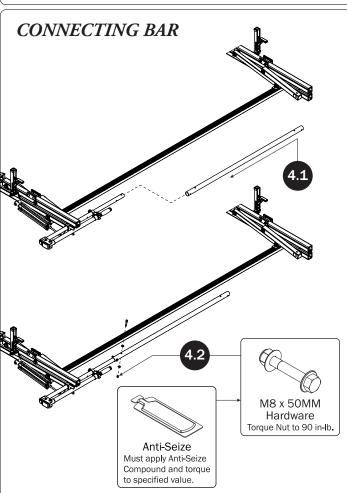

|
| M8 x 25MM (1X)  M8 x 50MM (4)                    | %" x 2.25" (2X)                                                |
|                                                  |                                                                |
| Cotter Pin (1X) Clevis Pin (1X) M8 Lock Nut (5X) | %" Lock Nut (2X) 5/16" Flat Washer (10X) 3/8" Flat Washer (4X) |
| 1.00" Sealing<br>Stickers (16X)                  | Anti-Seize (1X)                                                |
|                                                  | Lubricant (1X)                                                 |
|                                                  |                                                                |