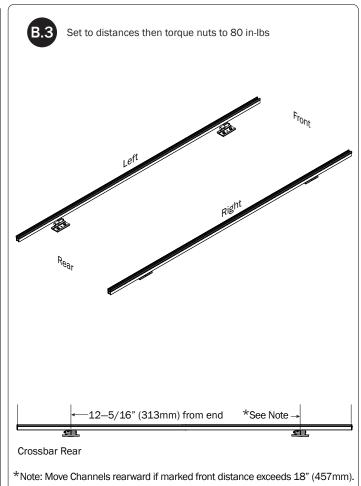

view) (Qty 1) |                                                                |
| M8 x 25MM (1X)  M8 x 50MM (4)                    | %" x 2.25" (2X)                                                |
|                                                  |                                                                |
| Cotter Pin (1X) Clevis Pin (1X) M8 Lock Nut (5X) | %" Lock Nut (2X) 5/16" Flat Washer (10X) 3/8" Flat Washer (4X) |
| 1.00" Sealing<br>Stickers (16X)                  | Anti-Seize (1X)                                                |
|                                                  | Lubricant (1X)                                                 |
|                                                  |                                                                |