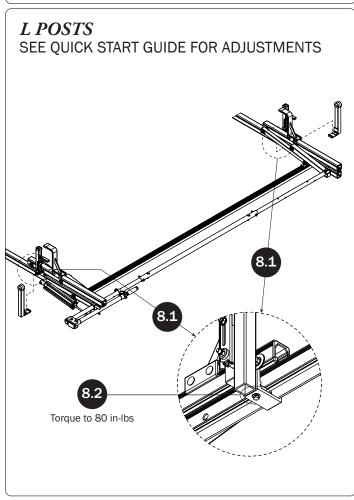

|
| M8 x 25MM (1X)  M8 x 50MM (4)                    | %" x 2.25" (2X)                                                |
|                                                  |                                                                |
| Cotter Pin (1X) Clevis Pin (1X) M8 Lock Nut (5X) | %" Lock Nut (2X) 5/16" Flat Washer (10X) 3/8" Flat Washer (4X) |
| 1.00" Sealing<br>Stickers (16X)                  | Anti-Seize (1X)                                                |
|                                                  | Lubricant (1X)                                                 |
|                                                  |                                                                |