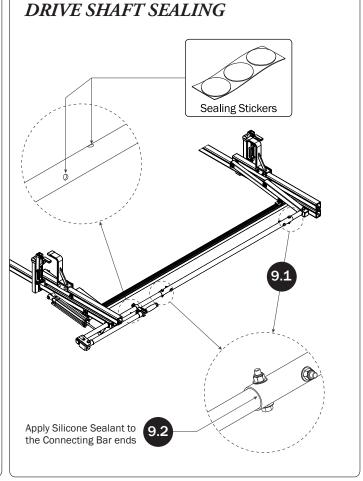

## PRIME DESIGN

A Safe Fleet Brand

| 7—Front Drive Shaft (Qty 1)<br>B Version, 35.75" |                                                                |
|--------------------------------------------------|----------------------------------------------------------------|
| 8—Z Post(Qty 2)<br>Adjustable, 7.25"             |                                                                |
| 9—L Post(Qty 2)<br>Roller Cap, 9.25"             |                                                                |
| 10—Ladder Stop Assembly (Qty 2) 1.75"            |                                                                |
| 11—HKT-8163 (Not called out in Overview) (Qty 1) |                                                                |
| M8 x 25MM (1X)  M8 x 50MM (4)                    | %" x 2.25" (2X)                                                |
|                                                  |                                                                |
| Cotter Pin (1X) Clevis Pin (1X) M8 Lock Nut (5X) | %" Lock Nut (2X) 5/16" Flat Washer (10X) 3/8" Flat Washer (4X) |
| 1.00" Sealing<br>Stickers (16X)                  | Anti-Seize (1X)                                                |
|                                                  | Lubricant (1X)                                                 |
|                                                  |                                                                |