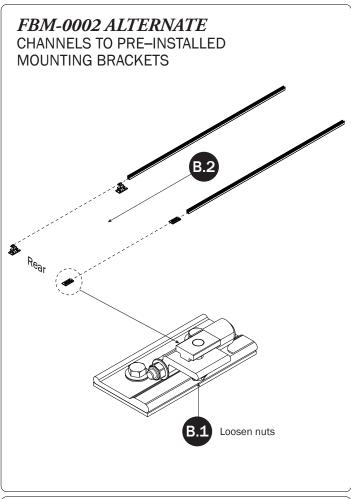

erview) (Qty 1) |                                                                |
| M8 x 25MM (1X)  M8 x 50MM (4)                    | %" x 2.25" (2X)                                                |
|                                                  |                                                                |
| Cotter Pin (1X) Clevis Pin (1X) M8 Lock Nut (5X) | %" Lock Nut (2X) 5/16" Flat Washer (10X) 3/8" Flat Washer (4X) |
| 1.00" Sealing<br>Stickers (16X)                  | Anti-Seize (1X)                                                |
|                                                  | Lubricant (1X)                                                 |
|                                                  |                                                                |