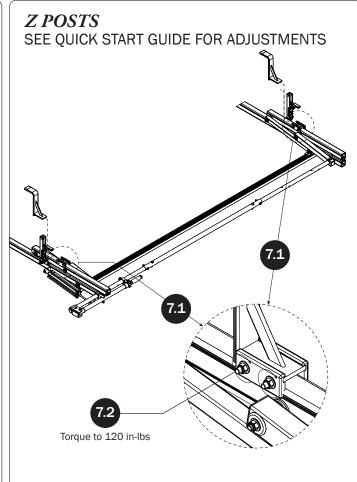

|
| M8 x 25MM (1X)  M8 x 50MM (4)                    | %" x 2.25" (2X)                                                |
|                                                  |                                                                |
| Cotter Pin (1X) Clevis Pin (1X) M8 Lock Nut (5X) | %" Lock Nut (2X) 5/16" Flat Washer (10X) 3/8" Flat Washer (4X) |
| 1.00" Sealing<br>Stickers (16X)                  | Anti-Seize (1X)                                                |
|                                                  | Lubricant (1X)                                                 |
|                                                  |                                                                |