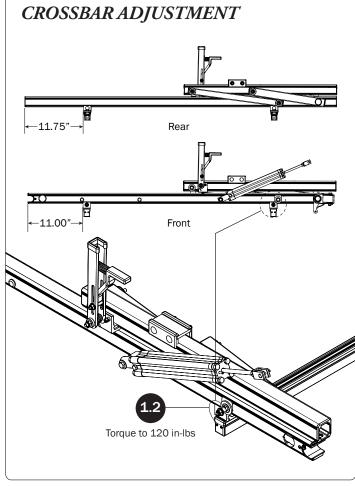

1) |                                                                |
| M8 x 25MM (1X)  M8 x 50MM (4)                    | %" x 2.25" (2X)                                                |
|                                                  |                                                                |
| Cotter Pin (1X) Clevis Pin (1X) M8 Lock Nut (5X) | %" Lock Nut (2X) 5/16" Flat Washer (10X) 3/8" Flat Washer (4X) |
| 1.00" Sealing<br>Stickers (16X)                  | Anti-Seize (1X)                                                |
|                                                  | Lubricant (1X)                                                 |
|                                                  |                                                                |