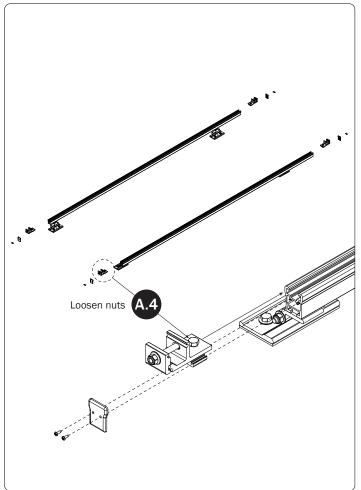

n Overview) (Qty 1) |                                                                |
| M8 x 25MM (1X)  M8 x 50MM (4)                    | %" x 2.25" (2X)                                                |
|                                                  |                                                                |
| Cotter Pin (1X) Clevis Pin (1X) M8 Lock Nut (5X) | %" Lock Nut (2X) 5/16" Flat Washer (10X) 3/8" Flat Washer (4X) |
| 1.00" Sealing<br>Stickers (16X)                  | Anti-Seize (1X)                                                |
|                                                  | Lubricant (1X)                                                 |
|                                                  |                                                                |