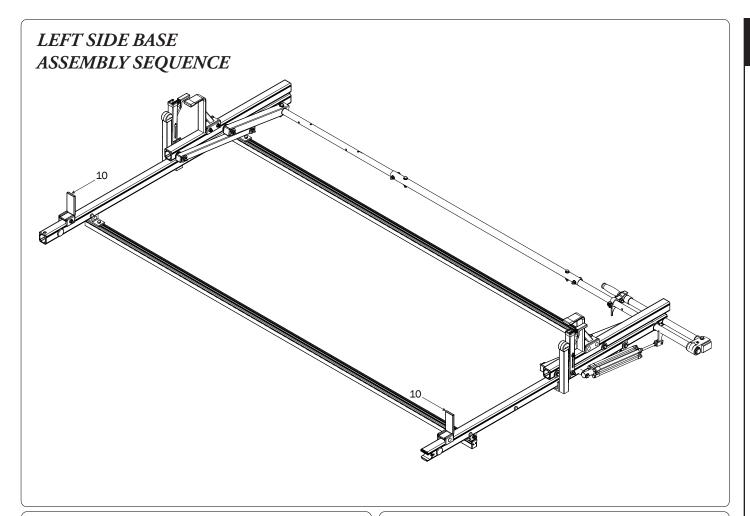

## PRIME DESIGN

A Safe Fleet Brand

| 7—Front Drive Shaft (Qty 1)<br>B Version, 35.75" |                                                                |
|--------------------------------------------------|----------------------------------------------------------------|
| 8—Z Post(Qty 2)<br>Adjustable, 7.25"             |                                                                |
| 9—L Post(Qty 2)<br>Roller Cap, 9.25"             |                                                                |
| 10—Ladder Stop Assembly (Qty 2) 1.75"            |                                                                |
| 11—HKT-8163 (Not called out in Overview) (Qty 1) |                                                                |
| M8 x 25MM (1X)  M8 x 50MM (4)                    | %" x 2.25" (2X)                                                |
|                                                  |                                                                |
| Cotter Pin (1X) Clevis Pin (1X) M8 Lock Nut (5X) | %" Lock Nut (2X) 5/16" Flat Washer (10X) 3/8" Flat Washer (4X) |
| 1.00" Sealing<br>Stickers (16X)                  | Anti-Seize (1X)                                                |
|                                                  | Lubricant (1X)                                                 |
|                                                  |                                                                |