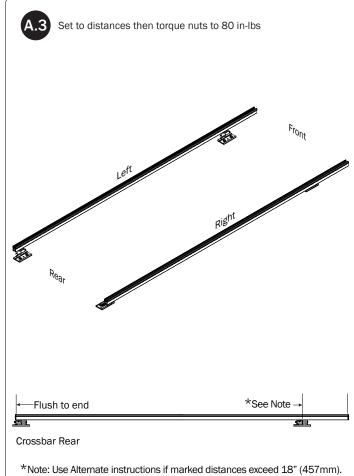

in Overview) (Qty 1) |                                                                |
| M8 x 25MM (1X)  M8 x 50MM (4)                    | %" x 2.25" (2X)                                                |
|                                                  |                                                                |
| Cotter Pin (1X) Clevis Pin (1X) M8 Lock Nut (5X) | %" Lock Nut (2X) 5/16" Flat Washer (10X) 3/8" Flat Washer (4X) |
| 1.00" Sealing<br>Stickers (16X)                  | Anti-Seize (1X)                                                |
|                                                  | Lubricant (1X)                                                 |
|                                                  |                                                                |