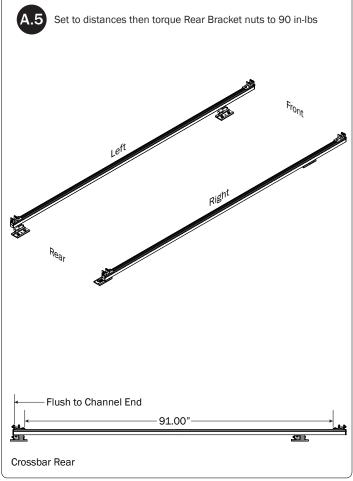

Overview) (Qty 1) |                                                                |
| M8 x 25MM (1X)  M8 x 50MM (4)                    | %" x 2.25" (2X)                                                |
|                                                  |                                                                |
| Cotter Pin (1X) Clevis Pin (1X) M8 Lock Nut (5X) | %" Lock Nut (2X) 5/16" Flat Washer (10X) 3/8" Flat Washer (4X) |
| 1.00" Sealing<br>Stickers (16X)                  | Anti-Seize (1X)                                                |
|                                                  | Lubricant (1X)                                                 |
|                                                  |                                                                |