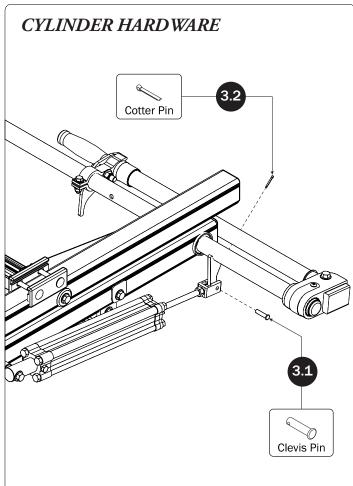

|                                                                |
| M8 x 25MM (1X)  M8 x 50MM (4)                    | %" x 2.25" (2X)                                                |
|                                                  |                                                                |
| Cotter Pin (1X) Clevis Pin (1X) M8 Lock Nut (5X) | %" Lock Nut (2X) 5/16" Flat Washer (10X) 3/8" Flat Washer (4X) |
| 1.00" Sealing<br>Stickers (16X)                  | Anti-Seize (1X)                                                |
|                                                  | Lubricant (1X)                                                 |
|                                                  |                                                                |