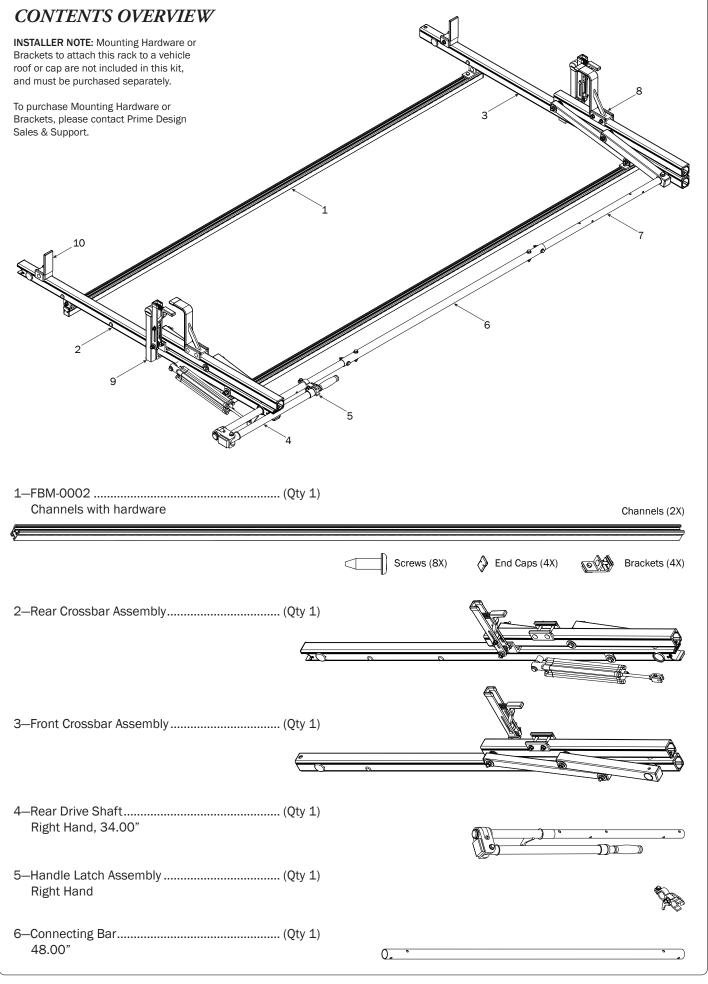

## PRIME DESIGN

A Safe Fleet Brand

| 7—Front Drive Shaft (Qty 1)<br>B Version, 35.75" |                                                                |
|--------------------------------------------------|----------------------------------------------------------------|
| 8—Z Post(Qty 2)<br>Adjustable, 7.25"             |                                                                |
| 9—L Post(Qty 2)<br>Roller Cap, 9.25"             |                                                                |
| 10—Ladder Stop Assembly (Qty 2) 1.75"            |                                                                |
| 11—HKT-8163 (Not called out in Overview) (Qty 1) |                                                                |
| M8 x 25MM (1X)  M8 x 50MM (4)                    | %" x 2.25" (2X)                                                |
|                                                  |                                                                |
| Cotter Pin (1X) Clevis Pin (1X) M8 Lock Nut (5X) | %" Lock Nut (2X) 5/16" Flat Washer (10X) 3/8" Flat Washer (4X) |
| 1.00" Sealing<br>Stickers (16X)                  | Anti-Seize (1X)                                                |
|                                                  | Lubricant (1X)                                                 |
|                                                  |                                                                |