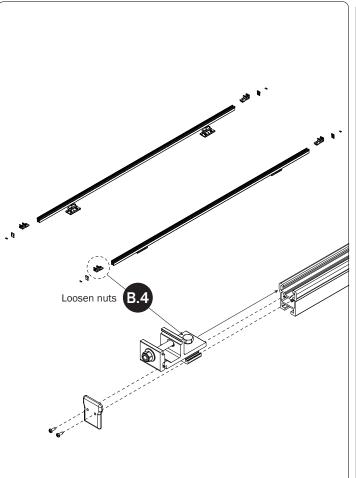

ew) (Qty 1) |                                                                |
| M8 x 25MM (1X)  M8 x 50MM (4)                    | %" x 2.25" (2X)                                                |
|                                                  |                                                                |
| Cotter Pin (1X) Clevis Pin (1X) M8 Lock Nut (5X) | %" Lock Nut (2X) 5/16" Flat Washer (10X) 3/8" Flat Washer (4X) |
| 1.00" Sealing<br>Stickers (16X)                  | Anti-Seize (1X)                                                |
|                                                  | Lubricant (1X)                                                 |
|                                                  |                                                                |