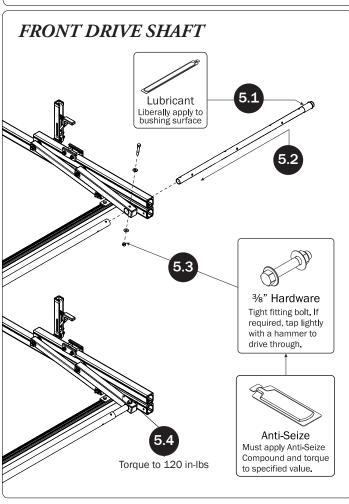

|
| M8 x 25MM (1X)  M8 x 50MM (4)                    | %" x 2.25" (2X)                                                |
|                                                  |                                                                |
| Cotter Pin (1X) Clevis Pin (1X) M8 Lock Nut (5X) | %" Lock Nut (2X) 5/16" Flat Washer (10X) 3/8" Flat Washer (4X) |
| 1.00" Sealing<br>Stickers (16X)                  | Anti-Seize (1X)                                                |
|                                                  | Lubricant (1X)                                                 |
|                                                  |                                                                |