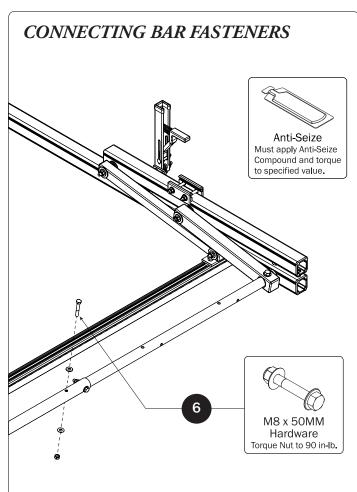

|
| M8 x 25MM (1X)  M8 x 50MM (4)                    | %" x 2.25" (2X)                                                |
|                                                  |                                                                |
| Cotter Pin (1X) Clevis Pin (1X) M8 Lock Nut (5X) | %" Lock Nut (2X) 5/16" Flat Washer (10X) 3/8" Flat Washer (4X) |
| 1.00" Sealing<br>Stickers (16X)                  | Anti-Seize (1X)                                                |
|                                                  | Lubricant (1X)                                                 |
|                                                  |                                                                |