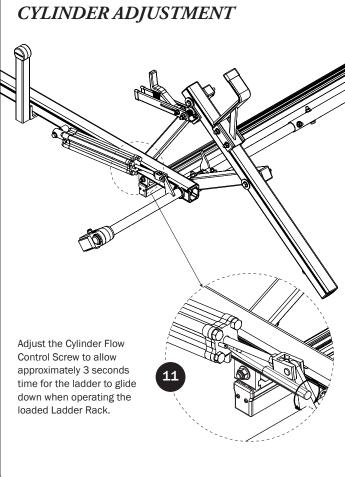

## PRIME DESIGN

A Safe Fleet Brand

| 7—Front Drive Shaft (Qty 1)<br>B Version, 35.75" |                                                                |
|--------------------------------------------------|----------------------------------------------------------------|
| 8—Z Post(Qty 2)<br>Adjustable, 7.25"             |                                                                |
| 9—L Post(Qty 2)<br>Roller Cap, 9.25"             |                                                                |
| 10—Ladder Stop Assembly (Qty 2) 1.75"            |                                                                |
| 11—HKT-8163 (Not called out in Overview) (Qty 1) |                                                                |
| M8 x 25MM (1X)  M8 x 50MM (4)                    | %" x 2.25" (2X)                                                |
|                                                  |                                                                |
| Cotter Pin (1X) Clevis Pin (1X) M8 Lock Nut (5X) | %" Lock Nut (2X) 5/16" Flat Washer (10X) 3/8" Flat Washer (4X) |
| 1.00" Sealing<br>Stickers (16X)                  | Anti-Seize (1X)                                                |
|                                                  | Lubricant (1X)                                                 |
|                                                  |                                                                |