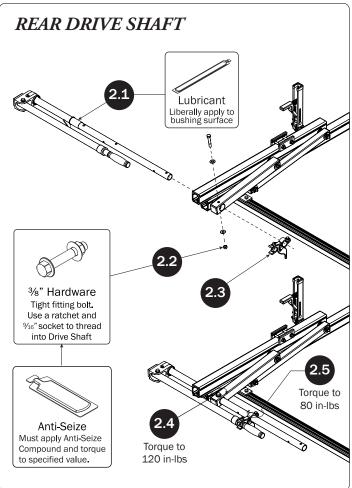

) |                                                                |
| M8 x 25MM (1X)  M8 x 50MM (4)                    | %" x 2.25" (2X)                                                |
|                                                  |                                                                |
| Cotter Pin (1X) Clevis Pin (1X) M8 Lock Nut (5X) | %" Lock Nut (2X) 5/16" Flat Washer (10X) 3/8" Flat Washer (4X) |
| 1.00" Sealing<br>Stickers (16X)                  | Anti-Seize (1X)                                                |
|                                                  | Lubricant (1X)                                                 |
|                                                  |                                                                |