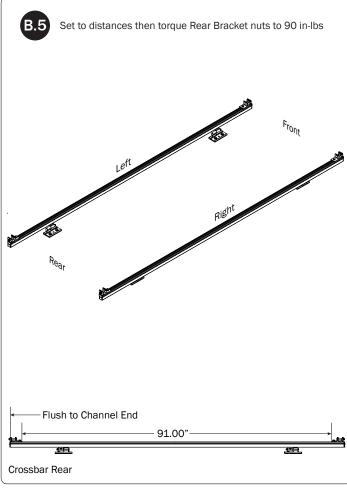

) (Qty 1) |                                                                |
| M8 x 25MM (1X)  M8 x 50MM (4)                    | %" x 2.25" (2X)                                                |
|                                                  |                                                                |
| Cotter Pin (1X) Clevis Pin (1X) M8 Lock Nut (5X) | %" Lock Nut (2X) 5/16" Flat Washer (10X) 3/8" Flat Washer (4X) |
| 1.00" Sealing<br>Stickers (16X)                  | Anti-Seize (1X)                                                |
|                                                  | Lubricant (1X)                                                 |
|                                                  |                                                                |