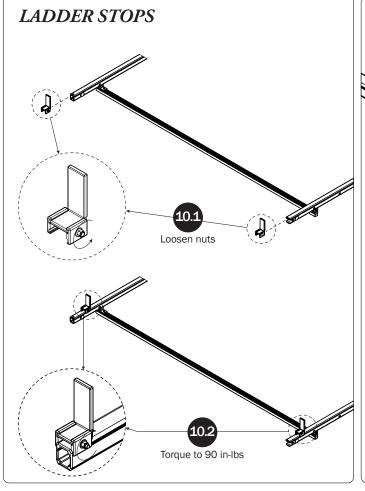

## PRIME DESIGN

A Safe Fleet Brand

| 7—Front Drive Shaft (Qty 1)<br>B Version, 35.75" |                                                                |
|--------------------------------------------------|----------------------------------------------------------------|
| 8—Z Post(Qty 2)<br>Adjustable, 7.25"             |                                                                |
| 9—L Post(Qty 2)<br>Roller Cap, 9.25"             |                                                                |
| 10—Ladder Stop Assembly (Qty 2) 1.75"            |                                                                |
| 11—HKT-8163 (Not called out in Overview) (Qty 1) |                                                                |
| M8 x 25MM (1X)  M8 x 50MM (4)                    | %" x 2.25" (2X)                                                |
|                                                  |                                                                |
| Cotter Pin (1X) Clevis Pin (1X) M8 Lock Nut (5X) | %" Lock Nut (2X) 5/16" Flat Washer (10X) 3/8" Flat Washer (4X) |
| 1.00" Sealing<br>Stickers (16X)                  | Anti-Seize (1X)                                                |
|                                                  | Lubricant (1X)                                                 |
|                                                  |                                                                |