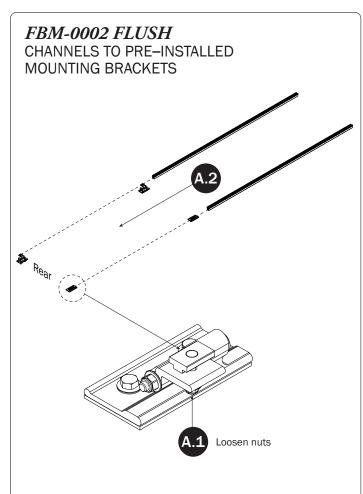

ut in Overview) (Qty 1) |                                                                |
| M8 x 25MM (1X)  M8 x 50MM (4)                    | %" x 2.25" (2X)                                                |
|                                                  |                                                                |
| Cotter Pin (1X) Clevis Pin (1X) M8 Lock Nut (5X) | %" Lock Nut (2X) 5/16" Flat Washer (10X) 3/8" Flat Washer (4X) |
| 1.00" Sealing<br>Stickers (16X)                  | Anti-Seize (1X)                                                |
|                                                  | Lubricant (1X)                                                 |
|                                                  |                                                                |