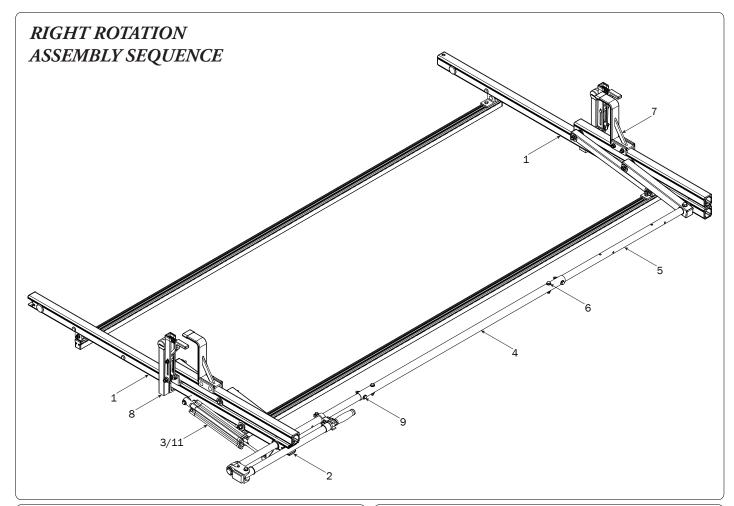

(Qty 1) |                                                                |
| M8 x 25MM (1X)  M8 x 50MM (4)                    | %" x 2.25" (2X)                                                |
|                                                  |                                                                |
| Cotter Pin (1X) Clevis Pin (1X) M8 Lock Nut (5X) | %" Lock Nut (2X) 5/16" Flat Washer (10X) 3/8" Flat Washer (4X) |
| 1.00" Sealing<br>Stickers (16X)                  | Anti-Seize (1X)                                                |
|                                                  | Lubricant (1X)                                                 |
|                                                  |                                                                |