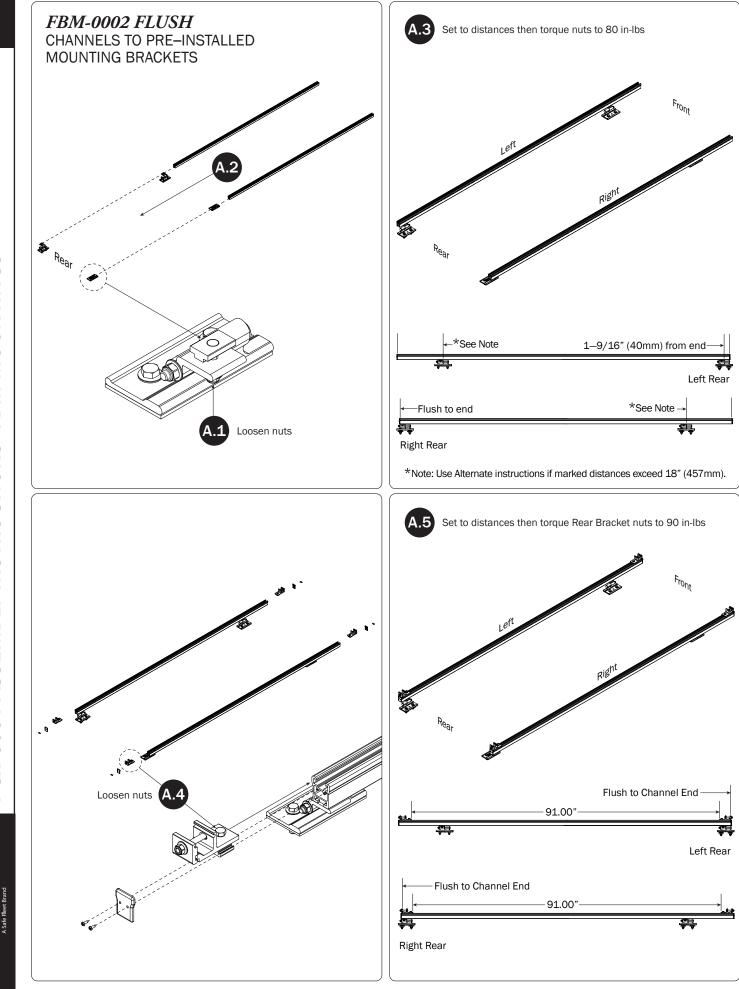

|
|                                                                                         | M8 x 50MM (4X)                                                                   |
|                                                                                         |                                                                                  |
|                                                                                         | M8 Lock Nut (4X) 3/8" Lock Nut (2X) 5/16" Flat Washer (8X) 3/8" Flat Washer (4X) |
| 1.00" Sealing<br>Stickers (10X)                                                         | Anti-Seize (1X)                                                                  |

3

PCR-6001 ASSEMBLY INSTRUCTIONS–PACKAGING CONTENTS

PRIME DESIGN



П

RIM

n





DESIGN

RIME





П

RIMI



PCR-6001 ASSEMBLY INSTRUCTIONS-LEFT SIDE CLAMP DOWN

A Safe Fleet Bran

Ω



PCR-6001 ASSEMBLY INSTRUCTIONS-LEFT SIDE CLAMP DOWN

DESIGN RIME

## Page Intentionally Left Blank