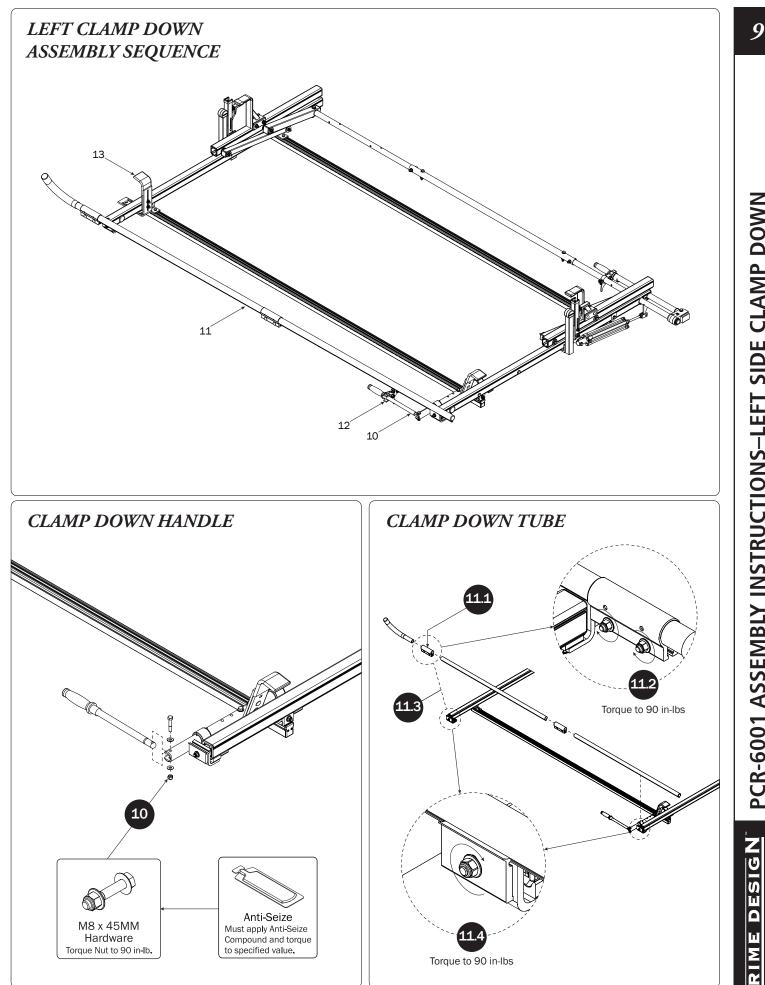

П

RIMI

PCR-6001 ASSEMBLY INSTRUCTIONS-LEFT SIDE CLAMP DOWN

A Safe Fleet Bran

Ω

PCR-6001 ASSEMBLY INSTRUCTIONS-LEFT SIDE CLAMP DOWN

DESIGN RIME