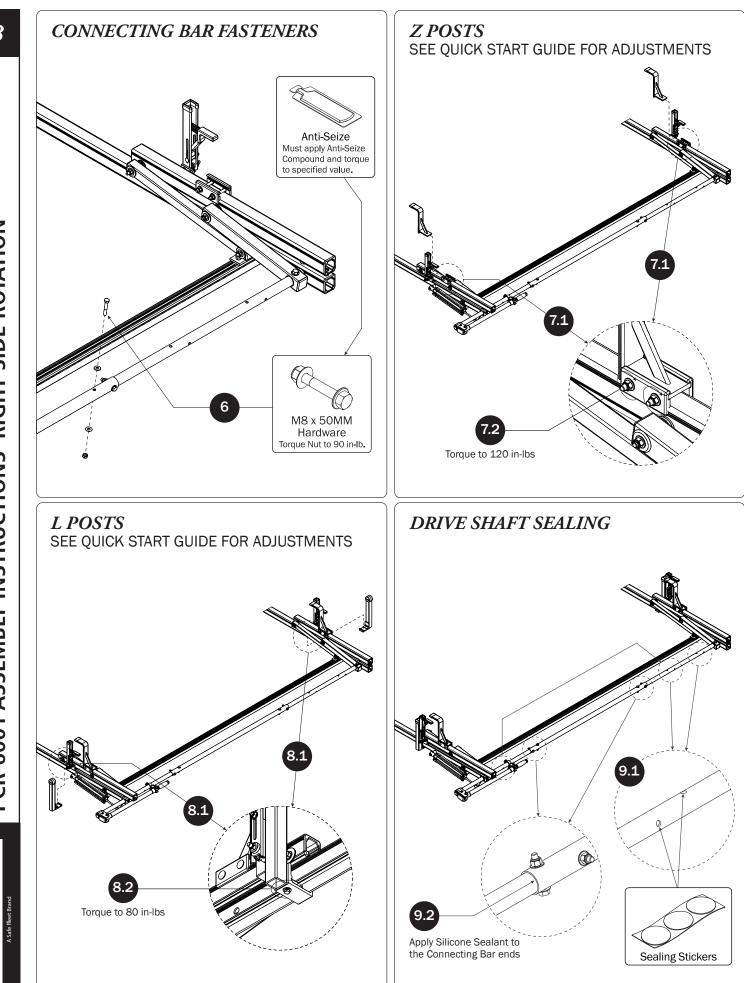

| M8 x 50MM (4X)                                                                   |
|                                                                                         |                                                                                  |
|                                                                                         | M8 Lock Nut (4X) 3/8" Lock Nut (2X) 5/16" Flat Washer (8X) 3/8" Flat Washer (4X) |
| 1.00" Sealing<br>Stickers (10X)                                                         | Anti-Seize (1X)                                                                  |

3

PCR-6001 ASSEMBLY INSTRUCTIONS–PACKAGING CONTENTS

PRIME DESIGN



П

RIM

n





DESIGN

RIME





П

RIMI



PCR-6001 ASSEMBLY INSTRUCTIONS-LEFT SIDE CLAMP DOWN

A Safe Fleet Bran

Ω



PCR-6001 ASSEMBLY INSTRUCTIONS-LEFT SIDE CLAMP DOWN

DESIGN RIME

## Page Intentionally Left Blank