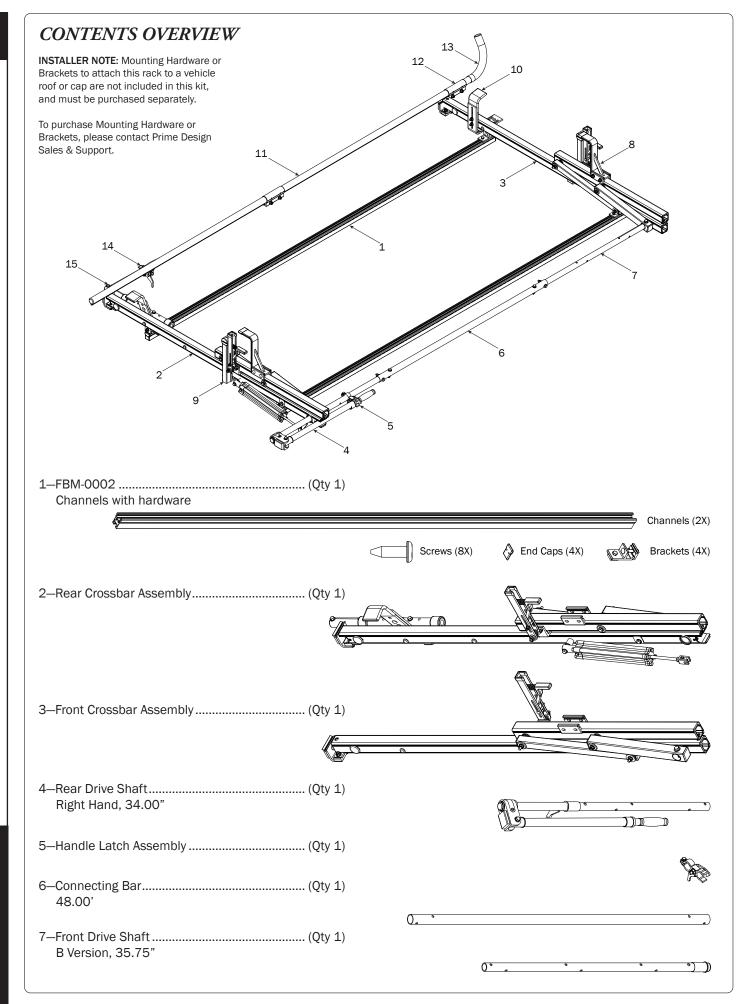

2

| 8–Z Post<br>Adjustable, 7.25"                                                           | . (Qty 2)                                                                        |
|-----------------------------------------------------------------------------------------|----------------------------------------------------------------------------------|
| 9–L Post<br>Roller Cap, 9.25"                                                           | . (Qty 2)                                                                        |
| 10—Front Hook Assembly                                                                  | . (Qty 1)                                                                        |
| 11—Clamp Down Tube<br>80.00"                                                            | . (Qty 1)                                                                        |
|                                                                                         |                                                                                  |
| 12–Quick Clamp Tube Splice Assembly<br>5.00"                                            | . (Qty 1)                                                                        |
| 13–Removeable Horn with Cap<br>15.00"                                                   |                                                                                  |
| 14—Clamp Down Handle Latch Assembly                                                     | . (Oty 1)                                                                        |
|                                                                                         |                                                                                  |
| 15—Clamp Down Handle Assembly (Qty 1)                                                   |                                                                                  |
|                                                                                         | M8 x 45MM (1X)                                                                   |
| Clamp Down Handle (1X) M8 Lock Nut (1X) <sup>5</sup> / <sub>16</sub> " Flat Washer (2X) |                                                                                  |
| HKT-8162-Rotation Hardware Kit                                                          |                                                                                  |
|                                                                                         | Cotter Pin (1X) Clevis Pin (1X)                                                  |
|                                                                                         | M8 x 50MM (4X)                                                                   |
|                                                                                         |                                                                                  |
|                                                                                         | M8 Lock Nut (4X) 3/8" Lock Nut (2X) 5/16" Flat Washer (8X) 3/8" Flat Washer (4X) |
| 1.00" Sealing<br>Stickers (10X)                                                         | Anti-Seize (1X)                                                                  |