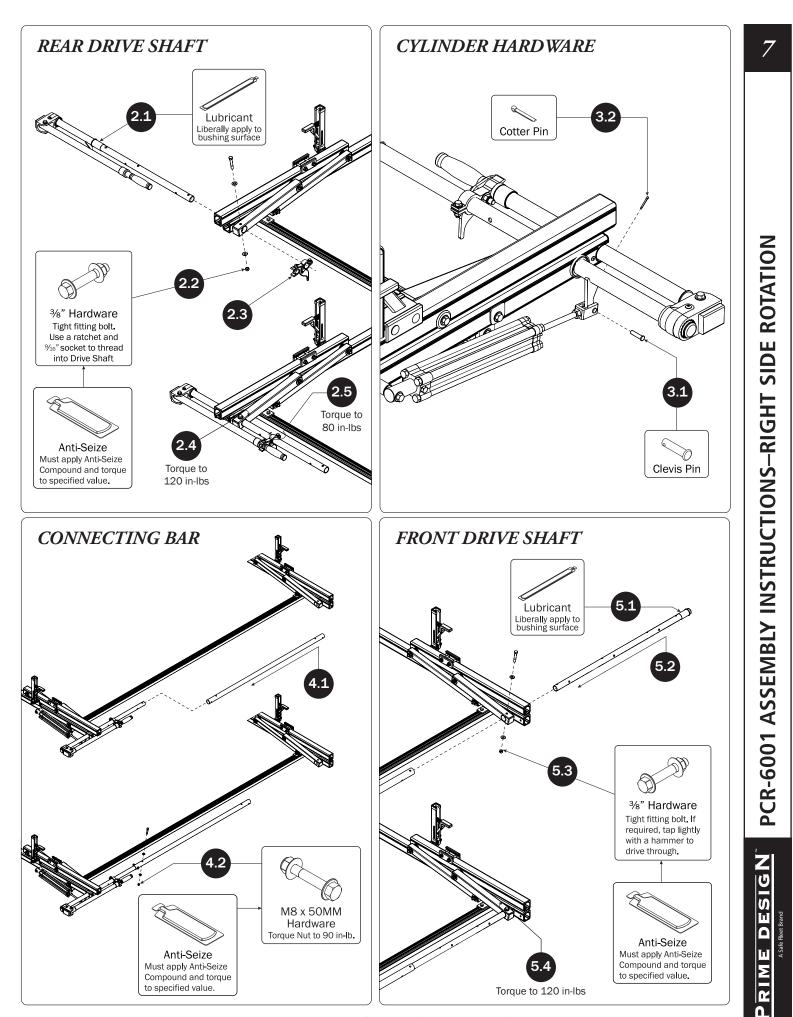

|                                                                                         | M8 x 50MM (4X)                                                                   |
|                                                                                         |                                                                                  |
|                                                                                         | M8 Lock Nut (4X) 3/8" Lock Nut (2X) 5/16" Flat Washer (8X) 3/8" Flat Washer (4X) |
| 1.00" Sealing<br>Stickers (10X)                                                         | Anti-Seize (1X)                                                                  |

3

PCR-6001 ASSEMBLY INSTRUCTIONS–PACKAGING CONTENTS

PRIME DESIGN



П

RIM

n





DESIGN

RIME





П

RIMI



PCR-6001 ASSEMBLY INSTRUCTIONS-LEFT SIDE CLAMP DOWN

A Safe Fleet Bran

Ω



PCR-6001 ASSEMBLY INSTRUCTIONS-LEFT SIDE CLAMP DOWN

DESIGN RIME

## Page Intentionally Left Blank