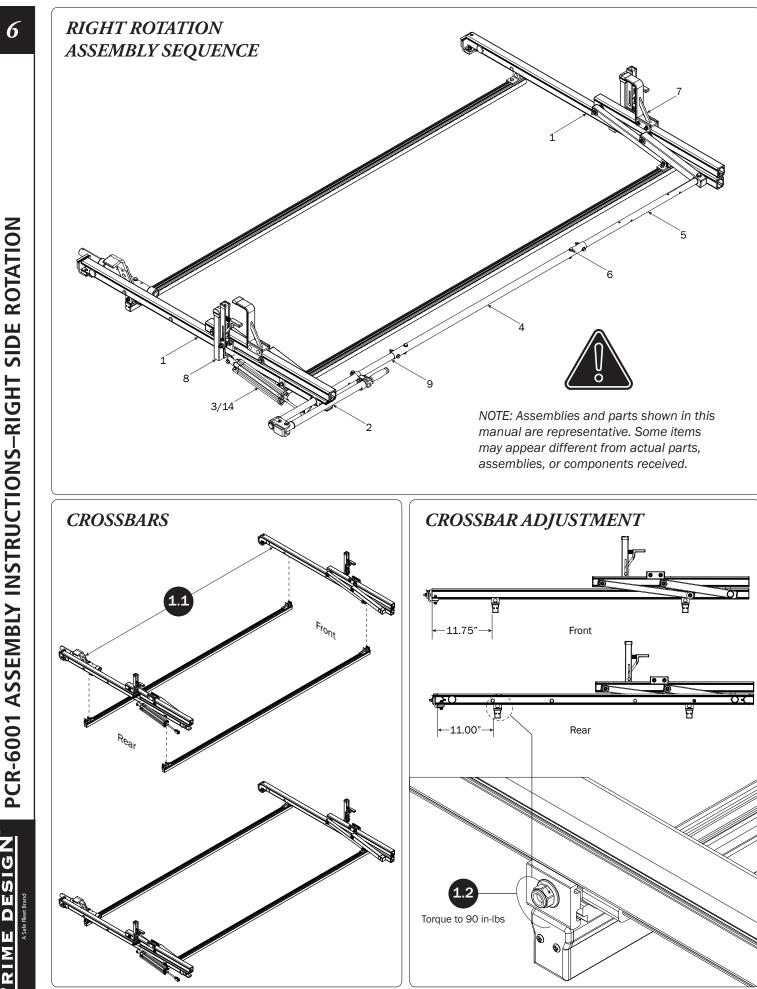

|
|                                                                                         | M8 x 50MM (4X)                                                                   |
|                                                                                         |                                                                                  |
|                                                                                         | M8 Lock Nut (4X) 3/8" Lock Nut (2X) 5/16" Flat Washer (8X) 3/8" Flat Washer (4X) |
| 1.00" Sealing<br>Stickers (10X)                                                         | Anti-Seize (1X)                                                                  |

3

PCR-6001 ASSEMBLY INSTRUCTIONS–PACKAGING CONTENTS

PRIME DESIGN



П

RIM

n





DESIGN

RIME





П

RIMI



PCR-6001 ASSEMBLY INSTRUCTIONS-LEFT SIDE CLAMP DOWN

A Safe Fleet Bran

Ω



PCR-6001 ASSEMBLY INSTRUCTIONS-LEFT SIDE CLAMP DOWN

DESIGN RIME

## Page Intentionally Left Blank