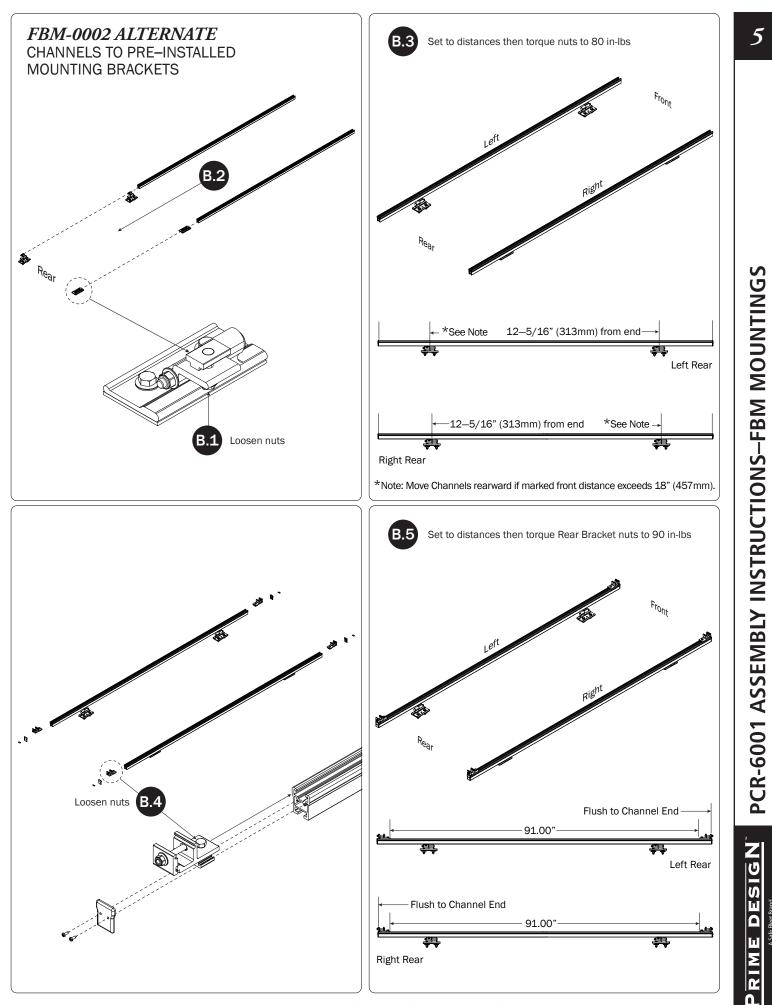

|
|                                                                                         | M8 x 50MM (4X)                                                                   |
|                                                                                         |                                                                                  |
|                                                                                         | M8 Lock Nut (4X) 3/8" Lock Nut (2X) 5/16" Flat Washer (8X) 3/8" Flat Washer (4X) |
| 1.00" Sealing<br>Stickers (10X)                                                         | Anti-Seize (1X)                                                                  |

3

PCR-6001 ASSEMBLY INSTRUCTIONS–PACKAGING CONTENTS

PRIME DESIGN



П

RIM

n





DESIGN

RIME





П

RIMI



PCR-6001 ASSEMBLY INSTRUCTIONS-LEFT SIDE CLAMP DOWN

A Safe Fleet Bran

Ω



PCR-6001 ASSEMBLY INSTRUCTIONS-LEFT SIDE CLAMP DOWN

DESIGN RIME

## Page Intentionally Left Blank