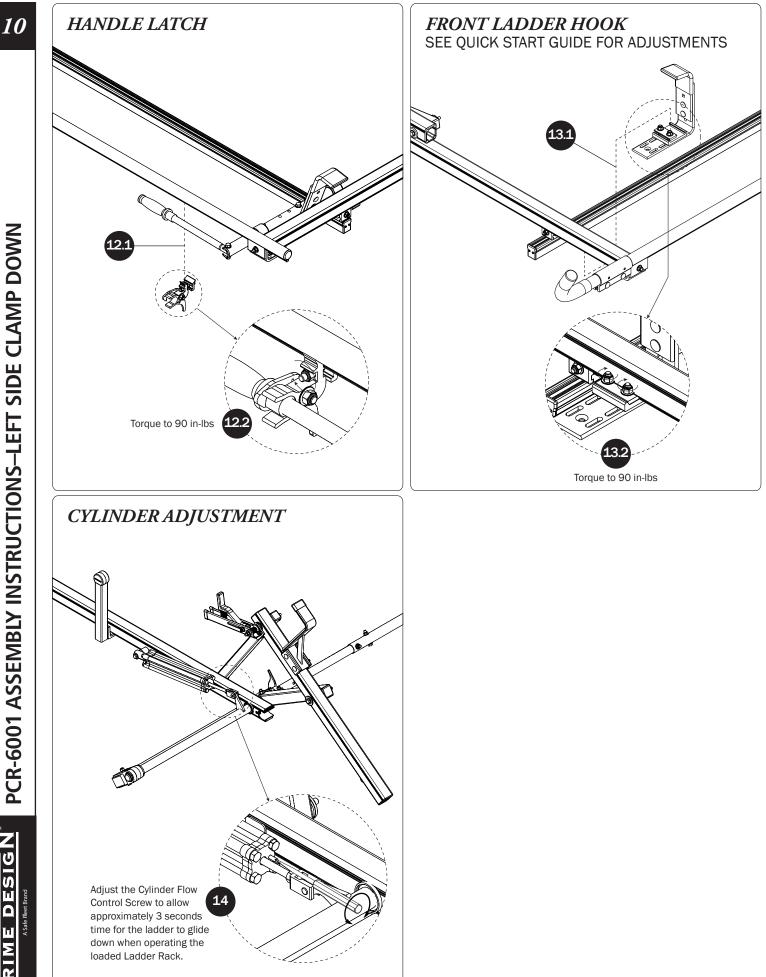

П

RIMI

PCR-6001 ASSEMBLY INSTRUCTIONS-LEFT SIDE CLAMP DOWN

A Safe Fleet Bran

Ω

PCR-6001 ASSEMBLY INSTRUCTIONS-LEFT SIDE CLAMP DOWN

DESIGN RIME