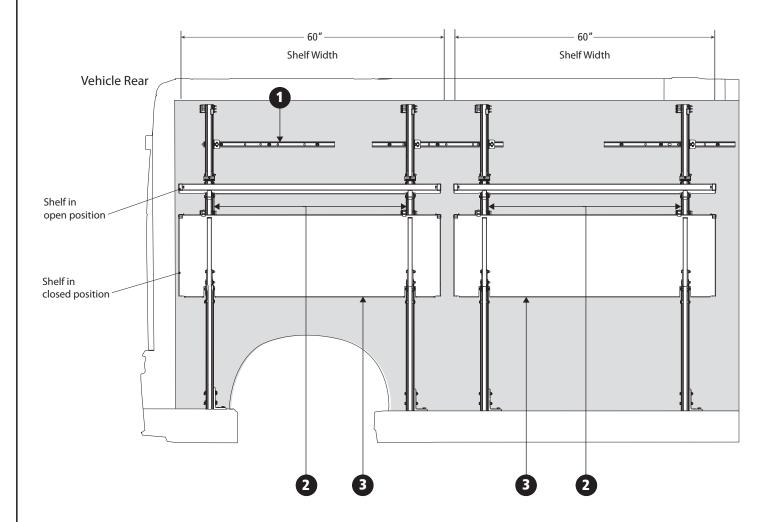

# CS-PM42-01 Cantilever Shelving ProMaster High Roof

Driver Side Layout Required Assemblies:

| CALLOUT<br>NUMBER | PRODUCT<br>NUMBER | QTY |
|-------------------|-------------------|-----|
| 1                 | <u>CSM-1014</u>   | 1   |
| 2                 | <u>CSU-3014</u>   | 4   |
| 3                 | <u>CSS-5007</u>   | 2   |

## **DRIVER SIDE**