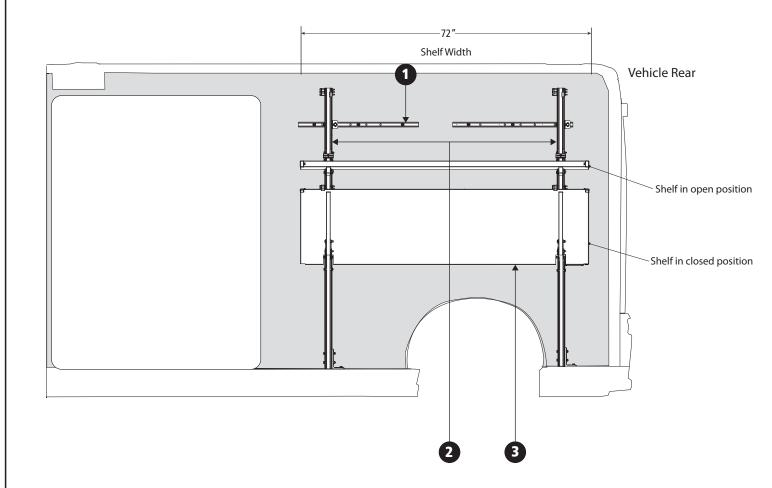

# CS-PM42-01 Cantilever Shelving ProMaster High Roof

Passenger Side Layout Required Assemblies:

| CALLOUT<br>NUMBER | PRODUCT<br>NUMBER | QTY |
|-------------------|-------------------|-----|
| 1                 | <u>CSM-1014</u>   | 1   |
| 2                 | <u>CSU-3014</u>   | 2   |
| 3                 | <u>CSS-5008</u>   | 1   |

## **PASSENGER SIDE**

PRIME DESIGN, A SAFE FLEET BRAND • Address: 580 Opperman Drive, Eagan, MN 55123 • Toll Free: 1.8.PRIME.RACK • Fax: 651-552-1799 • Email: info@primedesign.net • Website: www.primedesign.net TM & © 2021 PRIME DESIGN. PROTECTED BY ONE OR MORE OF THE FOLLOWING PATENT NO.'s 6427889, 6764268, 6971563, 8991889, 9415726, 9506292, 9481313, 9776476, 9796340, 10470565, 10486608, 10501022 AND OTHER PATENTS PENDING