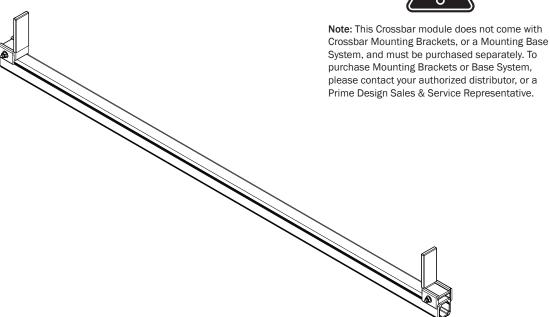

## **CONTENTS OVERVIEW**

Crossbar.....(Qty 2) Gen 4, 62.00", with Ladder Stops

**INSTALLER NOTE:** To purchase applicable features and accessories, please contact your authorized distributor, or a Prime Design Sales & Service Representative.

USAM-CBA3001-US01 Rev-B 0319