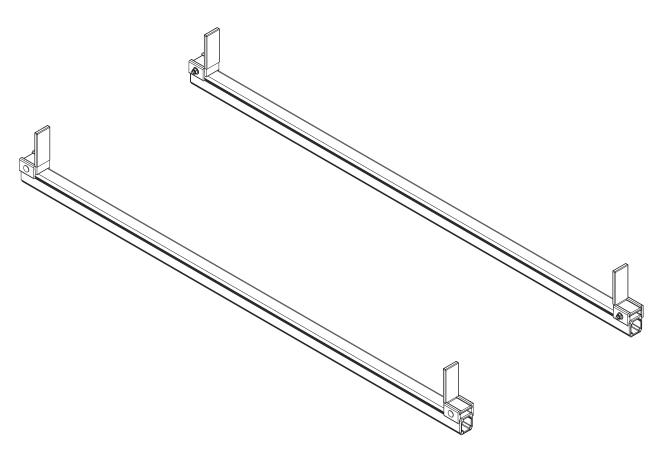

## PRIME DESIGN

A Safe Fleet Brand





62" CROSSBAR ASSEMBLY

## **CONTENTS OVERVIEW**





Crossbar.....(Qty 2) Gen 4, 62.00", with Ladder Stops





## **READ FIRST!**

Do not mount the Crossbars to an FBM system at this time.

Refer to the respective FBM Assembly Manual(s) included with your chosen rack configuration features.

WARNING: Failure to position the Crossbars as shown in your FBM Assembly Manual may result in damage to the sliding and/or swinging doors, and/or ladder rack.

**INSTALLER NOTE:** To purchase applicable features and accessories, please contact your authorized distributor, or a Prime Design Sales & Service Representative.

USAM-CBA3001-US01 Rev-B 0319