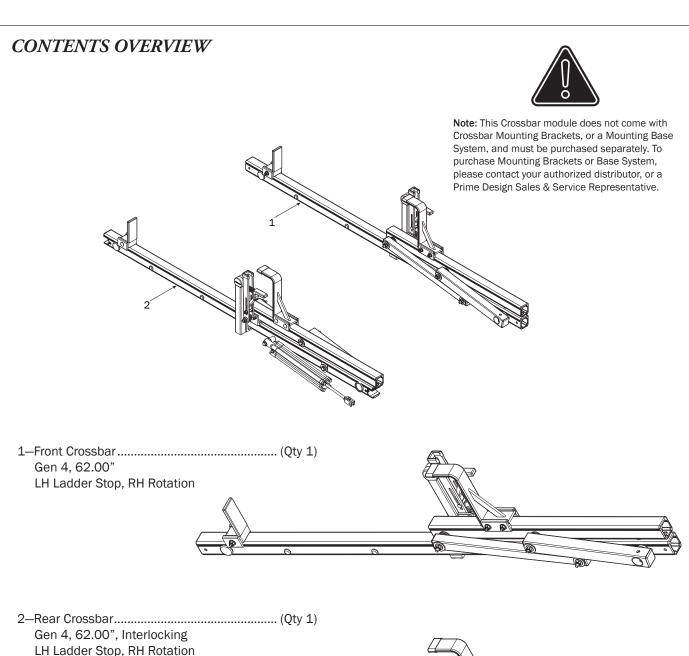

**INSTALLER NOTE:** To purchase applicable features and accessories, please contact your authorized distributor, or a Prime Design Sales & Service Representative.

USAM-CBA3002-US01 Rev-A 1118