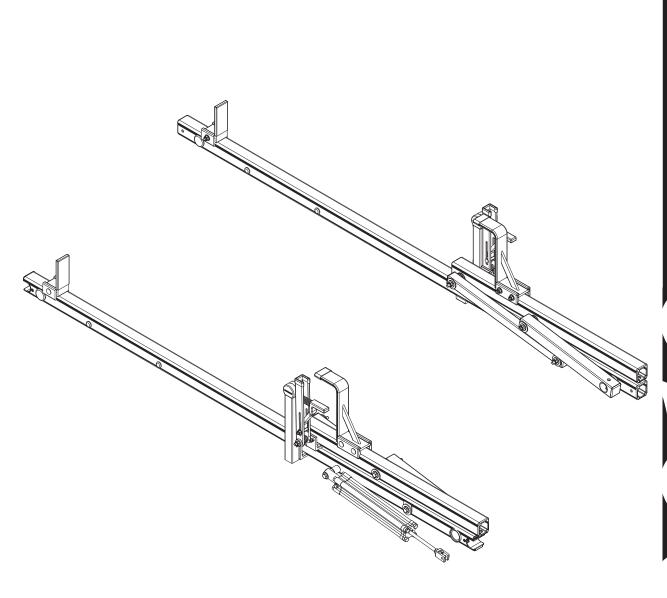

## **READ FIRST!**

Do not mount the Crossbars to an FBM system at this time.

Refer to the respective FBM Assembly Manual(s) included with your chosen rack configuration features.

WARNING: Failure to position the Crossbars as shown in your FBM Assembly Manual may result in damage to the sliding and/or swinging doors, and/or ladder rack.

**INSTALLER NOTE:** To purchase applicable features and accessories, please contact your authorized distributor, or a Prime Design Sales & Service Representative.

USAM-CBA3010-US01 Rev-A 1118