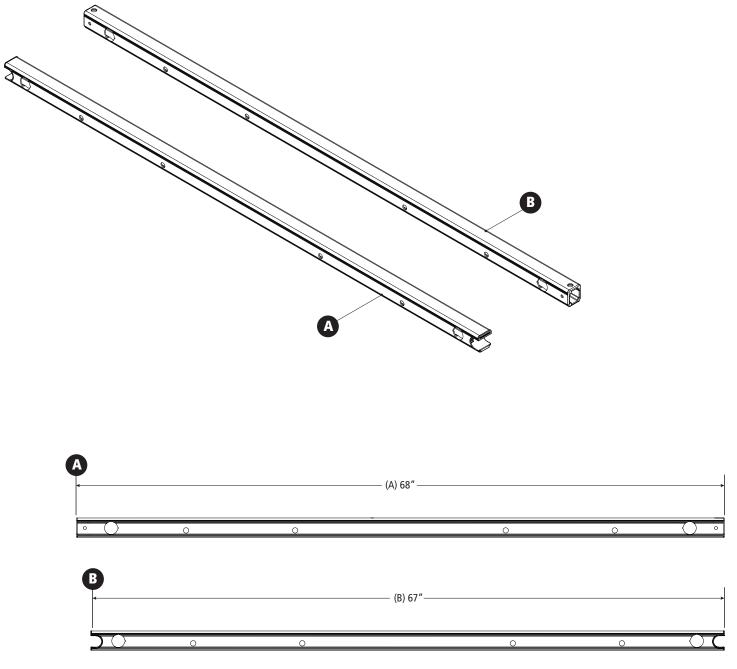

#### Approximate dimensions as shown:

A: .....CBR-7311-68 Front Crossbar, 68" B: .....CBR-7711-68 Rear Crossbar, 68" Family

Modular Assembly Manuals

\*Note: Mounting Hardware purchased separately. For more information, please contact Sales & Support.