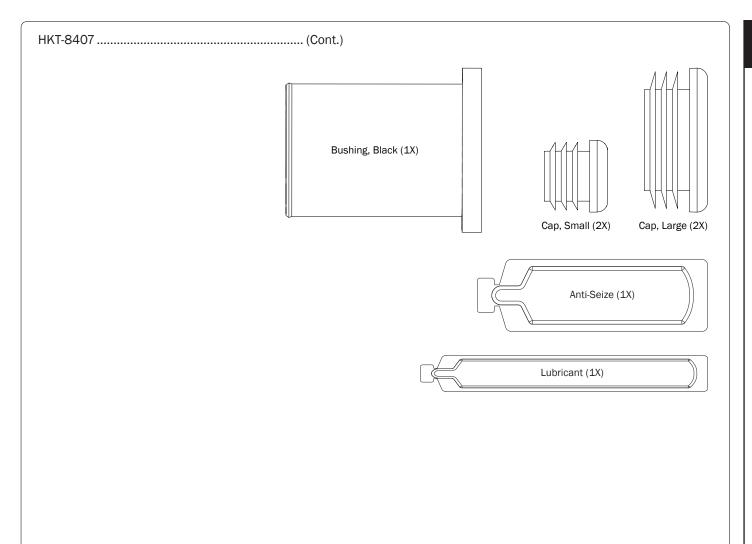

WARNING: Failure to position the Crossbars as shown in your FBM Assembly Manual may result in damage to the sliding and/or swinging doors, and/or ladder rack.

**INSTALLER NOTE:** Base, Clamp Down, or Rotation features are not included in this CBR kit, and must be purchased separately. To purchase applicable features and accessories, please contact your authorized distributor, or a Prime Design Sales & Service Representative.