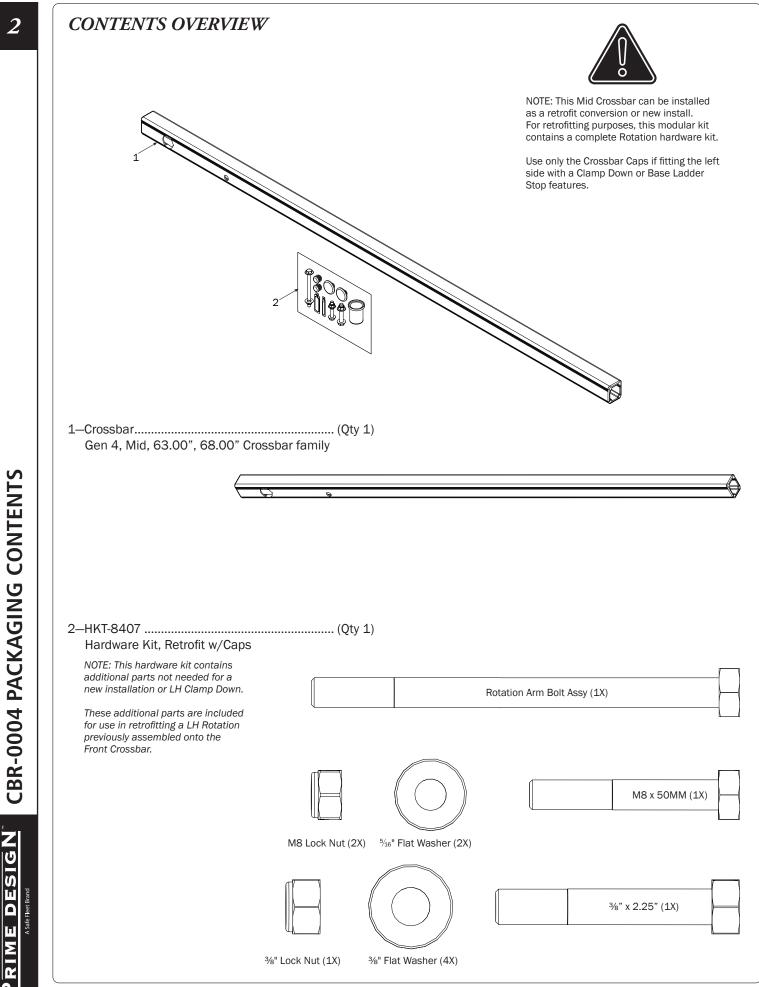

WARNING: Failure to position the Crossbars as shown in your FBM Assembly Manual may result in damage to the sliding and/or swinging doors, and/or ladder rack.

**INSTALLER NOTE:** Base, Clamp Down, or Rotation features are not included in this CBR kit, and must be purchased separately. To purchase applicable features and accessories, please contact your authorized distributor, or a Prime Design Sales & Service Representative.