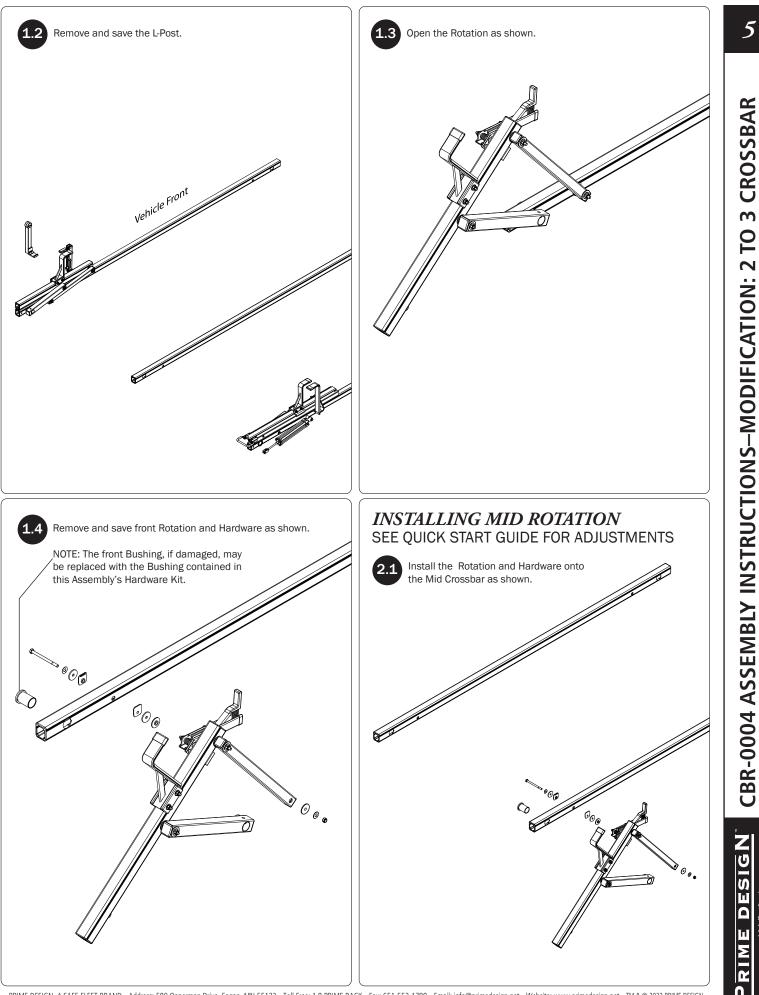

WARNING: Failure to position the Crossbars as shown in your FBM Assembly Manual may result in damage to the sliding and/or swinging doors, and/or ladder rack.

**INSTALLER NOTE:** Base, Clamp Down, or Rotation features are not included in this CBR kit, and must be purchased separately. To purchase applicable features and accessories, please contact your authorized distributor, or a Prime Design Sales & Service Representative.