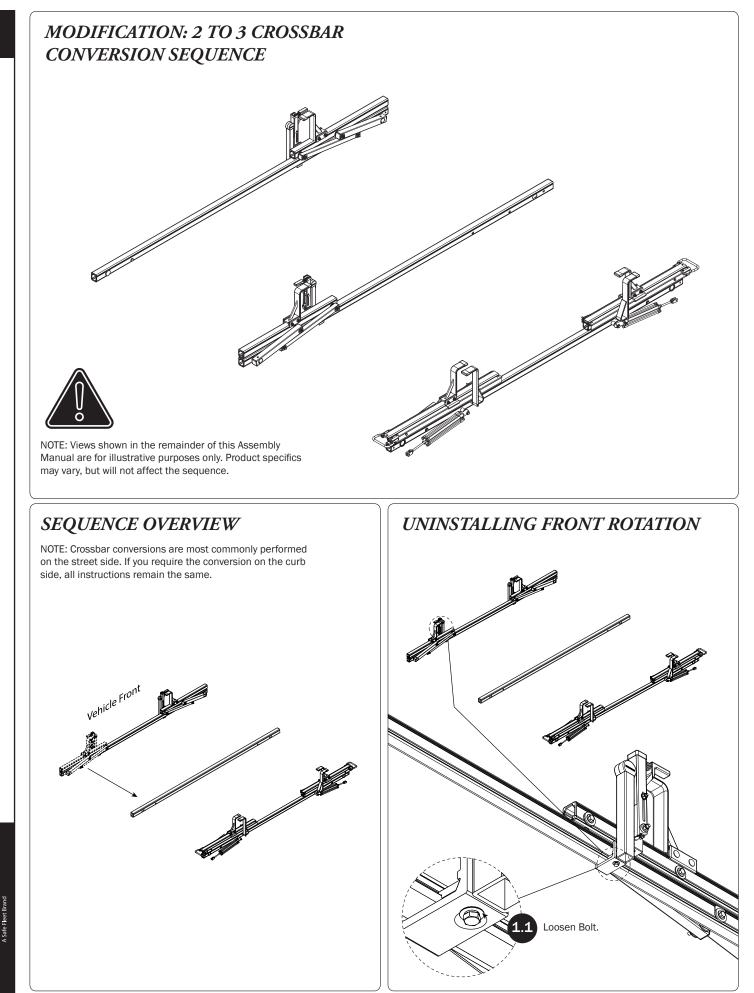

#### Do not mount the Crossbars or Mounting Brackets to an FBM system at this time.

Refer to the respective FEA Assembly Manual(s) included with your chosen rack configuration features. Depending upon the features chosen, you may need to perform a complete feature assembly onto the Crossbars prior to mounting as noted in that feature's Assembly Manual.

WARNING: Failure to position the Crossbars as shown in your FBM Assembly Manual may result in damage to the sliding and/or swinging doors, and/or ladder rack.

**INSTALLER NOTE:** Base, Clamp Down, or Rotation features are not included in this CBR kit, and must be purchased separately. To purchase applicable features and accessories, please contact your authorized distributor, or a Prime Design Sales & Service Representative.