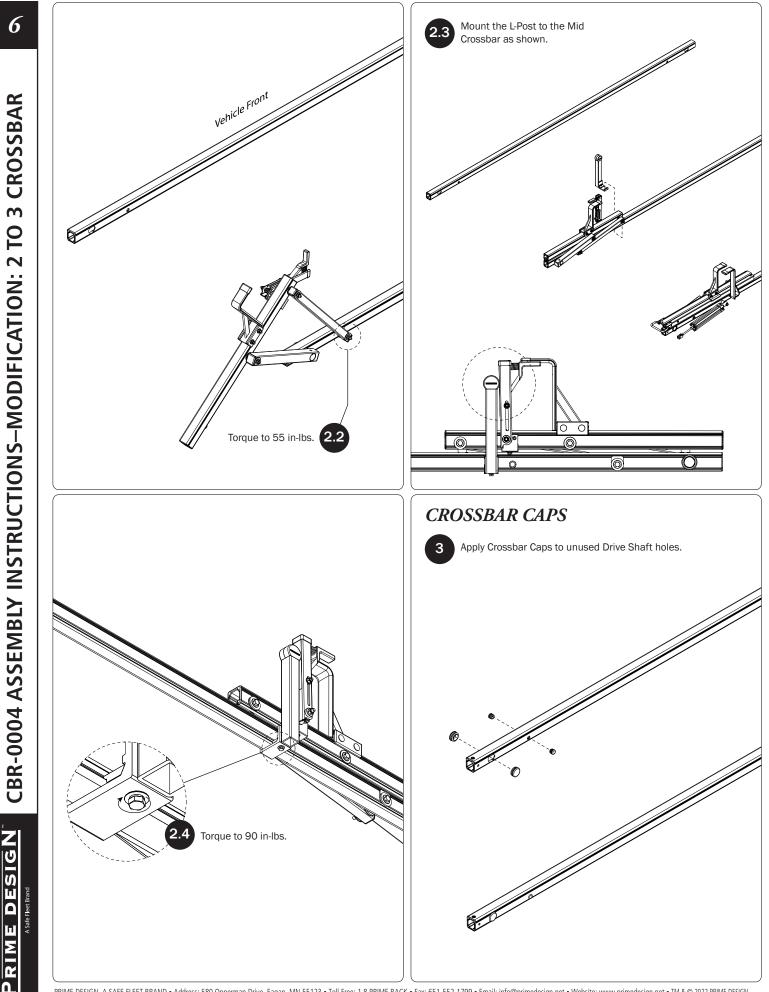

WARNING: Failure to position the Crossbars as shown in your FBM Assembly Manual may result in damage to the sliding and/or swinging doors, and/or ladder rack.

**INSTALLER NOTE:** Base, Clamp Down, or Rotation features are not included in this CBR kit, and must be purchased separately. To purchase applicable features and accessories, please contact your authorized distributor, or a Prime Design Sales & Service Representative.