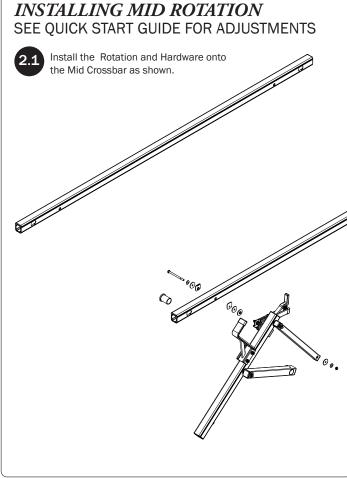

## FOR NEW INSTALLS: READ FIRST!

Do not mount the Center Crossbar to an FBM system at this time.

Refer to the respective FEA Assembly Manual(s) included with your chosen rack configuration features. Depending upon the features chosen, you may need to perform a complete feature assembly onto the Crossbars prior to mounting as noted in that feature's Assembly Manual.