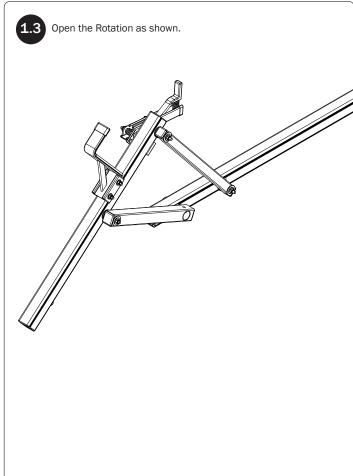

NOTE: Crossbar conversions are most commonly performed on the street side. If you require the conversion on the curb side, all instructions remain the same.