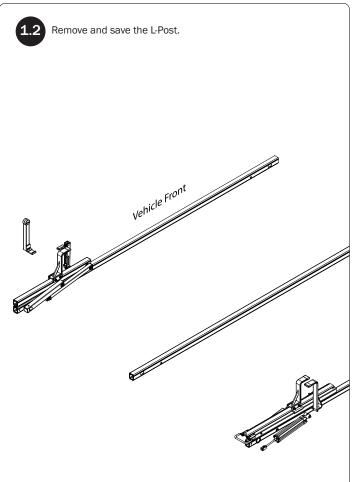

NOTE: Crossbar conversions are most commonly performed on the street side. If you require the conversion on the curb side, all instructions remain the same.