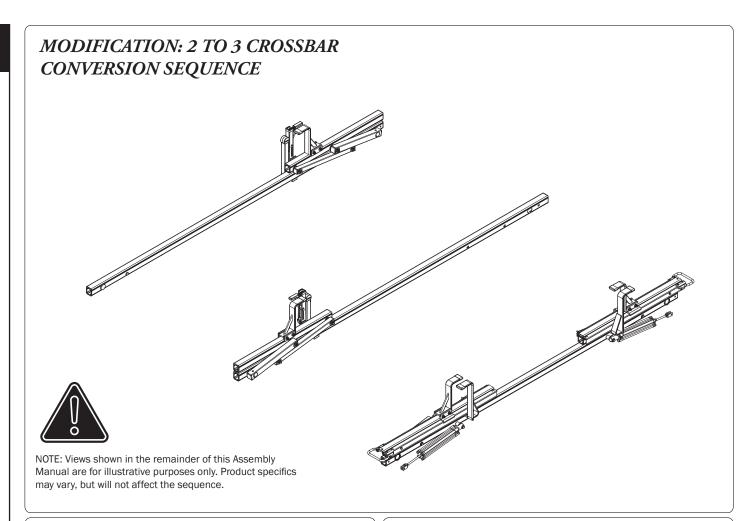

NOTE: Crossbar conversions are most commonly performed on the street side. If you require the conversion on the curb side, all instructions remain the same.