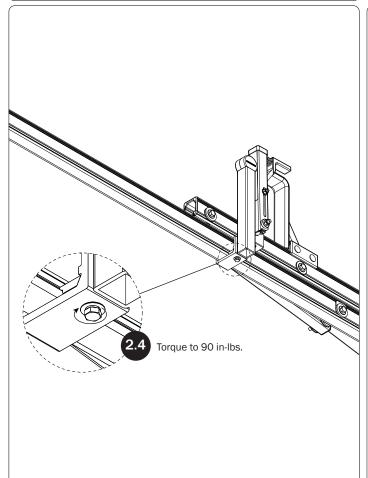

## FOR NEW INSTALLS: READ FIRST!

Do not mount the Center Crossbar to an FBM system at this time.

Refer to the respective FEA Assembly Manual(s) included with your chosen rack configuration features. Depending upon the features chosen, you may need to perform a complete feature assembly onto the Crossbars prior to mounting as noted in that feature's Assembly Manual.

WARNING: Failure to position the Crossbars as shown in your FBM Assembly Manual may result in damage to the sliding and/or swinging doors, and/or ladder rack.

**INSTALLER NOTE:** Base, Clamp Down, or Rotation features are not included in this CBR kit, and must be purchased separately. To purchase applicable features and accessories, please contact your authorized distributor, or a Prime Design Sales & Service Representative.