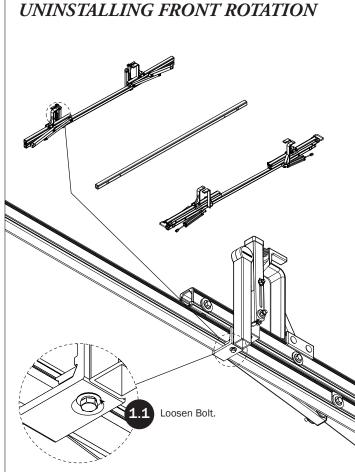

NOTE: Crossbar conversions are most commonly performed on the street side. If you require the conversion on the curb side, all instructions remain the same.