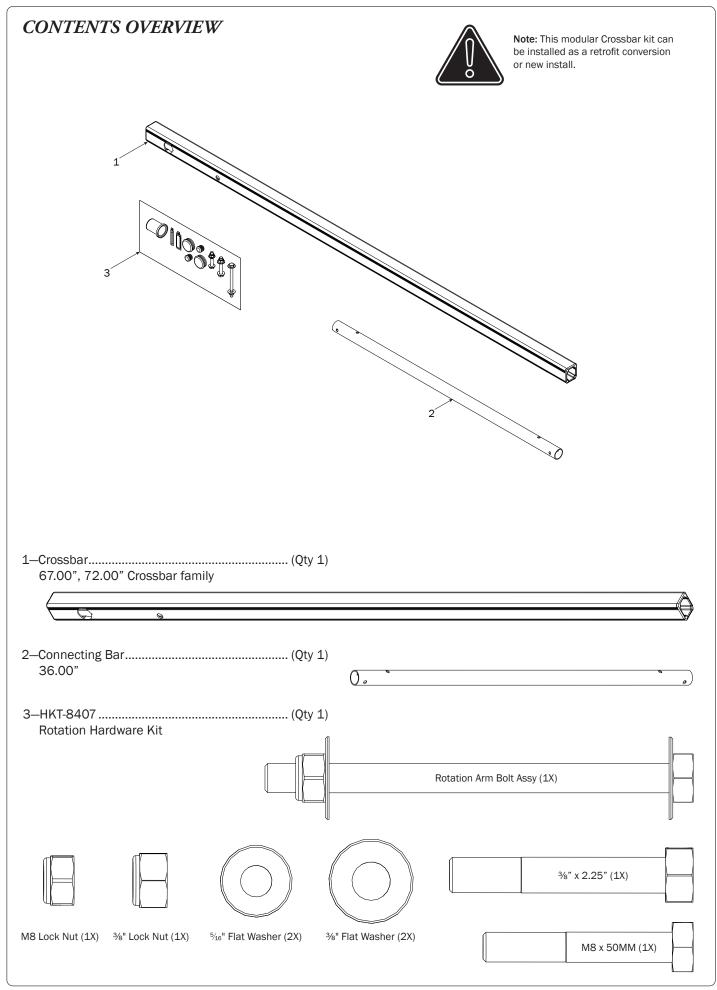

WARNING: Failure to position the Crossbars as shown in your FBM Assembly Manual may result in damage to the sliding and/or swinging doors, and/or ladder rack.

**INSTALLER NOTE:** Base, Clamp Down, or Rotation features are not included in this CBR kit, and must be purchased separately. To purchase applicable features and accessories, please contact your authorized distributor, or a Prime Design Sales & Service Representative.