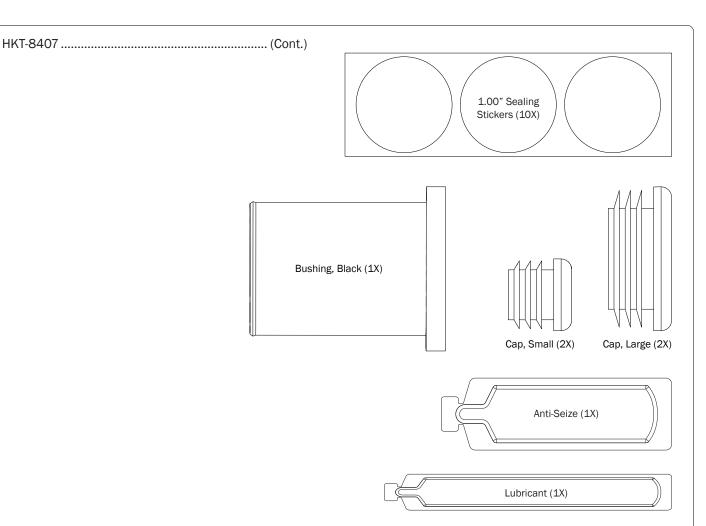

WARNING: Failure to position the Crossbars as shown in your FBM Assembly Manual may result in damage to the sliding and/or swinging doors, and/or ladder rack.

**INSTALLER NOTE:** Base, Clamp Down, or Rotation features are not included in this CBR kit, and must be purchased separately. To purchase applicable features and accessories, please contact your authorized distributor, or a Prime Design Sales & Service Representative.