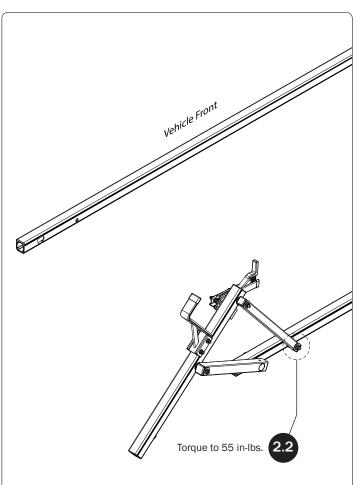

NOTE: Crossbar conversions are most commonly performed on the street side. If you require the conversion on the curb side, all instructions remain the same.