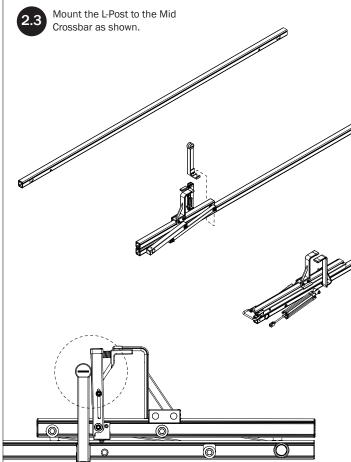

onfiguration features. Depending upon the features chosen, you may need to perform a complete feature assembly onto the Crossbars prior to mounting as noted in that feature's Assembly Manual.

WARNING: Failure to position the Crossbars as shown in your FBM Assembly Manual may result in damage to the sliding and/or swinging doors, and/or ladder rack.

**INSTALLER NOTE:** Base, Clamp Down, or Rotation features are not included in this CBR kit, and must be purchased separately. To purchase applicable features and accessories, please contact your authorized distributor, or a Prime Design Sales & Service Representative.





NOTE: Crossbar conversions are most commonly performed on the street side. If you require the conversion on the curb side, all instructions remain the same.