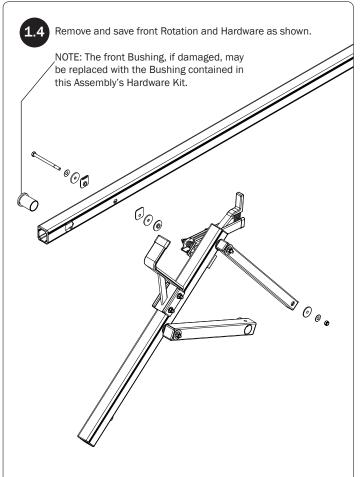

WARNING: Failure to position the Crossbars as shown in your FBM Assembly Manual may result in damage to the sliding and/or swinging doors, and/or ladder rack.

**INSTALLER NOTE:** Base, Clamp Down, or Rotation features are not included in this CBR kit, and must be purchased separately. To purchase applicable features and accessories, please contact your authorized distributor, or a Prime Design Sales & Service Representative.