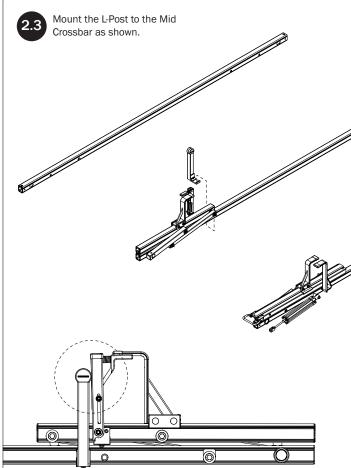

WARNING: Failure to position the Crossbars as shown in your FBM Assembly Manual may result in damage to the sliding and/or swinging doors, and/or ladder rack.

**INSTALLER NOTE:** Base, Clamp Down, or Rotation features are not included in this CBR kit, and must be purchased separately. To purchase applicable features and accessories, please contact your authorized distributor, or a Prime Design Sales & Service Representative.