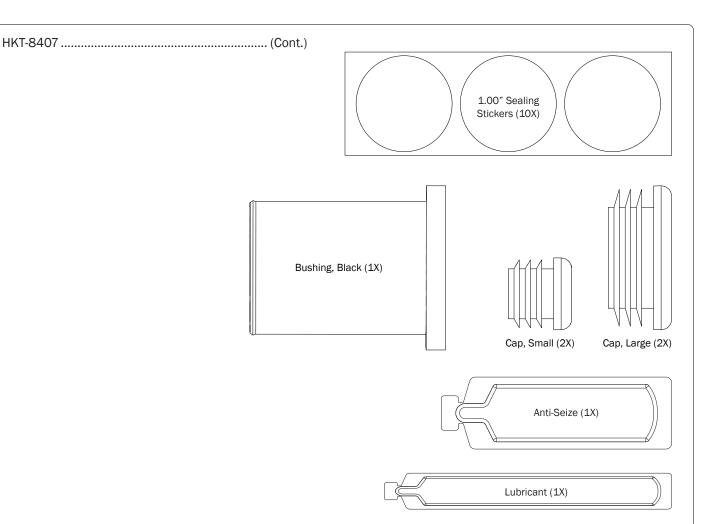

WARNING: Failure to position the Crossbars as shown in your FBM Assembly Manual may result in damage to the sliding and/or swinging doors, and/or ladder rack.

**INSTALLER NOTE:** Base, Clamp Down, or Rotation features are not included in this CBR kit, and must be purchased separately. To purchase applicable features and accessories, please contact your authorized distributor, or a Prime Design Sales & Service Representative.