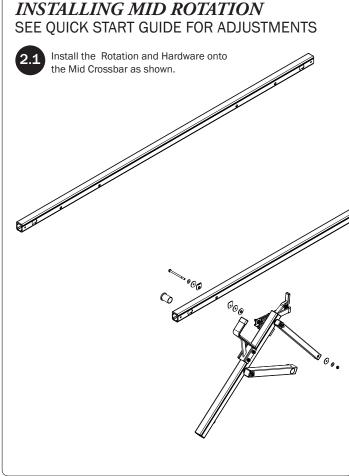

WARNING: Failure to position the Crossbars as shown in your FBM Assembly Manual may result in damage to the sliding and/or swinging doors, and/or ladder rack.

**INSTALLER NOTE:** Base, Clamp Down, or Rotation features are not included in this CBR kit, and must be purchased separately. To purchase applicable features and accessories, please contact your authorized distributor, or a Prime Design Sales & Service Representative.