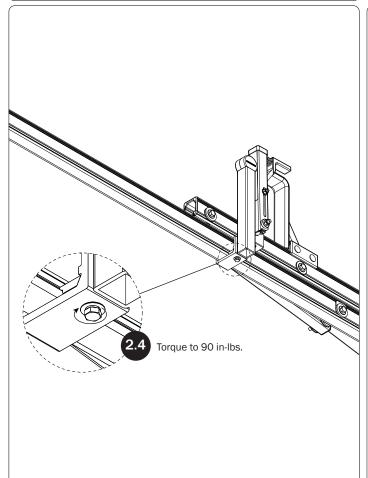

WARNING: Failure to position the Crossbars as shown in your FBM Assembly Manual may result in damage to the sliding and/or swinging doors, and/or ladder rack.

**INSTALLER NOTE:** Base, Clamp Down, or Rotation features are not included in this CBR kit, and must be purchased separately. To purchase applicable features and accessories, please contact your authorized distributor, or a Prime Design Sales & Service Representative.