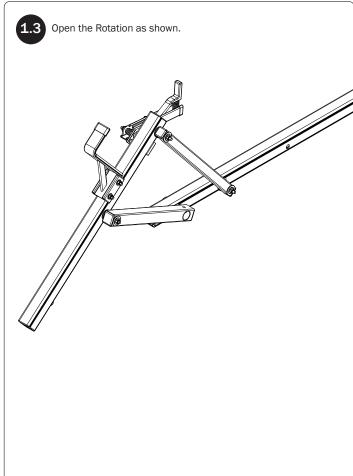

WARNING: Failure to position the Crossbars as shown in your FBM Assembly Manual may result in damage to the sliding and/or swinging doors, and/or ladder rack.

**INSTALLER NOTE:** Base, Clamp Down, or Rotation features are not included in this CBR kit, and must be purchased separately. To purchase applicable features and accessories, please contact your authorized distributor, or a Prime Design Sales & Service Representative.