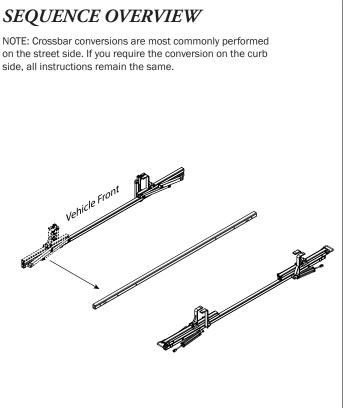

WARNING: Failure to position the Crossbars as shown in your FBM Assembly Manual may result in damage to the sliding and/or swinging doors, and/or ladder rack.

**INSTALLER NOTE:** Base, Clamp Down, or Rotation features are not included in this CBR kit, and must be purchased separately. To purchase applicable features and accessories, please contact your authorized distributor, or a Prime Design Sales & Service Representative.