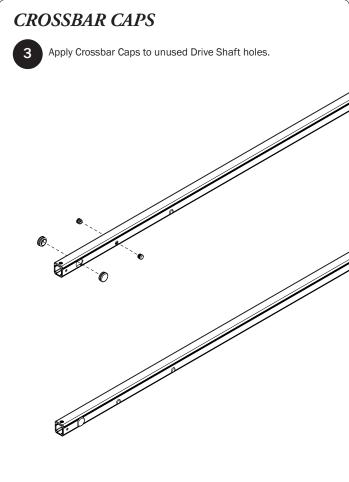

WARNING: Failure to position the Crossbars as shown in your FBM Assembly Manual may result in damage to the sliding and/or swinging doors, and/or ladder rack.

**INSTALLER NOTE:** Base, Clamp Down, or Rotation features are not included in this CBR kit, and must be purchased separately. To purchase applicable features and accessories, please contact your authorized distributor, or a Prime Design Sales & Service Representative.