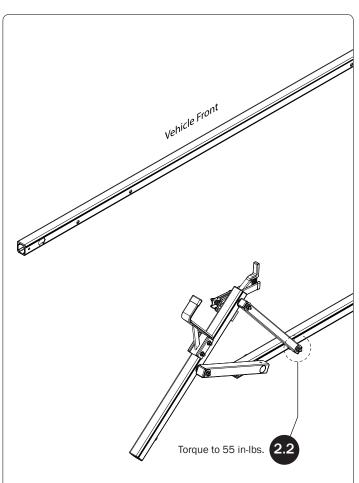

WARNING: Failure to position the Crossbars as shown in your FBM Assembly Manual may result in damage to the sliding and/or swinging doors, and/or ladder rack.

**INSTALLER NOTE:** Base, Clamp Down, or Rotation features are not included in this CBR kit, and must be purchased separately. To purchase applicable features and accessories, please contact your authorized distributor, or a Prime Design Sales & Service Representative.