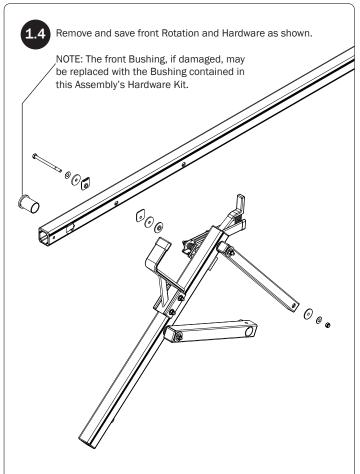

WARNING: Failure to position the Crossbars as shown in your FBM Assembly Manual may result in damage to the sliding and/or swinging doors, and/or ladder rack.

**INSTALLER NOTE:** Base, Clamp Down, or Rotation features are not included in this CBR kit, and must be purchased separately. To purchase applicable features and accessories, please contact your authorized distributor, or a Prime Design Sales & Service Representative.