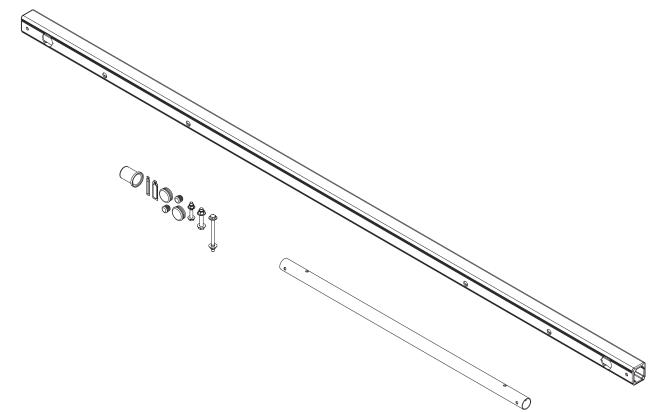

## BR/

MID CROSSBAR KIT, 84"

PRIME DESIGN, A SAFE FLEET BRAND

Address: 580 Opperman Drive, Eagan, MN 55123 • Toll Free: 1.8.PRIME.RACK Fax: 651-552-1799 • Email: info@primedesign.net • Website: www.primedesign.net