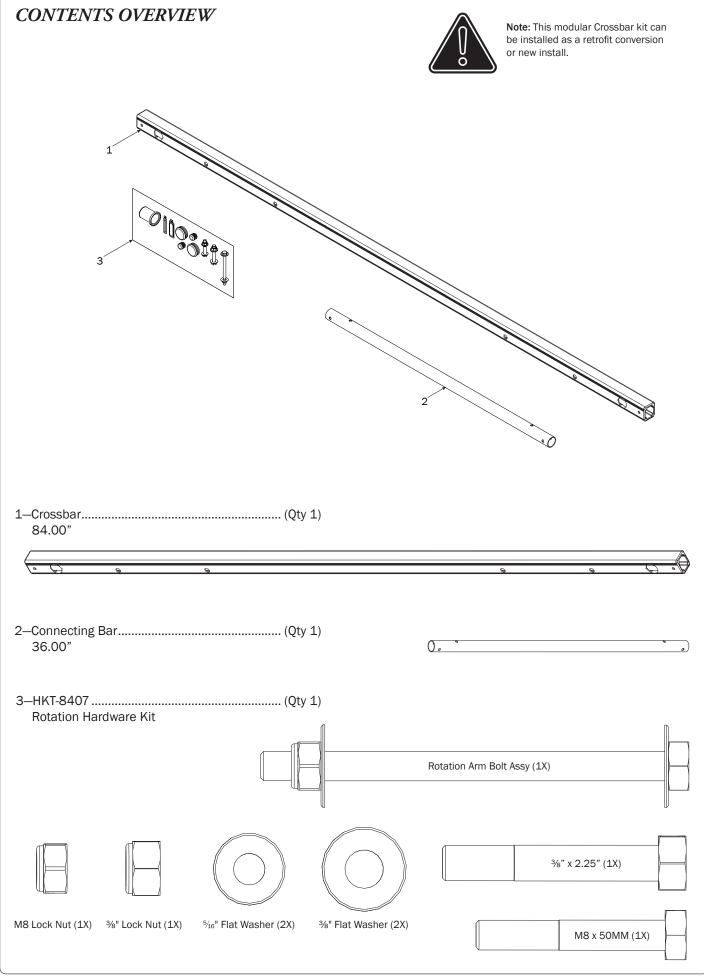

## BR/

MID CROSSBAR KIT, 84"

PRIME DESIGN, A SAFE FLEET BRAND

Address: 580 Opperman Drive, Eagan, MN 55123 • Toll Free: 1.8.PRIME.RACK Fax: 651-552-1799 • Email: info@primedesign.net • Website: www.primedesign.net

WARNING: Failure to position the Crossbars as shown in your FBM Assembly Manual may result in damage to the sliding and/or swinging doors, and/or ladder rack.

**INSTALLER NOTE:** Base, Clamp Down, or Rotation features are not included in this CBR kit, and must be purchased separately. To purchase applicable features and accessories, please contact your authorized distributor, or a Prime Design Sales & Service Representative.