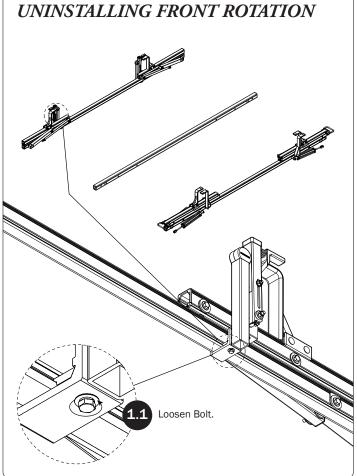

WARNING: Failure to position the Crossbars as shown in your FBM Assembly Manual may result in damage to the sliding and/or swinging doors, and/or ladder rack.

**INSTALLER NOTE:** Base, Clamp Down, or Rotation features are not included in this CBR kit, and must be purchased separately. To purchase applicable features and accessories, please contact your authorized distributor, or a Prime Design Sales & Service Representative.