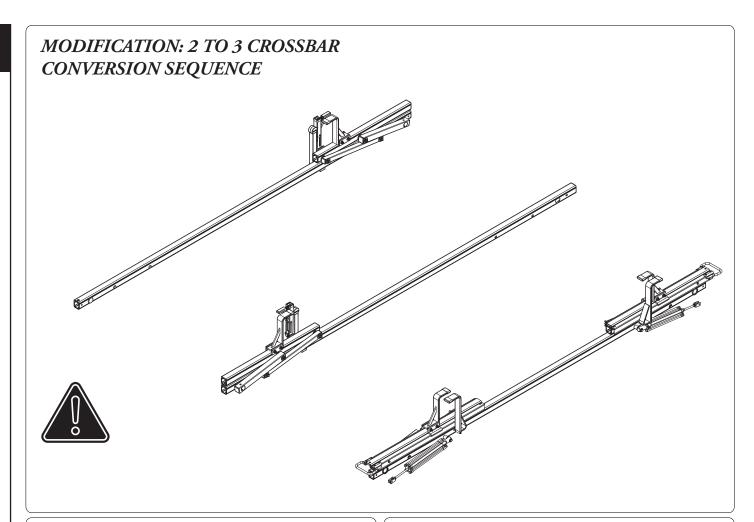

## FOR NEW INSTALLS: READ FIRST!

Do not mount the Center Crossbar to an FBM system at this time.

Refer to the respective FEA Assembly Manual(s) included with your chosen rack configuration features. Depending upon the features chosen, you may need to perform a complete feature assembly onto the Crossbars prior to mounting as noted in that feature's Assembly Manual.

WARNING: Failure to position the Crossbars as shown in your FBM Assembly Manual may result in damage to the sliding and/or swinging doors, and/or ladder rack.

**INSTALLER NOTE:** Base, Clamp Down, or Rotation features are not included in this CBR kit, and must be purchased separately. To purchase applicable features and accessories, please contact your authorized distributor, or a Prime Design Sales & Service Representative.