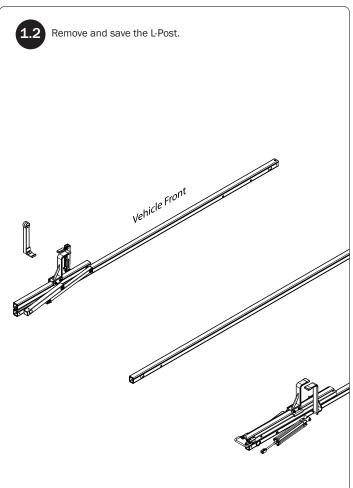

WARNING: Failure to position the Crossbars as shown in your FBM Assembly Manual may result in damage to the sliding and/or swinging doors, and/or ladder rack.

**INSTALLER NOTE:** Base, Clamp Down, or Rotation features are not included in this CBR kit, and must be purchased separately. To purchase applicable features and accessories, please contact your authorized distributor, or a Prime Design Sales & Service Representative.