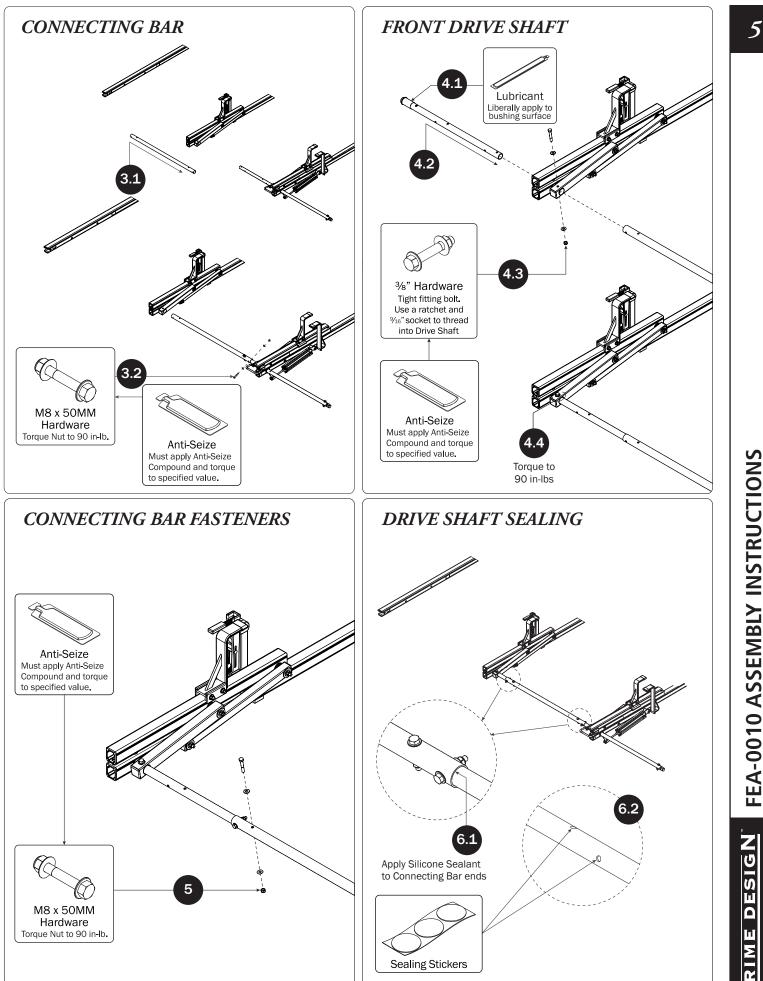

## **DRIVE SHAFT** ASSEMBLY SEQUENCE

PRIME DESIGN, A SAFE FLEET BRAND • Address: 580 Opperman Drive, Eagan, MN 55123 • Toll Free: 1.8. PRIME.RACK • Fax: 651-552-1799 • Email: info@primedesign.net • Website: www.primedesign.net • TM & © 2022 PRIME DESIGN. PROTECTED BY ONE OR MORE OF THE FOLLOWING PATENT NO.'s 6764268, 6971563, 8511525, 8991889, 9102482, 9415726, 9481314, 9506292, 9776476, 9796340, 10470565, 10486608, 10501022, 10578182, 10654420, 10688937, 10836312 AND OTHER PATENTS PENDING