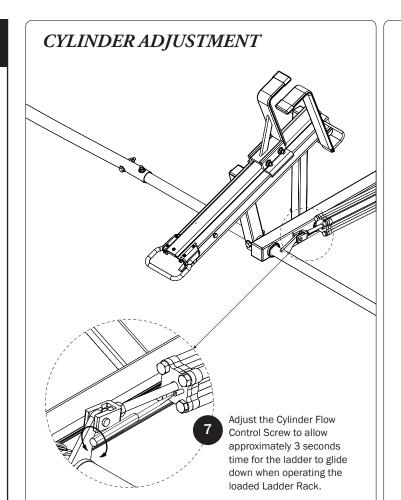

n

NOTE: This completes the assembling of FEA-0010. If applicable, refer to your next FEA Assembly Manual.

If completed, refer back to your FBM Assembly Manual, and resume assembling at Step 3.1.

WARNING: Failure to position the Crossbars as shown in your FBM Assembly Manual may result in damage to the sliding door and/or ladder rack.