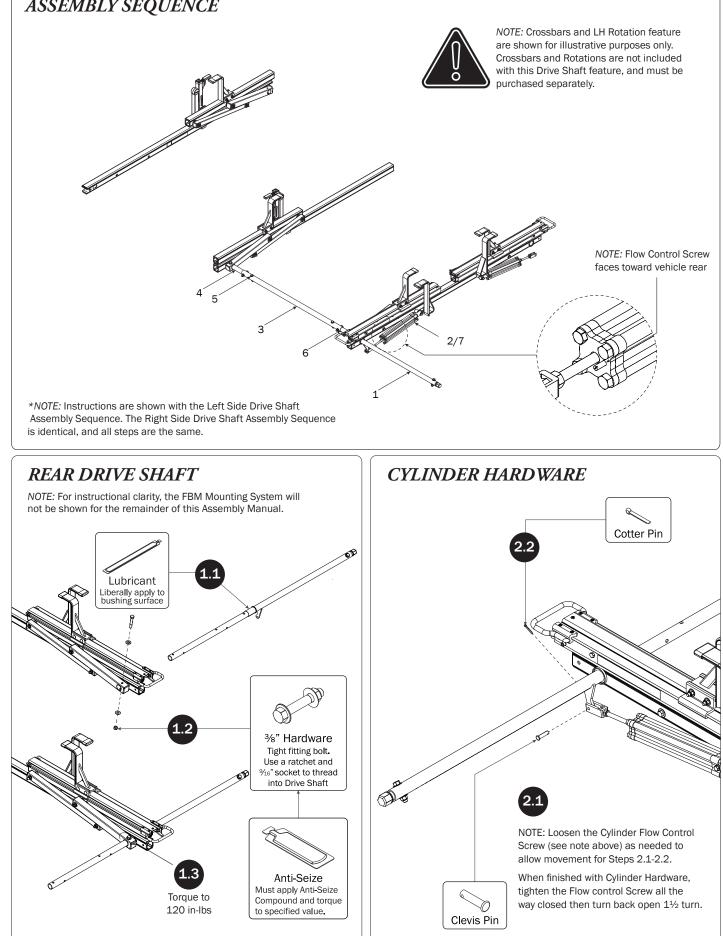

## **DRIVE SHAFT** ASSEMBLY SEQUENCE

PRIME DESIGN, A SAFE FLEET BRAND • Address: 580 Opperman Drive, Eagan, MN 55123 • Toll Free: 1.8. PRIME.RACK • Fax: 651-552-1799 • Email: info@primedesign.net • Website: www.primedesign.net • TM & © 2022 PRIME DESIGN. PROTECTED BY ONE OR MORE OF THE FOLLOWING PATENT NO.'s 6764268, 6971563, 8511525, 8991889, 9102482, 9415726, 9481314, 9506292, 9776476, 9796340, 10470565, 10486608, 10501022, 10578182, 10654420, 10688937, 10836312 AND OTHER PATENTS PENDING

n

NOTE: This completes the assembling of FEA-0010. If applicable, refer to your next FEA Assembly Manual.

If completed, refer back to your FBM Assembly Manual, and resume assembling at Step 3.1.

WARNING: Failure to position the Crossbars as shown in your FBM Assembly Manual may result in damage to the sliding door and/or ladder rack.