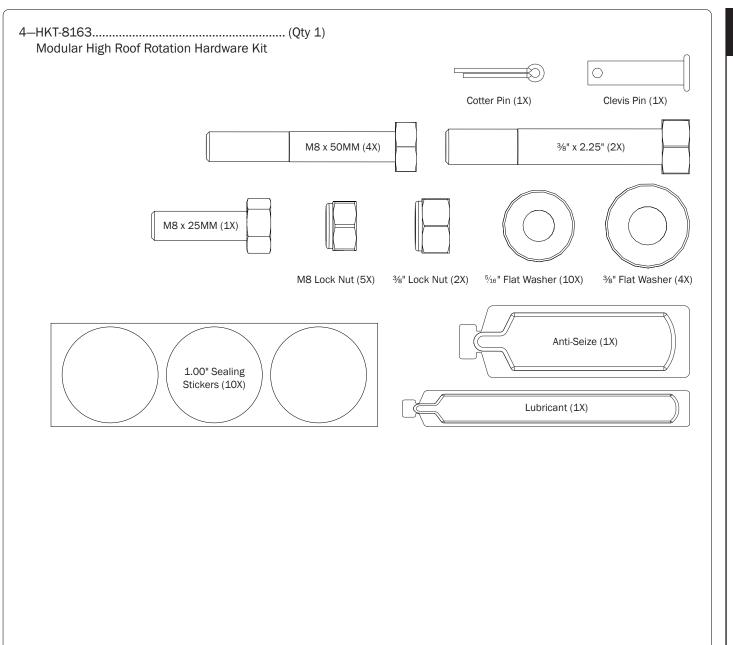

## PRIME DESIGN

A Safe Fleet Brand





PRIME DESIGN, A SAFE FLEET BRAND • Address: 580 Opperman Drive, Eagan, MN 55123 • Toll Free: 1.8. PRIME.RACK • Fax: 651-552-1799 • Email: info@primedesign.net • Website: www.primedesign.net • TM & © 2022 PRIME DESIGN. PROTECTED BY ONE OR MORE OF THE FOLLOWING PATENT NO.'s 6764268, 6971563, 8511525, 8991889, 9102482, 9415726, 9481314, 9506292, 9776476, 9796340, 10470565, 10486608, 10501022, 10578182, 10654420, 10688937, 10836312 AND OTHER PATENTS PENDING



PRIME

3

PRIME DESIGN, A SAFE FLEET BRAND • Address: 580 Opperman Drive, Eagan, MN 55123 • Toll Free: 1.8.PRIME.RACK • Fax: 651-552-1799 • Email: info@primedesign.net • Website: www.primedesign.net • TM & © 2022 PRIME DESIGN. PROTECTED BY ONE OR MORE OF THE FOLLOWING PATENT NO.'s 6764268, 6971563, 8511525, 8991889, 9102482, 9415726, 9481314, 9506292, 9776476, 9796340, 10470565, 10486608, 10501022, 10578182, 10654420, 10688937, 10836312 AND OTHER PATENTS PENDING

## **DRIVE SHAFT** ASSEMBLY SEQUENCE



PRIME DESIGN, A SAFE FLEET BRAND • Address: 580 Opperman Drive, Eagan, MN 55123 • Toll Free: 1.8. PRIME.RACK • Fax: 651-552-1799 • Email: info@primedesign.net • Website: www.primedesign.net • TM & © 2022 PRIME DESIGN. PROTECTED BY ONE OR MORE OF THE FOLLOWING PATENT NO.'s 6764268, 6971563,