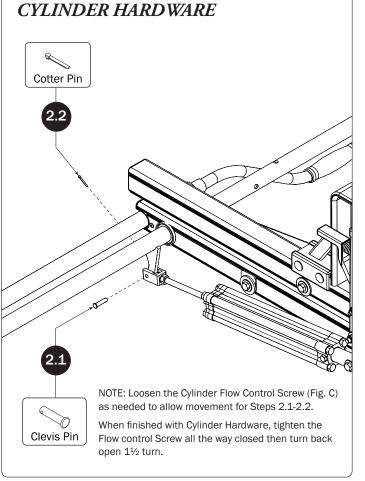

## DRIVE SHAFT SEALING

*NOTE*: This completes the right hand assembling of FEA-0016. For right side Drive Shaft assembly procedures, see FEA-0015 Assembly Manual.

If applicable, refer to your next FEA Assembly Manual.