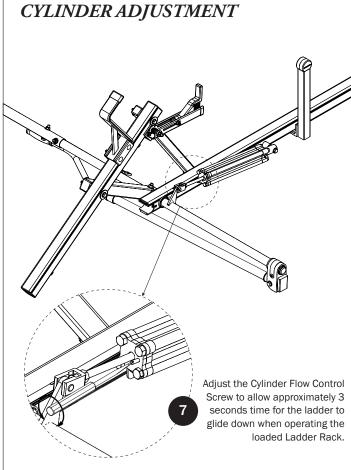

If completed, refer back to your FBM Assembly Manual, and resume assembling at Step 3.1.

WARNING: Failure to position the Crossbars as shown in your FBM Assembly Manual may result in damage to the sliding door and/or ladder rack.