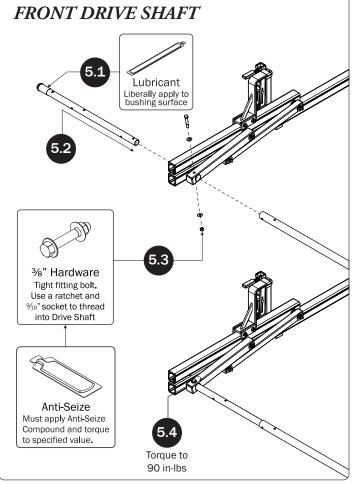

## DRIVE SHAFT SEALING

*NOTE*: This completes the right hand assembling of FEA-0016. For right side Drive Shaft assembly procedures, see FEA-0015 Assembly Manual.

If applicable, refer to your next FEA Assembly Manual.