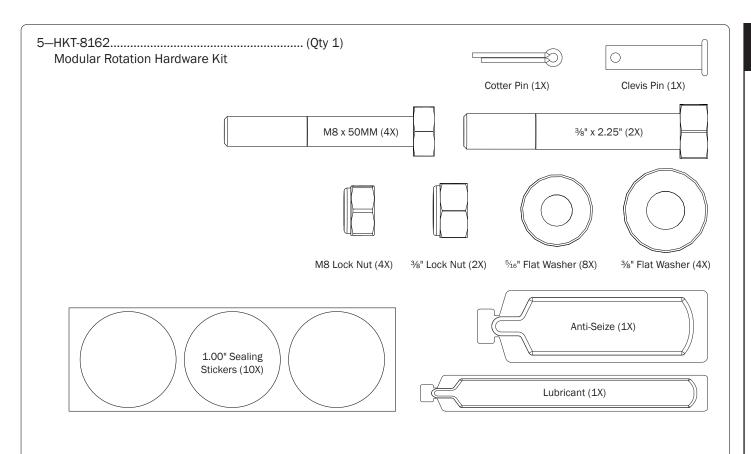

## PRIME DESIGN

A Safe Fleet Brand

LEFT SIDE DRIVE SHAFT KIT, LOW ROOF

PRIME DESIGN, A SAFE FLEET BRAND

Address: 580 Opperman Drive, Eagan, MN 55123 • Toll Free: 1.8.PRIME.RACK Fax: 651-552-1799 • Email: info@primedesign.net • Website: www.primedesign.net