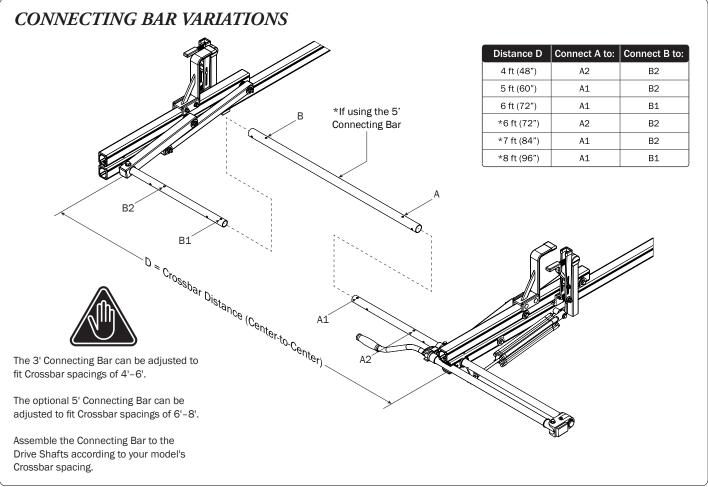

## DRIVE SHAFT SEALING

*NOTE*: This completes the right hand assembling of FEA-0016. For right side Drive Shaft assembly procedures, see FEA-0015 Assembly Manual.

If applicable, refer to your next FEA Assembly Manual.