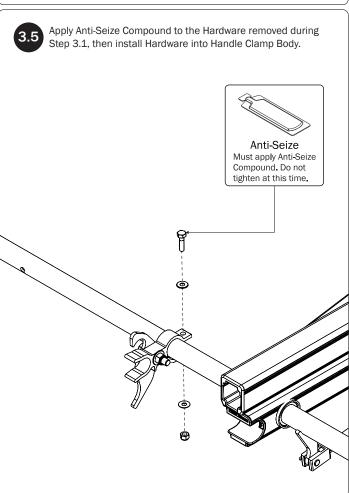

If completed, refer back to your FBM Assembly Manual, and resume assembling at Step 3.1.

WARNING: Failure to position the Crossbars as shown in your FBM Assembly Manual may result in damage to the sliding door and/or ladder rack.