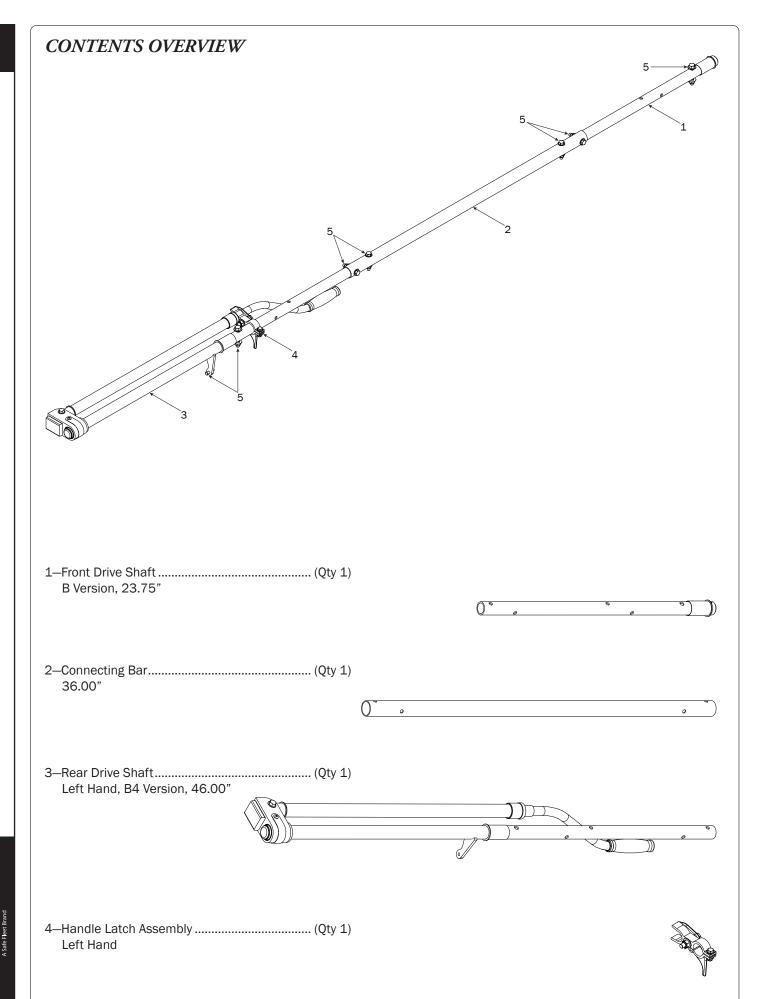

## PRIME DESIGN

A Safe Fleet Brand

LEFT SIDE DRIVE SHAFT KIT, LOW ROOF

PRIME DESIGN, A SAFE FLEET BRAND

Address: 580 Opperman Drive, Eagan, MN 55123 • Toll Free: 1.8.PRIME.RACK Fax: 651-552-1799 • Email: info@primedesign.net • Website: www.primedesign.net