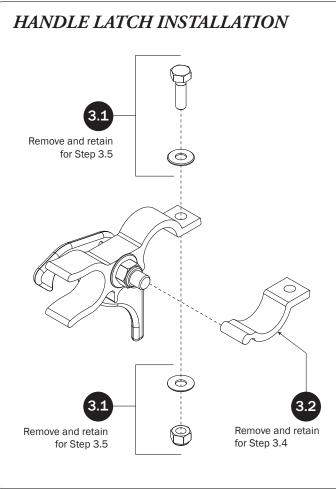

If completed, refer back to your FBM Assembly Manual, and resume assembling at Step 3.1.

WARNING: Failure to position the Crossbars as shown in your FBM Assembly Manual may result in damage to the sliding door and/or ladder rack.