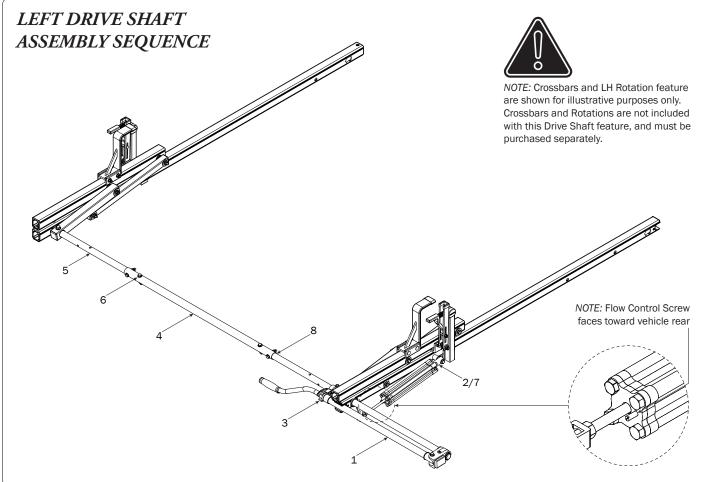

## DRIVE SHAFT SEALING

*NOTE*: This completes the right hand assembling of FEA-0016. For right side Drive Shaft assembly procedures, see FEA-0015 Assembly Manual.

If applicable, refer to your next FEA Assembly Manual.

If completed, refer back to your FBM Assembly Manual, and resume assembling at Step 3.1.

WARNING: Failure to position the Crossbars as shown in your FBM Assembly Manual may result in damage to the sliding door and/or ladder rack.