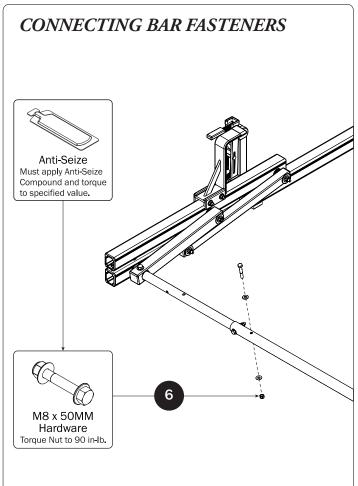

## DRIVE SHAFT SEALING

*NOTE*: This completes the right hand assembling of FEA-0016. For right side Drive Shaft assembly procedures, see FEA-0015 Assembly Manual.

If applicable, refer to your next FEA Assembly Manual.