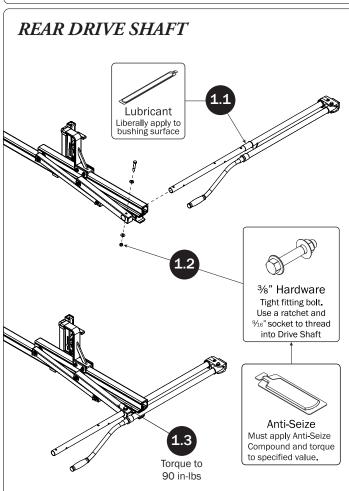

## DRIVE SHAFT SEALING

*NOTE*: This completes the right hand assembling of FEA-0016. For right side Drive Shaft assembly procedures, see FEA-0015 Assembly Manual.

If applicable, refer to your next FEA Assembly Manual.