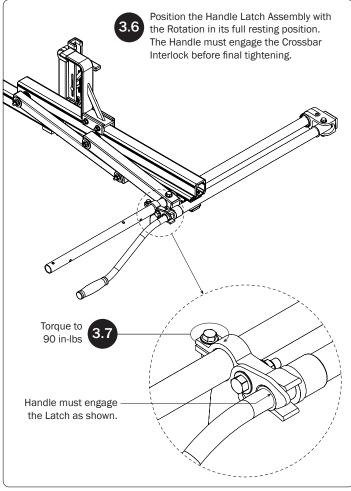

If completed, refer back to your FBM Assembly Manual, and resume assembling at Step 3.1.

WARNING: Failure to position the Crossbars as shown in your FBM Assembly Manual may result in damage to the sliding door and/or ladder rack.