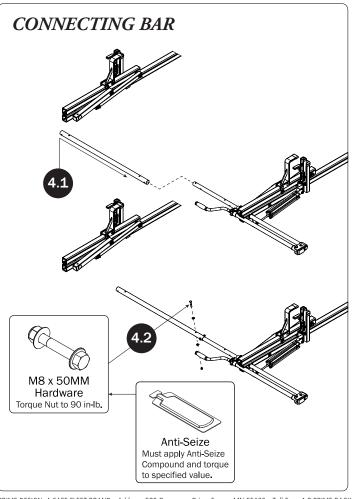

## DRIVE SHAFT SEALING

*NOTE*: This completes the right hand assembling of FEA-0016. For right side Drive Shaft assembly procedures, see FEA-0015 Assembly Manual.

If applicable, refer to your next FEA Assembly Manual.