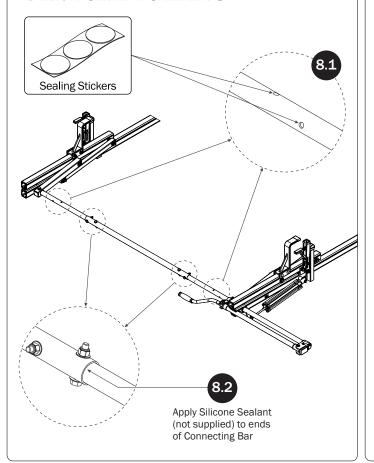

## DRIVE SHAFT SEALING

*NOTE*: This completes the right hand assembling of FEA-0016. For right side Drive Shaft assembly procedures, see FEA-0015 Assembly Manual.

If applicable, refer to your next FEA Assembly Manual.