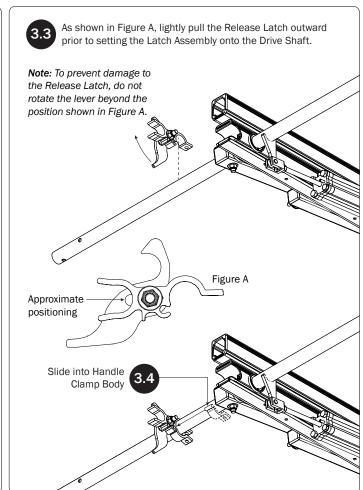

If completed, refer back to your FBM Assembly Manual, and resume assembling at Step 3.1.

WARNING: Failure to position the Crossbars as shown in your FBM Assembly Manual may result in damage to the sliding door and/or ladder rack.