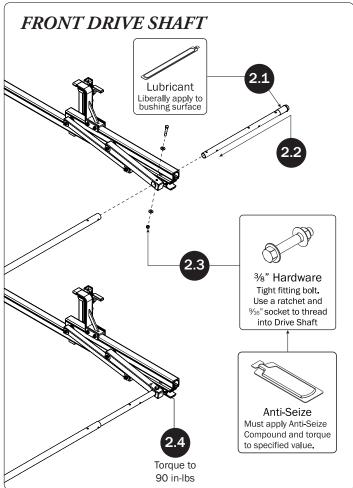

## CONTENTS OVERVIEW

2—HKT-8404 ......(Qty 1) Connecting Bar Feature Hardware Kit

Lock Nut (4X) Flat Washer (8X)

NOTE: This completes the assembling of FEA-0021.

If applicable, refer to your next FEA Assembly Manual.