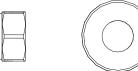

## CONTENTS OVERVIEW

2—HKT-8404 ......(Qty 1) Connecting Bar Feature Hardware Kit

Lock Nut (4X) Flat Washer (8X)

NOTE: This completes the assembling of FEA-0021.

If applicable, refer to your next FEA Assembly Manual.