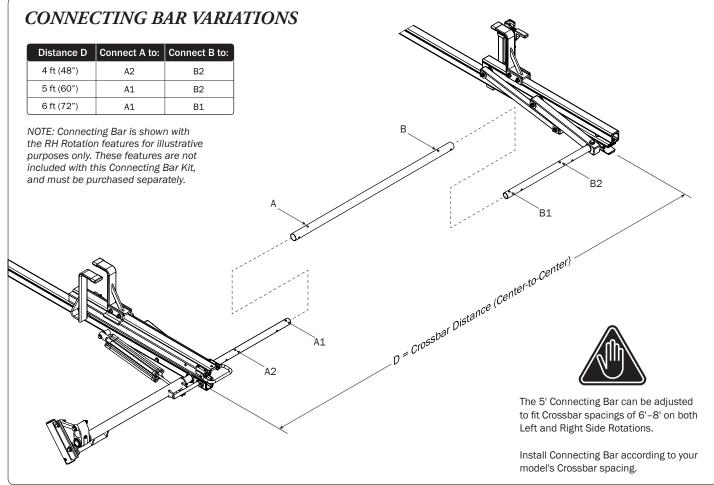

If completed, refer back to your FBM Assembly Manual, and resume assembling at Step 5.1.

WARNING: Failure to position the Crossbars as shown in your FBM Assembly Manual may result in damage to the sliding door and/or ladder rack.