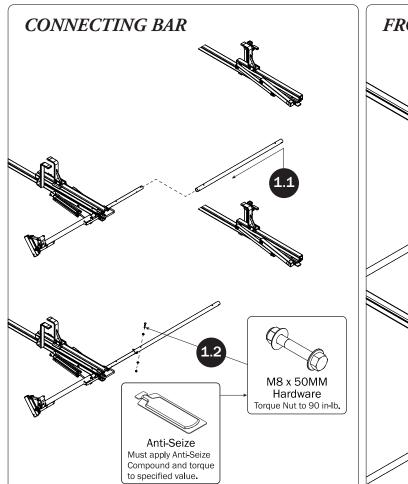

## CONTENTS OVERVIEW

2—HKT-8404 ......(Qty 1) Connecting Bar Feature Hardware Kit

Lock Nut (4X) Flat Washer (8X)

NOTE: This completes the assembling of FEA-0021.

If applicable, refer to your next FEA Assembly Manual.