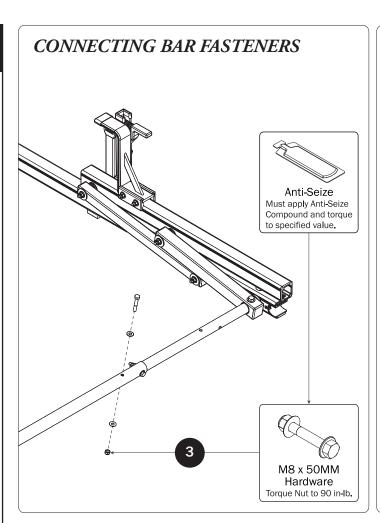

## CONTENTS OVERVIEW

2—HKT-8404 ......(Qty 1) Connecting Bar Feature Hardware Kit

Lock Nut (4X) Flat Washer (8X)

NOTE: This completes the assembling of FEA-0021.

If applicable, refer to your next FEA Assembly Manual.