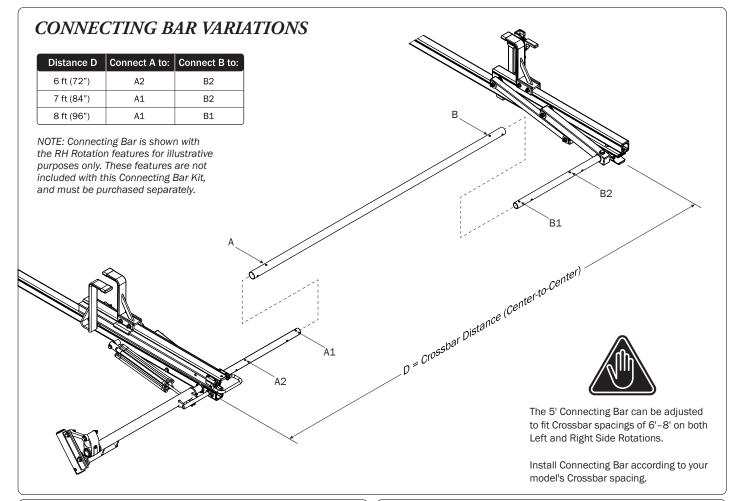

## PRIME DESIGN

A Safe Fleet Brand



60.00" CONNECTING BAR

PRIME DESIGN, A SAFE FLEET BRAND

Address: 580 Opperman Drive, Eagan, MN 55123 • Toll Free: 1.8.PRIME.RACK Fax: 651-552-1799 • Email: info@primedesign.net • Website: www.primedesign.net











NOTE: This completes the assembling of FEA-0022.

If applicable, refer to your next FEA Assembly Manual.

If completed, refer back to your FBM Assembly Manual, and resume assembling at Step 5.1.

WARNING: Failure to position the Crossbars as shown in your FBM Assembly Manual may result in damage to the sliding door and/or ladder rack.

USAM-FEA0022-US01 Rev-A 0619