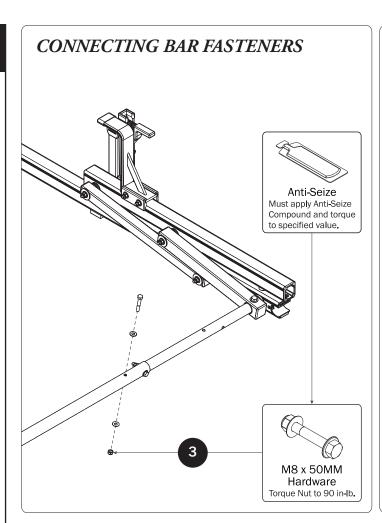

NOTE: This completes the assembling of FEA-0022.

If applicable, refer to your next FEA Assembly Manual.

If completed, refer back to your FBM Assembly Manual, and resume assembling at Step 5.1.

WARNING: Failure to position the Crossbars as shown in your FBM Assembly Manual may result in damage to the sliding door and/or ladder rack.