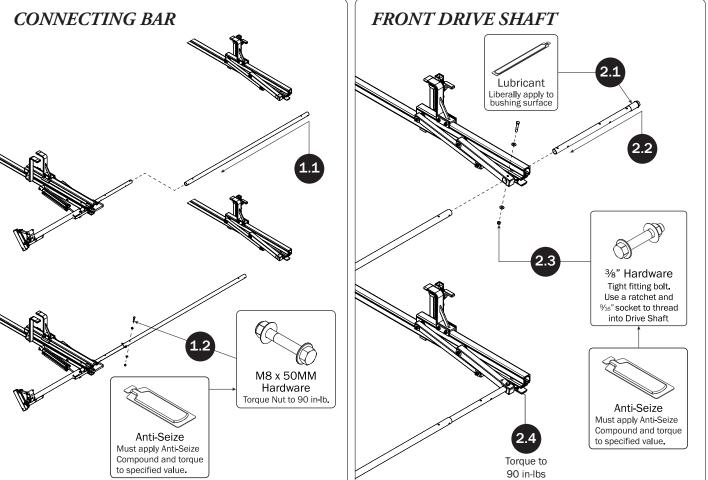

NOTE: This completes the assembling of FEA-0022.

If applicable, refer to your next FEA Assembly Manual.

If completed, refer back to your FBM Assembly Manual, and resume assembling at Step 5.1.

WARNING: Failure to position the Crossbars as shown in your FBM Assembly Manual may result in damage to the sliding door and/or ladder rack.