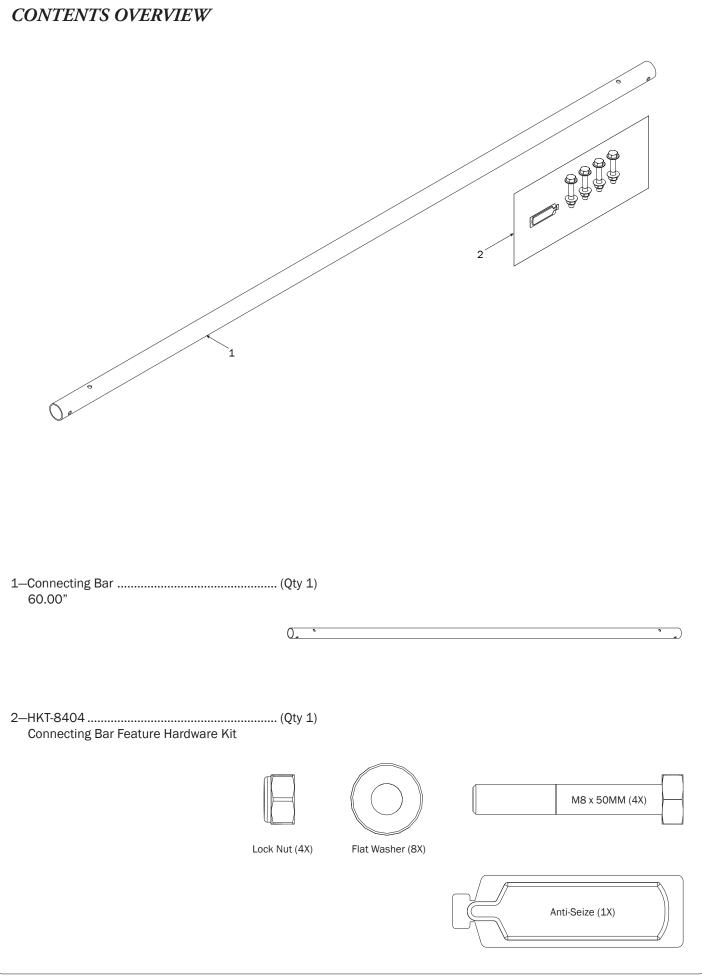

## PRIME DESIGN

A Safe Fleet Brand



60.00" CONNECTING BAR

PRIME DESIGN, A SAFE FLEET BRAND

Address: 580 Opperman Drive, Eagan, MN 55123 • Toll Free: 1.8.PRIME.RACK Fax: 651-552-1799 • Email: info@primedesign.net • Website: www.primedesign.net











NOTE: This completes the assembling of FEA-0022.

If applicable, refer to your next FEA Assembly Manual.

If completed, refer back to your FBM Assembly Manual, and resume assembling at Step 5.1.

WARNING: Failure to position the Crossbars as shown in your FBM Assembly Manual may result in damage to the sliding door and/or ladder rack.

USAM-FEA0022-US01 Rev-A 0619