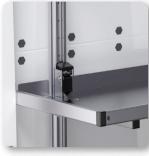

#### Patented Durable Design

Strong, yet lightweight aluminum design yields increased payload and achieving 60 lbs. per linear foot weight capacity.

#### Quick, Easy, and Adjustable

Avoid installation headaches with assembled components and convenient shelf height adjustment capability.