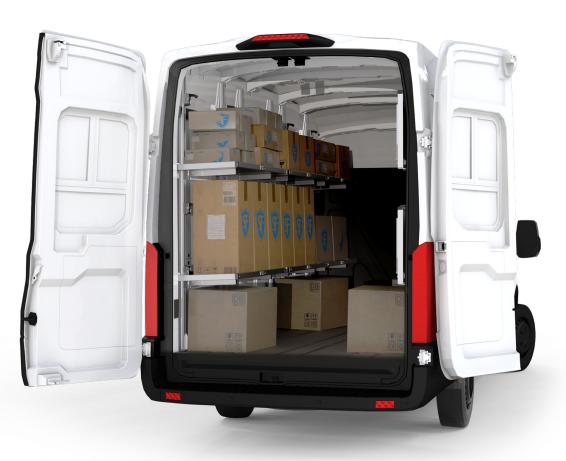

#### Flexible Storage

Maximize available space with the option to stow shelves in a vertical position when not in use.

#### Available for:

TRANSIT SPRINTER PROMASTER BOX TRUCK

North America Last Mile Delivery Market Incremental Revenue Growth (2021-2025)

\$23.4 Billion

The U.S. online food delivery market value reached \$23.4 billion in 2021, with expectations for growth to \$42.6 billion by 2027. (Foodlogistics)