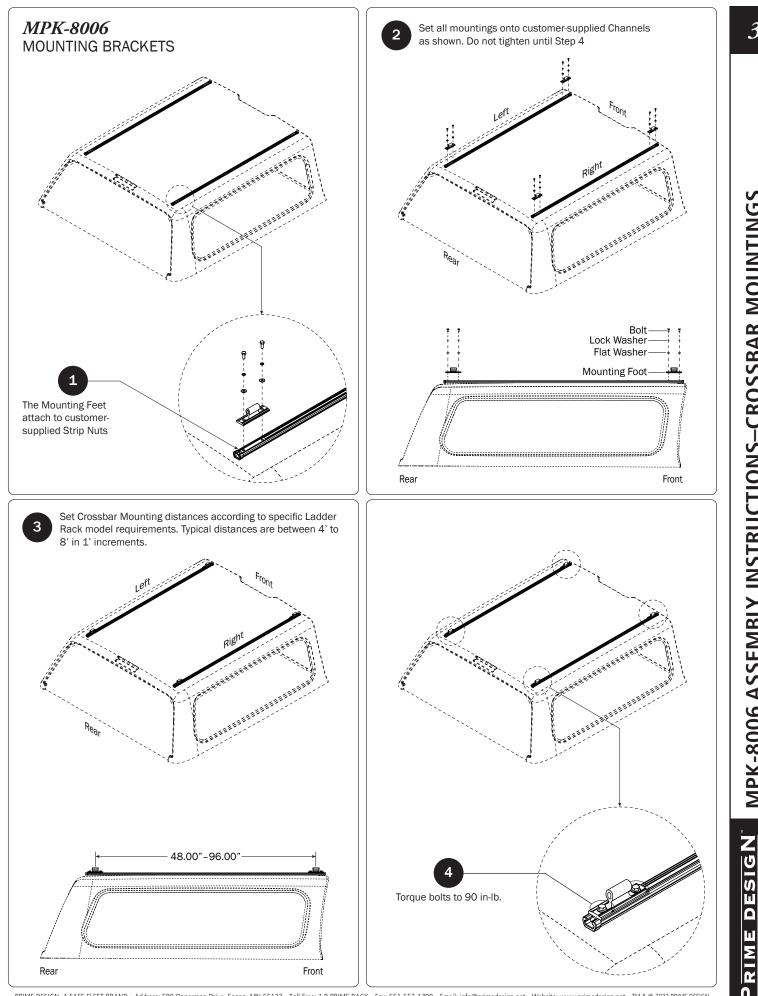

## PRIME DESIGN

A Safe Fleet Brand

Mounting Brackets shown in position on a generic cap with customer-supplied Channels and Strip Nuts for illustrative purposes only.

PRIME DESIGN Asate Heet Brand

PRIME DESIGN, A SAFE FLEET BRAND • Address: 580 Opperman Drive, Eagan, MN 55123 • Toll Free: 1.8.PRIME.RACK • Fax: 651-552-1799 • Email: info@primedesign.net • Website: www.primedesign.net • TM & © 2022 PRIME DESIGN. PROTECTED BY ONE OR MORE OF THE FOLLOWING PATENT NO.'s 6764268, 6971563, 8511525, 8991889, 9102482, 9415726, 9481314, 9506292, 9776476, 979340, 10470565, 10486608, 10501022, 10578182, 10654420, 10688937, 10836312 AND OTHER PATENTS PENDING

MPK-8006 ASSEMBLY INSTRUCTIONS-CROSSBAR MOUNTINGS

3

PRIME DESIGN, A SAFE FLEET BRAND • Address: 580 Opperman Drive, Eagan, MN 55123 • Toll Free: 1.8. PRIME.RACK • Fax: 651-552-1799 • Email: info@primedesign.net • Website: www.primedesign.net • TM & © 2022 PRIME DESIGN. PROTECTED BY ONE OR MORE OF THE FOLLOWING PATENT NO.'s 6764268, 6971563, 8511525, 8991889, 9102482, 9415726, 9481314, 9506292, 9776476, 9796340, 10470565, 10486608, 10501022, 10578182, 10654420, 10688937, 10836312 AND OTHER PATENTS PENDING