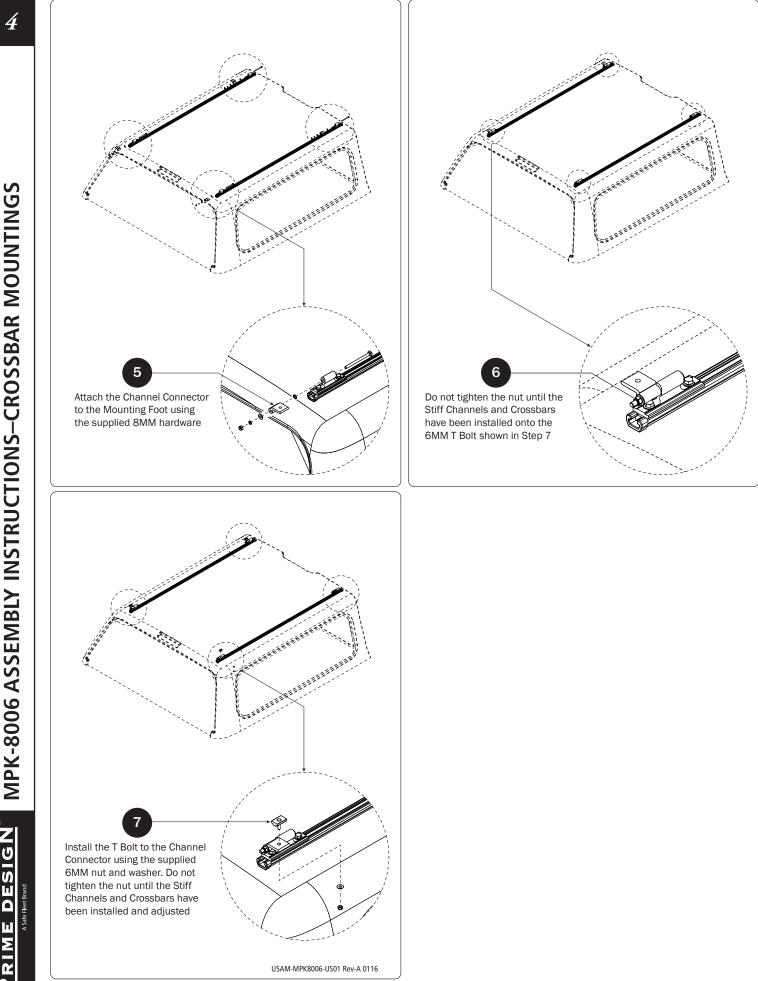

## PRIME DESIGN

A Safe Fleet Brand





Mounting Brackets shown in position on a generic cap with customer-supplied Channels and Strip Nuts for illustrative purposes only.





PRIME DESIGN Asate Heet Brand

PRIME DESIGN, A SAFE FLEET BRAND • Address: 580 Opperman Drive, Eagan, MN 55123 • Toll Free: 1.8.PRIME.RACK • Fax: 651-552-1799 • Email: info@primedesign.net • Website: www.primedesign.net • TM & © 2022 PRIME DESIGN. PROTECTED BY ONE OR MORE OF THE FOLLOWING PATENT NO.'s 6764268, 6971563, 8511525, 8991889, 9102482, 9415726, 9481314, 9506292, 9776476, 979340, 10470565, 10486608, 10501022, 10578182, 10654420, 10688937, 10836312 AND OTHER PATENTS PENDING



MPK-8006 ASSEMBLY INSTRUCTIONS-CROSSBAR MOUNTINGS

3



PRIME DESIGN, A SAFE FLEET BRAND • Address: 580 Opperman Drive, Eagan, MN 55123 • Toll Free: 1.8. PRIME.RACK • Fax: 651-552-1799 • Email: info@primedesign.net • Website: www.primedesign.net • TM & © 2022 PRIME DESIGN. PROTECTED BY ONE OR MORE OF THE FOLLOWING PATENT NO.'s 6764268, 6971563, 8511525, 8991889, 9102482, 9415726, 9481314, 9506292, 9776476, 9796340, 10470565, 10486608, 10501022, 10578182, 10654420, 10688937, 10836312 AND OTHER PATENTS PENDING

4