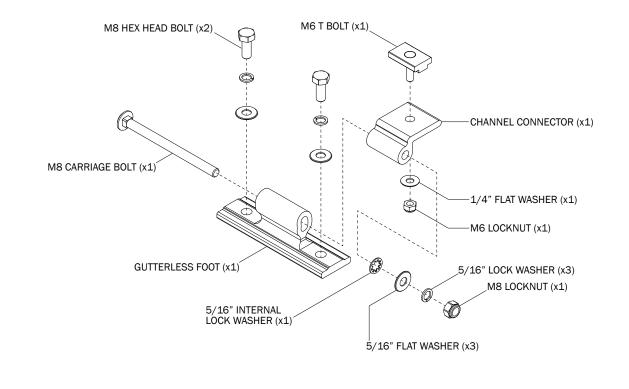

MPK-8006 ASSEMBLY INSTRUCTIONS-CROSSBAR MOUNTINGS

3

PRIME DESIGN, A SAFE FLEET BRAND • Address: 580 Opperman Drive, Eagan, MN 55123 • Toll Free: 1.8. PRIME.RACK • Fax: 651-552-1799 • Email: info@primedesign.net • Website: www.primedesign.net • TM & © 2022 PRIME DESIGN. PROTECTED BY ONE OR MORE OF THE FOLLOWING PATENT NO.'s 6764268, 6971563, 8511525, 8991889, 9102482, 9415726, 9481314, 9506292, 9776476, 9796340, 10470565, 10486608, 10501022, 10578182, 10654420, 10688937, 10836312 AND OTHER PATENTS PENDING