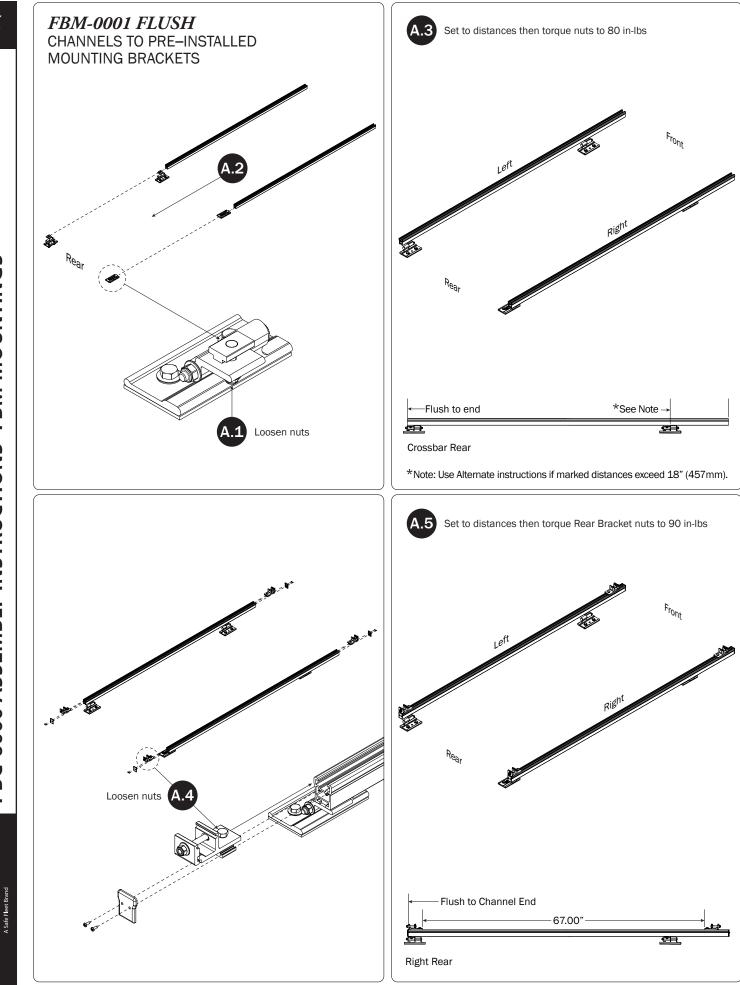

PBC-6000 ASSEMBLY INSTRUCTIONS-FBM MOUNTINGS

A Safe Fleet Bran

Ω

PRIME DESIGN, A SAFE FLEET BRAND • Address: 580 Opperman Drive, Eagan, MN 55123 • Toll Free: 1.8.PRIME.RACK • Fax: 651-552-1799 • Email: info@primedesign.net • Website: www.primedesign.net • TM & © 2022 PRIME DESIGN. PROTECTED BY ONE OR MORE OF THE FOLLOWING PATENT NO.'s 6764268, 6971563, 8511525, 8991889, 9102482, 9415726, 9481314, 9506292, 9776476, 9796340, 10470565, 10486608, 10501022, 10578182, 10654420, 10688937, 10836312 AND OTHER PATENTS PENDING