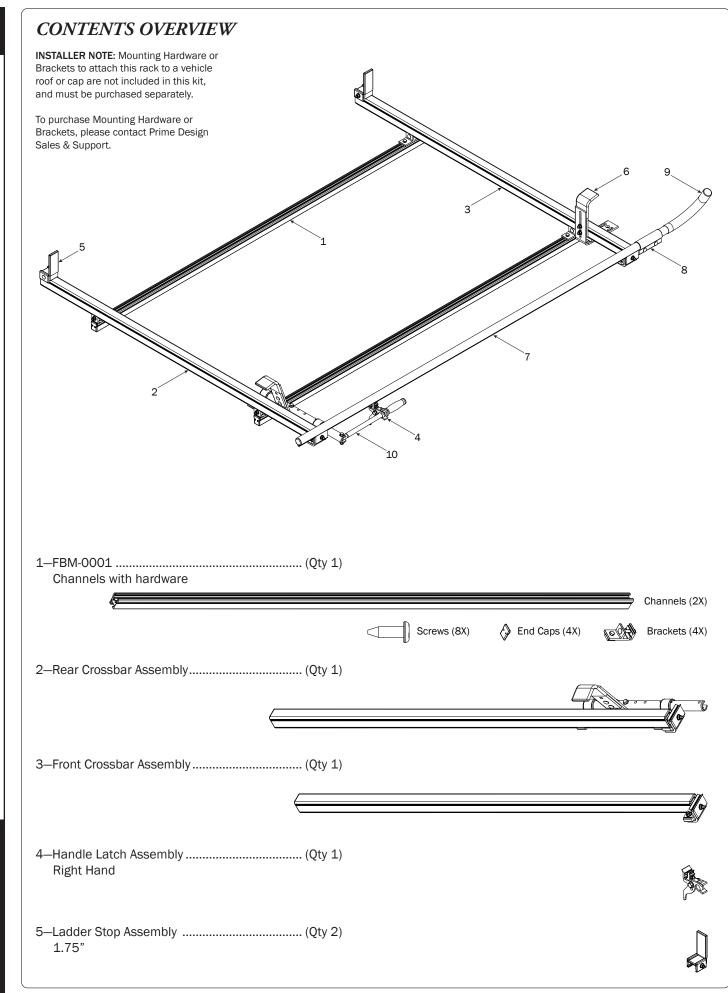

Ы

RIM

| 6—Front Hook Assembly (Qty 1)                                                                                                                                                                    |  |
|--------------------------------------------------------------------------------------------------------------------------------------------------------------------------------------------------|--|
|                                                                                                                                                                                                  |  |
| 7–Clamp Down Tube                                                                                                                                                                                |  |
| 2                                                                                                                                                                                                |  |
| 8—Quick Clamp Tube Splice Assembly (Qty 1)<br>5.00"                                                                                                                                              |  |
| 9–Removeable Horn with Cap (Qty 1)<br>15.00"                                                                                                                                                     |  |
| 10—Clamp Down Handle Assembly (Qty 1)                                                                                                                                                            |  |
| M8 x 45MM (1X)                                                                                                                                                                                   |  |
| Clamp Down Handle (1X) M8 Lock Nut (1X) <sup>5</sup> / <sub>16</sub> " Flat Washer (2X)                                                                                                          |  |
|                                                                                                                                                                                                  |  |
|                                                                                                                                                                                                  |  |
|                                                                                                                                                                                                  |  |
|                                                                                                                                                                                                  |  |
|                                                                                                                                                                                                  |  |
|                                                                                                                                                                                                  |  |
|                                                                                                                                                                                                  |  |
|                                                                                                                                                                                                  |  |
|                                                                                                                                                                                                  |  |
|                                                                                                                                                                                                  |  |
| PRIME DESIGN & SAFE FLEET RRAND • Address: 580 Opparman Drive Faran MN 55123 • Toll Free: 1.8 PRIME RACK • Fav: 651.552.1700 • Email: info@primedesign pet • Website: www.primedesign.pet • TM 8 |  |

PBC-6000 ASSEMBLY INSTRUCTIONS–PACKAGING CONTENTS PRIME DESIGN<sup>\*</sup>

3

PRIME DESIGN, A SAFE FLEET BRAND • Address: 580 Opperman Drive, Eagan, MN 55123 • Toll Free: 1.8.PRIME.RACK • Fax: 651-552-1799 • Email: info@primedesign.net • Website: www.primedesign.net • TM & © 2022 PRIME DESIGN. PROTECTED BY ONE OR MORE OF THE FOLLOWING PATENT NO.'s 6764268, 6971563, 8511525, 8991889, 9102482, 9415726, 9481314, 9506292, 9776476, 9796340, 10470565, 10486608, 10501022, 10578182, 10654420, 10868937, 10836312 AND OTHER PATENTS PENDING