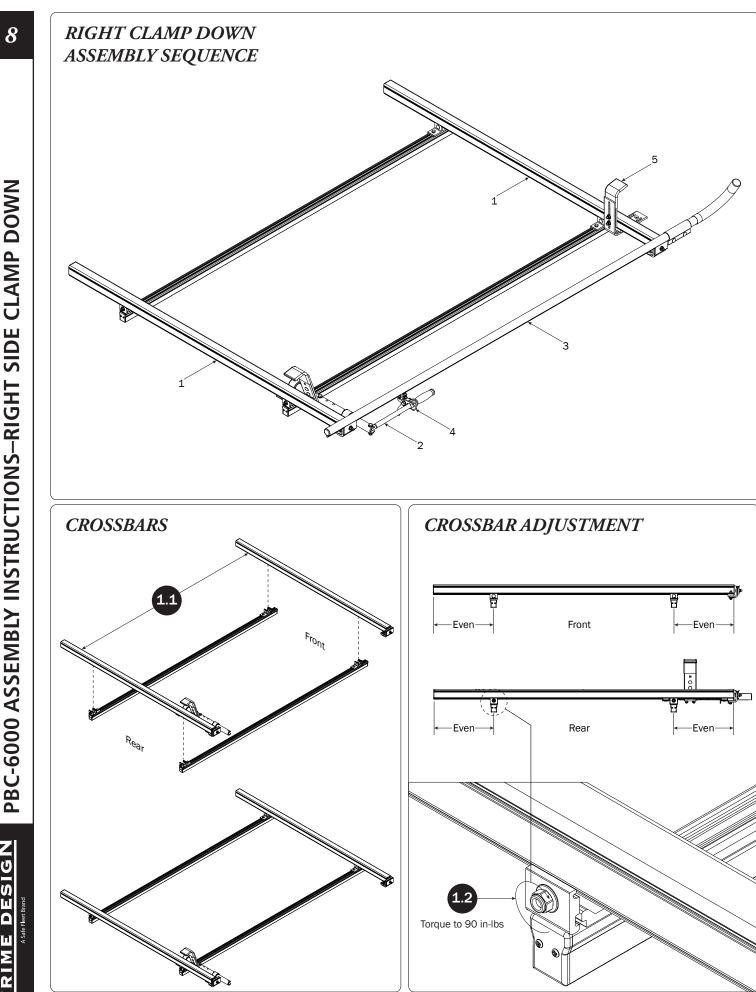

PRIME DESIGN, A SAFE FLEET BRAND • Address: 580 Opperman Drive, Eagan, MN 55123 • Toll Free: 1.8. PRIME.RACK • Fax: 651-552-1799 • Email: info@primedesign.net • Website: www.primedesign.net • TM & © 2022 PRIME DESIGN. PROTECTED BY ONE OR MORE OF THE FOLLOWING PATENT NO.'s 6764268, 6971563, 8511525, 8991889, 9102482, 9415726, 9481314, 9506292, 9776476, 9796340, 10470565, 10486608, 10501022, 10578182, 10654420, 10688937, 10836312 AND OTHER PATENTS PENDING