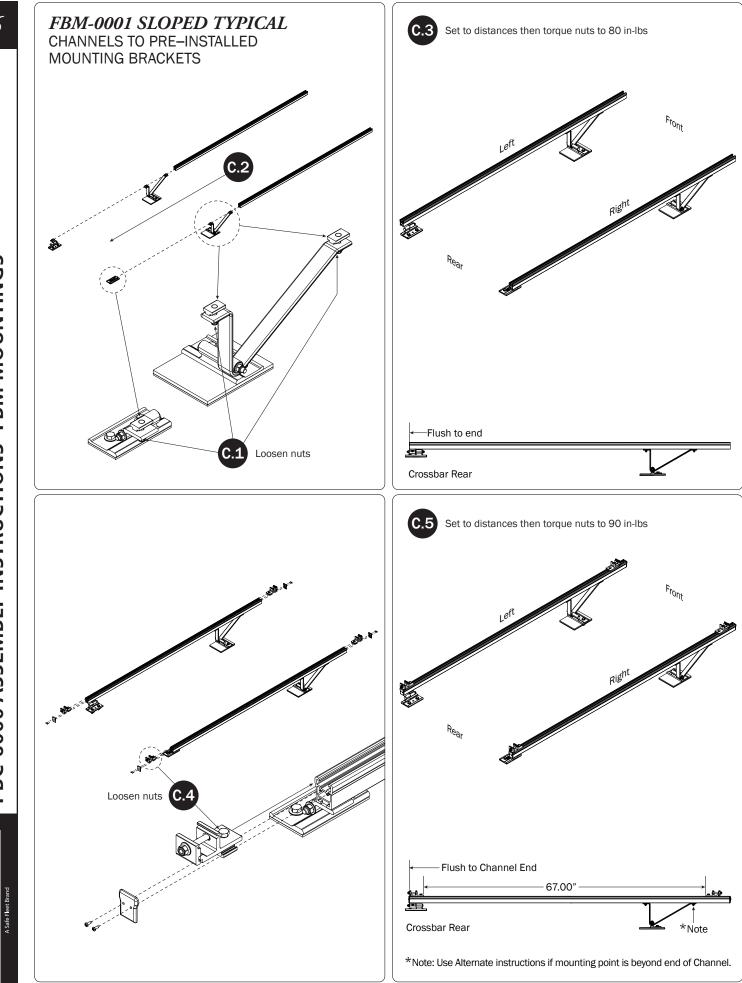

PBC-6000 ASSEMBLY INSTRUCTIONS-FBM MOUNTINGS

A Safe Fleet Bran

Ω

PRIME DESIGN, A SAFE FLEET BRAND • Address: 580 Opperman Drive, Eagan, MN 55123 • Toll Free: 1.8.PRIME.RACK • Fax: 651-552-1799 • Email: info@primedesign.net • Website: www.primedesign.net • TM & © 2022 PRIME DESIGN. PROTECTED BY ONE OR MORE OF THE FOLLOWING PATENT NO.'s 6764268, 6971563, 8511525, 8991889, 9102482, 9415726, 9481314, 9506292, 9776476, 9796340, 10470565, 10486608, 10501022, 10578182, 10654420, 10688937, 10836312 AND OTHER PATENTS PENDING