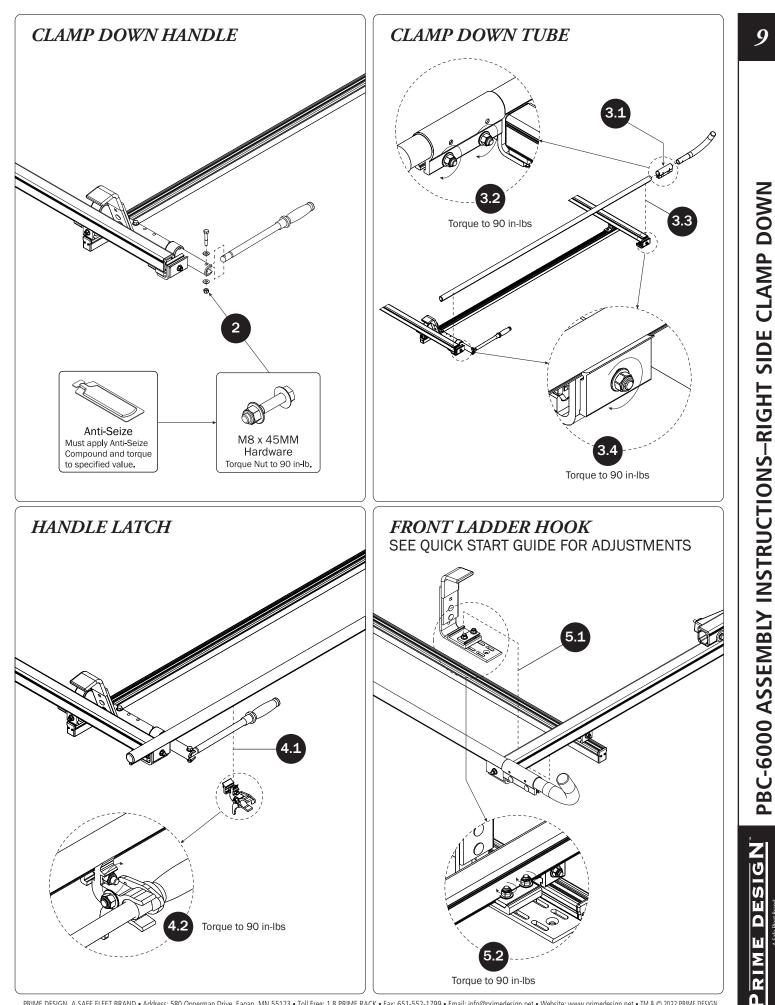

PRIME DESIGN, A SAFE FLEET BRAND • Address: 580 Opperman Drive, Eagan, MN 55123 • Toll Free: 1.8.PRIME.RACK • Fax: 651-552-1799 • Email: info@primedesign.net • Website: www.primedesign.net • TM & © 2022 PRIME DESIGN. PROTECTED BY ONE OR MORE OF THE FOLLOWING PATENT NO.'s 6764268, 6971563, 8511525, 8991889, 9102482, 9415726, 9481314, 9506292, 9776476, 9796340, 10470565, 10486608, 10501022, 10578182, 10654420, 10688937, 10836312 AND OTHER PATENTS PENDING