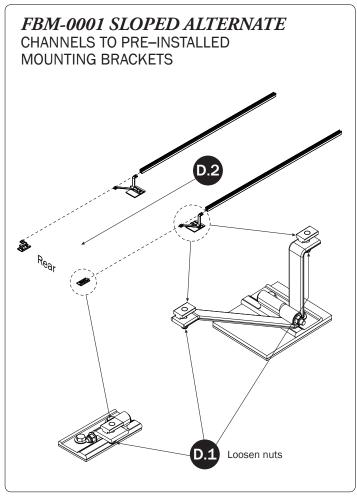

## PRIME DESIGN

A Safe Fleet Brand

SR S

| 7-Front Drive Shaft                                                                                                                                                                                                                                |                                                  |                 |                                 |                  |                    |                         |                                         |  |
|----------------------------------------------------------------------------------------------------------------------------------------------------------------------------------------------------------------------------------------------------|--------------------------------------------------|-----------------|---------------------------------|------------------|--------------------|-------------------------|-----------------------------------------|--|
| Adjustable, 7.25"  9—L Post                                                                                                                                                                                                                        |                                                  |                 | (0                              | Qty 1)           | <u>0</u> *         | •                       | • . • • • • • • • • • • • • • • • • • • |  |
| 10—Ladder Stop Assembly                                                                                                                                                                                                                            |                                                  |                 | (0                              | Qty 2)           |                    |                         |                                         |  |
| 1.75"  11—HKT-8163 (Not called out in Overview) (Qty 1)  M8 x 25MM (1X)  M8 x 50MM (4X)  M8 x 50MM (4X)  W8 x 2.25" (2X)  Cotter Pin (1X)  Clevis Pin (1X)  M8 Lock Nut (5X)  M8 Lock Nut (2X)  M8 Lock Nut (2X)  Anti-Seize (1X)  Anti-Seize (1X) |                                                  |                 | (۱                              | Qty 2)           |                    |                         |                                         |  |
| M8 x 25MM (1X)  M8 x 50MM (4X)  %" x 2.25" (2X)  Cotter Pin (1X)  Clevis Pin (1X)  M8 Lock Nut (5X)  %" Lock Nut (2X)  Anti-Seize (1X)  1.00" Sealing Stickers (16X)                                                                               |                                                  |                 | (C                              | Qty 2)           |                    |                         |                                         |  |
| Cotter Pin (1X)  Clevis Pin (1X)  M8 Lock Nut (5X)  %" Lock Nut (2X)  % Flat Washer (10X)  Anti-Seize (1X)  1.00" Sealing Stickers (16X)                                                                                                           | 11—HKT-8163 (Not called out in Overview) (Qty 1) |                 |                                 |                  |                    |                         |                                         |  |
| Cotter Pin (1X)  Clevis Pin (1X)  M8 Lock Nut (5X)  %" Lock Nut (2X)  5/16" Flat Washer (10X)  Anti-Seize (1X)  1.00" Sealing Stickers (16X)                                                                                                       |                                                  | M8 x 25MM (1X)  |                                 | M8 x 50MM (4X)   |                    | ³/s" x 2.2              | 25" (2X)                                |  |
| 1.00" Sealing Stickers (16X)                                                                                                                                                                                                                       |                                                  |                 | 0                               |                  |                    |                         |                                         |  |
| 1.00" Sealing Stickers (16X)                                                                                                                                                                                                                       |                                                  | Cotter Pin (1X) | Clevis Pin (1X)                 | M8 Lock Nut (5X) | 3/8" Lock Nut (2X) | 5/16" Flat Washer (10X) | 3/8" Flat Washer (4X                    |  |
|                                                                                                                                                                                                                                                    |                                                  |                 | 1.00" Sealing<br>Stickers (16X) |                  |                    | Anti-Seiz               | e (1X)                                  |  |
|                                                                                                                                                                                                                                                    |                                                  |                 |                                 |                  |                    | Lubricant (1X)          |                                         |  |