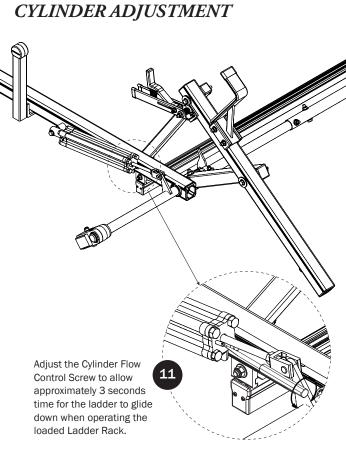

## PRIME DESIGN

A Safe Fleet Brand

SR S

| 7-Front Drive Shaft                                                                                                                                                                                                                                |                                                  |                 |                                 |                  |                    |                         |                                         |  |
|----------------------------------------------------------------------------------------------------------------------------------------------------------------------------------------------------------------------------------------------------|--------------------------------------------------|-----------------|---------------------------------|------------------|--------------------|-------------------------|-----------------------------------------|--|
| Adjustable, 7.25"  9—L Post                                                                                                                                                                                                                        |                                                  |                 | (0                              | Qty 1)           | <u>0</u> *         | •                       | • . • • • • • • • • • • • • • • • • • • |  |
| 10—Ladder Stop Assembly                                                                                                                                                                                                                            |                                                  |                 | (0                              | Qty 2)           |                    |                         |                                         |  |
| 1.75"  11—HKT-8163 (Not called out in Overview) (Qty 1)  M8 x 25MM (1X)  M8 x 50MM (4X)  M8 x 50MM (4X)  W8 x 2.25" (2X)  Cotter Pin (1X)  Clevis Pin (1X)  M8 Lock Nut (5X)  M8 Lock Nut (2X)  M8 Lock Nut (2X)  Anti-Seize (1X)  Anti-Seize (1X) |                                                  |                 | (۱                              | Qty 2)           |                    |                         |                                         |  |
| M8 x 25MM (1X)  M8 x 50MM (4X)  %" x 2.25" (2X)  Cotter Pin (1X)  Clevis Pin (1X)  M8 Lock Nut (5X)  %" Lock Nut (2X)  Anti-Seize (1X)  1.00" Sealing Stickers (16X)                                                                               |                                                  |                 | (C                              | Qty 2)           |                    |                         |                                         |  |
| Cotter Pin (1X)  Clevis Pin (1X)  M8 Lock Nut (5X)  %" Lock Nut (2X)  % Flat Washer (10X)  Anti-Seize (1X)  1.00" Sealing Stickers (16X)                                                                                                           | 11—HKT-8163 (Not called out in Overview) (Qty 1) |                 |                                 |                  |                    |                         |                                         |  |
| Cotter Pin (1X)  Clevis Pin (1X)  M8 Lock Nut (5X)  %" Lock Nut (2X)  5/16" Flat Washer (10X)  Anti-Seize (1X)  1.00" Sealing Stickers (16X)                                                                                                       |                                                  | M8 x 25MM (1X)  |                                 | M8 x 50MM (4X)   |                    | ³/s" x 2.2              | 25" (2X)                                |  |
| 1.00" Sealing Stickers (16X)                                                                                                                                                                                                                       |                                                  |                 | 0                               |                  |                    |                         |                                         |  |
| 1.00" Sealing Stickers (16X)                                                                                                                                                                                                                       |                                                  | Cotter Pin (1X) | Clevis Pin (1X)                 | M8 Lock Nut (5X) | 3/8" Lock Nut (2X) | 5/16" Flat Washer (10X) | 3/8" Flat Washer (4X                    |  |
|                                                                                                                                                                                                                                                    |                                                  |                 | 1.00" Sealing<br>Stickers (16X) |                  |                    | Anti-Seiz               | e (1X)                                  |  |
|                                                                                                                                                                                                                                                    |                                                  |                 |                                 |                  |                    | Lubricant (1X)          |                                         |  |