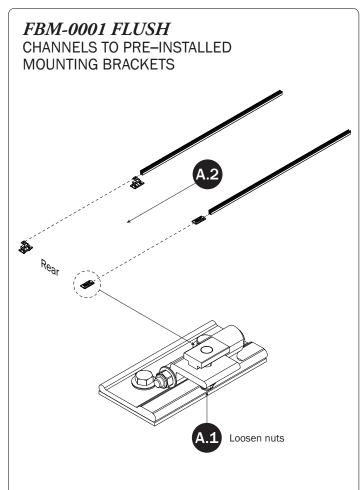

|                                                  |                 | 1.00" Sealing<br>Stickers (16X) |                  |                    | Anti-Seiz               | e (1X)                                  |  |
|                                                                                                                                                                                                                                                    |                                                  |                 |                                 |                  |                    | Lubricant (1X)          |                                         |  |