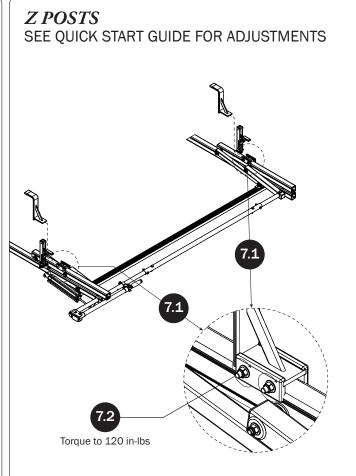

## PRIME DESIGN

A Safe Fleet Brand

SR S

| 7-Front Drive Shaft                                                                                                                                                                                                                                |                                                  |                 |                                 |                  |                    |                         |                                         |  |
|----------------------------------------------------------------------------------------------------------------------------------------------------------------------------------------------------------------------------------------------------|--------------------------------------------------|-----------------|---------------------------------|------------------|--------------------|-------------------------|-----------------------------------------|--|
| Adjustable, 7.25"  9—L Post                                                                                                                                                                                                                        |                                                  |                 | (0                              | Qty 1)           | <u>0</u> *         | •                       | • . • • • • • • • • • • • • • • • • • • |  |
| 10—Ladder Stop Assembly                                                                                                                                                                                                                            |                                                  |                 | (0                              | Qty 2)           |                    |                         |                                         |  |
| 1.75"  11—HKT-8163 (Not called out in Overview) (Qty 1)  M8 x 25MM (1X)  M8 x 50MM (4X)  M8 x 50MM (4X)  W8 x 2.25" (2X)  Cotter Pin (1X)  Clevis Pin (1X)  M8 Lock Nut (5X)  M8 Lock Nut (2X)  M8 Lock Nut (2X)  Anti-Seize (1X)  Anti-Seize (1X) |                                                  |                 | (۱                              | Qty 2)           |                    |                         |                                         |  |
| M8 x 25MM (1X)  M8 x 50MM (4X)  %" x 2.25" (2X)  Cotter Pin (1X)  Clevis Pin (1X)  M8 Lock Nut (5X)  %" Lock Nut (2X)  Anti-Seize (1X)  1.00" Sealing Stickers (16X)                                                                               |                                                  |                 | (C                              | Qty 2)           |                    |                         |                                         |  |
| Cotter Pin (1X)  Clevis Pin (1X)  M8 Lock Nut (5X)  %" Lock Nut (2X)  % Flat Washer (10X)  Anti-Seize (1X)  1.00" Sealing Stickers (16X)                                                                                                           | 11—HKT-8163 (Not called out in Overview) (Qty 1) |                 |                                 |                  |                    |                         |                                         |  |
| Cotter Pin (1X)  Clevis Pin (1X)  M8 Lock Nut (5X)  %" Lock Nut (2X)  5/16" Flat Washer (10X)  Anti-Seize (1X)  1.00" Sealing Stickers (16X)                                                                                                       |                                                  | M8 x 25MM (1X)  |                                 | M8 x 50MM (4X)   |                    | ³/s" x 2.2              | 25" (2X)                                |  |
| 1.00" Sealing Stickers (16X)                                                                                                                                                                                                                       |                                                  |                 | 0                               |                  |                    |                         |                                         |  |
| 1.00" Sealing Stickers (16X)                                                                                                                                                                                                                       |                                                  | Cotter Pin (1X) | Clevis Pin (1X)                 | M8 Lock Nut (5X) | 3/8" Lock Nut (2X) | 5/16" Flat Washer (10X) | 3/8" Flat Washer (4X                    |  |
|                                                                                                                                                                                                                                                    |                                                  |                 | 1.00" Sealing<br>Stickers (16X) |                  |                    | Anti-Seiz               | e (1X)                                  |  |
|                                                                                                                                                                                                                                                    |                                                  |                 |                                 |                  |                    | Lubricant (1X)          |                                         |  |