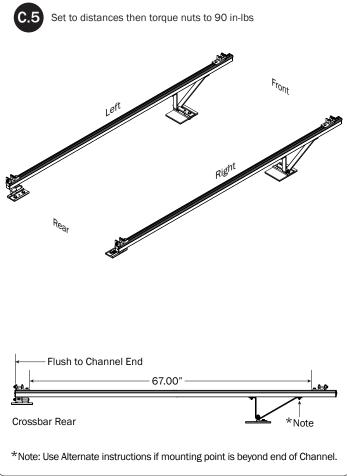

## PRIME DESIGN

A Safe Fleet Brand

SR S

| 7-Front Drive Shaft                                                                                                                                                                                                                                |                                                  |                 |                                 |                  |                    |                         |                                         |  |
|----------------------------------------------------------------------------------------------------------------------------------------------------------------------------------------------------------------------------------------------------|--------------------------------------------------|-----------------|---------------------------------|------------------|--------------------|-------------------------|-----------------------------------------|--|
| Adjustable, 7.25"  9—L Post                                                                                                                                                                                                                        |                                                  |                 | (0                              | Qty 1)           | <u>0</u> *         | •                       | • . • • • • • • • • • • • • • • • • • • |  |
| 10—Ladder Stop Assembly                                                                                                                                                                                                                            |                                                  |                 | (0                              | Qty 2)           |                    |                         |                                         |  |
| 1.75"  11—HKT-8163 (Not called out in Overview) (Qty 1)  M8 x 25MM (1X)  M8 x 50MM (4X)  M8 x 50MM (4X)  W8 x 2.25" (2X)  Cotter Pin (1X)  Clevis Pin (1X)  M8 Lock Nut (5X)  M8 Lock Nut (2X)  M8 Lock Nut (2X)  Anti-Seize (1X)  Anti-Seize (1X) |                                                  |                 | (۱                              | Qty 2)           |                    |                         |                                         |  |
| M8 x 25MM (1X)  M8 x 50MM (4X)  %" x 2.25" (2X)  Cotter Pin (1X)  Clevis Pin (1X)  M8 Lock Nut (5X)  %" Lock Nut (2X)  Anti-Seize (1X)  1.00" Sealing Stickers (16X)                                                                               |                                                  |                 | (C                              | Qty 2)           |                    |                         |                                         |  |
| Cotter Pin (1X)  Clevis Pin (1X)  M8 Lock Nut (5X)  %" Lock Nut (2X)  % Flat Washer (10X)  Anti-Seize (1X)  1.00" Sealing Stickers (16X)                                                                                                           | 11—HKT-8163 (Not called out in Overview) (Qty 1) |                 |                                 |                  |                    |                         |                                         |  |
| Cotter Pin (1X)  Clevis Pin (1X)  M8 Lock Nut (5X)  %" Lock Nut (2X)  5/16" Flat Washer (10X)  Anti-Seize (1X)  1.00" Sealing Stickers (16X)                                                                                                       |                                                  | M8 x 25MM (1X)  |                                 | M8 x 50MM (4X)   |                    | ³/s" x 2.2              | 25" (2X)                                |  |
| 1.00" Sealing Stickers (16X)                                                                                                                                                                                                                       |                                                  |                 | 0                               |                  |                    |                         |                                         |  |
| 1.00" Sealing Stickers (16X)                                                                                                                                                                                                                       |                                                  | Cotter Pin (1X) | Clevis Pin (1X)                 | M8 Lock Nut (5X) | 3/8" Lock Nut (2X) | 5/16" Flat Washer (10X) | 3/8" Flat Washer (4X                    |  |
|                                                                                                                                                                                                                                                    |                                                  |                 | 1.00" Sealing<br>Stickers (16X) |                  |                    | Anti-Seiz               | e (1X)                                  |  |
|                                                                                                                                                                                                                                                    |                                                  |                 |                                 |                  |                    | Lubricant (1X)          |                                         |  |