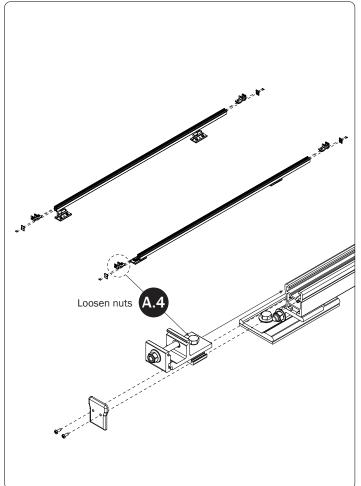

## PRIME DESIGN

A Safe Fleet Brand

SR S

| 7-Front Drive Shaft                                                                                                                                                                                                                                |                                                  |                 |                                 |                  |                    |                         |                                         |  |
|----------------------------------------------------------------------------------------------------------------------------------------------------------------------------------------------------------------------------------------------------|--------------------------------------------------|-----------------|---------------------------------|------------------|--------------------|-------------------------|-----------------------------------------|--|
| Adjustable, 7.25"  9—L Post                                                                                                                                                                                                                        |                                                  |                 | (0                              | Qty 1)           | <u>0</u> *         | •                       | • . • • • • • • • • • • • • • • • • • • |  |
| 10—Ladder Stop Assembly                                                                                                                                                                                                                            |                                                  |                 | (0                              | Qty 2)           |                    |                         |                                         |  |
| 1.75"  11—HKT-8163 (Not called out in Overview) (Qty 1)  M8 x 25MM (1X)  M8 x 50MM (4X)  M8 x 50MM (4X)  W8 x 2.25" (2X)  Cotter Pin (1X)  Clevis Pin (1X)  M8 Lock Nut (5X)  M8 Lock Nut (2X)  M8 Lock Nut (2X)  Anti-Seize (1X)  Anti-Seize (1X) |                                                  |                 | (۱                              | Qty 2)           |                    |                         |                                         |  |
| M8 x 25MM (1X)  M8 x 50MM (4X)  %" x 2.25" (2X)  Cotter Pin (1X)  Clevis Pin (1X)  M8 Lock Nut (5X)  %" Lock Nut (2X)  Anti-Seize (1X)  1.00" Sealing Stickers (16X)                                                                               |                                                  |                 | (C                              | Qty 2)           |                    |                         |                                         |  |
| Cotter Pin (1X)  Clevis Pin (1X)  M8 Lock Nut (5X)  %" Lock Nut (2X)  % Flat Washer (10X)  Anti-Seize (1X)  1.00" Sealing Stickers (16X)                                                                                                           | 11—HKT-8163 (Not called out in Overview) (Qty 1) |                 |                                 |                  |                    |                         |                                         |  |
| Cotter Pin (1X)  Clevis Pin (1X)  M8 Lock Nut (5X)  %" Lock Nut (2X)  5/16" Flat Washer (10X)  Anti-Seize (1X)  1.00" Sealing Stickers (16X)                                                                                                       |                                                  | M8 x 25MM (1X)  |                                 | M8 x 50MM (4X)   |                    | ³/s" x 2.2              | 25" (2X)                                |  |
| 1.00" Sealing Stickers (16X)                                                                                                                                                                                                                       |                                                  |                 | 0                               |                  |                    |                         |                                         |  |
| 1.00" Sealing Stickers (16X)                                                                                                                                                                                                                       |                                                  | Cotter Pin (1X) | Clevis Pin (1X)                 | M8 Lock Nut (5X) | 3/8" Lock Nut (2X) | 5/16" Flat Washer (10X) | 3/8" Flat Washer (4X                    |  |
|                                                                                                                                                                                                                                                    |                                                  |                 | 1.00" Sealing<br>Stickers (16X) |                  |                    | Anti-Seiz               | e (1X)                                  |  |
|                                                                                                                                                                                                                                                    |                                                  |                 |                                 |                  |                    | Lubricant (1X)          |                                         |  |