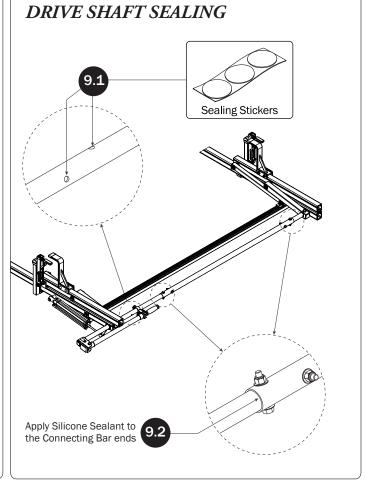

## PRIME DESIGN

A Safe Fleet Brand

SR S

| 7-Front Drive Shaft                                                                                                                                                                                                                                |                                                  |                 |                                 |                  |                    |                         |                                         |  |
|----------------------------------------------------------------------------------------------------------------------------------------------------------------------------------------------------------------------------------------------------|--------------------------------------------------|-----------------|---------------------------------|------------------|--------------------|-------------------------|-----------------------------------------|--|
| Adjustable, 7.25"  9—L Post                                                                                                                                                                                                                        |                                                  |                 | (0                              | Qty 1)           | <u>0</u> *         | •                       | • . • • • • • • • • • • • • • • • • • • |  |
| 10—Ladder Stop Assembly                                                                                                                                                                                                                            |                                                  |                 | (0                              | Qty 2)           |                    |                         |                                         |  |
| 1.75"  11—HKT-8163 (Not called out in Overview) (Qty 1)  M8 x 25MM (1X)  M8 x 50MM (4X)  M8 x 50MM (4X)  W8 x 2.25" (2X)  Cotter Pin (1X)  Clevis Pin (1X)  M8 Lock Nut (5X)  M8 Lock Nut (2X)  M8 Lock Nut (2X)  Anti-Seize (1X)  Anti-Seize (1X) |                                                  |                 | (۱                              | Qty 2)           |                    |                         |                                         |  |
| M8 x 25MM (1X)  M8 x 50MM (4X)  %" x 2.25" (2X)  Cotter Pin (1X)  Clevis Pin (1X)  M8 Lock Nut (5X)  %" Lock Nut (2X)  Anti-Seize (1X)  1.00" Sealing Stickers (16X)                                                                               |                                                  |                 | (C                              | Qty 2)           |                    |                         |                                         |  |
| Cotter Pin (1X)  Clevis Pin (1X)  M8 Lock Nut (5X)  %" Lock Nut (2X)  % Flat Washer (10X)  Anti-Seize (1X)  1.00" Sealing Stickers (16X)                                                                                                           | 11—HKT-8163 (Not called out in Overview) (Qty 1) |                 |                                 |                  |                    |                         |                                         |  |
| Cotter Pin (1X)  Clevis Pin (1X)  M8 Lock Nut (5X)  %" Lock Nut (2X)  5/16" Flat Washer (10X)  Anti-Seize (1X)  1.00" Sealing Stickers (16X)                                                                                                       |                                                  | M8 x 25MM (1X)  |                                 | M8 x 50MM (4X)   |                    | ³/s" x 2.2              | 25" (2X)                                |  |
| 1.00" Sealing Stickers (16X)                                                                                                                                                                                                                       |                                                  |                 | 0                               |                  |                    |                         |                                         |  |
| 1.00" Sealing Stickers (16X)                                                                                                                                                                                                                       |                                                  | Cotter Pin (1X) | Clevis Pin (1X)                 | M8 Lock Nut (5X) | 3/8" Lock Nut (2X) | 5/16" Flat Washer (10X) | 3/8" Flat Washer (4X                    |  |
|                                                                                                                                                                                                                                                    |                                                  |                 | 1.00" Sealing<br>Stickers (16X) |                  |                    | Anti-Seiz               | e (1X)                                  |  |
|                                                                                                                                                                                                                                                    |                                                  |                 |                                 |                  |                    | Lubricant (1X)          |                                         |  |