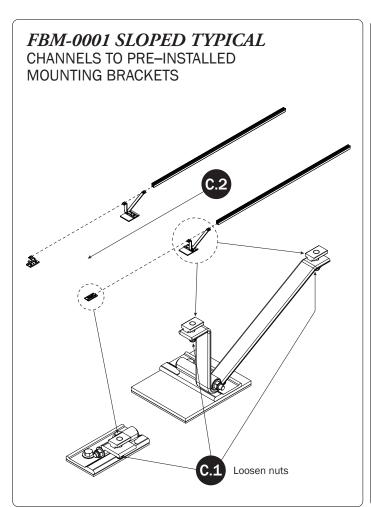

|                                                  |                 | 1.00" Sealing<br>Stickers (16X) |                  |                    | Anti-Seiz               | e (1X)                                  |  |
|                                                                                                                                                                                                                                                    |                                                  |                 |                                 |                  |                    | Lubricant (1X)          |                                         |  |