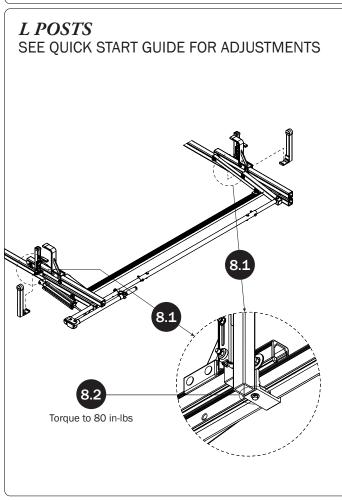

## PRIME DESIGN

A Safe Fleet Brand

SR S

| 7-Front Drive Shaft                                                                                                                                                                                                                                |                                                  |                 |                                 |                  |                    |                         |                                         |  |
|----------------------------------------------------------------------------------------------------------------------------------------------------------------------------------------------------------------------------------------------------|--------------------------------------------------|-----------------|---------------------------------|------------------|--------------------|-------------------------|-----------------------------------------|--|
| Adjustable, 7.25"  9—L Post                                                                                                                                                                                                                        |                                                  |                 | (0                              | Qty 1)           | <u>0</u> *         | •                       | • . • • • • • • • • • • • • • • • • • • |  |
| 10—Ladder Stop Assembly                                                                                                                                                                                                                            |                                                  |                 | (0                              | Qty 2)           |                    |                         |                                         |  |
| 1.75"  11—HKT-8163 (Not called out in Overview) (Qty 1)  M8 x 25MM (1X)  M8 x 50MM (4X)  M8 x 50MM (4X)  W8 x 2.25" (2X)  Cotter Pin (1X)  Clevis Pin (1X)  M8 Lock Nut (5X)  M8 Lock Nut (2X)  M8 Lock Nut (2X)  Anti-Seize (1X)  Anti-Seize (1X) |                                                  |                 | (۱                              | Qty 2)           |                    |                         |                                         |  |
| M8 x 25MM (1X)  M8 x 50MM (4X)  %" x 2.25" (2X)  Cotter Pin (1X)  Clevis Pin (1X)  M8 Lock Nut (5X)  %" Lock Nut (2X)  Anti-Seize (1X)  1.00" Sealing Stickers (16X)                                                                               |                                                  |                 | (C                              | Qty 2)           |                    |                         |                                         |  |
| Cotter Pin (1X)  Clevis Pin (1X)  M8 Lock Nut (5X)  %" Lock Nut (2X)  % Flat Washer (10X)  Anti-Seize (1X)  1.00" Sealing Stickers (16X)                                                                                                           | 11—HKT-8163 (Not called out in Overview) (Qty 1) |                 |                                 |                  |                    |                         |                                         |  |
| Cotter Pin (1X)  Clevis Pin (1X)  M8 Lock Nut (5X)  %" Lock Nut (2X)  5/16" Flat Washer (10X)  Anti-Seize (1X)  1.00" Sealing Stickers (16X)                                                                                                       |                                                  | M8 x 25MM (1X)  |                                 | M8 x 50MM (4X)   |                    | ³/s" x 2.2              | 25" (2X)                                |  |
| 1.00" Sealing Stickers (16X)                                                                                                                                                                                                                       |                                                  |                 | 0                               |                  |                    |                         |                                         |  |
| 1.00" Sealing Stickers (16X)                                                                                                                                                                                                                       |                                                  | Cotter Pin (1X) | Clevis Pin (1X)                 | M8 Lock Nut (5X) | 3/8" Lock Nut (2X) | 5/16" Flat Washer (10X) | 3/8" Flat Washer (4X                    |  |
|                                                                                                                                                                                                                                                    |                                                  |                 | 1.00" Sealing<br>Stickers (16X) |                  |                    | Anti-Seiz               | e (1X)                                  |  |
|                                                                                                                                                                                                                                                    |                                                  |                 |                                 |                  |                    | Lubricant (1X)          |                                         |  |