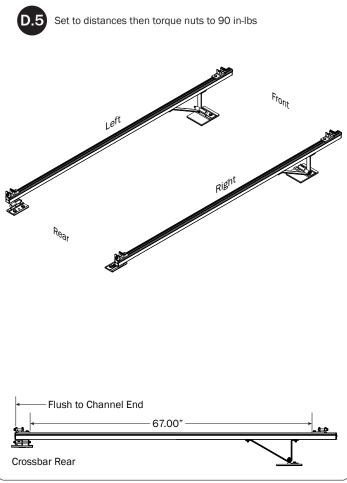

## PRIME DESIGN

A Safe Fleet Brand

SR S

| 7-Front Drive Shaft                                                                                                                                                                                                                                |                                                  |                 |                                 |                  |                    |                         |                                         |  |
|----------------------------------------------------------------------------------------------------------------------------------------------------------------------------------------------------------------------------------------------------|--------------------------------------------------|-----------------|---------------------------------|------------------|--------------------|-------------------------|-----------------------------------------|--|
| Adjustable, 7.25"  9—L Post                                                                                                                                                                                                                        |                                                  |                 | (0                              | Qty 1)           | <u>0</u> *         | •                       | • . • • • • • • • • • • • • • • • • • • |  |
| 10—Ladder Stop Assembly                                                                                                                                                                                                                            |                                                  |                 | (0                              | Qty 2)           |                    |                         |                                         |  |
| 1.75"  11—HKT-8163 (Not called out in Overview) (Qty 1)  M8 x 25MM (1X)  M8 x 50MM (4X)  M8 x 50MM (4X)  W8 x 2.25" (2X)  Cotter Pin (1X)  Clevis Pin (1X)  M8 Lock Nut (5X)  M8 Lock Nut (2X)  M8 Lock Nut (2X)  Anti-Seize (1X)  Anti-Seize (1X) |                                                  |                 | (۱                              | Qty 2)           |                    |                         |                                         |  |
| M8 x 25MM (1X)  M8 x 50MM (4X)  %" x 2.25" (2X)  Cotter Pin (1X)  Clevis Pin (1X)  M8 Lock Nut (5X)  %" Lock Nut (2X)  Anti-Seize (1X)  1.00" Sealing Stickers (16X)                                                                               |                                                  |                 | (C                              | Qty 2)           |                    |                         |                                         |  |
| Cotter Pin (1X)  Clevis Pin (1X)  M8 Lock Nut (5X)  %" Lock Nut (2X)  % Flat Washer (10X)  Anti-Seize (1X)  1.00" Sealing Stickers (16X)                                                                                                           | 11—HKT-8163 (Not called out in Overview) (Qty 1) |                 |                                 |                  |                    |                         |                                         |  |
| Cotter Pin (1X)  Clevis Pin (1X)  M8 Lock Nut (5X)  %" Lock Nut (2X)  5/16" Flat Washer (10X)  Anti-Seize (1X)  1.00" Sealing Stickers (16X)                                                                                                       |                                                  | M8 x 25MM (1X)  |                                 | M8 x 50MM (4X)   |                    | ³/s" x 2.2              | 25" (2X)                                |  |
| 1.00" Sealing Stickers (16X)                                                                                                                                                                                                                       |                                                  |                 | 0                               |                  |                    |                         |                                         |  |
| 1.00" Sealing Stickers (16X)                                                                                                                                                                                                                       |                                                  | Cotter Pin (1X) | Clevis Pin (1X)                 | M8 Lock Nut (5X) | 3/8" Lock Nut (2X) | 5/16" Flat Washer (10X) | 3/8" Flat Washer (4X                    |  |
|                                                                                                                                                                                                                                                    |                                                  |                 | 1.00" Sealing<br>Stickers (16X) |                  |                    | Anti-Seiz               | e (1X)                                  |  |
|                                                                                                                                                                                                                                                    |                                                  |                 |                                 |                  |                    | Lubricant (1X)          |                                         |  |