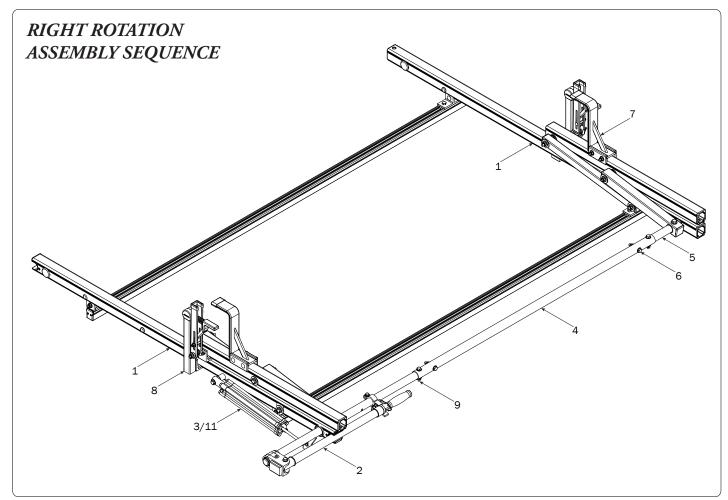

## PRIME DESIGN

A Safe Fleet Brand

SR S

| 7-Front Drive Shaft                                                                                                                                                                                                                                |                                                  |                 |                                 |                  |                    |                         |                                         |  |
|----------------------------------------------------------------------------------------------------------------------------------------------------------------------------------------------------------------------------------------------------|--------------------------------------------------|-----------------|---------------------------------|------------------|--------------------|-------------------------|-----------------------------------------|--|
| Adjustable, 7.25"  9—L Post                                                                                                                                                                                                                        |                                                  |                 | (0                              | Qty 1)           | <u>0</u> *         | •                       | • . • • • • • • • • • • • • • • • • • • |  |
| 10—Ladder Stop Assembly                                                                                                                                                                                                                            |                                                  |                 | (0                              | Qty 2)           |                    |                         |                                         |  |
| 1.75"  11—HKT-8163 (Not called out in Overview) (Qty 1)  M8 x 25MM (1X)  M8 x 50MM (4X)  M8 x 50MM (4X)  W8 x 2.25" (2X)  Cotter Pin (1X)  Clevis Pin (1X)  M8 Lock Nut (5X)  M8 Lock Nut (2X)  M8 Lock Nut (2X)  Anti-Seize (1X)  Anti-Seize (1X) |                                                  |                 | (۱                              | Qty 2)           |                    |                         |                                         |  |
| M8 x 25MM (1X)  M8 x 50MM (4X)  %" x 2.25" (2X)  Cotter Pin (1X)  Clevis Pin (1X)  M8 Lock Nut (5X)  %" Lock Nut (2X)  Anti-Seize (1X)  1.00" Sealing Stickers (16X)                                                                               |                                                  |                 | (C                              | Qty 2)           |                    |                         |                                         |  |
| Cotter Pin (1X)  Clevis Pin (1X)  M8 Lock Nut (5X)  %" Lock Nut (2X)  % Flat Washer (10X)  Anti-Seize (1X)  1.00" Sealing Stickers (16X)                                                                                                           | 11—HKT-8163 (Not called out in Overview) (Qty 1) |                 |                                 |                  |                    |                         |                                         |  |
| Cotter Pin (1X)  Clevis Pin (1X)  M8 Lock Nut (5X)  %" Lock Nut (2X)  5/16" Flat Washer (10X)  Anti-Seize (1X)  1.00" Sealing Stickers (16X)                                                                                                       |                                                  | M8 x 25MM (1X)  |                                 | M8 x 50MM (4X)   |                    | ³/s" x 2.2              | 25" (2X)                                |  |
| 1.00" Sealing Stickers (16X)                                                                                                                                                                                                                       |                                                  |                 | 0                               |                  |                    |                         |                                         |  |
| 1.00" Sealing Stickers (16X)                                                                                                                                                                                                                       |                                                  | Cotter Pin (1X) | Clevis Pin (1X)                 | M8 Lock Nut (5X) | 3/8" Lock Nut (2X) | 5/16" Flat Washer (10X) | 3/8" Flat Washer (4X                    |  |
|                                                                                                                                                                                                                                                    |                                                  |                 | 1.00" Sealing<br>Stickers (16X) |                  |                    | Anti-Seiz               | e (1X)                                  |  |
|                                                                                                                                                                                                                                                    |                                                  |                 |                                 |                  |                    | Lubricant (1X)          |                                         |  |