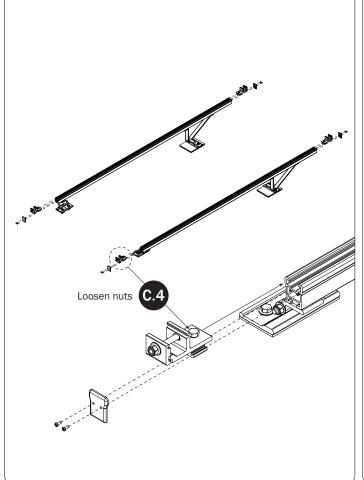

## PRIME DESIGN

A Safe Fleet Brand

SR S

| 7-Front Drive Shaft                                                                                                                                                                                                                                |                                                  |                 |                                 |                  |                    |                         |                                         |  |
|----------------------------------------------------------------------------------------------------------------------------------------------------------------------------------------------------------------------------------------------------|--------------------------------------------------|-----------------|---------------------------------|------------------|--------------------|-------------------------|-----------------------------------------|--|
| Adjustable, 7.25"  9—L Post                                                                                                                                                                                                                        |                                                  |                 | (0                              | Qty 1)           | <u>0</u> *         | •                       | • . • • • • • • • • • • • • • • • • • • |  |
| 10—Ladder Stop Assembly                                                                                                                                                                                                                            |                                                  |                 | (0                              | Qty 2)           |                    |                         |                                         |  |
| 1.75"  11—HKT-8163 (Not called out in Overview) (Qty 1)  M8 x 25MM (1X)  M8 x 50MM (4X)  M8 x 50MM (4X)  W8 x 2.25" (2X)  Cotter Pin (1X)  Clevis Pin (1X)  M8 Lock Nut (5X)  M8 Lock Nut (2X)  M8 Lock Nut (2X)  Anti-Seize (1X)  Anti-Seize (1X) |                                                  |                 | (۱                              | Qty 2)           |                    |                         |                                         |  |
| M8 x 25MM (1X)  M8 x 50MM (4X)  %" x 2.25" (2X)  Cotter Pin (1X)  Clevis Pin (1X)  M8 Lock Nut (5X)  %" Lock Nut (2X)  Anti-Seize (1X)  1.00" Sealing Stickers (16X)                                                                               |                                                  |                 | (C                              | Qty 2)           |                    |                         |                                         |  |
| Cotter Pin (1X)  Clevis Pin (1X)  M8 Lock Nut (5X)  %" Lock Nut (2X)  % Flat Washer (10X)  Anti-Seize (1X)  1.00" Sealing Stickers (16X)                                                                                                           | 11—HKT-8163 (Not called out in Overview) (Qty 1) |                 |                                 |                  |                    |                         |                                         |  |
| Cotter Pin (1X)  Clevis Pin (1X)  M8 Lock Nut (5X)  %" Lock Nut (2X)  5/16" Flat Washer (10X)  Anti-Seize (1X)  1.00" Sealing Stickers (16X)                                                                                                       |                                                  | M8 x 25MM (1X)  |                                 | M8 x 50MM (4X)   |                    | ³/s" x 2.2              | 25" (2X)                                |  |
| 1.00" Sealing Stickers (16X)                                                                                                                                                                                                                       |                                                  |                 | 0                               |                  |                    |                         |                                         |  |
| 1.00" Sealing Stickers (16X)                                                                                                                                                                                                                       |                                                  | Cotter Pin (1X) | Clevis Pin (1X)                 | M8 Lock Nut (5X) | 3/8" Lock Nut (2X) | 5/16" Flat Washer (10X) | 3/8" Flat Washer (4X                    |  |
|                                                                                                                                                                                                                                                    |                                                  |                 | 1.00" Sealing<br>Stickers (16X) |                  |                    | Anti-Seiz               | e (1X)                                  |  |
|                                                                                                                                                                                                                                                    |                                                  |                 |                                 |                  |                    | Lubricant (1X)          |                                         |  |