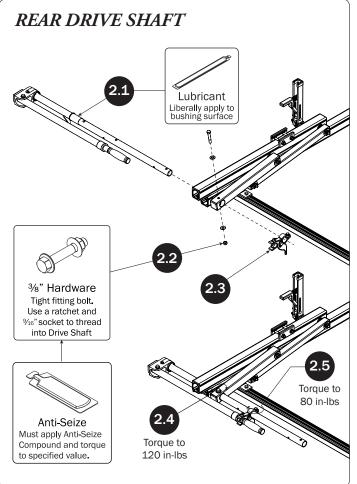

## PRIME DESIGN

A Safe Fleet Brand

SR S

| 7-Front Drive Shaft                                                                                                                                                                                                                                |                                                  |                 |                                 |                  |                    |                         |                                         |  |
|----------------------------------------------------------------------------------------------------------------------------------------------------------------------------------------------------------------------------------------------------|--------------------------------------------------|-----------------|---------------------------------|------------------|--------------------|-------------------------|-----------------------------------------|--|
| Adjustable, 7.25"  9—L Post                                                                                                                                                                                                                        |                                                  |                 | (0                              | Qty 1)           | <u>0</u> *         | •                       | • . • • • • • • • • • • • • • • • • • • |  |
| 10—Ladder Stop Assembly                                                                                                                                                                                                                            |                                                  |                 | (0                              | Qty 2)           |                    |                         |                                         |  |
| 1.75"  11—HKT-8163 (Not called out in Overview) (Qty 1)  M8 x 25MM (1X)  M8 x 50MM (4X)  M8 x 50MM (4X)  W8 x 2.25" (2X)  Cotter Pin (1X)  Clevis Pin (1X)  M8 Lock Nut (5X)  M8 Lock Nut (2X)  M8 Lock Nut (2X)  Anti-Seize (1X)  Anti-Seize (1X) |                                                  |                 | (۱                              | Qty 2)           |                    |                         |                                         |  |
| M8 x 25MM (1X)  M8 x 50MM (4X)  %" x 2.25" (2X)  Cotter Pin (1X)  Clevis Pin (1X)  M8 Lock Nut (5X)  %" Lock Nut (2X)  Anti-Seize (1X)  1.00" Sealing Stickers (16X)                                                                               |                                                  |                 | (C                              | Qty 2)           |                    |                         |                                         |  |
| Cotter Pin (1X)  Clevis Pin (1X)  M8 Lock Nut (5X)  %" Lock Nut (2X)  % Flat Washer (10X)  Anti-Seize (1X)  1.00" Sealing Stickers (16X)                                                                                                           | 11—HKT-8163 (Not called out in Overview) (Qty 1) |                 |                                 |                  |                    |                         |                                         |  |
| Cotter Pin (1X)  Clevis Pin (1X)  M8 Lock Nut (5X)  %" Lock Nut (2X)  5/16" Flat Washer (10X)  Anti-Seize (1X)  1.00" Sealing Stickers (16X)                                                                                                       |                                                  | M8 x 25MM (1X)  |                                 | M8 x 50MM (4X)   |                    | ³/s" x 2.2              | 25" (2X)                                |  |
| 1.00" Sealing Stickers (16X)                                                                                                                                                                                                                       |                                                  |                 | 0                               |                  |                    |                         |                                         |  |
| 1.00" Sealing Stickers (16X)                                                                                                                                                                                                                       |                                                  | Cotter Pin (1X) | Clevis Pin (1X)                 | M8 Lock Nut (5X) | 3/8" Lock Nut (2X) | 5/16" Flat Washer (10X) | 3/8" Flat Washer (4X                    |  |
|                                                                                                                                                                                                                                                    |                                                  |                 | 1.00" Sealing<br>Stickers (16X) |                  |                    | Anti-Seiz               | e (1X)                                  |  |
|                                                                                                                                                                                                                                                    |                                                  |                 |                                 |                  |                    | Lubricant (1X)          |                                         |  |