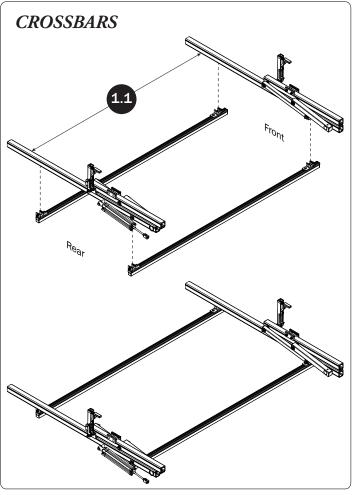

## PRIME DESIGN

A Safe Fleet Brand

SR S

| 7-Front Drive Shaft                                                                                                                                                                                                                                |                                                  |                 |                                 |                  |                    |                         |                                         |  |
|----------------------------------------------------------------------------------------------------------------------------------------------------------------------------------------------------------------------------------------------------|--------------------------------------------------|-----------------|---------------------------------|------------------|--------------------|-------------------------|-----------------------------------------|--|
| Adjustable, 7.25"  9—L Post                                                                                                                                                                                                                        |                                                  |                 | (0                              | Qty 1)           | <u>0</u> *         | •                       | • . • • • • • • • • • • • • • • • • • • |  |
| 10—Ladder Stop Assembly                                                                                                                                                                                                                            |                                                  |                 | (0                              | Qty 2)           |                    |                         |                                         |  |
| 1.75"  11—HKT-8163 (Not called out in Overview) (Qty 1)  M8 x 25MM (1X)  M8 x 50MM (4X)  M8 x 50MM (4X)  W8 x 2.25" (2X)  Cotter Pin (1X)  Clevis Pin (1X)  M8 Lock Nut (5X)  M8 Lock Nut (2X)  M8 Lock Nut (2X)  Anti-Seize (1X)  Anti-Seize (1X) |                                                  |                 | (۱                              | Qty 2)           |                    |                         |                                         |  |
| M8 x 25MM (1X)  M8 x 50MM (4X)  %" x 2.25" (2X)  Cotter Pin (1X)  Clevis Pin (1X)  M8 Lock Nut (5X)  %" Lock Nut (2X)  Anti-Seize (1X)  1.00" Sealing Stickers (16X)                                                                               |                                                  |                 | (C                              | Qty 2)           |                    |                         |                                         |  |
| Cotter Pin (1X)  Clevis Pin (1X)  M8 Lock Nut (5X)  %" Lock Nut (2X)  % Flat Washer (10X)  Anti-Seize (1X)  1.00" Sealing Stickers (16X)                                                                                                           | 11—HKT-8163 (Not called out in Overview) (Qty 1) |                 |                                 |                  |                    |                         |                                         |  |
| Cotter Pin (1X)  Clevis Pin (1X)  M8 Lock Nut (5X)  %" Lock Nut (2X)  5/16" Flat Washer (10X)  Anti-Seize (1X)  1.00" Sealing Stickers (16X)                                                                                                       |                                                  | M8 x 25MM (1X)  |                                 | M8 x 50MM (4X)   |                    | ³/s" x 2.2              | 25" (2X)                                |  |
| 1.00" Sealing Stickers (16X)                                                                                                                                                                                                                       |                                                  |                 | 0                               |                  |                    |                         |                                         |  |
| 1.00" Sealing Stickers (16X)                                                                                                                                                                                                                       |                                                  | Cotter Pin (1X) | Clevis Pin (1X)                 | M8 Lock Nut (5X) | 3/8" Lock Nut (2X) | 5/16" Flat Washer (10X) | 3/8" Flat Washer (4X                    |  |
|                                                                                                                                                                                                                                                    |                                                  |                 | 1.00" Sealing<br>Stickers (16X) |                  |                    | Anti-Seiz               | e (1X)                                  |  |
|                                                                                                                                                                                                                                                    |                                                  |                 |                                 |                  |                    | Lubricant (1X)          |                                         |  |