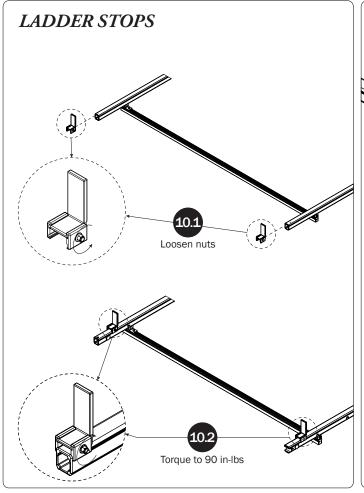

## PRIME DESIGN

A Safe Fleet Brand

SR S

| 7-Front Drive Shaft                                                                                                                                                                                                                                |                                                  |                 |                                 |                  |                    |                         |                                         |  |
|----------------------------------------------------------------------------------------------------------------------------------------------------------------------------------------------------------------------------------------------------|--------------------------------------------------|-----------------|---------------------------------|------------------|--------------------|-------------------------|-----------------------------------------|--|
| Adjustable, 7.25"  9—L Post                                                                                                                                                                                                                        |                                                  |                 | (0                              | Qty 1)           | <u>0</u> *         | •                       | • . • • • • • • • • • • • • • • • • • • |  |
| 10—Ladder Stop Assembly                                                                                                                                                                                                                            |                                                  |                 | (0                              | Qty 2)           |                    |                         |                                         |  |
| 1.75"  11—HKT-8163 (Not called out in Overview) (Qty 1)  M8 x 25MM (1X)  M8 x 50MM (4X)  M8 x 50MM (4X)  W8 x 2.25" (2X)  Cotter Pin (1X)  Clevis Pin (1X)  M8 Lock Nut (5X)  M8 Lock Nut (2X)  M8 Lock Nut (2X)  Anti-Seize (1X)  Anti-Seize (1X) |                                                  |                 | (۱                              | Qty 2)           |                    |                         |                                         |  |
| M8 x 25MM (1X)  M8 x 50MM (4X)  %" x 2.25" (2X)  Cotter Pin (1X)  Clevis Pin (1X)  M8 Lock Nut (5X)  %" Lock Nut (2X)  Anti-Seize (1X)  1.00" Sealing Stickers (16X)                                                                               |                                                  |                 | (C                              | Qty 2)           |                    |                         |                                         |  |
| Cotter Pin (1X)  Clevis Pin (1X)  M8 Lock Nut (5X)  %" Lock Nut (2X)  % Flat Washer (10X)  Anti-Seize (1X)  1.00" Sealing Stickers (16X)                                                                                                           | 11—HKT-8163 (Not called out in Overview) (Qty 1) |                 |                                 |                  |                    |                         |                                         |  |
| Cotter Pin (1X)  Clevis Pin (1X)  M8 Lock Nut (5X)  %" Lock Nut (2X)  5/16" Flat Washer (10X)  Anti-Seize (1X)  1.00" Sealing Stickers (16X)                                                                                                       |                                                  | M8 x 25MM (1X)  |                                 | M8 x 50MM (4X)   |                    | ³/s" x 2.2              | 25" (2X)                                |  |
| 1.00" Sealing Stickers (16X)                                                                                                                                                                                                                       |                                                  |                 | 0                               |                  |                    |                         |                                         |  |
| 1.00" Sealing Stickers (16X)                                                                                                                                                                                                                       |                                                  | Cotter Pin (1X) | Clevis Pin (1X)                 | M8 Lock Nut (5X) | 3/8" Lock Nut (2X) | 5/16" Flat Washer (10X) | 3/8" Flat Washer (4X                    |  |
|                                                                                                                                                                                                                                                    |                                                  |                 | 1.00" Sealing<br>Stickers (16X) |                  |                    | Anti-Seiz               | e (1X)                                  |  |
|                                                                                                                                                                                                                                                    |                                                  |                 |                                 |                  |                    | Lubricant (1X)          |                                         |  |