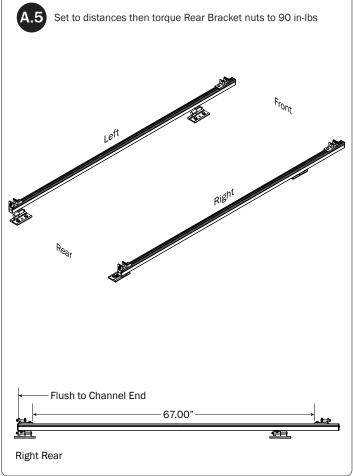

## PRIME DESIGN

A Safe Fleet Brand

SR S

| 7-Front Drive Shaft                                                                                                                                                                                                                                |                                                  |                 |                                 |                  |                    |                         |                                         |  |
|----------------------------------------------------------------------------------------------------------------------------------------------------------------------------------------------------------------------------------------------------|--------------------------------------------------|-----------------|---------------------------------|------------------|--------------------|-------------------------|-----------------------------------------|--|
| Adjustable, 7.25"  9—L Post                                                                                                                                                                                                                        |                                                  |                 | (0                              | Qty 1)           | <u>0</u> *         | •                       | • . • • • • • • • • • • • • • • • • • • |  |
| 10—Ladder Stop Assembly                                                                                                                                                                                                                            |                                                  |                 | (0                              | Qty 2)           |                    |                         |                                         |  |
| 1.75"  11—HKT-8163 (Not called out in Overview) (Qty 1)  M8 x 25MM (1X)  M8 x 50MM (4X)  M8 x 50MM (4X)  W8 x 2.25" (2X)  Cotter Pin (1X)  Clevis Pin (1X)  M8 Lock Nut (5X)  M8 Lock Nut (2X)  M8 Lock Nut (2X)  Anti-Seize (1X)  Anti-Seize (1X) |                                                  |                 | (۱                              | Qty 2)           |                    |                         |                                         |  |
| M8 x 25MM (1X)  M8 x 50MM (4X)  %" x 2.25" (2X)  Cotter Pin (1X)  Clevis Pin (1X)  M8 Lock Nut (5X)  %" Lock Nut (2X)  Anti-Seize (1X)  1.00" Sealing Stickers (16X)                                                                               |                                                  |                 | (C                              | Qty 2)           |                    |                         |                                         |  |
| Cotter Pin (1X)  Clevis Pin (1X)  M8 Lock Nut (5X)  %" Lock Nut (2X)  % Flat Washer (10X)  Anti-Seize (1X)  1.00" Sealing Stickers (16X)                                                                                                           | 11—HKT-8163 (Not called out in Overview) (Qty 1) |                 |                                 |                  |                    |                         |                                         |  |
| Cotter Pin (1X)  Clevis Pin (1X)  M8 Lock Nut (5X)  %" Lock Nut (2X)  5/16" Flat Washer (10X)  Anti-Seize (1X)  1.00" Sealing Stickers (16X)                                                                                                       |                                                  | M8 x 25MM (1X)  |                                 | M8 x 50MM (4X)   |                    | ³/s" x 2.2              | 25" (2X)                                |  |
| 1.00" Sealing Stickers (16X)                                                                                                                                                                                                                       |                                                  |                 | 0                               |                  |                    |                         |                                         |  |
| 1.00" Sealing Stickers (16X)                                                                                                                                                                                                                       |                                                  | Cotter Pin (1X) | Clevis Pin (1X)                 | M8 Lock Nut (5X) | 3/8" Lock Nut (2X) | 5/16" Flat Washer (10X) | 3/8" Flat Washer (4X                    |  |
|                                                                                                                                                                                                                                                    |                                                  |                 | 1.00" Sealing<br>Stickers (16X) |                  |                    | Anti-Seiz               | e (1X)                                  |  |
|                                                                                                                                                                                                                                                    |                                                  |                 |                                 |                  |                    | Lubricant (1X)          |                                         |  |