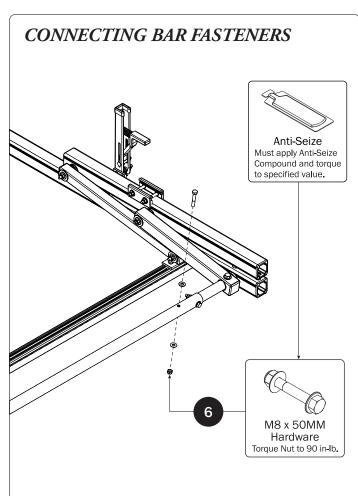

## PRIME DESIGN

A Safe Fleet Brand

SR S

| 7-Front Drive Shaft                                                                                                                                                                                                                                |                                                  |                 |                                 |                  |                    |                         |                                         |  |
|----------------------------------------------------------------------------------------------------------------------------------------------------------------------------------------------------------------------------------------------------|--------------------------------------------------|-----------------|---------------------------------|------------------|--------------------|-------------------------|-----------------------------------------|--|
| Adjustable, 7.25"  9—L Post                                                                                                                                                                                                                        |                                                  |                 | (0                              | Qty 1)           | <u>0</u> *         | •                       | • . • • • • • • • • • • • • • • • • • • |  |
| 10—Ladder Stop Assembly                                                                                                                                                                                                                            |                                                  |                 | (0                              | Qty 2)           |                    |                         |                                         |  |
| 1.75"  11—HKT-8163 (Not called out in Overview) (Qty 1)  M8 x 25MM (1X)  M8 x 50MM (4X)  M8 x 50MM (4X)  W8 x 2.25" (2X)  Cotter Pin (1X)  Clevis Pin (1X)  M8 Lock Nut (5X)  M8 Lock Nut (2X)  M8 Lock Nut (2X)  Anti-Seize (1X)  Anti-Seize (1X) |                                                  |                 | (۱                              | Qty 2)           |                    |                         |                                         |  |
| M8 x 25MM (1X)  M8 x 50MM (4X)  %" x 2.25" (2X)  Cotter Pin (1X)  Clevis Pin (1X)  M8 Lock Nut (5X)  %" Lock Nut (2X)  Anti-Seize (1X)  1.00" Sealing Stickers (16X)                                                                               |                                                  |                 | (C                              | Qty 2)           |                    |                         |                                         |  |
| Cotter Pin (1X)  Clevis Pin (1X)  M8 Lock Nut (5X)  %" Lock Nut (2X)  % Flat Washer (10X)  Anti-Seize (1X)  1.00" Sealing Stickers (16X)                                                                                                           | 11—HKT-8163 (Not called out in Overview) (Qty 1) |                 |                                 |                  |                    |                         |                                         |  |
| Cotter Pin (1X)  Clevis Pin (1X)  M8 Lock Nut (5X)  %" Lock Nut (2X)  5/16" Flat Washer (10X)  Anti-Seize (1X)  1.00" Sealing Stickers (16X)                                                                                                       |                                                  | M8 x 25MM (1X)  |                                 | M8 x 50MM (4X)   |                    | ³/s" x 2.2              | 25" (2X)                                |  |
| 1.00" Sealing Stickers (16X)                                                                                                                                                                                                                       |                                                  |                 | 0                               |                  |                    |                         |                                         |  |
| 1.00" Sealing Stickers (16X)                                                                                                                                                                                                                       |                                                  | Cotter Pin (1X) | Clevis Pin (1X)                 | M8 Lock Nut (5X) | 3/8" Lock Nut (2X) | 5/16" Flat Washer (10X) | 3/8" Flat Washer (4X                    |  |
|                                                                                                                                                                                                                                                    |                                                  |                 | 1.00" Sealing<br>Stickers (16X) |                  |                    | Anti-Seiz               | e (1X)                                  |  |
|                                                                                                                                                                                                                                                    |                                                  |                 |                                 |                  |                    | Lubricant (1X)          |                                         |  |