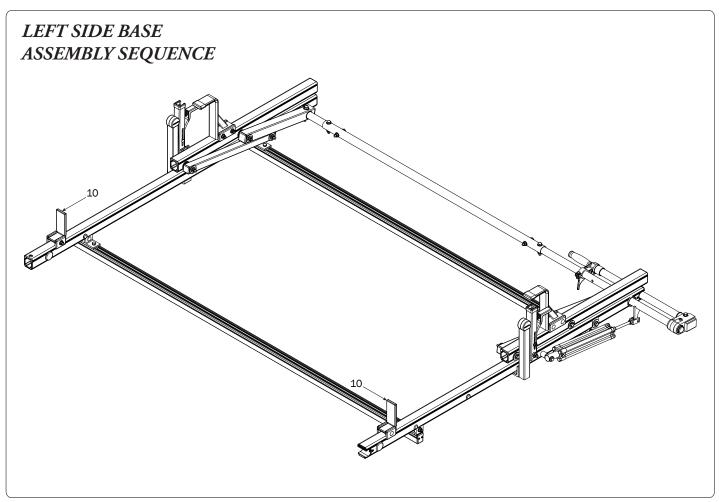

## PRIME DESIGN

A Safe Fleet Brand

SR S

| 7-Front Drive Shaft                                                                                                                                                                                                                                |                                                  |                 |                                 |                  |                    |                         |                                         |  |
|----------------------------------------------------------------------------------------------------------------------------------------------------------------------------------------------------------------------------------------------------|--------------------------------------------------|-----------------|---------------------------------|------------------|--------------------|-------------------------|-----------------------------------------|--|
| Adjustable, 7.25"  9—L Post                                                                                                                                                                                                                        |                                                  |                 | (0                              | Qty 1)           | <u>0</u> *         | •                       | • . • • • • • • • • • • • • • • • • • • |  |
| 10—Ladder Stop Assembly                                                                                                                                                                                                                            |                                                  |                 | (0                              | Qty 2)           |                    |                         |                                         |  |
| 1.75"  11—HKT-8163 (Not called out in Overview) (Qty 1)  M8 x 25MM (1X)  M8 x 50MM (4X)  M8 x 50MM (4X)  W8 x 2.25" (2X)  Cotter Pin (1X)  Clevis Pin (1X)  M8 Lock Nut (5X)  M8 Lock Nut (2X)  M8 Lock Nut (2X)  Anti-Seize (1X)  Anti-Seize (1X) |                                                  |                 | (۱                              | Qty 2)           |                    |                         |                                         |  |
| M8 x 25MM (1X)  M8 x 50MM (4X)  %" x 2.25" (2X)  Cotter Pin (1X)  Clevis Pin (1X)  M8 Lock Nut (5X)  %" Lock Nut (2X)  Anti-Seize (1X)  1.00" Sealing Stickers (16X)                                                                               |                                                  |                 | (C                              | Qty 2)           |                    |                         |                                         |  |
| Cotter Pin (1X)  Clevis Pin (1X)  M8 Lock Nut (5X)  %" Lock Nut (2X)  % Flat Washer (10X)  Anti-Seize (1X)  1.00" Sealing Stickers (16X)                                                                                                           | 11—HKT-8163 (Not called out in Overview) (Qty 1) |                 |                                 |                  |                    |                         |                                         |  |
| Cotter Pin (1X)  Clevis Pin (1X)  M8 Lock Nut (5X)  %" Lock Nut (2X)  5/16" Flat Washer (10X)  Anti-Seize (1X)  1.00" Sealing Stickers (16X)                                                                                                       |                                                  | M8 x 25MM (1X)  |                                 | M8 x 50MM (4X)   |                    | ³/s" x 2.2              | 25" (2X)                                |  |
| 1.00" Sealing Stickers (16X)                                                                                                                                                                                                                       |                                                  |                 | 0                               |                  |                    |                         |                                         |  |
| 1.00" Sealing Stickers (16X)                                                                                                                                                                                                                       |                                                  | Cotter Pin (1X) | Clevis Pin (1X)                 | M8 Lock Nut (5X) | 3/8" Lock Nut (2X) | 5/16" Flat Washer (10X) | 3/8" Flat Washer (4X                    |  |
|                                                                                                                                                                                                                                                    |                                                  |                 | 1.00" Sealing<br>Stickers (16X) |                  |                    | Anti-Seiz               | e (1X)                                  |  |
|                                                                                                                                                                                                                                                    |                                                  |                 |                                 |                  |                    | Lubricant (1X)          |                                         |  |