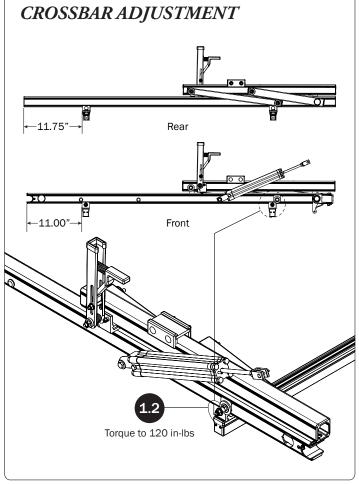

## PRIME DESIGN

A Safe Fleet Brand

SR S

| 7-Front Drive Shaft                                                                                                                                                                                                                                |                                                  |                 |                                 |                  |                    |                         |                                         |  |
|----------------------------------------------------------------------------------------------------------------------------------------------------------------------------------------------------------------------------------------------------|--------------------------------------------------|-----------------|---------------------------------|------------------|--------------------|-------------------------|-----------------------------------------|--|
| Adjustable, 7.25"  9—L Post                                                                                                                                                                                                                        |                                                  |                 | (0                              | Qty 1)           | <u>0</u> *         | •                       | • . • • • • • • • • • • • • • • • • • • |  |
| 10—Ladder Stop Assembly                                                                                                                                                                                                                            |                                                  |                 | (0                              | Qty 2)           |                    |                         |                                         |  |
| 1.75"  11—HKT-8163 (Not called out in Overview) (Qty 1)  M8 x 25MM (1X)  M8 x 50MM (4X)  M8 x 50MM (4X)  W8 x 2.25" (2X)  Cotter Pin (1X)  Clevis Pin (1X)  M8 Lock Nut (5X)  M8 Lock Nut (2X)  M8 Lock Nut (2X)  Anti-Seize (1X)  Anti-Seize (1X) |                                                  |                 | (۱                              | Qty 2)           |                    |                         |                                         |  |
| M8 x 25MM (1X)  M8 x 50MM (4X)  %" x 2.25" (2X)  Cotter Pin (1X)  Clevis Pin (1X)  M8 Lock Nut (5X)  %" Lock Nut (2X)  Anti-Seize (1X)  1.00" Sealing Stickers (16X)                                                                               |                                                  |                 | (C                              | Qty 2)           |                    |                         |                                         |  |
| Cotter Pin (1X)  Clevis Pin (1X)  M8 Lock Nut (5X)  %" Lock Nut (2X)  % Flat Washer (10X)  Anti-Seize (1X)  1.00" Sealing Stickers (16X)                                                                                                           | 11—HKT-8163 (Not called out in Overview) (Qty 1) |                 |                                 |                  |                    |                         |                                         |  |
| Cotter Pin (1X)  Clevis Pin (1X)  M8 Lock Nut (5X)  %" Lock Nut (2X)  5/16" Flat Washer (10X)  Anti-Seize (1X)  1.00" Sealing Stickers (16X)                                                                                                       |                                                  | M8 x 25MM (1X)  |                                 | M8 x 50MM (4X)   |                    | ³/s" x 2.2              | 25" (2X)                                |  |
| 1.00" Sealing Stickers (16X)                                                                                                                                                                                                                       |                                                  |                 | 0                               |                  |                    |                         |                                         |  |
| 1.00" Sealing Stickers (16X)                                                                                                                                                                                                                       |                                                  | Cotter Pin (1X) | Clevis Pin (1X)                 | M8 Lock Nut (5X) | 3/8" Lock Nut (2X) | 5/16" Flat Washer (10X) | 3/8" Flat Washer (4X                    |  |
|                                                                                                                                                                                                                                                    |                                                  |                 | 1.00" Sealing<br>Stickers (16X) |                  |                    | Anti-Seiz               | e (1X)                                  |  |
|                                                                                                                                                                                                                                                    |                                                  |                 |                                 |                  |                    | Lubricant (1X)          |                                         |  |