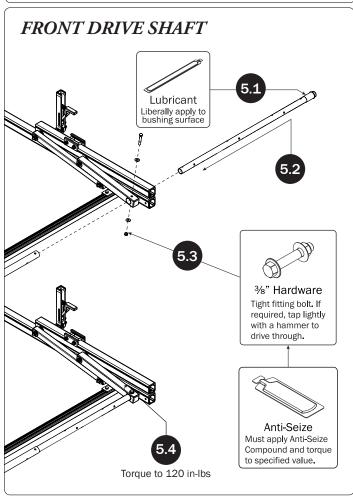

## PRIME DESIGN

A Safe Fleet Brand

SR S

| 7-Front Drive Shaft                                                                                                                                                                                                                                |                                                  |                 |                                 |                  |                    |                         |                                         |  |
|----------------------------------------------------------------------------------------------------------------------------------------------------------------------------------------------------------------------------------------------------|--------------------------------------------------|-----------------|---------------------------------|------------------|--------------------|-------------------------|-----------------------------------------|--|
| Adjustable, 7.25"  9—L Post                                                                                                                                                                                                                        |                                                  |                 | (0                              | Qty 1)           | <u>0</u> *         | •                       | • . • • • • • • • • • • • • • • • • • • |  |
| 10—Ladder Stop Assembly                                                                                                                                                                                                                            |                                                  |                 | (0                              | Qty 2)           |                    |                         |                                         |  |
| 1.75"  11—HKT-8163 (Not called out in Overview) (Qty 1)  M8 x 25MM (1X)  M8 x 50MM (4X)  M8 x 50MM (4X)  W8 x 2.25" (2X)  Cotter Pin (1X)  Clevis Pin (1X)  M8 Lock Nut (5X)  M8 Lock Nut (2X)  M8 Lock Nut (2X)  Anti-Seize (1X)  Anti-Seize (1X) |                                                  |                 | (۱                              | Qty 2)           |                    |                         |                                         |  |
| M8 x 25MM (1X)  M8 x 50MM (4X)  %" x 2.25" (2X)  Cotter Pin (1X)  Clevis Pin (1X)  M8 Lock Nut (5X)  %" Lock Nut (2X)  Anti-Seize (1X)  1.00" Sealing Stickers (16X)                                                                               |                                                  |                 | (C                              | Qty 2)           |                    |                         |                                         |  |
| Cotter Pin (1X)  Clevis Pin (1X)  M8 Lock Nut (5X)  %" Lock Nut (2X)  % Flat Washer (10X)  Anti-Seize (1X)  1.00" Sealing Stickers (16X)                                                                                                           | 11—HKT-8163 (Not called out in Overview) (Qty 1) |                 |                                 |                  |                    |                         |                                         |  |
| Cotter Pin (1X)  Clevis Pin (1X)  M8 Lock Nut (5X)  %" Lock Nut (2X)  5/16" Flat Washer (10X)  Anti-Seize (1X)  1.00" Sealing Stickers (16X)                                                                                                       |                                                  | M8 x 25MM (1X)  |                                 | M8 x 50MM (4X)   |                    | ³/s" x 2.2              | 25" (2X)                                |  |
| 1.00" Sealing Stickers (16X)                                                                                                                                                                                                                       |                                                  |                 | 0                               |                  |                    |                         |                                         |  |
| 1.00" Sealing Stickers (16X)                                                                                                                                                                                                                       |                                                  | Cotter Pin (1X) | Clevis Pin (1X)                 | M8 Lock Nut (5X) | 3/8" Lock Nut (2X) | 5/16" Flat Washer (10X) | 3/8" Flat Washer (4X                    |  |
|                                                                                                                                                                                                                                                    |                                                  |                 | 1.00" Sealing<br>Stickers (16X) |                  |                    | Anti-Seiz               | e (1X)                                  |  |
|                                                                                                                                                                                                                                                    |                                                  |                 |                                 |                  |                    | Lubricant (1X)          |                                         |  |