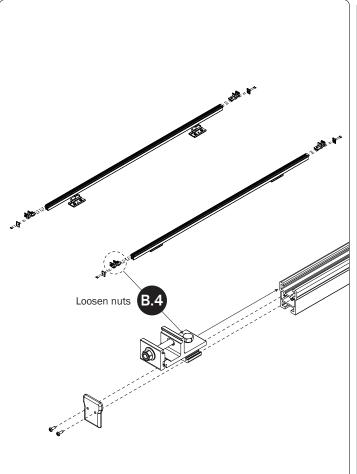

|                                                  |                 | 1.00" Sealing<br>Stickers (16X) |                  |                    | Anti-Seiz               | e (1X)                                  |  |
|                                                                                                                                                                                                                                                    |                                                  |                 |                                 |                  |                    | Lubricant (1X)          |                                         |  |