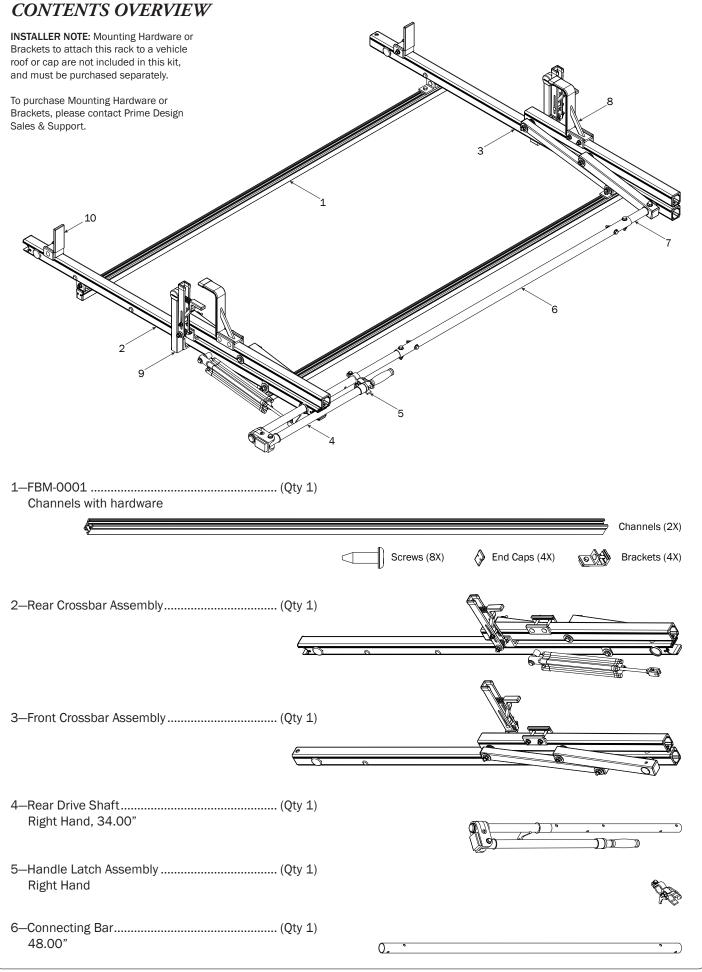

## PRIME DESIGN

A Safe Fleet Brand

SR S

| 7-Front Drive Shaft                                                                                                                                                                                                                                |                                                  |                 |                                 |                  |                    |                         |                                         |  |
|----------------------------------------------------------------------------------------------------------------------------------------------------------------------------------------------------------------------------------------------------|--------------------------------------------------|-----------------|---------------------------------|------------------|--------------------|-------------------------|-----------------------------------------|--|
| Adjustable, 7.25"  9—L Post                                                                                                                                                                                                                        |                                                  |                 | (0                              | Qty 1)           | <u>0</u> *         | •                       | • . • • • • • • • • • • • • • • • • • • |  |
| 10—Ladder Stop Assembly                                                                                                                                                                                                                            |                                                  |                 | (0                              | Qty 2)           |                    |                         |                                         |  |
| 1.75"  11—HKT-8163 (Not called out in Overview) (Qty 1)  M8 x 25MM (1X)  M8 x 50MM (4X)  M8 x 50MM (4X)  W8 x 2.25" (2X)  Cotter Pin (1X)  Clevis Pin (1X)  M8 Lock Nut (5X)  M8 Lock Nut (2X)  M8 Lock Nut (2X)  Anti-Seize (1X)  Anti-Seize (1X) |                                                  |                 | (۱                              | Qty 2)           |                    |                         |                                         |  |
| M8 x 25MM (1X)  M8 x 50MM (4X)  %" x 2.25" (2X)  Cotter Pin (1X)  Clevis Pin (1X)  M8 Lock Nut (5X)  %" Lock Nut (2X)  Anti-Seize (1X)  1.00" Sealing Stickers (16X)                                                                               |                                                  |                 | (C                              | Qty 2)           |                    |                         |                                         |  |
| Cotter Pin (1X)  Clevis Pin (1X)  M8 Lock Nut (5X)  %" Lock Nut (2X)  % Flat Washer (10X)  Anti-Seize (1X)  1.00" Sealing Stickers (16X)                                                                                                           | 11—HKT-8163 (Not called out in Overview) (Qty 1) |                 |                                 |                  |                    |                         |                                         |  |
| Cotter Pin (1X)  Clevis Pin (1X)  M8 Lock Nut (5X)  %" Lock Nut (2X)  5/16" Flat Washer (10X)  Anti-Seize (1X)  1.00" Sealing Stickers (16X)                                                                                                       |                                                  | M8 x 25MM (1X)  |                                 | M8 x 50MM (4X)   |                    | ³/s" x 2.2              | 25" (2X)                                |  |
| 1.00" Sealing Stickers (16X)                                                                                                                                                                                                                       |                                                  |                 | 0                               |                  |                    |                         |                                         |  |
| 1.00" Sealing Stickers (16X)                                                                                                                                                                                                                       |                                                  | Cotter Pin (1X) | Clevis Pin (1X)                 | M8 Lock Nut (5X) | 3/8" Lock Nut (2X) | 5/16" Flat Washer (10X) | 3/8" Flat Washer (4X                    |  |
|                                                                                                                                                                                                                                                    |                                                  |                 | 1.00" Sealing<br>Stickers (16X) |                  |                    | Anti-Seiz               | e (1X)                                  |  |
|                                                                                                                                                                                                                                                    |                                                  |                 |                                 |                  |                    | Lubricant (1X)          |                                         |  |