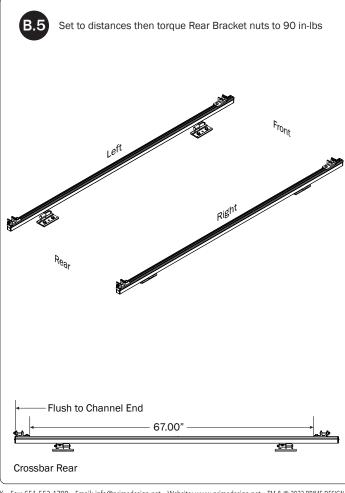

|                                                  |                 | 1.00" Sealing<br>Stickers (16X) |                  |                    | Anti-Seiz               | e (1X)                                  |  |
|                                                                                                                                                                                                                                                    |                                                  |                 |                                 |                  |                    | Lubricant (1X)          |                                         |  |