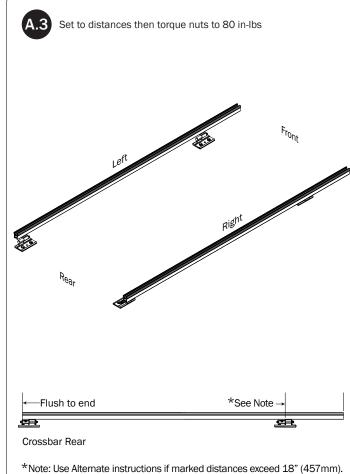

|                                                  |                 | 1.00" Sealing<br>Stickers (16X) |                  |                    | Anti-Seiz               | e (1X)                                  |  |
|                                                                                                                                                                                                                                                    |                                                  |                 |                                 |                  |                    | Lubricant (1X)          |                                         |  |