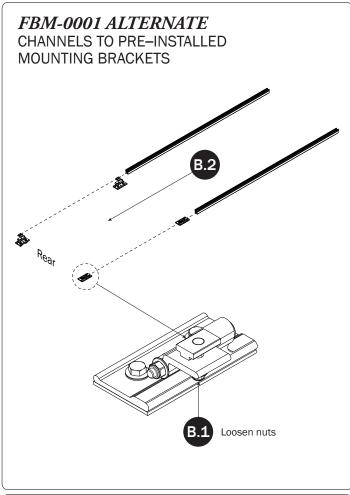

## PRIME DESIGN

A Safe Fleet Brand

SR S

| 7-Front Drive Shaft                                                                                                                                                                                                                                |                                                  |                 |                                 |                  |                    |                         |                                         |  |
|----------------------------------------------------------------------------------------------------------------------------------------------------------------------------------------------------------------------------------------------------|--------------------------------------------------|-----------------|---------------------------------|------------------|--------------------|-------------------------|-----------------------------------------|--|
| Adjustable, 7.25"  9—L Post                                                                                                                                                                                                                        |                                                  |                 | (0                              | Qty 1)           | <u>0</u> *         | •                       | • . • • • • • • • • • • • • • • • • • • |  |
| 10—Ladder Stop Assembly                                                                                                                                                                                                                            |                                                  |                 | (0                              | Qty 2)           |                    |                         |                                         |  |
| 1.75"  11—HKT-8163 (Not called out in Overview) (Qty 1)  M8 x 25MM (1X)  M8 x 50MM (4X)  M8 x 50MM (4X)  W8 x 2.25" (2X)  Cotter Pin (1X)  Clevis Pin (1X)  M8 Lock Nut (5X)  M8 Lock Nut (2X)  M8 Lock Nut (2X)  Anti-Seize (1X)  Anti-Seize (1X) |                                                  |                 | (۱                              | Qty 2)           |                    |                         |                                         |  |
| M8 x 25MM (1X)  M8 x 50MM (4X)  %" x 2.25" (2X)  Cotter Pin (1X)  Clevis Pin (1X)  M8 Lock Nut (5X)  %" Lock Nut (2X)  Anti-Seize (1X)  1.00" Sealing Stickers (16X)                                                                               |                                                  |                 | (C                              | Qty 2)           |                    |                         |                                         |  |
| Cotter Pin (1X)  Clevis Pin (1X)  M8 Lock Nut (5X)  %" Lock Nut (2X)  % Flat Washer (10X)  Anti-Seize (1X)  1.00" Sealing Stickers (16X)                                                                                                           | 11—HKT-8163 (Not called out in Overview) (Qty 1) |                 |                                 |                  |                    |                         |                                         |  |
| Cotter Pin (1X)  Clevis Pin (1X)  M8 Lock Nut (5X)  %" Lock Nut (2X)  5/16" Flat Washer (10X)  Anti-Seize (1X)  1.00" Sealing Stickers (16X)                                                                                                       |                                                  | M8 x 25MM (1X)  |                                 | M8 x 50MM (4X)   |                    | ³/s" x 2.2              | 25" (2X)                                |  |
| 1.00" Sealing Stickers (16X)                                                                                                                                                                                                                       |                                                  |                 | 0                               |                  |                    |                         |                                         |  |
| 1.00" Sealing Stickers (16X)                                                                                                                                                                                                                       |                                                  | Cotter Pin (1X) | Clevis Pin (1X)                 | M8 Lock Nut (5X) | 3/8" Lock Nut (2X) | 5/16" Flat Washer (10X) | 3/8" Flat Washer (4X                    |  |
|                                                                                                                                                                                                                                                    |                                                  |                 | 1.00" Sealing<br>Stickers (16X) |                  |                    | Anti-Seiz               | e (1X)                                  |  |
|                                                                                                                                                                                                                                                    |                                                  |                 |                                 |                  |                    | Lubricant (1X)          |                                         |  |