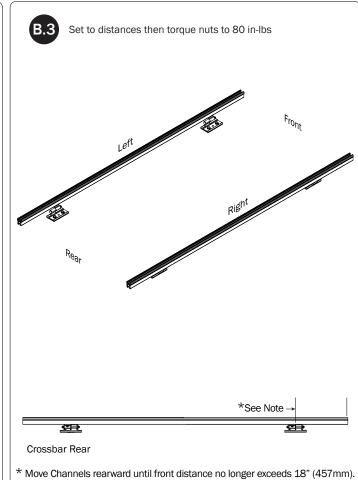

## PRIME DESIGN

A Safe Fleet Brand

SR S

| 7-Front Drive Shaft                                                                                                                                                                                                                                |                                                  |                 |                                 |                  |                    |                         |                                         |  |
|----------------------------------------------------------------------------------------------------------------------------------------------------------------------------------------------------------------------------------------------------|--------------------------------------------------|-----------------|---------------------------------|------------------|--------------------|-------------------------|-----------------------------------------|--|
| Adjustable, 7.25"  9—L Post                                                                                                                                                                                                                        |                                                  |                 | (0                              | Qty 1)           | <u>0</u> *         | •                       | • . • • • • • • • • • • • • • • • • • • |  |
| 10—Ladder Stop Assembly                                                                                                                                                                                                                            |                                                  |                 | (0                              | Qty 2)           |                    |                         |                                         |  |
| 1.75"  11—HKT-8163 (Not called out in Overview) (Qty 1)  M8 x 25MM (1X)  M8 x 50MM (4X)  M8 x 50MM (4X)  W8 x 2.25" (2X)  Cotter Pin (1X)  Clevis Pin (1X)  M8 Lock Nut (5X)  M8 Lock Nut (2X)  M8 Lock Nut (2X)  Anti-Seize (1X)  Anti-Seize (1X) |                                                  |                 | (۱                              | Qty 2)           |                    |                         |                                         |  |
| M8 x 25MM (1X)  M8 x 50MM (4X)  %" x 2.25" (2X)  Cotter Pin (1X)  Clevis Pin (1X)  M8 Lock Nut (5X)  %" Lock Nut (2X)  Anti-Seize (1X)  1.00" Sealing Stickers (16X)                                                                               |                                                  |                 | (C                              | Qty 2)           |                    |                         |                                         |  |
| Cotter Pin (1X)  Clevis Pin (1X)  M8 Lock Nut (5X)  %" Lock Nut (2X)  % Flat Washer (10X)  Anti-Seize (1X)  1.00" Sealing Stickers (16X)                                                                                                           | 11—HKT-8163 (Not called out in Overview) (Qty 1) |                 |                                 |                  |                    |                         |                                         |  |
| Cotter Pin (1X)  Clevis Pin (1X)  M8 Lock Nut (5X)  %" Lock Nut (2X)  5/16" Flat Washer (10X)  Anti-Seize (1X)  1.00" Sealing Stickers (16X)                                                                                                       |                                                  | M8 x 25MM (1X)  |                                 | M8 x 50MM (4X)   |                    | ³/s" x 2.2              | 25" (2X)                                |  |
| 1.00" Sealing Stickers (16X)                                                                                                                                                                                                                       |                                                  |                 | 0                               |                  |                    |                         |                                         |  |
| 1.00" Sealing Stickers (16X)                                                                                                                                                                                                                       |                                                  | Cotter Pin (1X) | Clevis Pin (1X)                 | M8 Lock Nut (5X) | 3/8" Lock Nut (2X) | 5/16" Flat Washer (10X) | 3/8" Flat Washer (4X                    |  |
|                                                                                                                                                                                                                                                    |                                                  |                 | 1.00" Sealing<br>Stickers (16X) |                  |                    | Anti-Seiz               | e (1X)                                  |  |
|                                                                                                                                                                                                                                                    |                                                  |                 |                                 |                  |                    | Lubricant (1X)          |                                         |  |