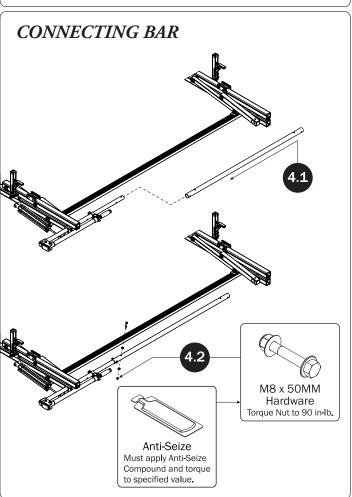

## PRIME DESIGN

A Safe Fleet Brand

SR S

| 7-Front Drive Shaft                                                                                                                                                                                                                                |                                                  |                 |                                 |                  |                    |                         |                                         |  |
|----------------------------------------------------------------------------------------------------------------------------------------------------------------------------------------------------------------------------------------------------|--------------------------------------------------|-----------------|---------------------------------|------------------|--------------------|-------------------------|-----------------------------------------|--|
| Adjustable, 7.25"  9—L Post                                                                                                                                                                                                                        |                                                  |                 | (0                              | Qty 1)           | <u>0</u> *         | •                       | • . • • • • • • • • • • • • • • • • • • |  |
| 10—Ladder Stop Assembly                                                                                                                                                                                                                            |                                                  |                 | (0                              | Qty 2)           |                    |                         |                                         |  |
| 1.75"  11—HKT-8163 (Not called out in Overview) (Qty 1)  M8 x 25MM (1X)  M8 x 50MM (4X)  M8 x 50MM (4X)  W8 x 2.25" (2X)  Cotter Pin (1X)  Clevis Pin (1X)  M8 Lock Nut (5X)  M8 Lock Nut (2X)  M8 Lock Nut (2X)  Anti-Seize (1X)  Anti-Seize (1X) |                                                  |                 | (۱                              | Qty 2)           |                    |                         |                                         |  |
| M8 x 25MM (1X)  M8 x 50MM (4X)  %" x 2.25" (2X)  Cotter Pin (1X)  Clevis Pin (1X)  M8 Lock Nut (5X)  %" Lock Nut (2X)  Anti-Seize (1X)  1.00" Sealing Stickers (16X)                                                                               |                                                  |                 | (C                              | Qty 2)           |                    |                         |                                         |  |
| Cotter Pin (1X)  Clevis Pin (1X)  M8 Lock Nut (5X)  %" Lock Nut (2X)  % Flat Washer (10X)  Anti-Seize (1X)  1.00" Sealing Stickers (16X)                                                                                                           | 11—HKT-8163 (Not called out in Overview) (Qty 1) |                 |                                 |                  |                    |                         |                                         |  |
| Cotter Pin (1X)  Clevis Pin (1X)  M8 Lock Nut (5X)  %" Lock Nut (2X)  5/16" Flat Washer (10X)  Anti-Seize (1X)  1.00" Sealing Stickers (16X)                                                                                                       |                                                  | M8 x 25MM (1X)  |                                 | M8 x 50MM (4X)   |                    | ³/s" x 2.2              | 25" (2X)                                |  |
| 1.00" Sealing Stickers (16X)                                                                                                                                                                                                                       |                                                  |                 | 0                               |                  |                    |                         |                                         |  |
| 1.00" Sealing Stickers (16X)                                                                                                                                                                                                                       |                                                  | Cotter Pin (1X) | Clevis Pin (1X)                 | M8 Lock Nut (5X) | 3/8" Lock Nut (2X) | 5/16" Flat Washer (10X) | 3/8" Flat Washer (4X                    |  |
|                                                                                                                                                                                                                                                    |                                                  |                 | 1.00" Sealing<br>Stickers (16X) |                  |                    | Anti-Seiz               | e (1X)                                  |  |
|                                                                                                                                                                                                                                                    |                                                  |                 |                                 |                  |                    | Lubricant (1X)          |                                         |  |