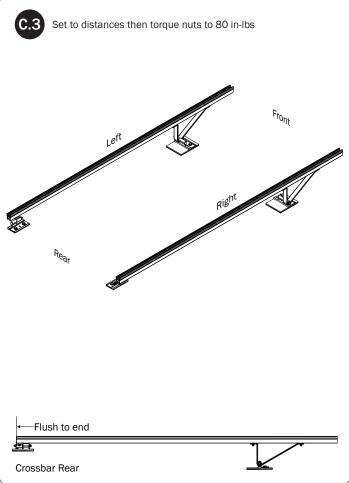

|                                                  |                 | 1.00" Sealing<br>Stickers (16X) |                  |                    | Anti-Seiz               | e (1X)                                  |  |
|                                                                                                                                                                                                                                                    |                                                  |                 |                                 |                  |                    | Lubricant (1X)          |                                         |  |