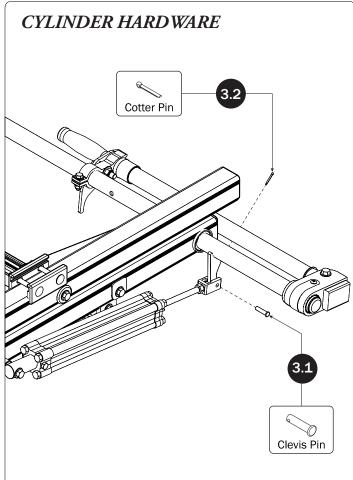

## PRIME DESIGN

A Safe Fleet Brand

SR S

| 7-Front Drive Shaft                                                                                                                                                                                                                                |                                                  |                 |                                 |                  |                    |                         |                                         |  |
|----------------------------------------------------------------------------------------------------------------------------------------------------------------------------------------------------------------------------------------------------|--------------------------------------------------|-----------------|---------------------------------|------------------|--------------------|-------------------------|-----------------------------------------|--|
| Adjustable, 7.25"  9—L Post                                                                                                                                                                                                                        |                                                  |                 | (0                              | Qty 1)           | <u>0</u> *         | •                       | • . • • • • • • • • • • • • • • • • • • |  |
| 10—Ladder Stop Assembly                                                                                                                                                                                                                            |                                                  |                 | (0                              | Qty 2)           |                    |                         |                                         |  |
| 1.75"  11—HKT-8163 (Not called out in Overview) (Qty 1)  M8 x 25MM (1X)  M8 x 50MM (4X)  M8 x 50MM (4X)  W8 x 2.25" (2X)  Cotter Pin (1X)  Clevis Pin (1X)  M8 Lock Nut (5X)  M8 Lock Nut (2X)  M8 Lock Nut (2X)  Anti-Seize (1X)  Anti-Seize (1X) |                                                  |                 | (۱                              | Qty 2)           |                    |                         |                                         |  |
| M8 x 25MM (1X)  M8 x 50MM (4X)  %" x 2.25" (2X)  Cotter Pin (1X)  Clevis Pin (1X)  M8 Lock Nut (5X)  %" Lock Nut (2X)  Anti-Seize (1X)  1.00" Sealing Stickers (16X)                                                                               |                                                  |                 | (C                              | Qty 2)           |                    |                         |                                         |  |
| Cotter Pin (1X)  Clevis Pin (1X)  M8 Lock Nut (5X)  %" Lock Nut (2X)  % Flat Washer (10X)  Anti-Seize (1X)  1.00" Sealing Stickers (16X)                                                                                                           | 11—HKT-8163 (Not called out in Overview) (Qty 1) |                 |                                 |                  |                    |                         |                                         |  |
| Cotter Pin (1X)  Clevis Pin (1X)  M8 Lock Nut (5X)  %" Lock Nut (2X)  5/16" Flat Washer (10X)  Anti-Seize (1X)  1.00" Sealing Stickers (16X)                                                                                                       |                                                  | M8 x 25MM (1X)  |                                 | M8 x 50MM (4X)   |                    | ³/s" x 2.2              | 25" (2X)                                |  |
| 1.00" Sealing Stickers (16X)                                                                                                                                                                                                                       |                                                  |                 | 0                               |                  |                    |                         |                                         |  |
| 1.00" Sealing Stickers (16X)                                                                                                                                                                                                                       |                                                  | Cotter Pin (1X) | Clevis Pin (1X)                 | M8 Lock Nut (5X) | 3/8" Lock Nut (2X) | 5/16" Flat Washer (10X) | 3/8" Flat Washer (4X                    |  |
|                                                                                                                                                                                                                                                    |                                                  |                 | 1.00" Sealing<br>Stickers (16X) |                  |                    | Anti-Seiz               | e (1X)                                  |  |
|                                                                                                                                                                                                                                                    |                                                  |                 |                                 |                  |                    | Lubricant (1X)          |                                         |  |