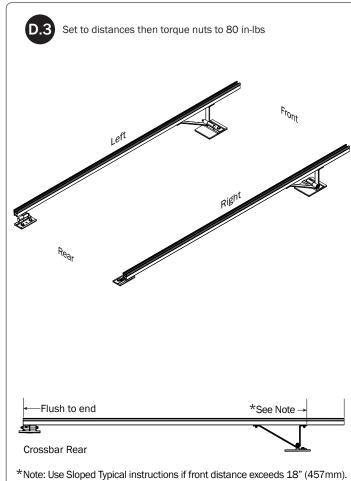

## PRIME DESIGN

A Safe Fleet Brand

SR S

| 7-Front Drive Shaft                                                                                                                                                                                                                                |                                                  |                 |                                 |                  |                    |                         |                                         |  |
|----------------------------------------------------------------------------------------------------------------------------------------------------------------------------------------------------------------------------------------------------|--------------------------------------------------|-----------------|---------------------------------|------------------|--------------------|-------------------------|-----------------------------------------|--|
| Adjustable, 7.25"  9—L Post                                                                                                                                                                                                                        |                                                  |                 | (0                              | Qty 1)           | <u>0</u> *         | •                       | • . • • • • • • • • • • • • • • • • • • |  |
| 10—Ladder Stop Assembly                                                                                                                                                                                                                            |                                                  |                 | (0                              | Qty 2)           |                    |                         |                                         |  |
| 1.75"  11—HKT-8163 (Not called out in Overview) (Qty 1)  M8 x 25MM (1X)  M8 x 50MM (4X)  M8 x 50MM (4X)  W8 x 2.25" (2X)  Cotter Pin (1X)  Clevis Pin (1X)  M8 Lock Nut (5X)  M8 Lock Nut (2X)  M8 Lock Nut (2X)  Anti-Seize (1X)  Anti-Seize (1X) |                                                  |                 | (۱                              | Qty 2)           |                    |                         |                                         |  |
| M8 x 25MM (1X)  M8 x 50MM (4X)  %" x 2.25" (2X)  Cotter Pin (1X)  Clevis Pin (1X)  M8 Lock Nut (5X)  %" Lock Nut (2X)  Anti-Seize (1X)  1.00" Sealing Stickers (16X)                                                                               |                                                  |                 | (C                              | Qty 2)           |                    |                         |                                         |  |
| Cotter Pin (1X)  Clevis Pin (1X)  M8 Lock Nut (5X)  %" Lock Nut (2X)  % Flat Washer (10X)  Anti-Seize (1X)  1.00" Sealing Stickers (16X)                                                                                                           | 11—HKT-8163 (Not called out in Overview) (Qty 1) |                 |                                 |                  |                    |                         |                                         |  |
| Cotter Pin (1X)  Clevis Pin (1X)  M8 Lock Nut (5X)  %" Lock Nut (2X)  5/16" Flat Washer (10X)  Anti-Seize (1X)  1.00" Sealing Stickers (16X)                                                                                                       |                                                  | M8 x 25MM (1X)  |                                 | M8 x 50MM (4X)   |                    | ³/s" x 2.2              | 25" (2X)                                |  |
| 1.00" Sealing Stickers (16X)                                                                                                                                                                                                                       |                                                  |                 | 0                               |                  |                    |                         |                                         |  |
| 1.00" Sealing Stickers (16X)                                                                                                                                                                                                                       |                                                  | Cotter Pin (1X) | Clevis Pin (1X)                 | M8 Lock Nut (5X) | 3/8" Lock Nut (2X) | 5/16" Flat Washer (10X) | 3/8" Flat Washer (4X                    |  |
|                                                                                                                                                                                                                                                    |                                                  |                 | 1.00" Sealing<br>Stickers (16X) |                  |                    | Anti-Seiz               | e (1X)                                  |  |
|                                                                                                                                                                                                                                                    |                                                  |                 |                                 |                  |                    | Lubricant (1X)          |                                         |  |