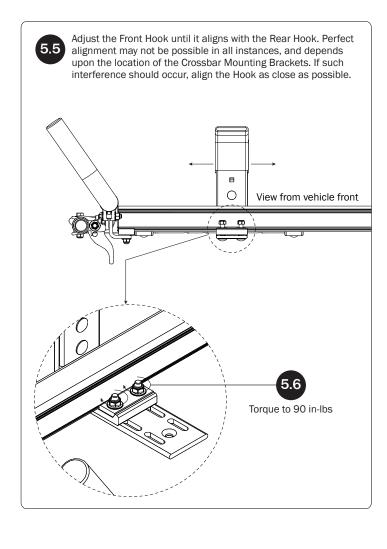

## Set to distances shown, then torque nuts to 90 in-lbs Front Rear 72.00" 24.00" Crossbar Rear

NOTE: This configuration requires cutting 24" off the Right Hand Front

Clamp Down Tube. Do not cut the Right Hand Rear Clamp Down Tube.