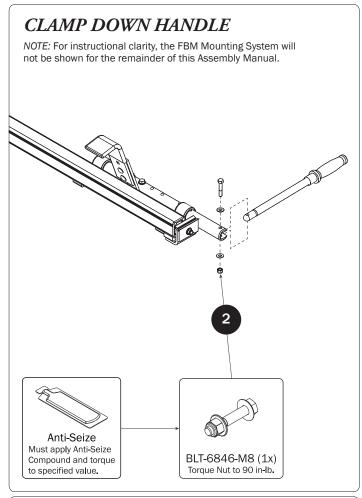

## PRIME DESIGN

A Safe Fleet Brand

| 7—Clamp Down Tube Assembly (Qty 1) RH, 104.00"                                   | 0                                                                                                                                                                                                                                                                                                                                                                                                                                                                                                                                                                                                                                                                                                                                                                                                                                                                                                                                                                                                                                                                                                                                                                                                                                                                                                                                                                                                                                                                                                                                                                                                                                                                                                                                                                                                                                                                                                                                                                                                                                                                                                                             |
|----------------------------------------------------------------------------------|-------------------------------------------------------------------------------------------------------------------------------------------------------------------------------------------------------------------------------------------------------------------------------------------------------------------------------------------------------------------------------------------------------------------------------------------------------------------------------------------------------------------------------------------------------------------------------------------------------------------------------------------------------------------------------------------------------------------------------------------------------------------------------------------------------------------------------------------------------------------------------------------------------------------------------------------------------------------------------------------------------------------------------------------------------------------------------------------------------------------------------------------------------------------------------------------------------------------------------------------------------------------------------------------------------------------------------------------------------------------------------------------------------------------------------------------------------------------------------------------------------------------------------------------------------------------------------------------------------------------------------------------------------------------------------------------------------------------------------------------------------------------------------------------------------------------------------------------------------------------------------------------------------------------------------------------------------------------------------------------------------------------------------------------------------------------------------------------------------------------------------|
|                                                                                  |                                                                                                                                                                                                                                                                                                                                                                                                                                                                                                                                                                                                                                                                                                                                                                                                                                                                                                                                                                                                                                                                                                                                                                                                                                                                                                                                                                                                                                                                                                                                                                                                                                                                                                                                                                                                                                                                                                                                                                                                                                                                                                                               |
| 8—Quick Clamp Tube Splice Assembly (Qty 2) 5.00"                                 |                                                                                                                                                                                                                                                                                                                                                                                                                                                                                                                                                                                                                                                                                                                                                                                                                                                                                                                                                                                                                                                                                                                                                                                                                                                                                                                                                                                                                                                                                                                                                                                                                                                                                                                                                                                                                                                                                                                                                                                                                                                                                                                               |
| 9—Removeable Horn with Cap(Qty 2) 15.00"                                         | A second |
|                                                                                  | 0:))                                                                                                                                                                                                                                                                                                                                                                                                                                                                                                                                                                                                                                                                                                                                                                                                                                                                                                                                                                                                                                                                                                                                                                                                                                                                                                                                                                                                                                                                                                                                                                                                                                                                                                                                                                                                                                                                                                                                                                                                                                                                                                                          |
| 10—Clamp Down Tube (Qty 1)<br>LH, 56.00"                                         |                                                                                                                                                                                                                                                                                                                                                                                                                                                                                                                                                                                                                                                                                                                                                                                                                                                                                                                                                                                                                                                                                                                                                                                                                                                                                                                                                                                                                                                                                                                                                                                                                                                                                                                                                                                                                                                                                                                                                                                                                                                                                                                               |
| <u>S</u>                                                                         |                                                                                                                                                                                                                                                                                                                                                                                                                                                                                                                                                                                                                                                                                                                                                                                                                                                                                                                                                                                                                                                                                                                                                                                                                                                                                                                                                                                                                                                                                                                                                                                                                                                                                                                                                                                                                                                                                                                                                                                                                                                                                                                               |
| 11—HD Front Hook Assembly(Qty 2) (Requires partial disassembly for installation) |                                                                                                                                                                                                                                                                                                                                                                                                                                                                                                                                                                                                                                                                                                                                                                                                                                                                                                                                                                                                                                                                                                                                                                                                                                                                                                                                                                                                                                                                                                                                                                                                                                                                                                                                                                                                                                                                                                                                                                                                                                                                                                                               |
|                                                                                  |                                                                                                                                                                                                                                                                                                                                                                                                                                                                                                                                                                                                                                                                                                                                                                                                                                                                                                                                                                                                                                                                                                                                                                                                                                                                                                                                                                                                                                                                                                                                                                                                                                                                                                                                                                                                                                                                                                                                                                                                                                                                                                                               |
| 12—Anti-Seize Compound (Qty 2)                                                   |                                                                                                                                                                                                                                                                                                                                                                                                                                                                                                                                                                                                                                                                                                                                                                                                                                                                                                                                                                                                                                                                                                                                                                                                                                                                                                                                                                                                                                                                                                                                                                                                                                                                                                                                                                                                                                                                                                                                                                                                                                                                                                                               |
|                                                                                  | Anti-Seize                                                                                                                                                                                                                                                                                                                                                                                                                                                                                                                                                                                                                                                                                                                                                                                                                                                                                                                                                                                                                                                                                                                                                                                                                                                                                                                                                                                                                                                                                                                                                                                                                                                                                                                                                                                                                                                                                                                                                                                                                                                                                                                    |