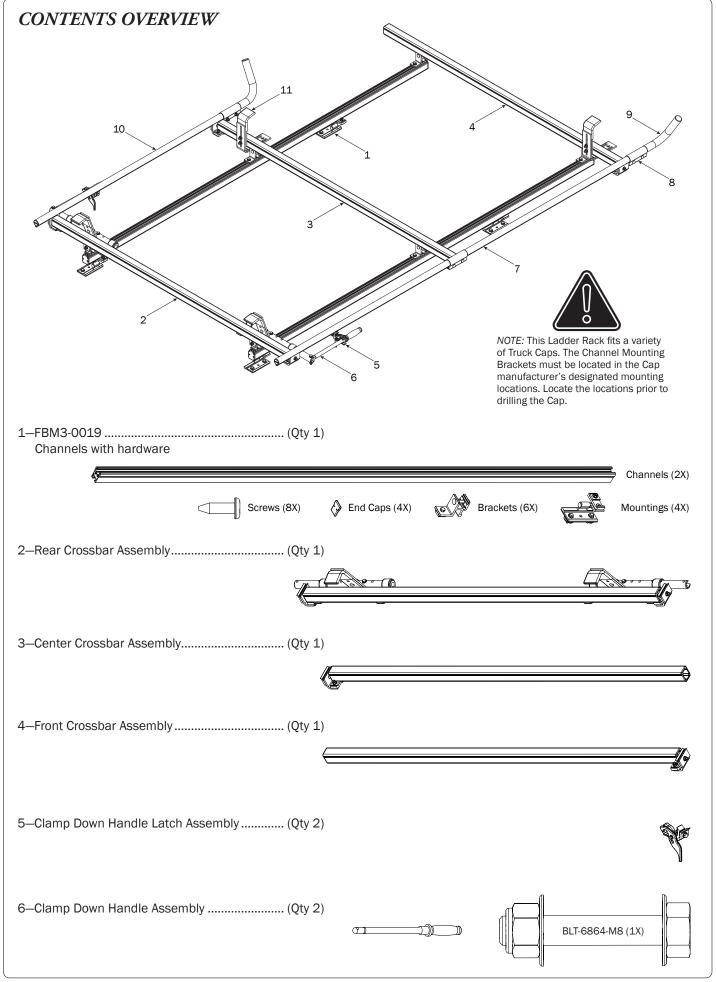

## PRIME DESIGN

A Safe Fleet Brand





| 7—Clamp Down Tube Assembly (Qty 1) RH, 104.00"                                   | 0