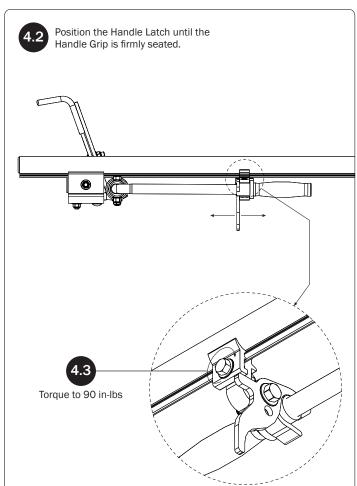

## Set to distances shown, then torque nuts to 90 in-lbs Front Rear 72.00" 24.00" Crossbar Rear

NOTE: This configuration requires cutting 24" off the Right Hand Front

Clamp Down Tube. Do not cut the Right Hand Rear Clamp Down Tube.