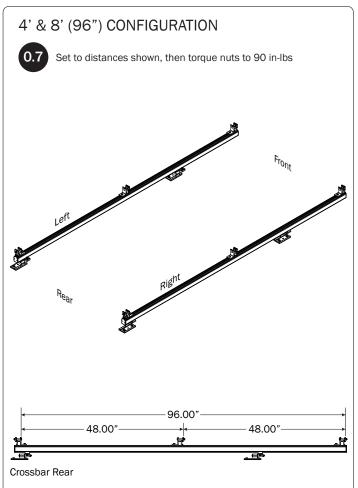

|













4' & 7' (84") CONFIGURATION

3' & 5' (60") CONFIGURATION

## Set to distances shown, then torque nuts to 90 in-lbs Front Rear 72.00" 24.00" Crossbar Rear

NOTE: This configuration requires cutting 24" off the Right Hand Front

Clamp Down Tube. Do not cut the Right Hand Rear Clamp Down Tube.

4' & 6' (72") CONFIGURATION



PRIME DESIGN, A SAFE FLEET BRAND • Address: 580 Opperman Drive, Eagan, MN 55123 • Toll Free: 1.8.PRIME.RACK • Fax: 651-552-1799 • Email: info@primedesign.net • Website: www.primedesign.net • TM & © 2022 PRIME DESIGN. PROTECTED BY ONE OR MORE OF THE FOLLOWING PATENT NO.'s 6764268, 6971563, 8511525, 8991889, 9102482, 9415726, 9481314, 9506292, 9776476, 9796340, 10470565, 10486608, 10501022, 10578182, 10654420, 10688937, 10836312 AND OTHER PATENTS PENDING