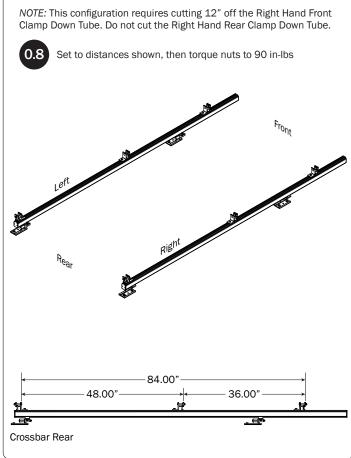

## Set to distances shown, then torque nuts to 90 in-lbs Front Rear 72.00" 24.00" Crossbar Rear

NOTE: This configuration requires cutting 24" off the Right Hand Front

Clamp Down Tube. Do not cut the Right Hand Rear Clamp Down Tube.