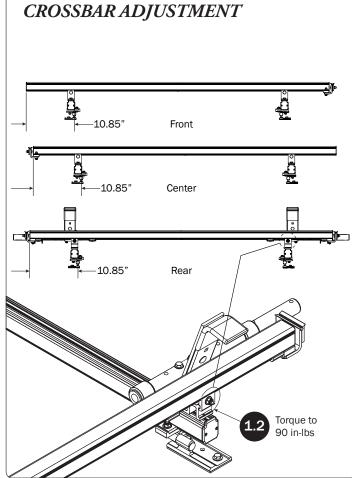

4' & 7' (84") CONFIGURATION

3' & 5' (60") CONFIGURATION

## Set to distances shown, then torque nuts to 90 in-lbs Front Rear 72.00" 24.00" Crossbar Rear

NOTE: This configuration requires cutting 24" off the Right Hand Front

Clamp Down Tube. Do not cut the Right Hand Rear Clamp Down Tube.

4' & 6' (72") CONFIGURATION



PRIME DESIGN, A SAFE FLEET BRAND • Address: 580 Opperman Drive, Eagan, MN 55123 • Toll Free: 1.8.PRIME.RACK • Fax: 651-552-1799 • Email: info@primedesign.net • Website: www.primedesign.net • TM & © 2022 PRIME DESIGN. PROTECTED BY ONE OR MORE OF THE FOLLOWING PATENT NO.'s 6764268, 6971563, 8511525, 8991889, 9102482, 9415726, 9481314, 9506292, 9776476, 9796340, 10470565, 10486608, 10501022, 10578182, 10654420, 10688937, 10836312 AND OTHER PATENTS PENDING































PRIME DESIGN, A SAFE FLEET BRAND • Address: 580 Opperman Drive, Eagan, MN 55123 • Toll Free: 1.8. PRIME.ACK • Fax: 651-552-1799 • Email: info@primedesign.net • Website: www.primedesign.net • TM & © 2022 PRIME DESIGN. PROTECTED BY ONE OR MORE OF THE FOLLOWING PATENT NO.'s 6764268, 6971563, 8511525, 8991889, 9102482, 9415726, 9481314, 9506292, 9776476, 9796340, 10470565, 10486608, 10501022, 10578182, 10654420, 10688937, 10836312 AND OTHER PATENTS PENDING