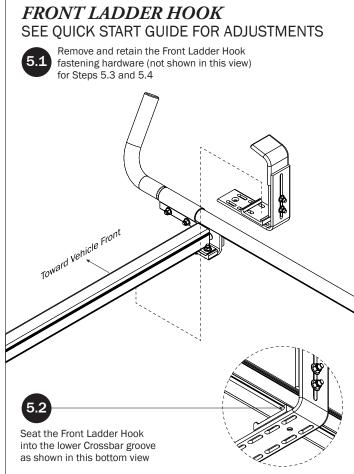

4' & 7' (84") CONFIGURATION

3' & 5' (60") CONFIGURATION

## Set to distances shown, then torque nuts to 90 in-lbs Front Rear 72.00" 24.00" Crossbar Rear

NOTE: This configuration requires cutting 24" off the Right Hand Front

Clamp Down Tube. Do not cut the Right Hand Rear Clamp Down Tube.

4' & 6' (72") CONFIGURATION



PRIME DESIGN, A SAFE FLEET BRAND • Address: 580 Opperman Drive, Eagan, MN 55123 • Toll Free: 1.8.PRIME.RACK • Fax: 651-552-1799 • Email: info@primedesign.net • Website: www.primedesign.net • TM & © 2022 PRIME DESIGN. PROTECTED BY ONE OR MORE OF THE FOLLOWING PATENT NO.'s 6764268, 6971563, 8511525, 8991889, 9102482, 9415726, 9481314, 9506292, 9776476, 9796340, 10470565, 10486608, 10501022, 10578182, 10654420, 10688937, 10836312 AND OTHER PATENTS PENDING































PRIME DESIGN, A SAFE FLEET BRAND • Address: 580 Opperman Drive, Eagan, MN 55123 • Toll Free: 1.8. PRIME.ACK • Fax: 651-552-1799 • Email: info@primedesign.net • Website: www.primedesign.net • TM & © 2022 PRIME DESIGN. PROTECTED BY ONE OR MORE OF THE FOLLOWING PATENT NO.'s 6764268, 6971563, 8511525, 8991889, 9102482, 9415726, 9481314, 9506292, 9776476, 9796340, 10470565, 10486608, 10501022, 10578182, 10654420, 10688937, 10836312 AND OTHER PATENTS PENDING