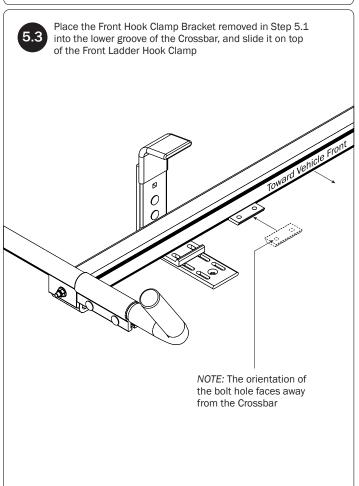

4' & 7' (84") CONFIGURATION

3' & 5' (60") CONFIGURATION

## Set to distances shown, then torque nuts to 90 in-lbs Front Rear 72.00" 24.00" Crossbar Rear

NOTE: This configuration requires cutting 24" off the Right Hand Front

Clamp Down Tube. Do not cut the Right Hand Rear Clamp Down Tube.

4' & 6' (72") CONFIGURATION



PRIME DESIGN, A SAFE FLEET BRAND • Address: 580 Opperman Drive, Eagan, MN 55123 • Toll Free: 1.8.PRIME.RACK • Fax: 651-552-1799 • Email: info@primedesign.net • Website: www.primedesign.net • TM & © 2022 PRIME DESIGN. PROTECTED BY ONE OR MORE OF THE FOLLOWING PATENT NO.'s 6764268, 6971563, 8511525, 8991889, 9102482, 9415726, 9481314, 9506292, 9776476, 9796340, 10470565, 10486608, 10501022, 10578182, 10654420, 10688937, 10836312 AND OTHER PATENTS PENDING































PRIME DESIGN, A SAFE FLEET BRAND • Address: 580 Opperman Drive, Eagan, MN 55123 • Toll Free: 1.8. PRIME.ACK • Fax: 651-552-1799 • Email: info@primedesign.net • Website: www.primedesign.net • TM & © 2022 PRIME DESIGN. PROTECTED BY ONE OR MORE OF THE FOLLOWING PATENT NO.'s 6764268, 6971563, 8511525, 8991889, 9102482, 9415726, 9481314, 9506292, 9776476, 9796340, 10470565, 10486608, 10501022, 10578182, 10654420, 10688937, 10836312 AND OTHER PATENTS PENDING