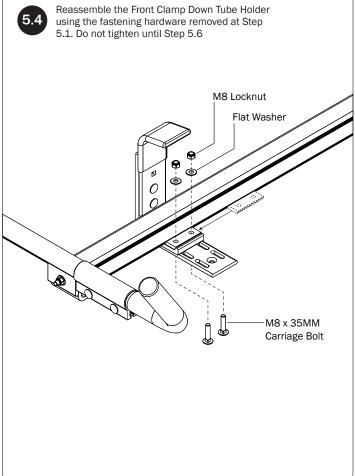

& 7' (84") CONFIGURATION

3' & 5' (60") CONFIGURATION

## Set to distances shown, then torque nuts to 90 in-lbs Front Rear 72.00" 24.00" Crossbar Rear

NOTE: This configuration requires cutting 24" off the Right Hand Front

Clamp Down Tube. Do not cut the Right Hand Rear Clamp Down Tube.

4' & 6' (72") CONFIGURATION



PRIME DESIGN, A SAFE FLEET BRAND • Address: 580 Opperman Drive, Eagan, MN 55123 • Toll Free: 1.8.PRIME.RACK • Fax: 651-552-1799 • Email: info@primedesign.net • Website: www.primedesign.net • TM & © 2022 PRIME DESIGN. PROTECTED BY ONE OR MORE OF THE FOLLOWING PATENT NO.'s 6764268, 6971563, 8511525, 8991889, 9102482, 9415726, 9481314, 9506292, 9776476, 9796340, 10470565, 10486608, 10501022, 10578182, 10654420, 10688937, 10836312 AND OTHER PATENTS PENDING































PRIME DESIGN, A SAFE FLEET BRAND • Address: 580 Opperman Drive, Eagan, MN 55123 • Toll Free: 1.8. PRIME.ACK • Fax: 651-552-1799 • Email: info@primedesign.net • Website: www.primedesign.net • TM & © 2022 PRIME DESIGN. PROTECTED BY ONE OR MORE OF THE FOLLOWING PATENT NO.'s 6764268, 6971563, 8511525, 8991889, 9102482, 9415726, 9481314, 9506292, 9776476, 9796340, 10470565, 10486608, 10501022, 10578182, 10654420, 10688937, 10836312 AND OTHER PATENTS PENDING