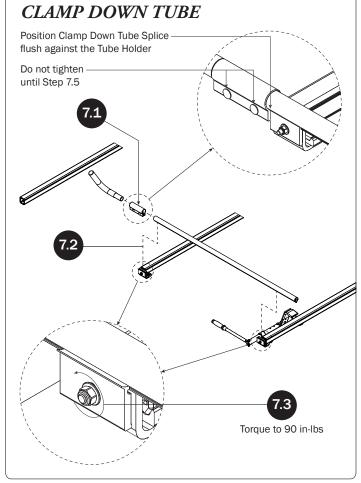

## PRIME DESIGN

A Safe Fleet Brand

| 7—Clamp Down Tube Assembly (Qty 1) RH, 104.00"                                   | 0                                                                                                                                                                                                                                                                                                                                                                                                                                                                                                                                                                                                                                                                                                                                                                                                                                                                                                                                                                                                                                                                                                                                                                                                                                                                                                                                                                                                                                                                                                                                                                                                                                                                                                                                                                                                                                                                                                                                                                                                                                                                                                                             |
|----------------------------------------------------------------------------------|-------------------------------------------------------------------------------------------------------------------------------------------------------------------------------------------------------------------------------------------------------------------------------------------------------------------------------------------------------------------------------------------------------------------------------------------------------------------------------------------------------------------------------------------------------------------------------------------------------------------------------------------------------------------------------------------------------------------------------------------------------------------------------------------------------------------------------------------------------------------------------------------------------------------------------------------------------------------------------------------------------------------------------------------------------------------------------------------------------------------------------------------------------------------------------------------------------------------------------------------------------------------------------------------------------------------------------------------------------------------------------------------------------------------------------------------------------------------------------------------------------------------------------------------------------------------------------------------------------------------------------------------------------------------------------------------------------------------------------------------------------------------------------------------------------------------------------------------------------------------------------------------------------------------------------------------------------------------------------------------------------------------------------------------------------------------------------------------------------------------------------|
|                                                                                  |                                                                                                                                                                                                                                                                                                                                                                                                                                                                                                                                                                                                                                                                                                                                                                                                                                                                                                                                                                                                                                                                                                                                                                                                                                                                                                                                                                                                                                                                                                                                                                                                                                                                                                                                                                                                                                                                                                                                                                                                                                                                                                                               |
| 8—Quick Clamp Tube Splice Assembly (Qty 2) 5.00"                                 |                                                                                                                                                                                                                                                                                                                                                                                                                                                                                                                                                                                                                                                                                                                                                                                                                                                                                                                                                                                                                                                                                                                                                                                                                                                                                                                                                                                                                                                                                                                                                                                                                                                                                                                                                                                                                                                                                                                                                                                                                                                                                                                               |
| 9—Removeable Horn with Cap(Qty 2) 15.00"                                         | A second |
|                                                                                  | 0:))                                                                                                                                                                                                                                                                                                                                                                                                                                                                                                                                                                                                                                                                                                                                                                                                                                                                                                                                                                                                                                                                                                                                                                                                                                                                                                                                                                                                                                                                                                                                                                                                                                                                                                                                                                                                                                                                                                                                                                                                                                                                                                                          |
| 10—Clamp Down Tube (Qty 1)<br>LH, 56.00"                                         |                                                                                                                                                                                                                                                                                                                                                                                                                                                                                                                                                                                                                                                                                                                                                                                                                                                                                                                                                                                                                                                                                                                                                                                                                                                                                                                                                                                                                                                                                                                                                                                                                                                                                                                                                                                                                                                                                                                                                                                                                                                                                                                               |
| <u>S</u>                                                                         |                                                                                                                                                                                                                                                                                                                                                                                                                                                                                                                                                                                                                                                                                                                                                                                                                                                                                                                                                                                                                                                                                                                                                                                                                                                                                                                                                                                                                                                                                                                                                                                                                                                                                                                                                                                                                                                                                                                                                                                                                                                                                                                               |
| 11—HD Front Hook Assembly(Qty 2) (Requires partial disassembly for installation) |                                                                                                                                                                                                                                                                                                                                                                                                                                                                                                                                                                                                                                                                                                                                                                                                                                                                                                                                                                                                                                                                                                                                                                                                                                                                                                                                                                                                                                                                                                                                                                                                                                                                                                                                                                                                                                                                                                                                                                                                                                                                                                                               |
|                                                                                  |                                                                                                                                                                                                                                                                                                                                                                                                                                                                                                                                                                                                                                                                                                                                                                                                                                                                                                                                                                                                                                                                                                                                                                                                                                                                                                                                                                                                                                                                                                                                                                                                                                                                                                                                                                                                                                                                                                                                                                                                                                                                                                                               |
| 12—Anti-Seize Compound (Qty 2)                                                   |                                                                                                                                                                                                                                                                                                                                                                                                                                                                                                                                                                                                                                                                                                                                                                                                                                                                                                                                                                                                                                                                                                                                                                                                                                                                                                                                                                                                                                                                                                                                                                                                                                                                                                                                                                                                                                                                                                                                                                                                                                                                                                                               |
|                                                                                  | Anti-Seize                                                                                                                                                                                                                                                                                                                                                                                                                                                                                                                                                                                                                                                                                                                                                                                                                                                                                                                                                                                                                                                                                                                                                                                                                                                                                                                                                                                                                                                                                                                                                                                                                                                                                                                                                                                                                                                                                                                                                                                                                                                                                                                    |