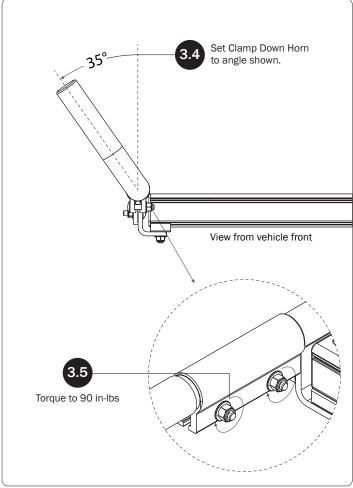

## Set to distances shown, then torque nuts to 90 in-lbs Front Rear 72.00" 24.00" Crossbar Rear

NOTE: This configuration requires cutting 24" off the Right Hand Front

Clamp Down Tube. Do not cut the Right Hand Rear Clamp Down Tube.