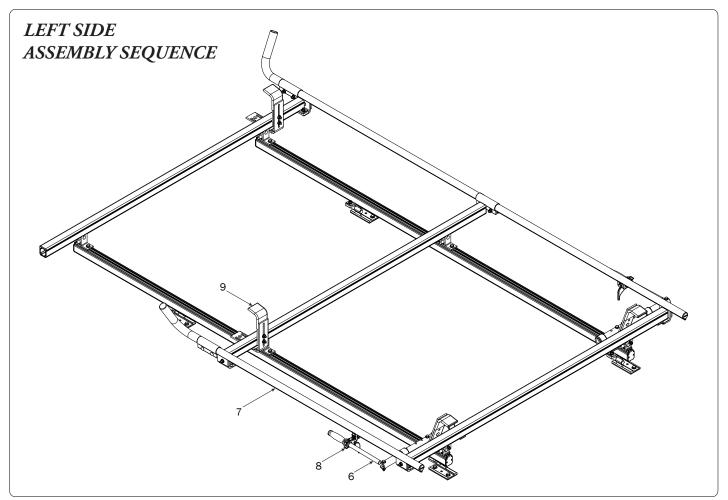

## PRIME DESIGN

A Safe Fleet Brand

| 7—Clamp Down Tube Assembly (Qty 1) RH, 104.00"                                   | 0                                                                                                                                                                                                                                                                                                                                                                                                                                                                                                                                                                                                                                                                                                                                                                                                                                                                                                                                                                                                                                                                                                                                                                                                                                                                                                                                                                                                                                                                                                                                                                                                                                                                                                                                                                                                                                                                                                                                                                                                                                                                                                                             |
|----------------------------------------------------------------------------------|-------------------------------------------------------------------------------------------------------------------------------------------------------------------------------------------------------------------------------------------------------------------------------------------------------------------------------------------------------------------------------------------------------------------------------------------------------------------------------------------------------------------------------------------------------------------------------------------------------------------------------------------------------------------------------------------------------------------------------------------------------------------------------------------------------------------------------------------------------------------------------------------------------------------------------------------------------------------------------------------------------------------------------------------------------------------------------------------------------------------------------------------------------------------------------------------------------------------------------------------------------------------------------------------------------------------------------------------------------------------------------------------------------------------------------------------------------------------------------------------------------------------------------------------------------------------------------------------------------------------------------------------------------------------------------------------------------------------------------------------------------------------------------------------------------------------------------------------------------------------------------------------------------------------------------------------------------------------------------------------------------------------------------------------------------------------------------------------------------------------------------|
|                                                                                  |                                                                                                                                                                                                                                                                                                                                                                                                                                                                                                                                                                                                                                                                                                                                                                                                                                                                                                                                                                                                                                                                                                                                                                                                                                                                                                                                                                                                                                                                                                                                                                                                                                                                                                                                                                                                                                                                                                                                                                                                                                                                                                                               |
| 8—Quick Clamp Tube Splice Assembly (Qty 2) 5.00"                                 |                                                                                                                                                                                                                                                                                                                                                                                                                                                                                                                                                                                                                                                                                                                                                                                                                                                                                                                                                                                                                                                                                                                                                                                                                                                                                                                                                                                                                                                                                                                                                                                                                                                                                                                                                                                                                                                                                                                                                                                                                                                                                                                               |
| 9—Removeable Horn with Cap(Qty 2) 15.00"                                         | A second |
|                                                                                  | 0:))                                                                                                                                                                                                                                                                                                                                                                                                                                                                                                                                                                                                                                                                                                                                                                                                                                                                                                                                                                                                                                                                                                                                                                                                                                                                                                                                                                                                                                                                                                                                                                                                                                                                                                                                                                                                                                                                                                                                                                                                                                                                                                                          |
| 10—Clamp Down Tube (Qty 1)<br>LH, 56.00"                                         |                                                                                                                                                                                                                                                                                                                                                                                                                                                                                                                                                                                                                                                                                                                                                                                                                                                                                                                                                                                                                                                                                                                                                                                                                                                                                                                                                                                                                                                                                                                                                                                                                                                                                                                                                                                                                                                                                                                                                                                                                                                                                                                               |
| <u>S</u>                                                                         |                                                                                                                                                                                                                                                                                                                                                                                                                                                                                                                                                                                                                                                                                                                                                                                                                                                                                                                                                                                                                                                                                                                                                                                                                                                                                                                                                                                                                                                                                                                                                                                                                                                                                                                                                                                                                                                                                                                                                                                                                                                                                                                               |
| 11—HD Front Hook Assembly(Qty 2) (Requires partial disassembly for installation) |                                                                                                                                                                                                                                                                                                                                                                                                                                                                                                                                                                                                                                                                                                                                                                                                                                                                                                                                                                                                                                                                                                                                                                                                                                                                                                                                                                                                                                                                                                                                                                                                                                                                                                                                                                                                                                                                                                                                                                                                                                                                                                                               |
|                                                                                  |                                                                                                                                                                                                                                                                                                                                                                                                                                                                                                                                                                                                                                                                                                                                                                                                                                                                                                                                                                                                                                                                                                                                                                                                                                                                                                                                                                                                                                                                                                                                                                                                                                                                                                                                                                                                                                                                                                                                                                                                                                                                                                                               |
| 12—Anti-Seize Compound (Qty 2)                                                   |                                                                                                                                                                                                                                                                                                                                                                                                                                                                                                                                                                                                                                                                                                                                                                                                                                                                                                                                                                                                                                                                                                                                                                                                                                                                                                                                                                                                                                                                                                                                                                                                                                                                                                                                                                                                                                                                                                                                                                                                                                                                                                                               |
|                                                                                  | Anti-Seize                                                                                                                                                                                                                                                                                                                                                                                                                                                                                                                                                                                                                                                                                                                                                                                                                                                                                                                                                                                                                                                                                                                                                                                                                                                                                                                                                                                                                                                                                                                                                                                                                                                                                                                                                                                                                                                                                                                                                                                                                                                                                                                    |