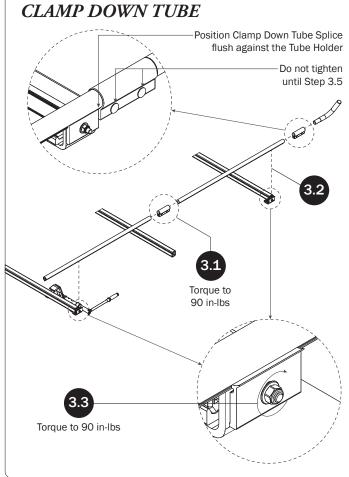

## Set to distances shown, then torque nuts to 90 in-lbs Front Rear 72.00" 24.00" Crossbar Rear

NOTE: This configuration requires cutting 24" off the Right Hand Front

Clamp Down Tube. Do not cut the Right Hand Rear Clamp Down Tube.