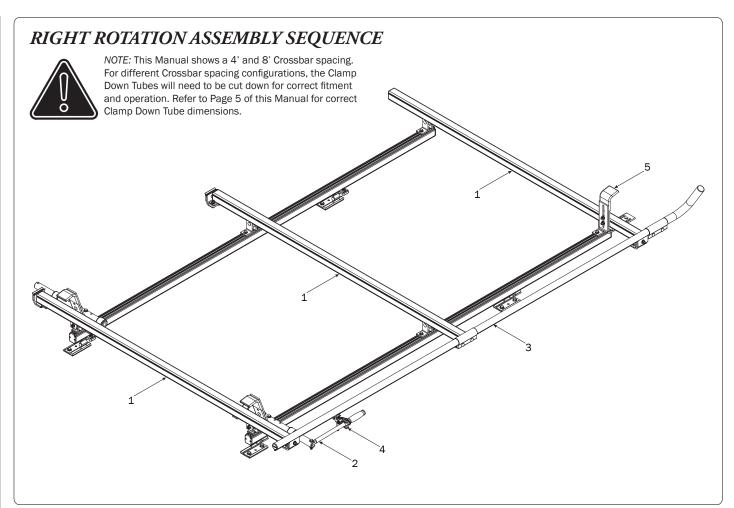

|













4' & 7' (84") CONFIGURATION

3' & 5' (60") CONFIGURATION

## Set to distances shown, then torque nuts to 90 in-lbs Front Rear 72.00" 24.00" Crossbar Rear

NOTE: This configuration requires cutting 24" off the Right Hand Front

Clamp Down Tube. Do not cut the Right Hand Rear Clamp Down Tube.

4' & 6' (72") CONFIGURATION



PRIME DESIGN, A SAFE FLEET BRAND • Address: 580 Opperman Drive, Eagan, MN 55123 • Toll Free: 1.8.PRIME.RACK • Fax: 651-552-1799 • Email: info@primedesign.net • Website: www.primedesign.net • TM & © 2022 PRIME DESIGN. PROTECTED BY ONE OR MORE OF THE FOLLOWING PATENT NO.'s 6764268, 6971563, 8511525, 8991889, 9102482, 9415726, 9481314, 9506292, 9776476, 9796340, 10470565, 10486608, 10501022, 10578182, 10654420, 10688937, 10836312 AND OTHER PATENTS PENDING































PRIME DESIGN, A SAFE FLEET BRAND • Address: 580 Opperman Drive, Eagan, MN 55123 • Toll Free: 1.8. PRIME.ACK • Fax: 651-552-1799 • Email: info@primedesign.net • Website: www.primedesign.net • TM & © 2022 PRIME DESIGN. PROTECTED BY ONE OR MORE OF THE FOLLOWING PATENT NO.'s 6764268, 6971563, 8511525, 8991889, 9102482, 9415726, 9481314, 9506292, 9776476, 9796340, 10470565, 10486608, 10501022, 10578182, 10654420, 10688937, 10836312 AND OTHER PATENTS PENDING