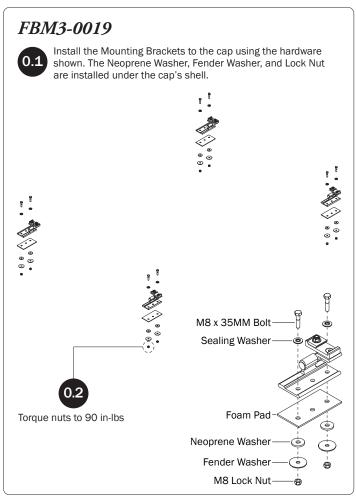

## PRIME DESIGN

A Safe Fleet Brand

| 7—Clamp Down Tube Assembly (Qty 1) RH, 104.00"                                   | 0                                                                                                                                                                                                                                                                                                                                                                                                                                                                                                                                                                                                                                                                                                                                                                                                                                                                                                                                                                                                                                                                                                                                                                                                                                                                                                                                                                                                                                                                                                                                                                                                                                                                                                                                                                                                                                                                                                                                                                                                                                                                                                                             |
|----------------------------------------------------------------------------------|-------------------------------------------------------------------------------------------------------------------------------------------------------------------------------------------------------------------------------------------------------------------------------------------------------------------------------------------------------------------------------------------------------------------------------------------------------------------------------------------------------------------------------------------------------------------------------------------------------------------------------------------------------------------------------------------------------------------------------------------------------------------------------------------------------------------------------------------------------------------------------------------------------------------------------------------------------------------------------------------------------------------------------------------------------------------------------------------------------------------------------------------------------------------------------------------------------------------------------------------------------------------------------------------------------------------------------------------------------------------------------------------------------------------------------------------------------------------------------------------------------------------------------------------------------------------------------------------------------------------------------------------------------------------------------------------------------------------------------------------------------------------------------------------------------------------------------------------------------------------------------------------------------------------------------------------------------------------------------------------------------------------------------------------------------------------------------------------------------------------------------|
|                                                                                  |                                                                                                                                                                                                                                                                                                                                                                                                                                                                                                                                                                                                                                                                                                                                                                                                                                                                                                                                                                                                                                                                                                                                                                                                                                                                                                                                                                                                                                                                                                                                                                                                                                                                                                                                                                                                                                                                                                                                                                                                                                                                                                                               |
| 8—Quick Clamp Tube Splice Assembly (Qty 2) 5.00"                                 |                                                                                                                                                                                                                                                                                                                                                                                                                                                                                                                                                                                                                                                                                                                                                                                                                                                                                                                                                                                                                                                                                                                                                                                                                                                                                                                                                                                                                                                                                                                                                                                                                                                                                                                                                                                                                                                                                                                                                                                                                                                                                                                               |
| 9—Removeable Horn with Cap(Qty 2) 15.00"                                         | A second |
|                                                                                  | 0:))                                                                                                                                                                                                                                                                                                                                                                                                                                                                                                                                                                                                                                                                                                                                                                                                                                                                                                                                                                                                                                                                                                                                                                                                                                                                                                                                                                                                                                                                                                                                                                                                                                                                                                                                                                                                                                                                                                                                                                                                                                                                                                                          |
| 10—Clamp Down Tube (Qty 1)<br>LH, 56.00"                                         |                                                                                                                                                                                                                                                                                                                                                                                                                                                                                                                                                                                                                                                                                                                                                                                                                                                                                                                                                                                                                                                                                                                                                                                                                                                                                                                                                                                                                                                                                                                                                                                                                                                                                                                                                                                                                                                                                                                                                                                                                                                                                                                               |
| <u>S</u>                                                                         |                                                                                                                                                                                                                                                                                                                                                                                                                                                                                                                                                                                                                                                                                                                                                                                                                                                                                                                                                                                                                                                                                                                                                                                                                                                                                                                                                                                                                                                                                                                                                                                                                                                                                                                                                                                                                                                                                                                                                                                                                                                                                                                               |
| 11—HD Front Hook Assembly(Qty 2) (Requires partial disassembly for installation) |                                                                                                                                                                                                                                                                                                                                                                                                                                                                                                                                                                                                                                                                                                                                                                                                                                                                                                                                                                                                                                                                                                                                                                                                                                                                                                                                                                                                                                                                                                                                                                                                                                                                                                                                                                                                                                                                                                                                                                                                                                                                                                                               |
|                                                                                  |                                                                                                                                                                                                                                                                                                                                                                                                                                                                                                                                                                                                                                                                                                                                                                                                                                                                                                                                                                                                                                                                                                                                                                                                                                                                                                                                                                                                                                                                                                                                                                                                                                                                                                                                                                                                                                                                                                                                                                                                                                                                                                                               |
| 12—Anti-Seize Compound (Qty 2)                                                   |                                                                                                                                                                                                                                                                                                                                                                                                                                                                                                                                                                                                                                                                                                                                                                                                                                                                                                                                                                                                                                                                                                                                                                                                                                                                                                                                                                                                                                                                                                                                                                                                                                                                                                                                                                                                                                                                                                                                                                                                                                                                                                                               |
|                                                                                  | Anti-Seize                                                                                                                                                                                                                                                                                                                                                                                                                                                                                                                                                                                                                                                                                                                                                                                                                                                                                                                                                                                                                                                                                                                                                                                                                                                                                                                                                                                                                                                                                                                                                                                                                                                                                                                                                                                                                                                                                                                                                                                                                                                                                                                    |