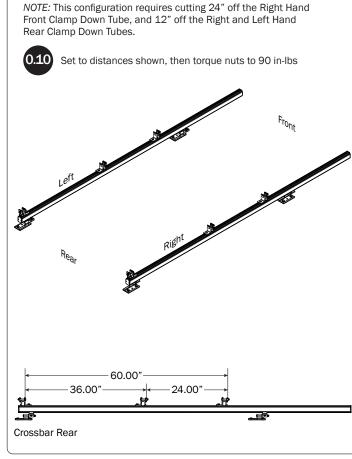

## Set to distances shown, then torque nuts to 90 in-lbs Front Rear 72.00" 24.00" Crossbar Rear

NOTE: This configuration requires cutting 24" off the Right Hand Front

Clamp Down Tube. Do not cut the Right Hand Rear Clamp Down Tube.