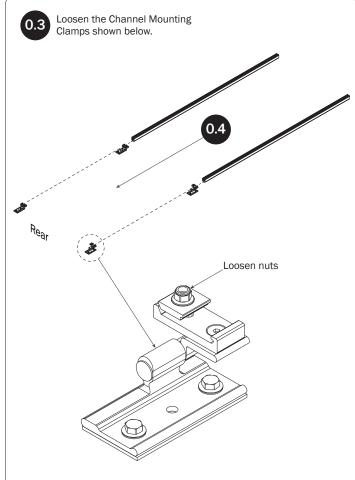

|













4' & 7' (84") CONFIGURATION

3' & 5' (60") CONFIGURATION

## Set to distances shown, then torque nuts to 90 in-lbs Front Rear 72.00" 24.00" Crossbar Rear

NOTE: This configuration requires cutting 24" off the Right Hand Front

Clamp Down Tube. Do not cut the Right Hand Rear Clamp Down Tube.

4' & 6' (72") CONFIGURATION



PRIME DESIGN, A SAFE FLEET BRAND • Address: 580 Opperman Drive, Eagan, MN 55123 • Toll Free: 1.8.PRIME.RACK • Fax: 651-552-1799 • Email: info@primedesign.net • Website: www.primedesign.net • TM & © 2022 PRIME DESIGN. PROTECTED BY ONE OR MORE OF THE FOLLOWING PATENT NO.'s 6764268, 6971563, 8511525, 8991889, 9102482, 9415726, 9481314, 9506292, 9776476, 9796340, 10470565, 10486608, 10501022, 10578182, 10654420, 10688937, 10836312 AND OTHER PATENTS PENDING