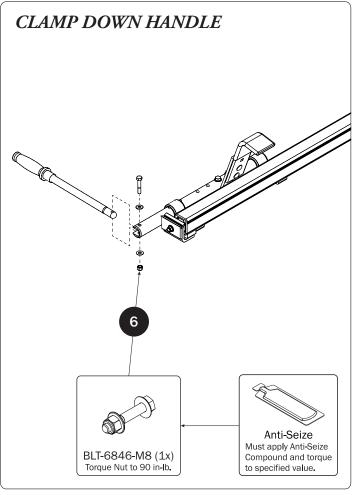

## PRIME DESIGN

A Safe Fleet Brand

| 7—Clamp Down Tube Assembly (Qty 1) RH, 104.00"                                   | 0                                                                                                                                                                                                                                                                                                                                                                                                                                                                                                                                                                                                                                                                                                                                                                                                                                                                                                                                                                                                                                                                                                                                                                                                                                                                                                                                                                                                                                                                                                                                                                                                                                                                                                                                                                                                                                                                                                                                                                                                                                                                                                                             |
|----------------------------------------------------------------------------------|-------------------------------------------------------------------------------------------------------------------------------------------------------------------------------------------------------------------------------------------------------------------------------------------------------------------------------------------------------------------------------------------------------------------------------------------------------------------------------------------------------------------------------------------------------------------------------------------------------------------------------------------------------------------------------------------------------------------------------------------------------------------------------------------------------------------------------------------------------------------------------------------------------------------------------------------------------------------------------------------------------------------------------------------------------------------------------------------------------------------------------------------------------------------------------------------------------------------------------------------------------------------------------------------------------------------------------------------------------------------------------------------------------------------------------------------------------------------------------------------------------------------------------------------------------------------------------------------------------------------------------------------------------------------------------------------------------------------------------------------------------------------------------------------------------------------------------------------------------------------------------------------------------------------------------------------------------------------------------------------------------------------------------------------------------------------------------------------------------------------------------|
|                                                                                  |                                                                                                                                                                                                                                                                                                                                                                                                                                                                                                                                                                                                                                                                                                                                                                                                                                                                                                                                                                                                                                                                                                                                                                                                                                                                                                                                                                                                                                                                                                                                                                                                                                                                                                                                                                                                                                                                                                                                                                                                                                                                                                                               |
| 8—Quick Clamp Tube Splice Assembly (Qty 2) 5.00"                                 |                                                                                                                                                                                                                                                                                                                                                                                                                                                                                                                                                                                                                                                                                                                                                                                                                                                                                                                                                                                                                                                                                                                                                                                                                                                                                                                                                                                                                                                                                                                                                                                                                                                                                                                                                                                                                                                                                                                                                                                                                                                                                                                               |
| 9—Removeable Horn with Cap(Qty 2) 15.00"                                         | A second |
|                                                                                  | 0:))                                                                                                                                                                                                                                                                                                                                                                                                                                                                                                                                                                                                                                                                                                                                                                                                                                                                                                                                                                                                                                                                                                                                                                                                                                                                                                                                                                                                                                                                                                                                                                                                                                                                                                                                                                                                                                                                                                                                                                                                                                                                                                                          |
| 10—Clamp Down Tube (Qty 1)<br>LH, 56.00"                                         |                                                                                                                                                                                                                                                                                                                                                                                                                                                                                                                                                                                                                                                                                                                                                                                                                                                                                                                                                                                                                                                                                                                                                                                                                                                                                                                                                                                                                                                                                                                                                                                                                                                                                                                                                                                                                                                                                                                                                                                                                                                                                                                               |
| <u>S</u>                                                                         |                                                                                                                                                                                                                                                                                                                                                                                                                                                                                                                                                                                                                                                                                                                                                                                                                                                                                                                                                                                                                                                                                                                                                                                                                                                                                                                                                                                                                                                                                                                                                                                                                                                                                                                                                                                                                                                                                                                                                                                                                                                                                                                               |
| 11—HD Front Hook Assembly(Qty 2) (Requires partial disassembly for installation) |                                                                                                                                                                                                                                                                                                                                                                                                                                                                                                                                                                                                                                                                                                                                                                                                                                                                                                                                                                                                                                                                                                                                                                                                                                                                                                                                                                                                                                                                                                                                                                                                                                                                                                                                                                                                                                                                                                                                                                                                                                                                                                                               |
|                                                                                  |                                                                                                                                                                                                                                                                                                                                                                                                                                                                                                                                                                                                                                                                                                                                                                                                                                                                                                                                                                                                                                                                                                                                                                                                                                                                                                                                                                                                                                                                                                                                                                                                                                                                                                                                                                                                                                                                                                                                                                                                                                                                                                                               |
| 12—Anti-Seize Compound (Qty 2)                                                   |                                                                                                                                                                                                                                                                                                                                                                                                                                                                                                                                                                                                                                                                                                                                                                                                                                                                                                                                                                                                                                                                                                                                                                                                                                                                                                                                                                                                                                                                                                                                                                                                                                                                                                                                                                                                                                                                                                                                                                                                                                                                                                                               |
|                                                                                  | Anti-Seize                                                                                                                                                                                                                                                                                                                                                                                                                                                                                                                                                                                                                                                                                                                                                                                                                                                                                                                                                                                                                                                                                                                                                                                                                                                                                                                                                                                                                                                                                                                                                                                                                                                                                                                                                                                                                                                                                                                                                                                                                                                                                                                    |