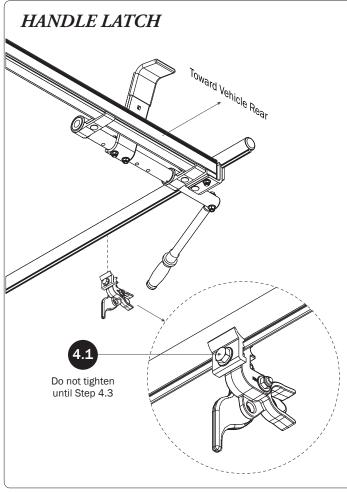

4' & 7' (84") CONFIGURATION

3' & 5' (60") CONFIGURATION

## Set to distances shown, then torque nuts to 90 in-lbs Front Rear 72.00" 24.00" Crossbar Rear

NOTE: This configuration requires cutting 24" off the Right Hand Front

Clamp Down Tube. Do not cut the Right Hand Rear Clamp Down Tube.

4' & 6' (72") CONFIGURATION



PRIME DESIGN, A SAFE FLEET BRAND • Address: 580 Opperman Drive, Eagan, MN 55123 • Toll Free: 1.8.PRIME.RACK • Fax: 651-552-1799 • Email: info@primedesign.net • Website: www.primedesign.net • TM & © 2022 PRIME DESIGN. PROTECTED BY ONE OR MORE OF THE FOLLOWING PATENT NO.'s 6764268, 6971563, 8511525, 8991889, 9102482, 9415726, 9481314, 9506292, 9776476, 9796340, 10470565, 10486608, 10501022, 10578182, 10654420, 10688937, 10836312 AND OTHER PATENTS PENDING































PRIME DESIGN, A SAFE FLEET BRAND • Address: 580 Opperman Drive, Eagan, MN 55123 • Toll Free: 1.8. PRIME.ACK • Fax: 651-552-1799 • Email: info@primedesign.net • Website: www.primedesign.net • TM & © 2022 PRIME DESIGN. PROTECTED BY ONE OR MORE OF THE FOLLOWING PATENT NO.'s 6764268, 6971563, 8511525, 8991889, 9102482, 9415726, 9481314, 9506292, 9776476, 9796340, 10470565, 10486608, 10501022, 10578182, 10654420, 10688937, 10836312 AND OTHER PATENTS PENDING