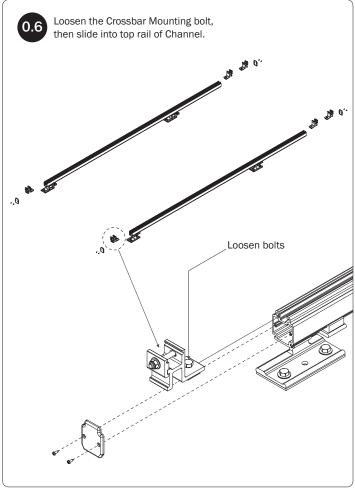

|













4' & 7' (84") CONFIGURATION

3' & 5' (60") CONFIGURATION

## Set to distances shown, then torque nuts to 90 in-lbs Front Rear 72.00" 24.00" Crossbar Rear

NOTE: This configuration requires cutting 24" off the Right Hand Front

Clamp Down Tube. Do not cut the Right Hand Rear Clamp Down Tube.

4' & 6' (72") CONFIGURATION



PRIME DESIGN, A SAFE FLEET BRAND • Address: 580 Opperman Drive, Eagan, MN 55123 • Toll Free: 1.8.PRIME.RACK • Fax: 651-552-1799 • Email: info@primedesign.net • Website: www.primedesign.net • TM & © 2022 PRIME DESIGN. PROTECTED BY ONE OR MORE OF THE FOLLOWING PATENT NO.'s 6764268, 6971563, 8511525, 8991889, 9102482, 9415726, 9481314, 9506292, 9776476, 9796340, 10470565, 10486608, 10501022, 10578182, 10654420, 10688937, 10836312 AND OTHER PATENTS PENDING