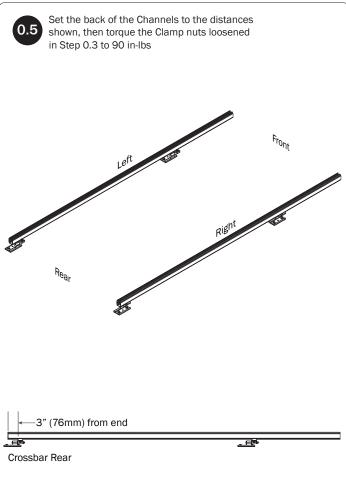

|













4' & 7' (84") CONFIGURATION

3' & 5' (60") CONFIGURATION

## Set to distances shown, then torque nuts to 90 in-lbs Front Rear 72.00" 24.00" Crossbar Rear

NOTE: This configuration requires cutting 24" off the Right Hand Front

Clamp Down Tube. Do not cut the Right Hand Rear Clamp Down Tube.

4' & 6' (72") CONFIGURATION



PRIME DESIGN, A SAFE FLEET BRAND • Address: 580 Opperman Drive, Eagan, MN 55123 • Toll Free: 1.8.PRIME.RACK • Fax: 651-552-1799 • Email: info@primedesign.net • Website: www.primedesign.net • TM & © 2022 PRIME DESIGN. PROTECTED BY ONE OR MORE OF THE FOLLOWING PATENT NO.'s 6764268, 6971563, 8511525, 8991889, 9102482, 9415726, 9481314, 9506292, 9776476, 9796340, 10470565, 10486608, 10501022, 10578182, 10654420, 10688937, 10836312 AND OTHER PATENTS PENDING