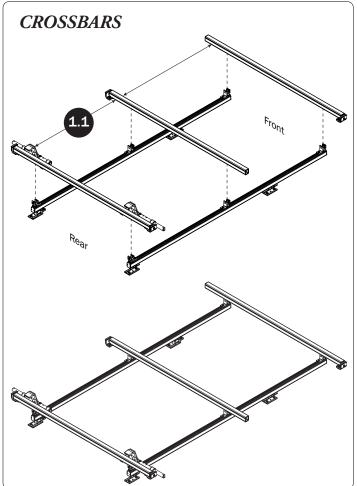

|













4' & 7' (84") CONFIGURATION

3' & 5' (60") CONFIGURATION

## Set to distances shown, then torque nuts to 90 in-lbs Front Rear 72.00" 24.00" Crossbar Rear

NOTE: This configuration requires cutting 24" off the Right Hand Front

Clamp Down Tube. Do not cut the Right Hand Rear Clamp Down Tube.

4' & 6' (72") CONFIGURATION



PRIME DESIGN, A SAFE FLEET BRAND • Address: 580 Opperman Drive, Eagan, MN 55123 • Toll Free: 1.8.PRIME.RACK • Fax: 651-552-1799 • Email: info@primedesign.net • Website: www.primedesign.net • TM & © 2022 PRIME DESIGN. PROTECTED BY ONE OR MORE OF THE FOLLOWING PATENT NO.'s 6764268, 6971563, 8511525, 8991889, 9102482, 9415726, 9481314, 9506292, 9776476, 9796340, 10470565, 10486608, 10501022, 10578182, 10654420, 10688937, 10836312 AND OTHER PATENTS PENDING































PRIME DESIGN, A SAFE FLEET BRAND • Address: 580 Opperman Drive, Eagan, MN 55123 • Toll Free: 1.8. PRIME.ACK • Fax: 651-552-1799 • Email: info@primedesign.net • Website: www.primedesign.net • TM & © 2022 PRIME DESIGN. PROTECTED BY ONE OR MORE OF THE FOLLOWING PATENT NO.'s 6764268, 6971563, 8511525, 8991889, 9102482, 9415726, 9481314, 9506292, 9776476, 9796340, 10470565, 10486608, 10501022, 10578182, 10654420, 10688937, 10836312 AND OTHER PATENTS PENDING