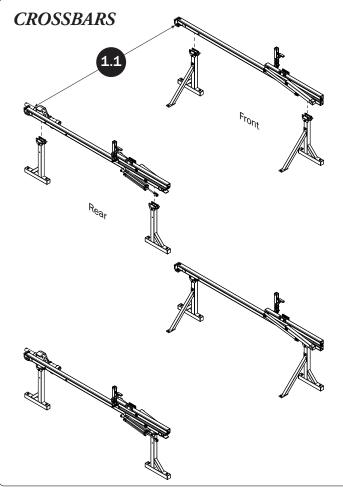

| 1ty 2)      |
| Roller Cap, 9.25"                             |             |
|                                               |             |
|                                               |             |
| 10—Front Hook Assembly(Qty                    | ty 1)       |
|                                               |             |
| 11—Clamp Down Tube (Qty 92.00"                | ty 1)       |
|                                               |             |
| 12—Quick Clamp Tube Splice Assembly(Qt        | )<br>       |
| 5.00"                                         |             |
| 13—Removeable Horn with Cap(Qt                | ety 1)      |
| 15.00"                                        | 0:))        |

14—Clamp Down Handle Latch Assembly...... (Qty 1)































 $\it NOTE$ : The Auto Clamps may come preset from the factory for packaging purposes only. To assemble the L Posts to the Crossbars, the Auto Clamps may need to be repositioned.