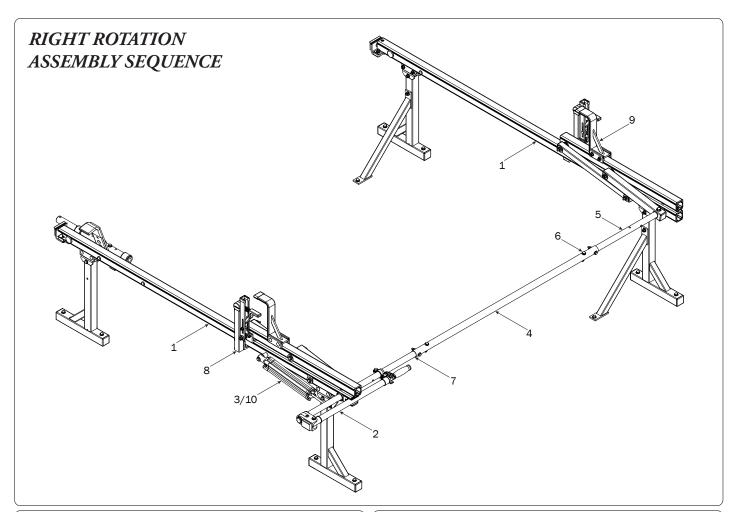

| 4—Rear Drive Shaft(Qtg<br>Right Hand, 34.00"  | ty 1)       |
|-----------------------------------------------|-------------|
| 5 11 11 1 1 1 1 1 1 1 1 1 1 1 1 1 1 1 1       |             |
| 5—Handle Latch Assembly (Qty                  | ty 1)       |
| 6—Connecting Bar(Qty                          | rtv 1)      |
| 48.00'                                        | <u>0.</u> ° |
| 7—Front Drive Shaft (Qty<br>B Version, 35.75" | ty 1)       |
| 8–Z Post(Qt                                   | ety 2)      |
| Adjustable, 7.25"                             |             |
| 9—L Post(Qt                                   | 1ty 2)      |
| Roller Cap, 9.25"                             |             |
|                                               |             |
|                                               |             |
| 10—Front Hook Assembly(Qty                    | ty 1)       |
|                                               |             |
| 11—Clamp Down Tube (Qty 92.00"                | ty 1)       |
|                                               |             |
| 12—Quick Clamp Tube Splice Assembly(Qt        | )<br>       |
| 5.00"                                         |             |
| 13—Removeable Horn with Cap(Qt                | ety 1)      |
| 15.00"                                        | 0:))        |

14—Clamp Down Handle Latch Assembly...... (Qty 1)

 $\it NOTE$ : The Auto Clamps may come preset from the factory for packaging purposes only. To assemble the L Posts to the Crossbars, the Auto Clamps may need to be repositioned.