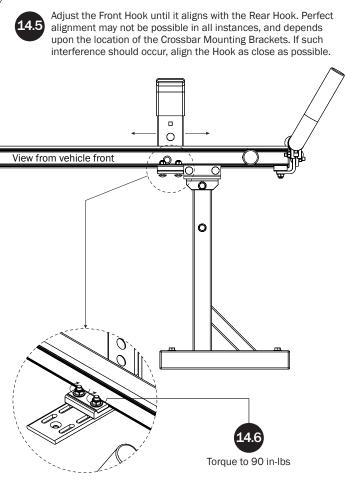

14—Clamp Down Handle Latch Assembly...... (Qty 1)

 $\it NOTE$ : The Auto Clamps may come preset from the factory for packaging purposes only. To assemble the L Posts to the Crossbars, the Auto Clamps may need to be repositioned.