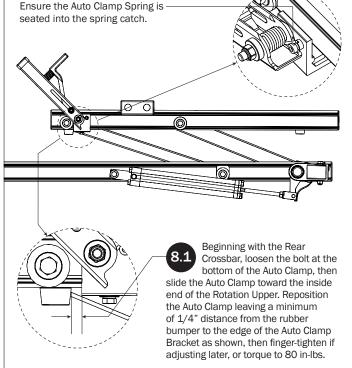

14—Clamp Down Handle Latch Assembly...... (Qty 1)

 $\it NOTE$ : The Auto Clamps may come preset from the factory for packaging purposes only. To assemble the L Posts to the Crossbars, the Auto Clamps may need to be repositioned.