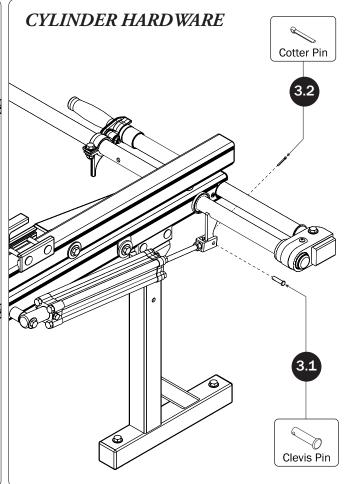

| 1ty 2)      |
| Roller Cap, 9.25"                             |             |
|                                               |             |
|                                               |             |
| 10—Front Hook Assembly(Qty                    | ty 1)       |
|                                               |             |
| 11—Clamp Down Tube (Qty 92.00"                | ty 1)       |
|                                               |             |
| 12—Quick Clamp Tube Splice Assembly(Qt        | )<br>       |
| 5.00"                                         |             |
| 13—Removeable Horn with Cap(Qt                | ety 1)      |
| 15.00"                                        | 0:))        |

14—Clamp Down Handle Latch Assembly...... (Qty 1)































 $\it NOTE$ : The Auto Clamps may come preset from the factory for packaging purposes only. To assemble the L Posts to the Crossbars, the Auto Clamps may need to be repositioned.