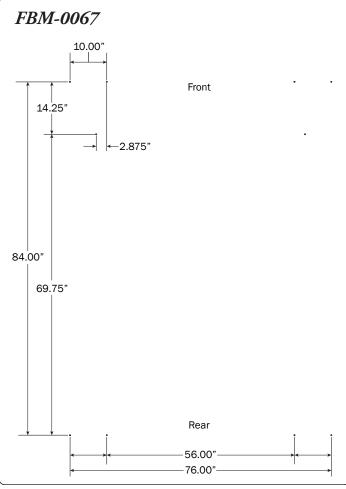

| 1ty 2)      |
| Roller Cap, 9.25"                             |             |
|                                               |             |
|                                               |             |
| 10—Front Hook Assembly(Qty                    | ty 1)       |
|                                               |             |
| 11—Clamp Down Tube (Qty 92.00"                | ty 1)       |
|                                               |             |
| 12—Quick Clamp Tube Splice Assembly(Qt        | )<br>       |
| 5.00"                                         |             |
| 13—Removeable Horn with Cap(Qt                | ety 1)      |
| 15.00"                                        | 0:))        |

14—Clamp Down Handle Latch Assembly...... (Qty 1)































 $\it NOTE$ : The Auto Clamps may come preset from the factory for packaging purposes only. To assemble the L Posts to the Crossbars, the Auto Clamps may need to be repositioned.