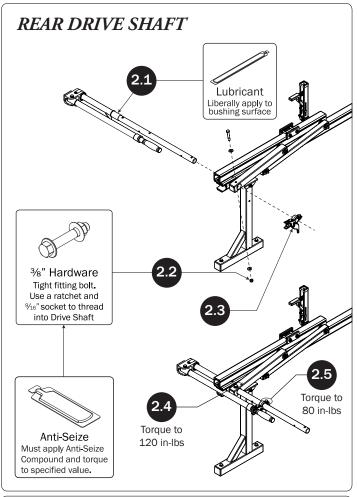

| 1ty 2)      |
| Roller Cap, 9.25"                             |             |
|                                               |             |
|                                               |             |
| 10—Front Hook Assembly(Qty                    | ty 1)       |
|                                               |             |
| 11—Clamp Down Tube (Qty 92.00"                | ty 1)       |
|                                               |             |
| 12—Quick Clamp Tube Splice Assembly(Qt        | )<br>       |
| 5.00"                                         |             |
| 13—Removeable Horn with Cap(Qt                | ety 1)      |
| 15.00"                                        | 0:))        |

14—Clamp Down Handle Latch Assembly...... (Qty 1)































 $\it NOTE$ : The Auto Clamps may come preset from the factory for packaging purposes only. To assemble the L Posts to the Crossbars, the Auto Clamps may need to be repositioned.