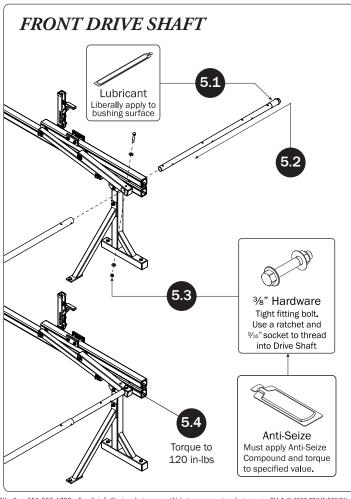

| 4—Rear Drive Shaft(Qtg<br>Right Hand, 34.00"  | ty 1)       |
|-----------------------------------------------|-------------|
| 5 11 11 1 1 1 1 1 1 1 1 1 1 1 1 1 1 1 1       |             |
| 5—Handle Latch Assembly (Qty                  | ty 1)       |
| 6—Connecting Bar(Qty                          | rtv 1)      |
| 48.00'                                        | <u>0.</u> ° |
| 7—Front Drive Shaft (Qty<br>B Version, 35.75" | ty 1)       |
| 8–Z Post(Qt                                   | ety 2)      |
| Adjustable, 7.25"                             |             |
| 9—L Post(Qt                                   | 1ty 2)      |
| Roller Cap, 9.25"                             |             |
|                                               |             |
|                                               |             |
| 10—Front Hook Assembly(Qty                    | ty 1)       |
|                                               |             |
| 11—Clamp Down Tube (Qty 92.00"                | ty 1)       |
|                                               |             |
| 12—Quick Clamp Tube Splice Assembly(Qt        | )<br>       |
| 5.00"                                         |             |
| 13—Removeable Horn with Cap(Qt                | ety 1)      |
| 15.00"                                        | 0:))        |