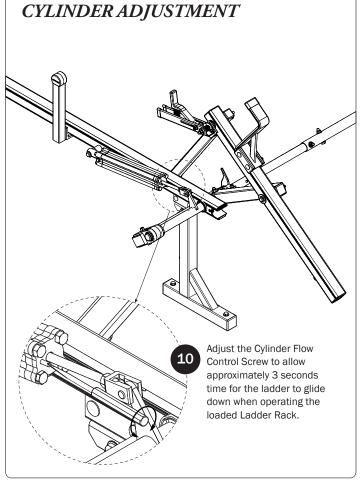

14—Clamp Down Handle Latch Assembly...... (Qty 1)

 $\it NOTE$ : The Auto Clamps may come preset from the factory for packaging purposes only. To assemble the L Posts to the Crossbars, the Auto Clamps may need to be repositioned.