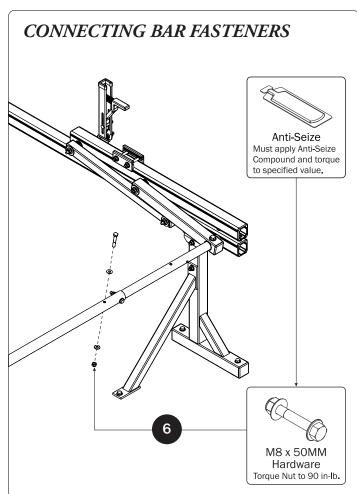

| 4—Rear Drive Shaft(Qtg<br>Right Hand, 34.00"  | ty 1)       |
|-----------------------------------------------|-------------|
| 5 11 11 1 1 1 1 1 1 1 1 1 1 1 1 1 1 1 1       |             |
| 5—Handle Latch Assembly (Qty                  | ty 1)       |
| 6—Connecting Bar(Qty                          | rtv 1)      |
| 48.00'                                        | <u>0.</u> ° |
| 7—Front Drive Shaft (Qty<br>B Version, 35.75" | ty 1)       |
| 8–Z Post(Qt                                   | ety 2)      |
| Adjustable, 7.25"                             |             |
| 9—L Post(Qt                                   | 1ty 2)      |
| Roller Cap, 9.25"                             |             |
|                                               |             |
|                                               |             |
| 10—Front Hook Assembly(Qty                    | ty 1)       |
|                                               |             |
| 11—Clamp Down Tube (Qty 92.00"                | ty 1)       |
|                                               |             |
| 12—Quick Clamp Tube Splice Assembly(Qt        | )<br>       |
| 5.00"                                         |             |
| 13—Removeable Horn with Cap(Qt                | ety 1)      |
| 15.00"                                        | 0:))        |