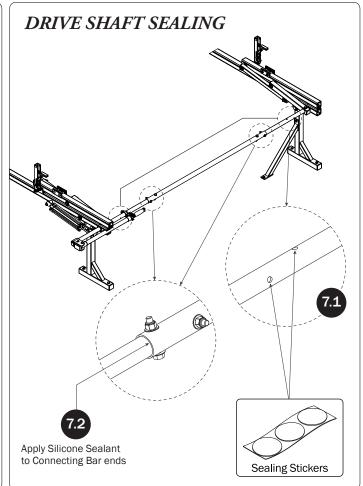

| 4—Rear Drive Shaft(Qtg<br>Right Hand, 34.00"  | ty 1)       |
|-----------------------------------------------|-------------|
| 5 11 11 1 1 1 1 1 1 1 1 1 1 1 1 1 1 1 1       |             |
| 5—Handle Latch Assembly (Qty                  | ty 1)       |
| 6—Connecting Bar(Qty                          | rtv 1)      |
| 48.00'                                        | <u>0.</u> ° |
| 7—Front Drive Shaft (Qty<br>B Version, 35.75" | ty 1)       |
| 8–Z Post(Qt                                   | ety 2)      |
| Adjustable, 7.25"                             |             |
| 9—L Post(Qt                                   | 1ty 2)      |
| Roller Cap, 9.25"                             |             |
|                                               |             |
|                                               |             |
| 10—Front Hook Assembly(Qty                    | ty 1)       |
|                                               |             |
| 11—Clamp Down Tube (Qty 92.00"                | ty 1)       |
|                                               |             |
| 12—Quick Clamp Tube Splice Assembly(Qt        | )<br>       |
| 5.00"                                         |             |
| 13—Removeable Horn with Cap(Qt                | ety 1)      |
| 15.00"                                        | 0:))        |