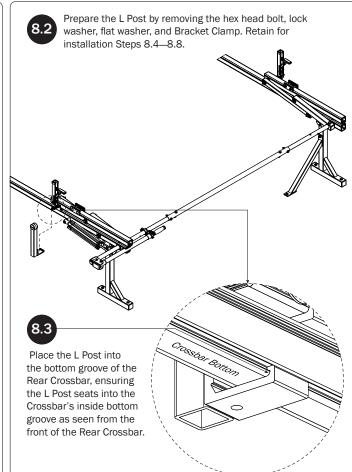

14—Clamp Down Handle Latch Assembly...... (Qty 1)

 $\it NOTE$ : The Auto Clamps may come preset from the factory for packaging purposes only. To assemble the L Posts to the Crossbars, the Auto Clamps may need to be repositioned.