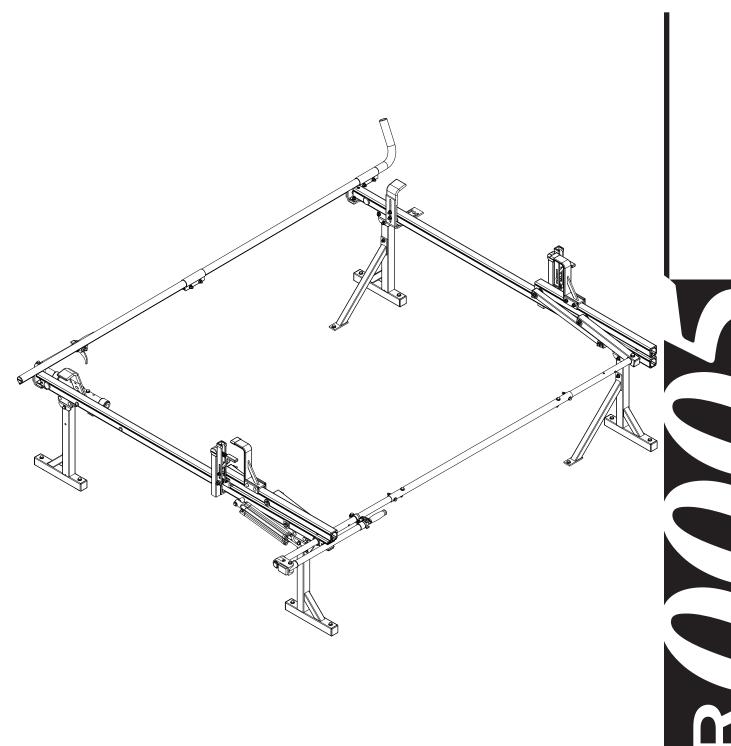

| 4—Rear Drive Shaft(Qtg<br>Right Hand, 34.00"  | ty 1)       |
|-----------------------------------------------|-------------|
| 5 11 11 1 1 1 1 1 1 1 1 1 1 1 1 1 1 1 1       |             |
| 5—Handle Latch Assembly (Qty                  | ty 1)       |
| 6—Connecting Bar(Qty                          | rtv 1)      |
| 48.00'                                        | <u>0.</u> ° |
| 7—Front Drive Shaft (Qty<br>B Version, 35.75" | ty 1)       |
| 8–Z Post(Qt                                   | ety 2)      |
| Adjustable, 7.25"                             |             |
| 9—L Post(Qt                                   | 1ty 2)      |
| Roller Cap, 9.25"                             |             |
|                                               |             |
|                                               |             |
| 10—Front Hook Assembly(Qty                    | ty 1)       |
|                                               |             |
| 11—Clamp Down Tube (Qty 92.00"                | ty 1)       |
|                                               |             |
| 12—Quick Clamp Tube Splice Assembly(Qt        | )<br>       |
| 5.00"                                         |             |
| 13—Removeable Horn with Cap(Qt                | ety 1)      |
| 15.00"                                        | 0:))        |