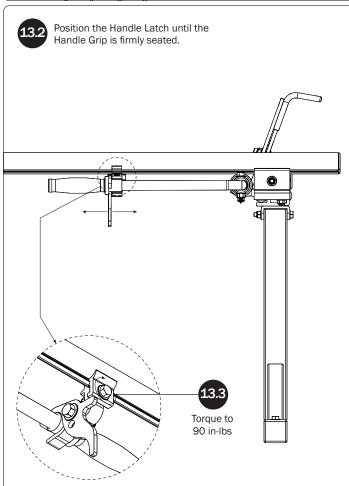

14—Clamp Down Handle Latch Assembly...... (Qty 1)

 $\it NOTE$ : The Auto Clamps may come preset from the factory for packaging purposes only. To assemble the L Posts to the Crossbars, the Auto Clamps may need to be repositioned.