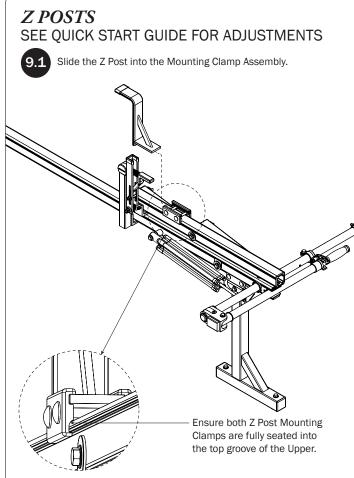

14—Clamp Down Handle Latch Assembly...... (Qty 1)

 $\it NOTE$ : The Auto Clamps may come preset from the factory for packaging purposes only. To assemble the L Posts to the Crossbars, the Auto Clamps may need to be repositioned.