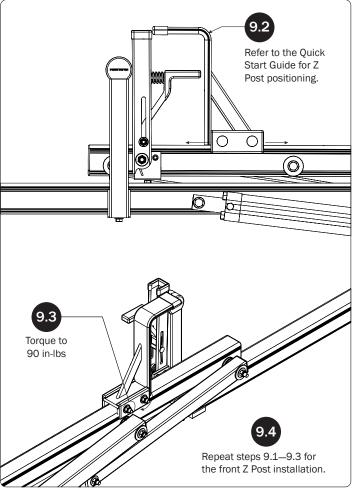

14—Clamp Down Handle Latch Assembly...... (Qty 1)

 $\it NOTE$ : The Auto Clamps may come preset from the factory for packaging purposes only. To assemble the L Posts to the Crossbars, the Auto Clamps may need to be repositioned.