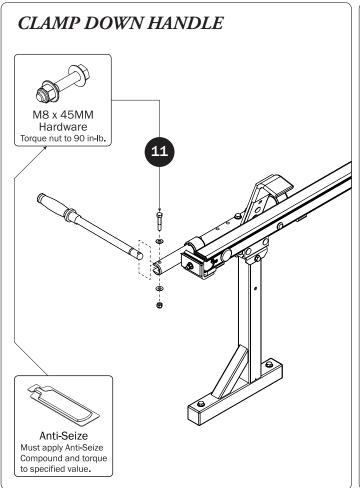

|
| 10—Front Hook Assembly(Qty                    | ty 1)       |
|                                               |             |
| 11—Clamp Down Tube (Qty 92.00"                | ty 1)       |
|                                               |             |
| 12—Quick Clamp Tube Splice Assembly(Qt        | )<br>       |
| 5.00"                                         |             |
| 13—Removeable Horn with Cap(Qt                | ety 1)      |
| 15.00"                                        | 0:))        |

14—Clamp Down Handle Latch Assembly...... (Qty 1)































 $\it NOTE$ : The Auto Clamps may come preset from the factory for packaging purposes only. To assemble the L Posts to the Crossbars, the Auto Clamps may need to be repositioned.