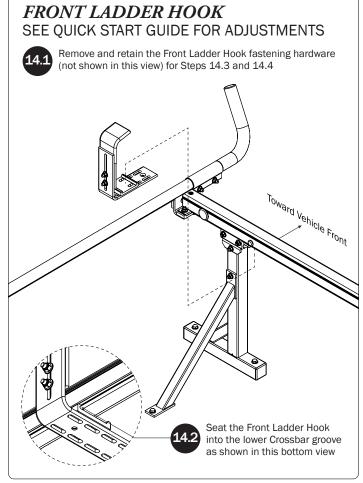

| 4—Rear Drive Shaft(Qtg<br>Right Hand, 34.00"  | ty 1)       |
|-----------------------------------------------|-------------|
| 5 11 11 1 1 1 1 1 1 1 1 1 1 1 1 1 1 1 1       |             |
| 5—Handle Latch Assembly (Qty                  | ty 1)       |
| 6—Connecting Bar(Qty                          | rtv 1)      |
| 48.00'                                        | <u>0.</u> ° |
| 7—Front Drive Shaft (Qty<br>B Version, 35.75" | ty 1)       |
| 8–Z Post(Qt                                   | ety 2)      |
| Adjustable, 7.25"                             |             |
| 9—L Post(Qt                                   | 1ty 2)      |
| Roller Cap, 9.25"                             |             |
|                                               |             |
|                                               |             |
| 10—Front Hook Assembly(Qty                    | ty 1)       |
|                                               |             |
| 11—Clamp Down Tube (Qty 92.00"                | ty 1)       |
|                                               |             |
| 12—Quick Clamp Tube Splice Assembly(Qt        | )<br>       |
| 5.00"                                         |             |
| 13—Removeable Horn with Cap(Qt                | ety 1)      |
| 15.00"                                        | 0:))        |