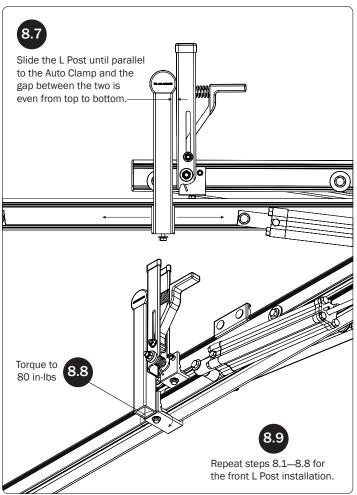

14—Clamp Down Handle Latch Assembly...... (Qty 1)

 $\it NOTE$ : The Auto Clamps may come preset from the factory for packaging purposes only. To assemble the L Posts to the Crossbars, the Auto Clamps may need to be repositioned.