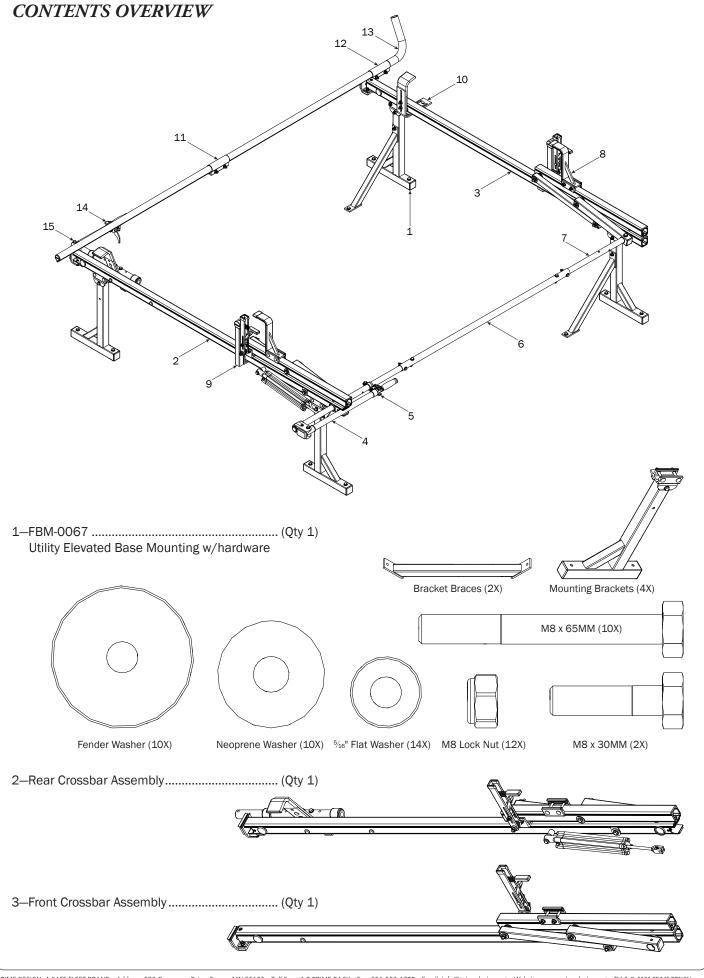

| 4—Rear Drive Shaft(Qtg<br>Right Hand, 34.00"  | ty 1)       |
|-----------------------------------------------|-------------|
| 5 11 11 1 1 1 1 1 1 1 1 1 1 1 1 1 1 1 1       |             |
| 5—Handle Latch Assembly (Qty                  | ty 1)       |
| 6—Connecting Bar(Qty                          | rtv 1)      |
| 48.00'                                        | <u>0.</u> ° |
| 7—Front Drive Shaft (Qty<br>B Version, 35.75" | ty 1)       |
| 8–Z Post(Qt                                   | ety 2)      |
| Adjustable, 7.25"                             |             |
| 9—L Post(Qt                                   | 1ty 2)      |
| Roller Cap, 9.25"                             |             |
|                                               |             |
|                                               |             |
| 10—Front Hook Assembly(Qty                    | ty 1)       |
|                                               |             |
| 11—Clamp Down Tube (Qty 92.00"                | ty 1)       |
|                                               |             |
| 12—Quick Clamp Tube Splice Assembly(Qt        | )<br>       |
| 5.00"                                         |             |
| 13—Removeable Horn with Cap(Qt                | ety 1)      |
| 15.00"                                        | 0:))        |

14—Clamp Down Handle Latch Assembly...... (Qty 1)

 $\it NOTE$ : The Auto Clamps may come preset from the factory for packaging purposes only. To assemble the L Posts to the Crossbars, the Auto Clamps may need to be repositioned.