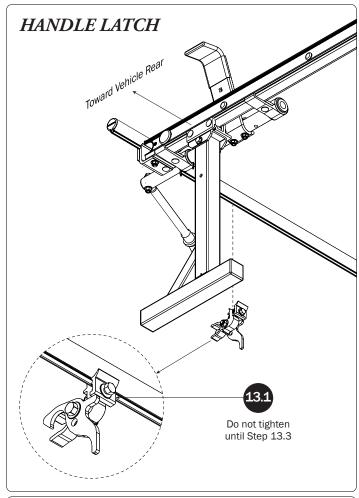

14—Clamp Down Handle Latch Assembly...... (Qty 1)

 $\it NOTE$ : The Auto Clamps may come preset from the factory for packaging purposes only. To assemble the L Posts to the Crossbars, the Auto Clamps may need to be repositioned.