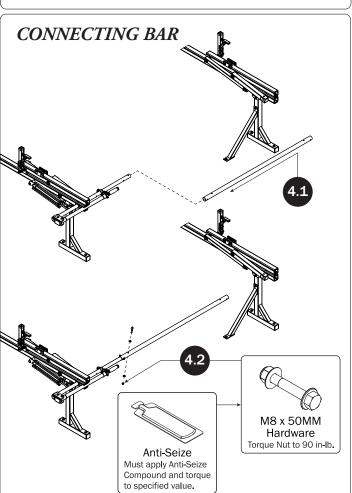

| 4—Rear Drive Shaft(Qtg<br>Right Hand, 34.00"  | ty 1)       |
|-----------------------------------------------|-------------|
| 5 11 11 1 1 1 1 1 1 1 1 1 1 1 1 1 1 1 1       |             |
| 5—Handle Latch Assembly (Qty                  | ty 1)       |
| 6—Connecting Bar(Qty                          | rtv 1)      |
| 48.00'                                        | <u>0.</u> ° |
| 7—Front Drive Shaft (Qty<br>B Version, 35.75" | ty 1)       |
| 8–Z Post(Qt                                   | ety 2)      |
| Adjustable, 7.25"                             |             |
| 9—L Post(Qt                                   | 1ty 2)      |
| Roller Cap, 9.25"                             |             |
|                                               |             |
|                                               |             |
| 10—Front Hook Assembly(Qty                    | ty 1)       |
|                                               |             |
| 11—Clamp Down Tube (Qty 92.00"                | ty 1)       |
|                                               |             |
| 12—Quick Clamp Tube Splice Assembly(Qt        | )<br>       |
| 5.00"                                         |             |
| 13—Removeable Horn with Cap(Qt                | ety 1)      |
| 15.00"                                        | 0:))        |