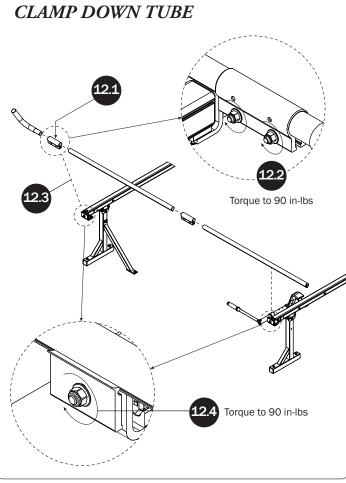

|
| 10—Front Hook Assembly(Qty                    | ty 1)       |
|                                               |             |
| 11—Clamp Down Tube (Qty 92.00"                | ty 1)       |
|                                               |             |
| 12—Quick Clamp Tube Splice Assembly(Qt        | )<br>       |
| 5.00"                                         |             |
| 13—Removeable Horn with Cap(Qt                | ety 1)      |
| 15.00"                                        | 0:))        |

14—Clamp Down Handle Latch Assembly...... (Qty 1)































 $\it NOTE$ : The Auto Clamps may come preset from the factory for packaging purposes only. To assemble the L Posts to the Crossbars, the Auto Clamps may need to be repositioned.