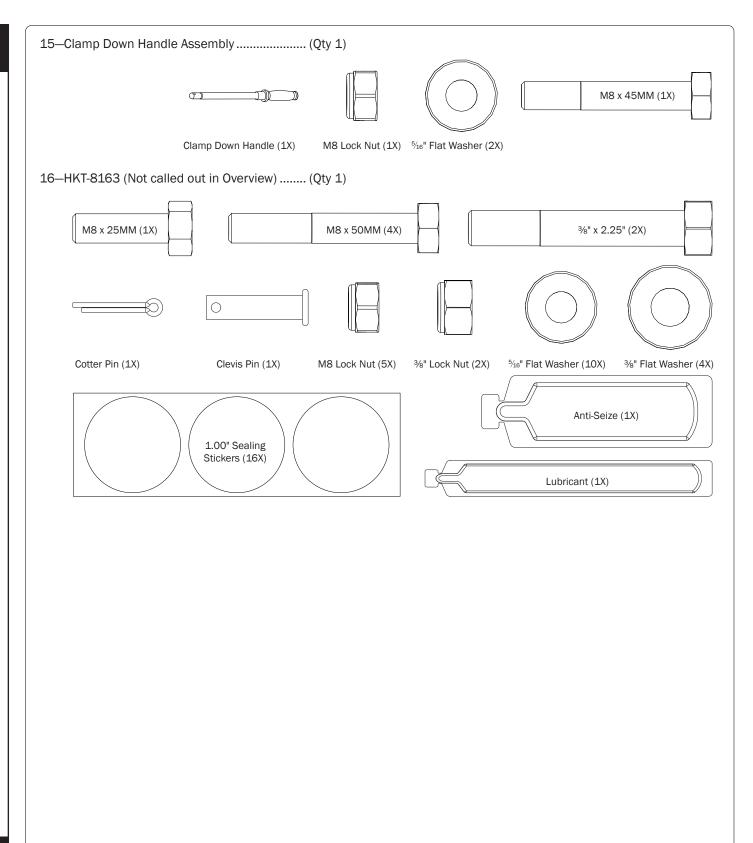

14—Clamp Down Handle Latch Assembly...... (Qty 1)

 $\it NOTE$ : The Auto Clamps may come preset from the factory for packaging purposes only. To assemble the L Posts to the Crossbars, the Auto Clamps may need to be repositioned.