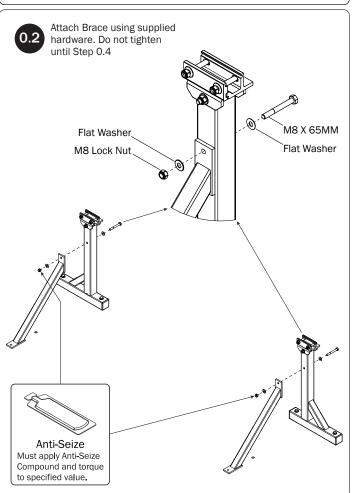

| 1ty 2)      |
| Roller Cap, 9.25"                             |             |
|                                               |             |
|                                               |             |
| 10—Front Hook Assembly(Qty                    | ty 1)       |
|                                               |             |
| 11—Clamp Down Tube (Qty 92.00"                | ty 1)       |
|                                               |             |
| 12—Quick Clamp Tube Splice Assembly(Qt        | )<br>       |
| 5.00"                                         |             |
| 13—Removeable Horn with Cap(Qt                | ety 1)      |
| 15.00"                                        | 0:))        |

14—Clamp Down Handle Latch Assembly...... (Qty 1)































 $\it NOTE$ : The Auto Clamps may come preset from the factory for packaging purposes only. To assemble the L Posts to the Crossbars, the Auto Clamps may need to be repositioned.