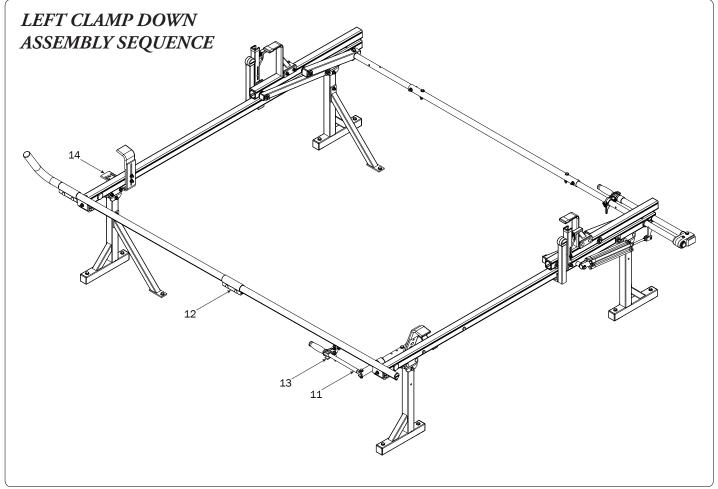

| 4—Rear Drive Shaft(Qtg<br>Right Hand, 34.00"  | ty 1)       |
|-----------------------------------------------|-------------|
| 5 11 11 1 1 1 1 1 1 1 1 1 1 1 1 1 1 1 1       |             |
| 5—Handle Latch Assembly (Qty                  | ty 1)       |
| 6—Connecting Bar(Qty                          | rtv 1)      |
| 48.00'                                        | <u>0.</u> ° |
| 7—Front Drive Shaft (Qty<br>B Version, 35.75" | ty 1)       |
| 8–Z Post(Qt                                   | ety 2)      |
| Adjustable, 7.25"                             |             |
| 9—L Post(Qt                                   | 1ty 2)      |
| Roller Cap, 9.25"                             |             |
|                                               |             |
|                                               |             |
| 10—Front Hook Assembly(Qty                    | ty 1)       |
|                                               |             |
| 11—Clamp Down Tube (Qty 92.00"                | ty 1)       |
|                                               |             |
| 12—Quick Clamp Tube Splice Assembly(Qt        | )<br>       |
| 5.00"                                         |             |
| 13—Removeable Horn with Cap(Qt                | ety 1)      |
| 15.00"                                        | 0:))        |

14—Clamp Down Handle Latch Assembly...... (Qty 1)

 $\it NOTE$ : The Auto Clamps may come preset from the factory for packaging purposes only. To assemble the L Posts to the Crossbars, the Auto Clamps may need to be repositioned.