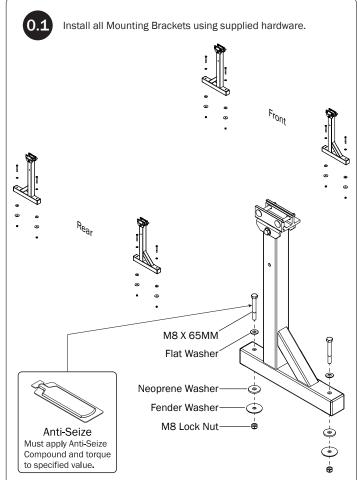

| 1ty 2)      |
| Roller Cap, 9.25"                             |             |
|                                               |             |
|                                               |             |
| 10—Front Hook Assembly(Qty                    | ty 1)       |
|                                               |             |
| 11—Clamp Down Tube (Qty 92.00"                | ty 1)       |
|                                               |             |
| 12—Quick Clamp Tube Splice Assembly(Qt        | )<br>       |
| 5.00"                                         |             |
| 13—Removeable Horn with Cap(Qt                | ety 1)      |
| 15.00"                                        | 0:))        |

14—Clamp Down Handle Latch Assembly...... (Qty 1)































 $\it NOTE$ : The Auto Clamps may come preset from the factory for packaging purposes only. To assemble the L Posts to the Crossbars, the Auto Clamps may need to be repositioned.