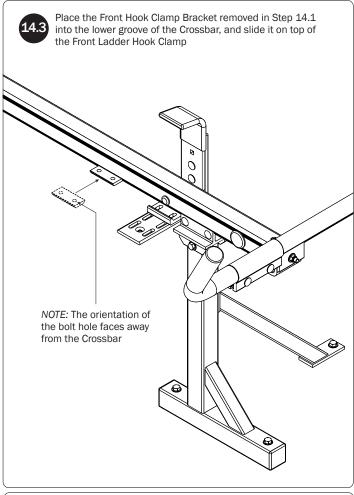

| 4—Rear Drive Shaft(Qtg<br>Right Hand, 34.00"  | ty 1)       |
|-----------------------------------------------|-------------|
| 5 11 11 1 1 1 1 1 1 1 1 1 1 1 1 1 1 1 1       |             |
| 5—Handle Latch Assembly (Qty                  | ty 1)       |
| 6—Connecting Bar(Qty                          | rtv 1)      |
| 48.00'                                        | <u>0.</u> ° |
| 7—Front Drive Shaft (Qty<br>B Version, 35.75" | ty 1)       |
| 8–Z Post(Qt                                   | ety 2)      |
| Adjustable, 7.25"                             |             |
| 9—L Post(Qt                                   | 1ty 2)      |
| Roller Cap, 9.25"                             |             |
|                                               |             |
|                                               |             |
| 10—Front Hook Assembly(Qty                    | ty 1)       |
|                                               |             |
| 11—Clamp Down Tube (Qty 92.00"                | ty 1)       |
|                                               |             |
| 12—Quick Clamp Tube Splice Assembly(Qt        | )<br>       |
| 5.00"                                         |             |
| 13—Removeable Horn with Cap(Qt                | ety 1)      |
| 15.00"                                        | 0:))        |