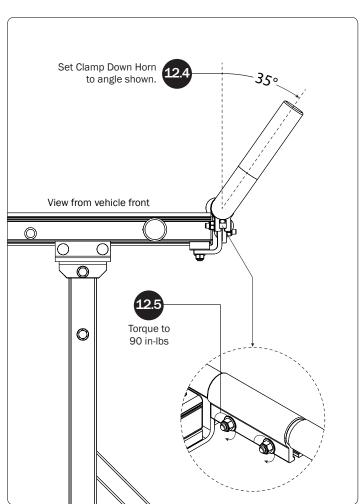

|
| 10—Front Hook Assembly(Qty                    | ty 1)       |
|                                               |             |
| 11—Clamp Down Tube (Qty 92.00"                | ty 1)       |
|                                               |             |
| 12—Quick Clamp Tube Splice Assembly(Qt        | )<br>       |
| 5.00"                                         |             |
| 13—Removeable Horn with Cap(Qt                | ety 1)      |
| 15.00"                                        | 0:))        |

14—Clamp Down Handle Latch Assembly...... (Qty 1)































 $\it NOTE$ : The Auto Clamps may come preset from the factory for packaging purposes only. To assemble the L Posts to the Crossbars, the Auto Clamps may need to be repositioned.