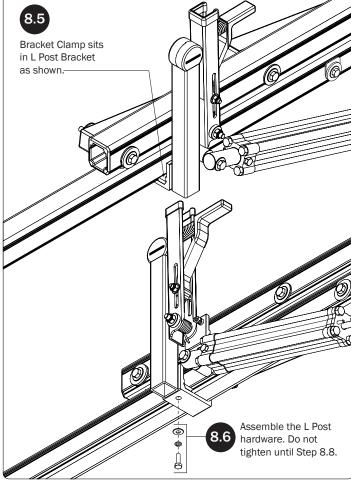

14—Clamp Down Handle Latch Assembly...... (Qty 1)

 $\it NOTE$ : The Auto Clamps may come preset from the factory for packaging purposes only. To assemble the L Posts to the Crossbars, the Auto Clamps may need to be repositioned.