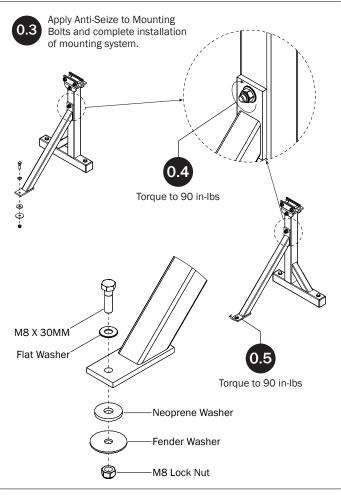

| 1ty 2)      |
| Roller Cap, 9.25"                             |             |
|                                               |             |
|                                               |             |
| 10—Front Hook Assembly(Qty                    | ty 1)       |
|                                               |             |
| 11—Clamp Down Tube (Qty 92.00"                | ty 1)       |
|                                               |             |
| 12—Quick Clamp Tube Splice Assembly(Qt        | )<br>       |
| 5.00"                                         |             |
| 13—Removeable Horn with Cap(Qt                | ety 1)      |
| 15.00"                                        | 0:))        |

14—Clamp Down Handle Latch Assembly...... (Qty 1)































 $\it NOTE$ : The Auto Clamps may come preset from the factory for packaging purposes only. To assemble the L Posts to the Crossbars, the Auto Clamps may need to be repositioned.