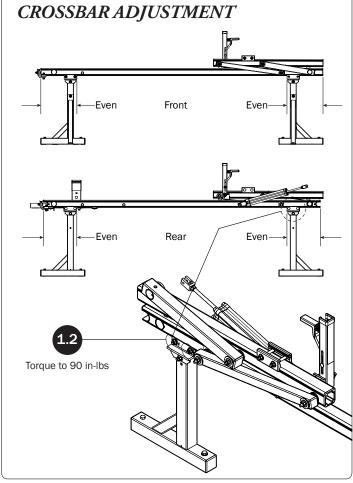

| 1ty 2)      |
| Roller Cap, 9.25"                             |             |
|                                               |             |
|                                               |             |
| 10—Front Hook Assembly(Qty                    | ty 1)       |
|                                               |             |
| 11—Clamp Down Tube (Qty 92.00"                | ty 1)       |
|                                               |             |
| 12—Quick Clamp Tube Splice Assembly(Qt        | )<br>       |
| 5.00"                                         |             |
| 13—Removeable Horn with Cap(Qt                | ety 1)      |
| 15.00"                                        | 0:))        |

14—Clamp Down Handle Latch Assembly...... (Qty 1)































 $\it NOTE$ : The Auto Clamps may come preset from the factory for packaging purposes only. To assemble the L Posts to the Crossbars, the Auto Clamps may need to be repositioned.