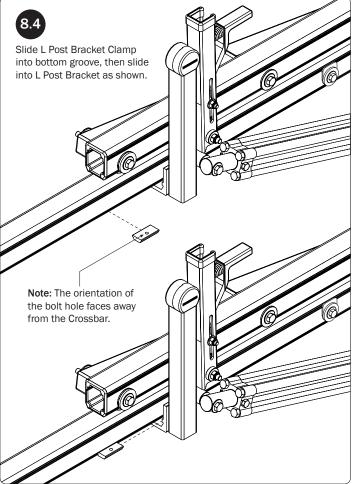

14—Clamp Down Handle Latch Assembly...... (Qty 1)

 $\it NOTE$ : The Auto Clamps may come preset from the factory for packaging purposes only. To assemble the L Posts to the Crossbars, the Auto Clamps may need to be repositioned.