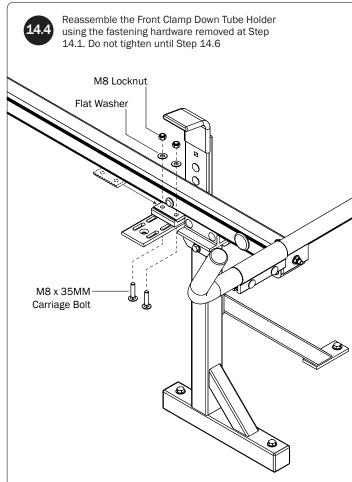

14—Clamp Down Handle Latch Assembly...... (Qty 1)

 $\it NOTE$ : The Auto Clamps may come preset from the factory for packaging purposes only. To assemble the L Posts to the Crossbars, the Auto Clamps may need to be repositioned.