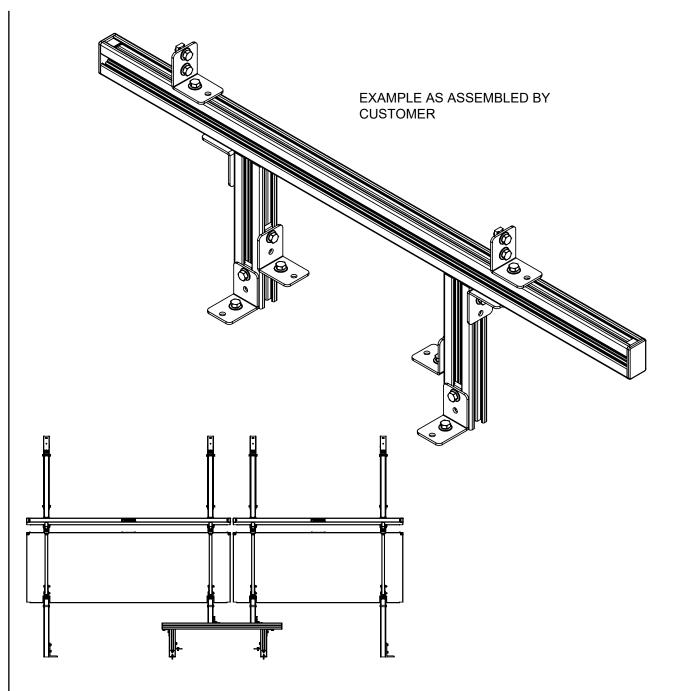

## FoldPro Shelving Wheel Well Support Base

Configuration as shown:

Weight: 4 lbs

Assembly Manual also available: WW-1000 USOV-WW1000-US01 Rev-A 0823

PRIME DESIGN, A SAFE FLEET BRAND • Address: 580 Opperman Drive, Eagan, MN 55123 • Toll Free: 1.8.PRIME.RACK • Fax: 651-552-1799 • Email: info@primedesign.net • Website: www.primedesign.net • TM & © 2023 PRIME DESIGN. PROTECTED BY ONE OR MORE OF THE FOLLOWING PATENT NO.'s 6764268, 6971563, 8511525, 8991889, 9102482, 9415726, 9481314, 9506292, 9776476, 979340, 10470565, 10486608, 10501022, 10578182, 10654420, 10688937, 10836312 AND OTHER PATENTS PENDING