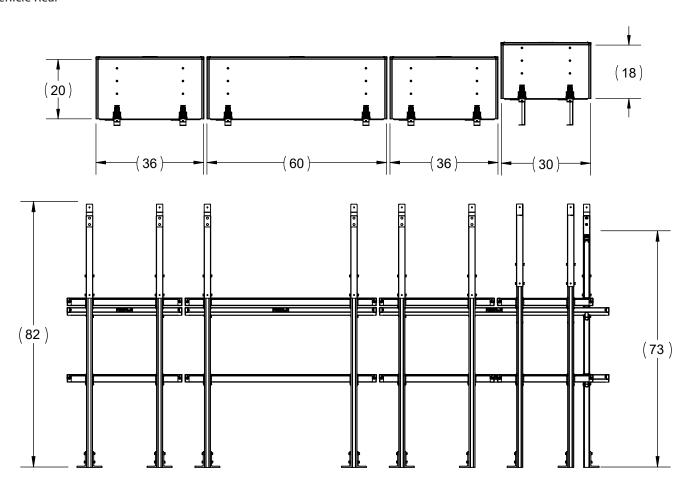

# FoldPro Shelving Layout for Workhorse W750

Shelving Module, Natural Aluminum Finish 73" Uprights, with Mounting Assembly positioned with total height at 82" Package weight: 470 lbs.

| CALLOUT<br>NUMBER | PART NUMBER | QTY |
|-------------------|-------------|-----|
| 1                 | FPU-3269    | 6   |
| 2                 | FPU-3270    | 1   |
| 3                 | FPS-5215    | 1   |
| 4                 | FPS-5209    | 3   |
| 5                 | FPS-5211    | 2   |
| 6                 | FPS-5212    | 1   |
| 7                 | FPM-1004    | 1   |

#### FoldPro Shelving-Load specifications:

Each shelf can support up to 400 lbs. Check OEM manufacturer recommendations for mounting location capacity weight limits.

Vehicle Rear

PRIME DESIGN, A SAFE FLEET BRAND • Address: 580 Opperman Drive, Eagan, MN 55123 • Toll Free: 1.8.PRIME.RACK • Fax: 651-552-1799 • Email: info@primedesign.net • Website: www.primedesign.net • TM & © 2022 PRIME DESIGN. PROTECTED BY ONE OR MORE OF THE FOLLOWING PATENT NO.'s 6764268, 6971563, 8511525, 8991889, 9102482, 9415726, 9481314, 9506292, 9776476, 9796340, 10470565, 10486608, 10501022, 10578182, 10654420, 10688937, 10836312 AND OTHER PATENTS PENDING