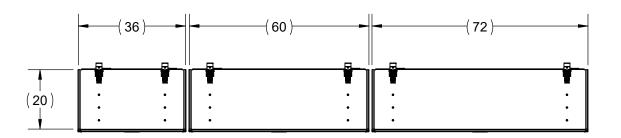

#### FoldPro Shelving–Load specifications:

Each shelf can support up to 400 lbs. Check OEM manufacturer recommendations for mounting location capacity weight limits.

PRIME DESIGN, A SAFE FLEET BRAND • Address: 580 Opperman Drive, Eagan, MN 55123 • Toll Free: 1.8.PRIME.RACK • Fax: 651-552-1799 • Email: info@primedesign.net • Website: www.primedesign.net • TM & © 2022 PRIME DESIGN. PROTECTED BY ONE OR MORE OF THE FOLLOWING PATENT NO.'s 6764268, 6971563, 8511525, 8991889, 9102482, 9415726, 9481314, 9506292, 9776476, 9796340, 10470565, 10486608, 10501022, 10578182, 10654420, 10688937, 10836312 AND OTHER PATENTS PENDING