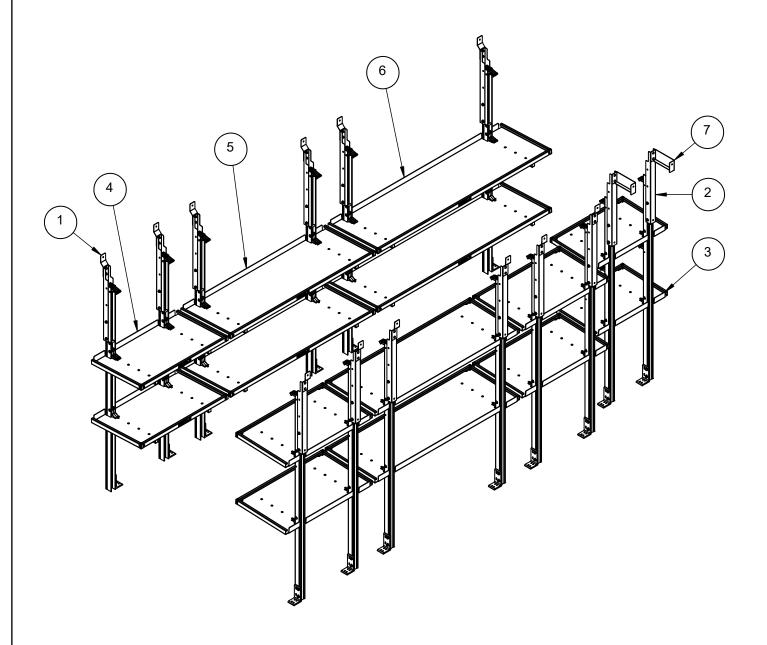

# FoldPro Shelving Layout for Workhorse W750

Shelving Module, Natural Aluminum Finish 73" Uprights, with Mounting Assembly positioned with total height at 82" Package weight: 470 lbs.

| CALLOUT<br>NUMBER | PART NUMBER | QTY |
|-------------------|-------------|-----|
| 1                 | FPU-3269    | 6   |
| 2                 | FPU-3270    | 1   |
| 3                 | FPS-5215    | 1   |
| 4                 | FPS-5209    | 3   |
| 5                 | FPS-5211    | 2   |
| 6                 | FPS-5212    | 1   |
| 7                 | FPM-1004    | 1   |

#### FoldPro Shelving–Load specifications:

Each shelf can support up to 400 lbs. Check OEM manufacturer recommendations for mounting location capacity weight limits.

PRIME DESIGN, A SAFE FLEET BRAND • Address: 580 Opperman Drive, Eagan, MN 55123 • Toll Free: 1.8.PRIME.RACK • Fax: 651-552-1799 • Email: info@primedesign.net • Website: www.primedesign.net • TM & © 2022 PRIME DESIGN. PROTECTED BY ONE OR MORE OF THE FOLLOWING PATENT NO.'s 6764268, 6971563, 8511525, 8991889, 9102482, 9415726, 9481314, 9506292, 9776476, 9796340, 10470565, 10486608, 10501022, 10578182, 10654420, 10688937, 10836312 AND OTHER PATENTS PENDING