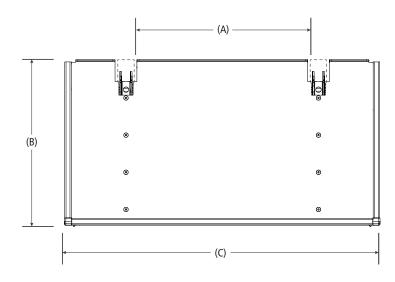

#### Approximate dimensions as shown:

| A: Distance Between Uprights | 20.125" |
|------------------------------|---------|
| B: Shelf Height              | 18′     |
| C: Shelf Length              | 36      |