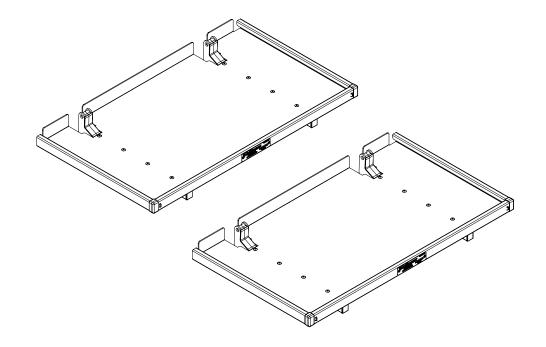

### FoldPro Shelving - Shelf Pair

#### Configuration as shown:

36" Length x 18" Width Weight: 35 lbs