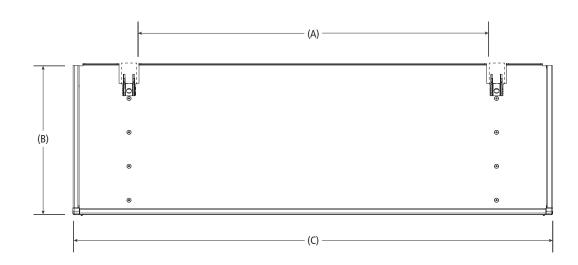

#### Approximate dimensions as shown:

| A: Distance Between Uprights | 44.125" |
|------------------------------|---------|
| B: Shelf Height              |         |
| C: Shelf Length              | 60"     |