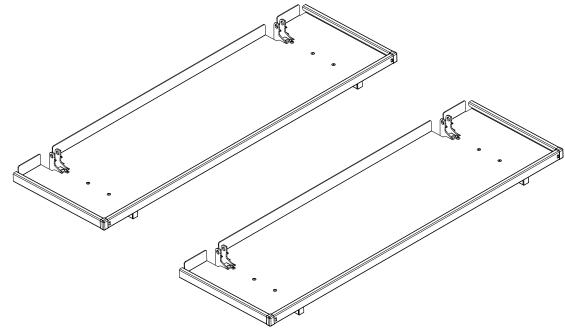

### FoldPro Shelf Pair

#### Configuration as shown:

60" Length x 18" Width Weight: 43 lbs